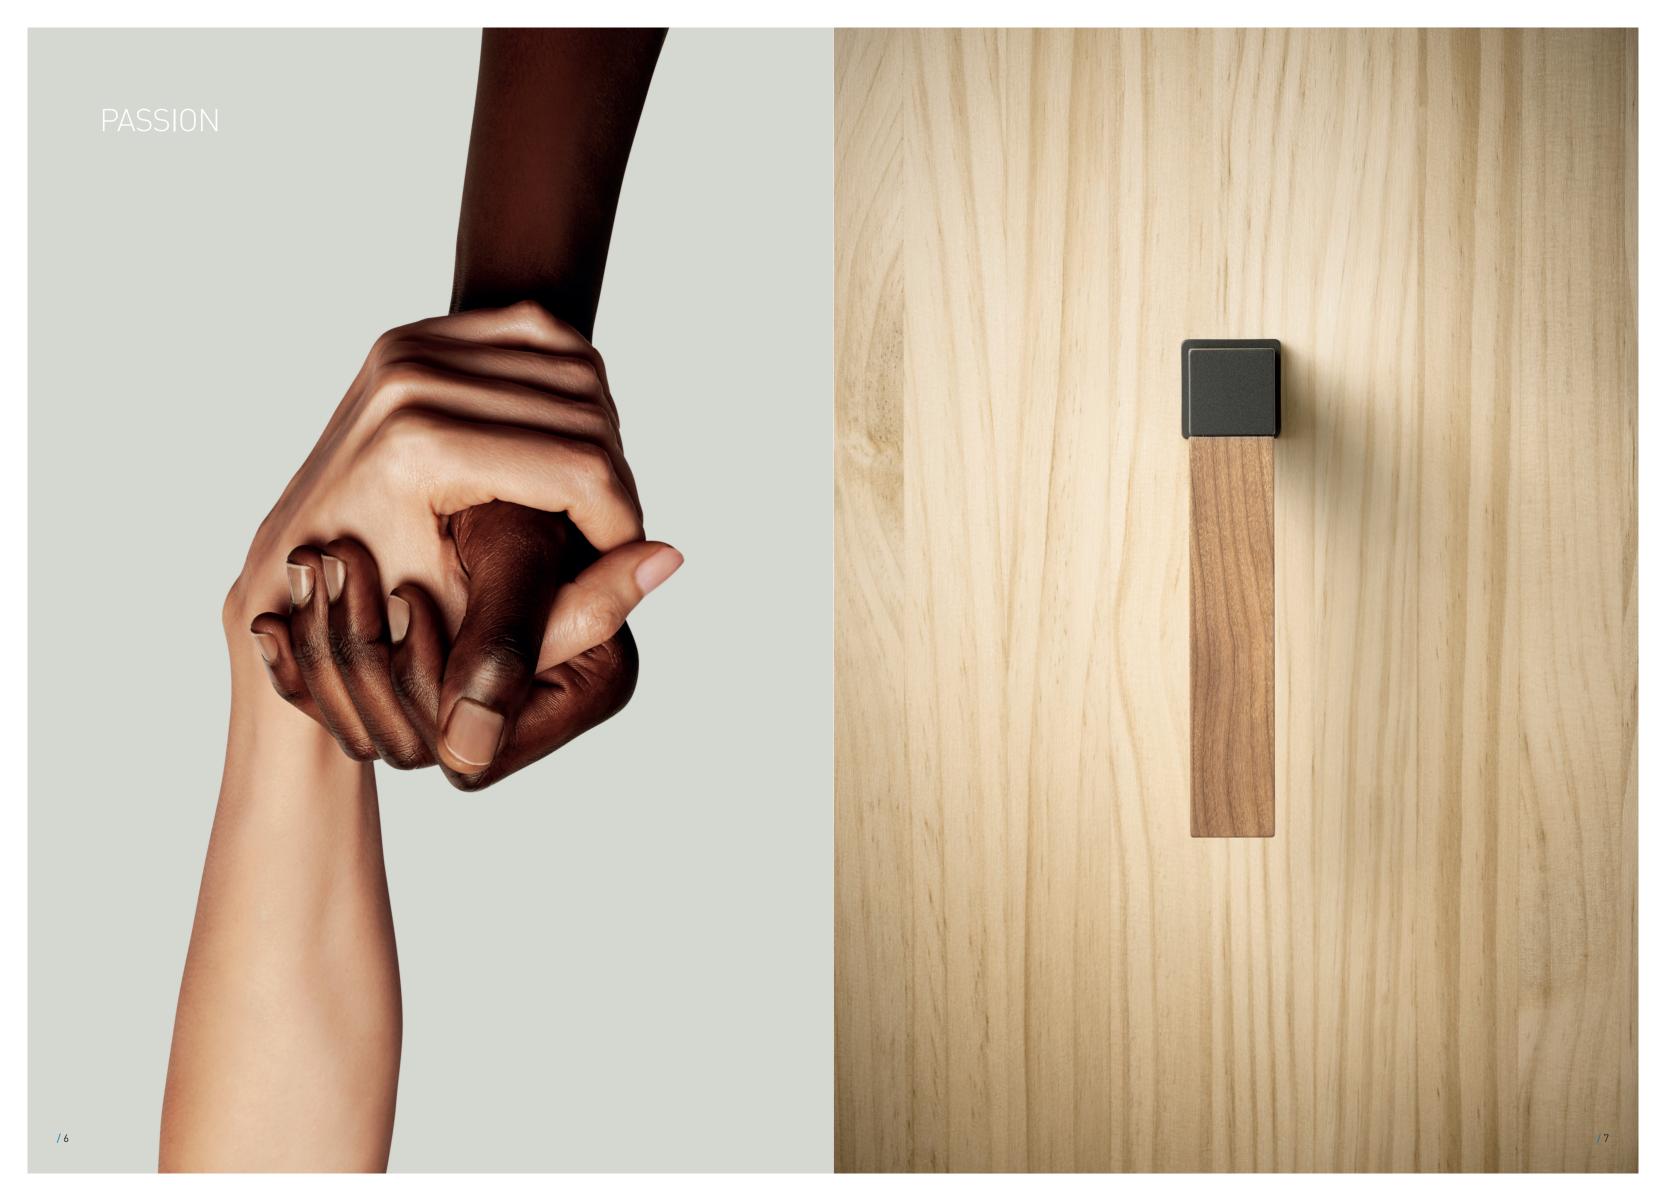

# **PASSION**

/ TAKING DESIGN TO NEW HEIGHTS, THE PASSION RANGE IS A NEW EXPRESSION IN LUXURY FITTINGS, WITH **EXCLUSIVE MIXES OF** FINISHES AND MATERIALS AIMED AT PLEASING EVEN THE MOST DEMANDING USERS. MAKING USE OF SIMPLE GEOMETRIC SHAPES, THIS COLLECTION WORKS AS THE PERFECT COMPLEMENT TO A WIDE RANGE OF ARCHITECTURAL AESTHETICS.

### **PASSION**

In addition to a base with multiple colours, corresponding to the TECHNAL colour palette, this collection can be customised with a myriad of different materials to adapt even further to each project, achieving a unique and genuine finish. Among the materials available are wood, stone, brass, bronze, stainless steel and also unique aesthetics such as milled grooves.

# / MINIMALISM AND **MAXIMUM ERGONOMICS**

PASSION has been designed to be extremely ergonomic and adaptable, as well as having elegant aesthetics. As a result, the back of the handles is rounded, which provides an excellent grip and has a pleasant feel. This rounded design, along with the straight-line aesthetics at the front, create a uniform model that offers the perfect balance between functionality and maximum slenderness.