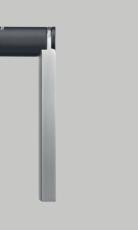

# / MINIMALISM AND **MAXIMUM ERGONOMICS**

PASSION has been designed to be extremely ergonomic and adaptable, as well as having elegant aesthetics. As a result, the back of the handles is rounded, which provides an excellent grip and has a pleasant feel. This rounded design, along with the straight-line aesthetics at the front, create a uniform model that offers the perfect balance between functionality and maximum slenderness.