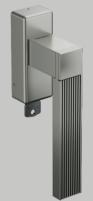

# **PASSION**

/ TAKING DESIGN TO NEW HEIGHTS, THE PASSION RANGE IS A NEW EXPRESSION IN LUXURY FITTINGS, WITH **EXCLUSIVE MIXES OF** FINISHES AND MATERIALS AIMED AT PLEASING EVEN THE MOST DEMANDING USERS. MAKING USE OF SIMPLE GEOMETRIC SHAPES, THIS COLLECTION WORKS AS THE PERFECT COMPLEMENT TO A WIDE RANGE OF ARCHITECTURAL AESTHETICS.

### **PASSION**

In addition to a base with multiple colours, corresponding to the TECHNAL colour palette, this collection can be customised with a myriad of different materials to adapt even further to each project, achieving a unique and genuine finish. Among the materials available are wood, stone, brass, bronze, stainless steel and also unique aesthetics such as milled grooves.

# / MINIMALISM AND **MAXIMUM ERGONOMICS**

PASSION has been designed to be extremely ergonomic and adaptable, as well as having elegant aesthetics. As a result, the back of the handles is rounded, which provides an excellent grip and has a pleasant feel. This rounded design, along with the straight-line aesthetics at the front, create a uniform model that offers the perfect balance between functionality and maximum slenderness.