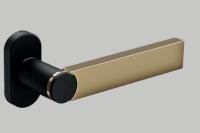

# **PASSION**

/ TAKING DESIGN TO NEW HEIGHTS, THE PASSION RANGE IS A NEW EXPRESSION IN LUXURY FITTINGS, WITH **EXCLUSIVE MIXES OF** FINISHES AND MATERIALS AIMED AT PLEASING EVEN THE MOST DEMANDING USERS. MAKING USE OF SIMPLE GEOMETRIC SHAPES, THIS COLLECTION WORKS AS THE PERFECT COMPLEMENT TO A WIDE RANGE OF ARCHITECTURAL AESTHETICS.

### **PASSION**

In addition to a base with multiple colours, corresponding to the TECHNAL colour palette, this collection can be customised with a myriad of different materials to adapt even further to each project, achieving a unique and genuine finish. Among the materials available are wood, stone, brass, bronze, stainless steel and also unique aesthetics such as milled grooves.

# / MINIMALISM AND **MAXIMUM ERGONOMICS**

PASSION has been designed to be extremely ergonomic and adaptable, as well as having elegant aesthetics. As a result, the back of the handles is rounded, which provides an excellent grip and has a pleasant feel. This rounded design, along with the straight-line aesthetics at the front, create a uniform model that offers the perfect balance between functionality and maximum slenderness.