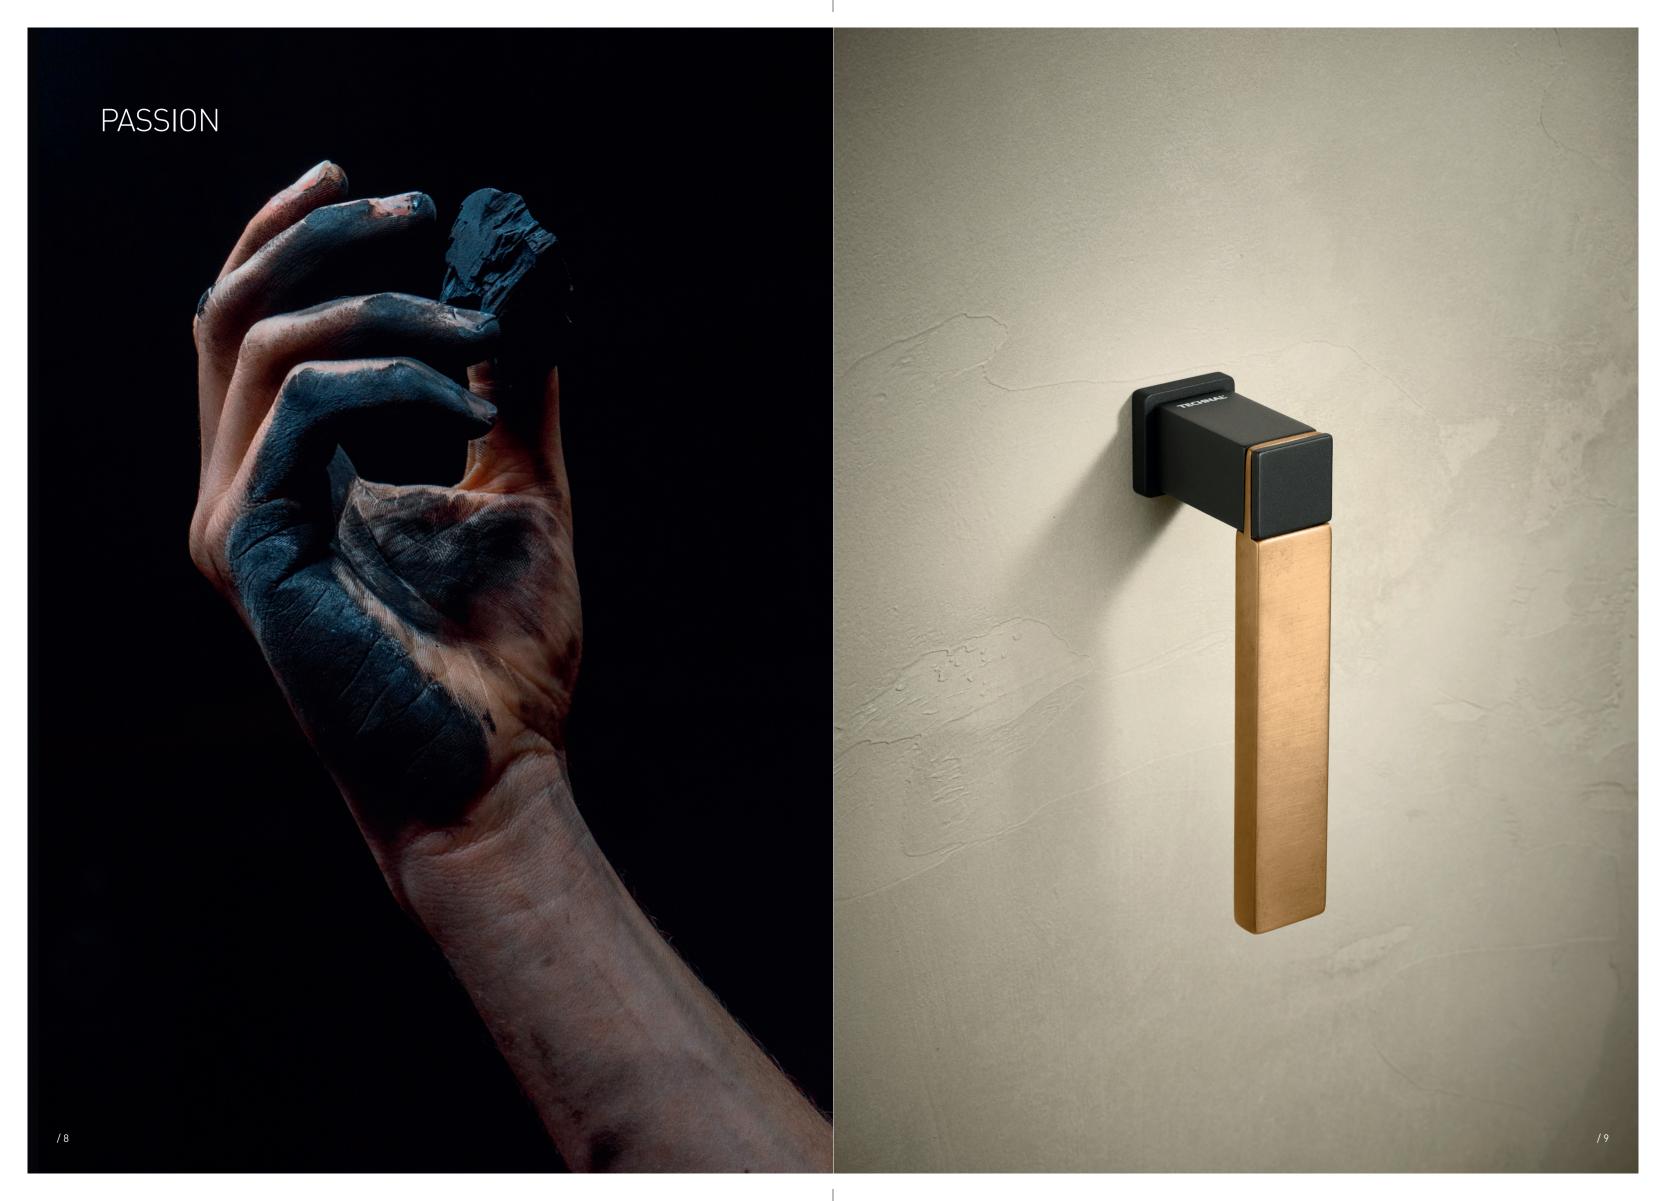

# **PASSION**

/ TAKING DESIGN TO NEW HEIGHTS, THE PASSION RANGE IS A NEW EXPRESSION IN LUXURY FITTINGS, WITH **EXCLUSIVE MIXES OF** FINISHES AND MATERIALS AIMED AT PLEASING EVEN THE MOST DEMANDING USERS. MAKING USE OF SIMPLE GEOMETRIC SHAPES, THIS COLLECTION WORKS AS THE PERFECT COMPLEMENT TO A WIDE RANGE OF ARCHITECTURAL AESTHETICS.

### **PASSION**

In addition to a base with multiple colours, corresponding to the TECHNAL colour palette, this collection can be customised with a myriad of different materials to adapt even further to each project, achieving a unique and genuine finish. Among the materials available are wood, stone, brass, bronze, stainless steel and also unique aesthetics such as milled grooves.

# / MINIMALISM AND **MAXIMUM ERGONOMICS**

PASSION has been designed to be extremely ergonomic and adaptable, as well as having elegant aesthetics. As a result, the back of the handles is rounded, which provides an excellent grip and has a pleasant feel. This rounded design, along with the straight-line aesthetics at the front, create a uniform model that offers the perfect balance between functionality and maximum slenderness.