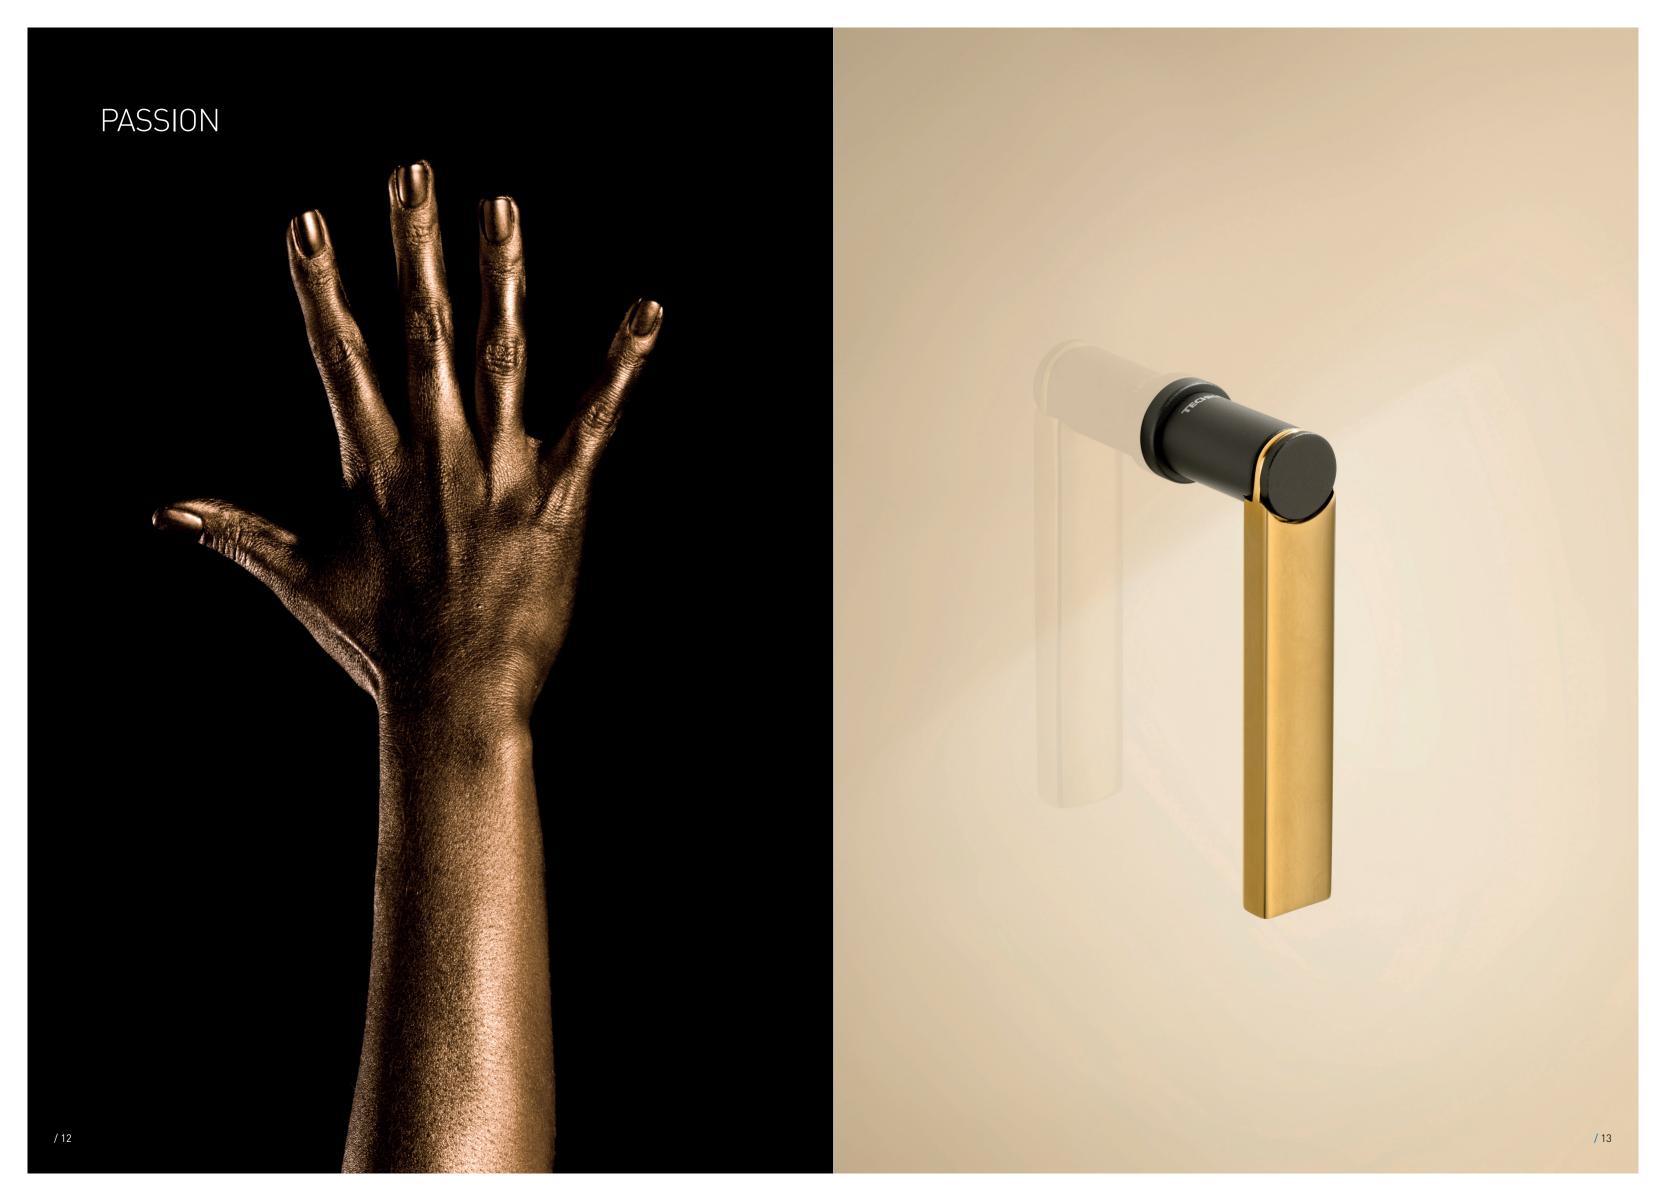

# **PASSION**

/ TAKING DESIGN TO NEW HEIGHTS, THE PASSION RANGE IS A NEW EXPRESSION IN LUXURY FITTINGS, WITH **EXCLUSIVE MIXES OF** FINISHES AND MATERIALS AIMED AT PLEASING EVEN THE MOST DEMANDING USERS. MAKING USE OF SIMPLE GEOMETRIC SHAPES, THIS COLLECTION WORKS AS THE PERFECT COMPLEMENT TO A WIDE RANGE OF ARCHITECTURAL AESTHETICS.

### **PASSION**

In addition to a base with multiple colours, corresponding to the TECHNAL colour palette, this collection can be customised with a myriad of different materials to adapt even further to each project, achieving a unique and genuine finish. Among the materials available are wood, stone, brass, bronze, stainless steel and also unique aesthetics such as milled grooves.