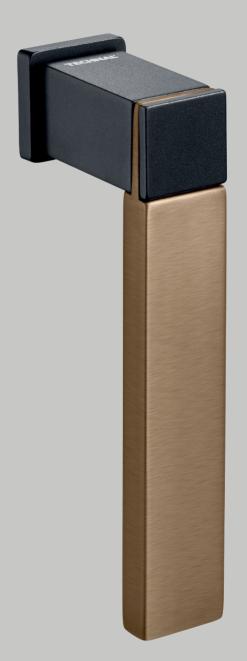

# **PASSION**

/ TAKING DESIGN TO NEW HEIGHTS, THE PASSION RANGE IS A NEW EXPRESSION IN LUXURY FITTINGS, WITH **EXCLUSIVE MIXES OF** FINISHES AND MATERIALS AIMED AT PLEASING EVEN THE MOST DEMANDING USERS. MAKING USE OF SIMPLE GEOMETRIC SHAPES, THIS COLLECTION WORKS AS THE PERFECT COMPLEMENT TO A WIDE RANGE OF ARCHITECTURAL AESTHETICS.

### **PASSION**

In addition to a base with multiple colours, corresponding to the TECHNAL colour palette, this collection can be customised with a myriad of different materials to adapt even further to each project, achieving a unique and genuine finish. Among the materials available are wood, stone, brass, bronze, stainless steel and also unique aesthetics such as milled grooves.

# / MINIMALISM AND **MAXIMUM ERGONOMICS**

PASSION has been designed to be extremely ergonomic and adaptable, as well as having elegant aesthetics. As a result, the back of the handles is rounded, which provides an excellent grip and has a pleasant feel. This rounded design, along with the straight-line aesthetics at the front, create a uniform model that offers the perfect balance between functionality and maximum slenderness.