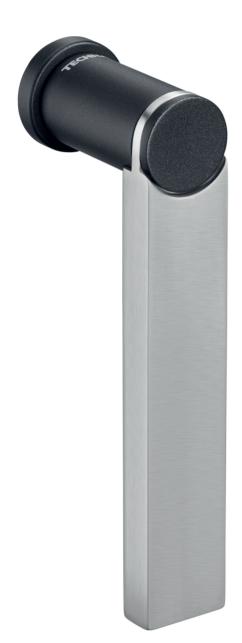

# **SELECTION**

/ TRUE TO TECHNAL'S PRACTICAL APPROACH TO DESIGN, THIS RANGE OF HANDLES DRAWS ATTENTION WITH ITS UNDERSTATED AND ELEGANT LINES. A STRONG VISUAL IDENTITY WITH SIMPLE AND GRAPHIC GEOMETRIC SHAPES, ROUND OR SQUARE, WITH AN ERGONOMIC DESIGN TO THE TOUCH THAT MODERNISES THE CURRENT OFFER. PROVEN QUALITY. WITH ANODISED OR COATED FINISHES FOR EACH HANDLE, NOT TO MENTION THE NEW **BLACK ANODIZED FINISH** THAT ADDS AN EXTRA LEVEL OF SOPHISTICATION.

# **TEMPTATION**

/ THIS RANGE BUILDS ON TECHNAL'S EXPERTISE. TAKING ITS EXTRUDED ALUMINIUM DESIGN TO NEW LEVELS OF HIGH QUALITY AND CLEAN LINES. ALL THE ELEMENTS COME IN A MIX OF FINISHES, TEXTURES AND COLOURS AND CAN BE COMBINED TO GET UNIQUE AND PERSONALISED COLOUR OPTIONS. ALL THIS DESIGNED TO ACHIEVE A UNIQUE VISUAL SENSATION AND A MAGNIFICENT EXPERIENCE TO THE TOUCH.