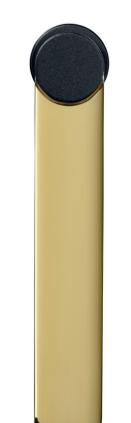

# **PASSION**

/ TAKING DESIGN TO NEW HEIGHTS, THE PASSION RANGE IS A NEW EXPRESSION IN LUXURY FITTINGS, WITH **EXCLUSIVE MIXES OF** FINISHES AND MATERIALS AIMED AT PLEASING EVEN THE MOST DEMANDING USERS. MAKING USE OF SIMPLE GEOMETRIC SHAPES, THIS COLLECTION WORKS AS THE PERFECT COMPLEMENT TO A WIDE RANGE OF ARCHITECTURAL AESTHETICS.

### **PASSION**

In addition to a base with multiple colours, corresponding to the TECHNAL colour palette, this collection can be customised with a myriad of different materials to adapt even further to each project, achieving a unique and genuine finish. Among the materials available are wood, stone, brass, bronze, stainless steel and also unique aesthetics such as milled grooves.

# / MINIMALISM AND **MAXIMUM ERGONOMICS**

PASSION has been designed to be extremely ergonomic and adaptable, as well as having elegant aesthetics. As a result, the back of the handles is rounded, which provides an excellent grip and has a pleasant feel. This rounded design, along with the straight-line aesthetics at the front, create a uniform model that offers the perfect balance between functionality and maximum slenderness.