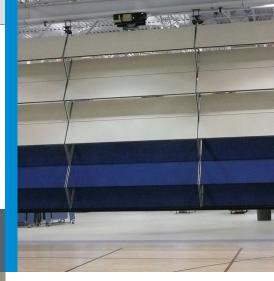

## Creates space and a quieter environment

Up to 36 feet high (11 m). Virtually any length. Extremely durable. Built-in infrared safety system.

Full test report available in our document center at www.skyfold.com.

#### **KEY FEATURES AND BENEFITS**

- Automatically retracts into the ceiling to reconfigure rooms and save floor space
- Extremely light weight: about 6.0 lbs/ft<sup>2</sup> (29.3 kg/m<sup>2</sup>)
- Quiet, effortless turnkey operation no manual labor required
- Custom manufactured to meet your specific needs
- With an STC of 32, ideally suited to create a room barrier, from a school gymnasium to an airport baggage-claim area
- Available finishes include stainless steel, fabric, vinyl, melamine, wood veneer, paint, mesh\*, netting\*, grills\* and more.