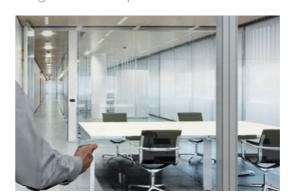

#### Magic ON. Transparent.

**Welcome to the meeting:** The room is separated from the outside by mobile partition elements, but still appears open and transparent.