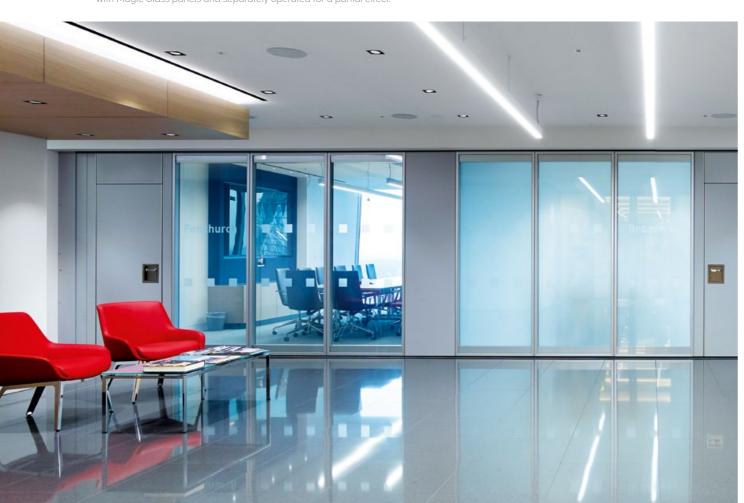

## CLEAR OR OPAQUE – AT THE FLICK OF A SWITCH

With Magic Glass, you have both options in one product

## Extends the application spectrum in an instant

DORMA Hüppe Movable Walls offers intelligent solutions for flexible, acoustically efficient spatial management. And with its new Magic Glass elements, you now also have the possibility of switching quickly between transparency and translucence to suit the moment – simply by operating a wall switch or your hand-held remote control.

## Discretion when required

Transparency is an essential design component in any modern room configuration. However, exposing the partitioned rooms to full view is not always desirable – conferences, customer meetings and working groups may well wish to switch their Magic Glass elements to opaque to avoid disruption, disturbance or prying eyes.

**Even greater flexibility:** Individual elements within the glass partition can be equipped with Magic Glass panels and separately operated for a partial effect.