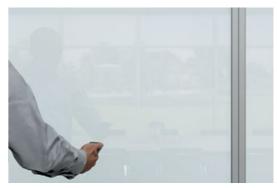

#### Magic OFF. Opaque.

**Focus undisturbed:** As soon as the electrical supply to the Magic Glass is switched off, the milky glass coloration conceals the room from external gaze.

presents DORMA Hüppe products