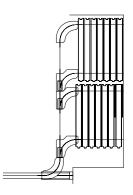

#### Stacking/parking arrangements

stacks.

Mechanically coded: The elements find their own way a minimum center distance to the parking/stacking track, between the parked element here in a straight parallel configuration.

Angled or straight: Parking tracks with the elements stacked at an angle are possible for all movable wall heights, while a straight parallel configuration can be implemented up to heights of 7.5 meters.