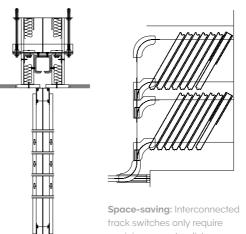

#### Stacking/parking arrangements

stacks.

Mechanically coded: The elements find their own way a minimum center distance to the parking/stacking track, between the parked element here in a straight parallel configuration.

Angled or straight: Parking tracks with the elements stacked at an angle are possible for all movable wall heights, while a straight parallel configuration can be implemented up to heights of 7.5 meters.