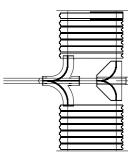

#### **Curves and intersections** independently negotiated

The new i-Track is an intelligent, high-performing track system with curves and switch point intersections designed to ensure easy and convenient partition deployment, particularly in the case of medium height to high and heavy movable walls. It offers user-friendly operation with mechanical coding enabling the elements to their own way "home".

#### Vertical section