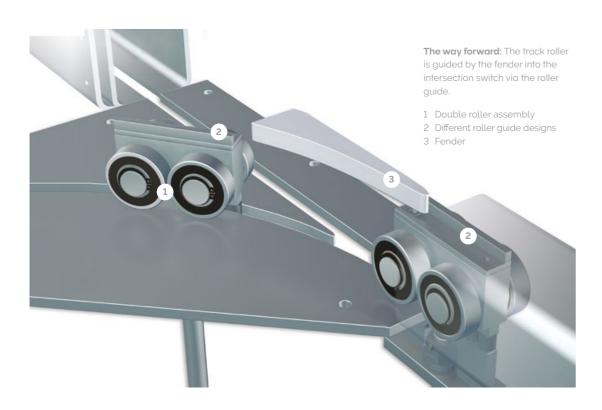

#### **Curves and intersections** independently negotiated

The new i-Track is an intelligent, high-performing track system with curves and switch point intersections designed to ensure easy and convenient partition deployment, particularly in the case of medium height to high and heavy movable walls. It offers user-friendly operation with mechanical coding enabling the elements to their own way "home".

### Modular design for total adaptability

The modular design of the carriers and tracks means that systems can be assembled to meet a wide range of different requirements. Depending on the pairing of the fenders and guides and their various height gradients and positions, i-Track can be used to produce a broad range of combinations offering high flexibility for individual customer configurations.