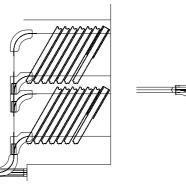

#### Stacking/parking arrangements

stacks.

Mechanically coded: The elements find their own way a minimum center distance to the parking/stacking track, between the parked element here in a straight parallel configuration.

Angled or straight: Parking tracks with the elements stacked at an angle are possible for all movable wall heights, while a straight parallel configuration can be implemented up to heights of 7.5 meters.