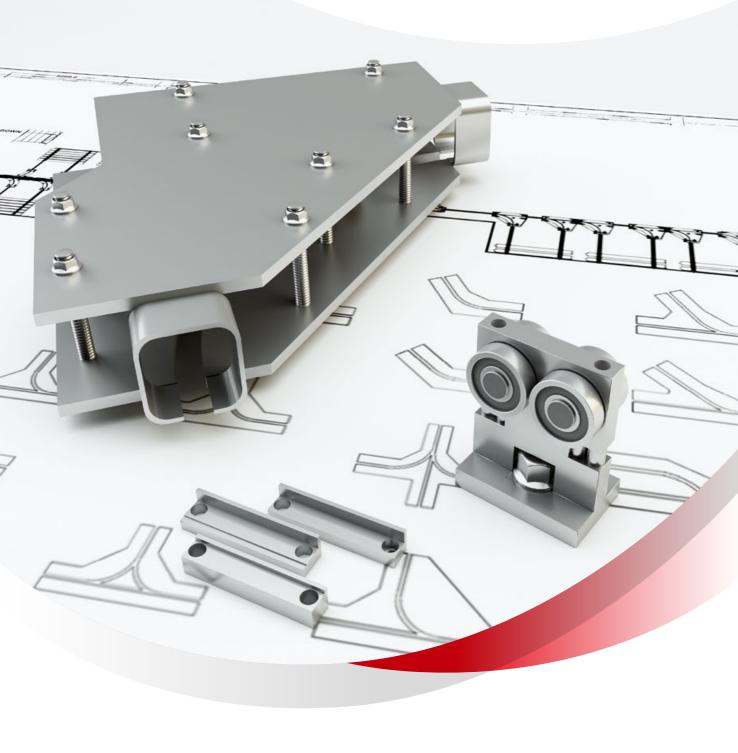

### Modular design for total adaptability

The modular design of the carriers and tracks means that systems can be assembled to meet a wide range of different requirements. Depending on the pairing of the fenders and guides and their various height gradients and positions, i-Track can be used to produce a broad range of combinations offering high flexibility for individual customer configurations.

**High, heavy movable walls** are rendered smooth, quiet and reliable by the i-Track system, a modular concept that can be readily adapted to customer-specific requirements.