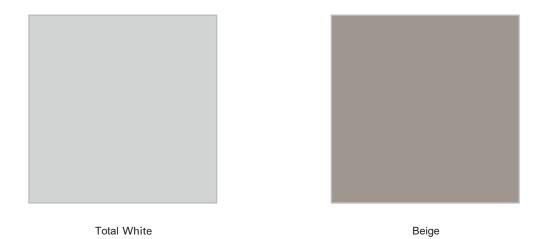

### **FRONT PANEL**

DecoLegno® is a unique material whose matte, velvety surface is soft to the touch. Easy to clean and resistant to scratches and fingerprints, DecoLegno® is a very durable material, which is available for the front panel of the platform in white, black, or beige colour.