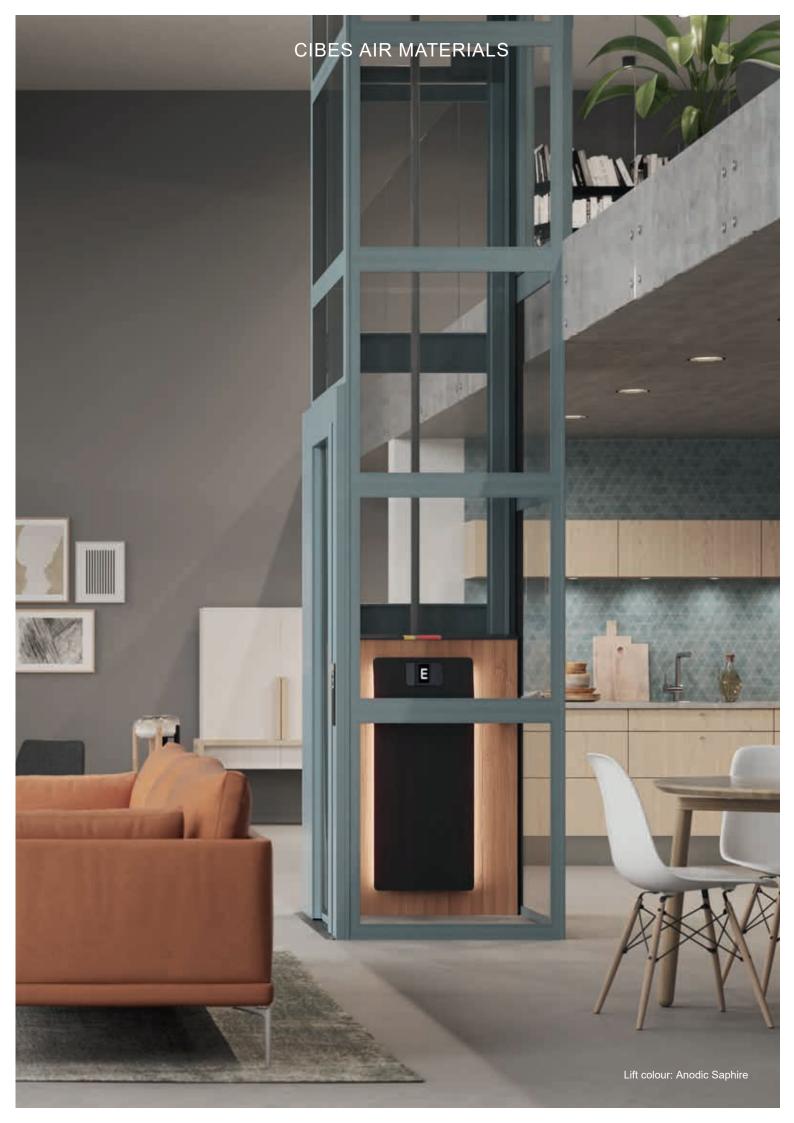

Celerie Kemble















"Colour is my daylong obsession, joy and torment."

Claude Monet





### PREMIUM COLOURS





### PREMIUM COLOURS



January 2



Roman Bronze



January 4



Roman Gold



Quartz 2



White Pearl





# "Colour is a power which directly influences the soul."

Wassily Kandinsky





### **FLOORS**



Black Pitch



Original Umber



Stone Grey Speckled



Star Snow



Wood Natural Oak



Black Seagrass





"I found I could say things with colour and shapes that I couldn't say any other way – things I had no words for."

Georgia O'Keefe





### LAMINATES C1



Pure White



Black Wood



Brushed Argent



Folkestone



Nevada Oak



Polar Aland Pine





"Life is like a rainbow. You need both rain and sun to make its colours appear."

Aleksandra Ninkovic





### CIBES AIR MATERIALS



### **FRONT PANEL**

DecoLegno® is a unique material whose matte, velvety surface is soft to the touch. Easy to clean and resistant to scratches and fingerprints, DecoLegno® is a very durable material, which is available for the front panel of the platform in white, black, or beige colour.





Nero



### CIBES AIR MATERIALS



### **BACK PANEL**

Natural materials never go out of style and the Cibes Air offers you the choice between woods and fabrics of different characters and textures. Choose between honey-coloured bamboo or light oak to infuse the room with harmony, light blue linen to add a touch of cool sophistication or grey wool for a warm and welcoming feel.







Oak



Linen



Wool