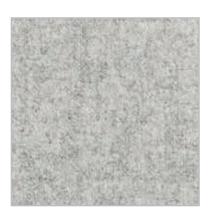

### **BACK PANEL**

Natural materials never go out of style and the Cibes Air offers you the choice between woods and fabrics of different characters and textures. Choose between honey-coloured bamboo or light oak to infuse the room with harmony, light blue linen to add a touch of cool sophistication or grey wool for a warm and welcoming feel.

Oak

Linen

Wool