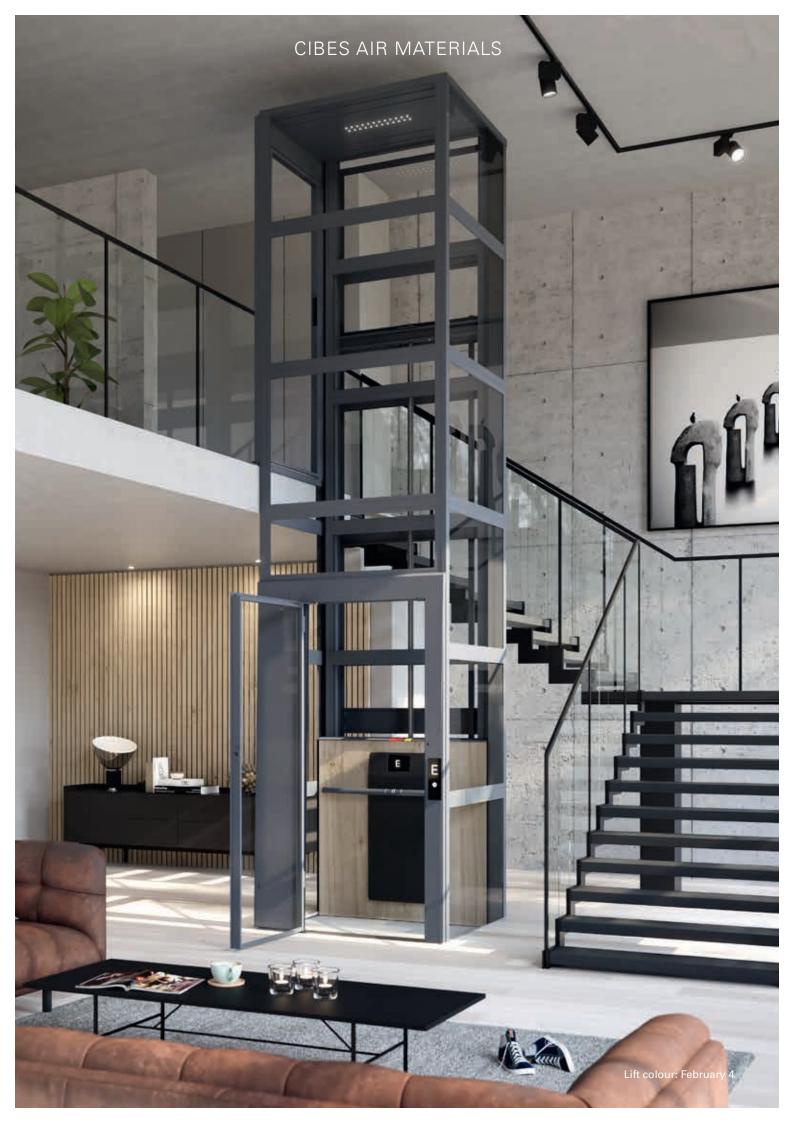

Black Pitch



Original Umber



Stone Grey Speckled



Star Snow



Wood Natural Oak



Black Seagrass





"I found I could say things with colour and shapes that I couldn't say any other way – things I had no words for."

Georgia O'Keefe





### LAMINATES C1



Pure White



Black Wood



Brushed Argent



Folkestone



Nevada Oak



Polar Aland Pine





"Life is like a rainbow. You need both rain and sun to make its colours appear."

Aleksandra Ninkovic





### CIBES AIR MATERIALS



### **FRONT PANEL**

DecoLegno® is a unique material whose matte, velvety surface is soft to the touch. Easy to clean and resistant to scratches and fingerprints, DecoLegno® is a very durable material, which is available for the front panel of the platform in white, black, or beige colour.





Nero



### CIBES AIR MATERIALS



### **BACK PANEL**

Natural materials never go out of style and the Cibes Air offers you the choice between woods and fabrics of different characters and textures. Choose between honey-coloured bamboo or light oak to infuse the room with harmony, light blue linen to add a touch of cool sophistication or grey wool for a warm and welcoming feel.







Oak



Linen



Wool