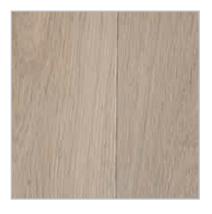

### **FLOORS**

Black Pitch

Original Umber

Stone Grey Speckled

Star Snow

Wood Natural Oak

Black Seagrass

"I found I could say things with colour and shapes that I couldn't say any other way – things I had no words for."

### **BACK PANEL**

Natural materials never go out of style and the Cibes Air offers you the choice between woods and fabrics of different characters and textures. Choose between honey-coloured bamboo or light oak to infuse the room with harmony, light blue linen to add a touch of cool sophistication or grey wool for a warm and welcoming feel.

Oak

Linen

Wool