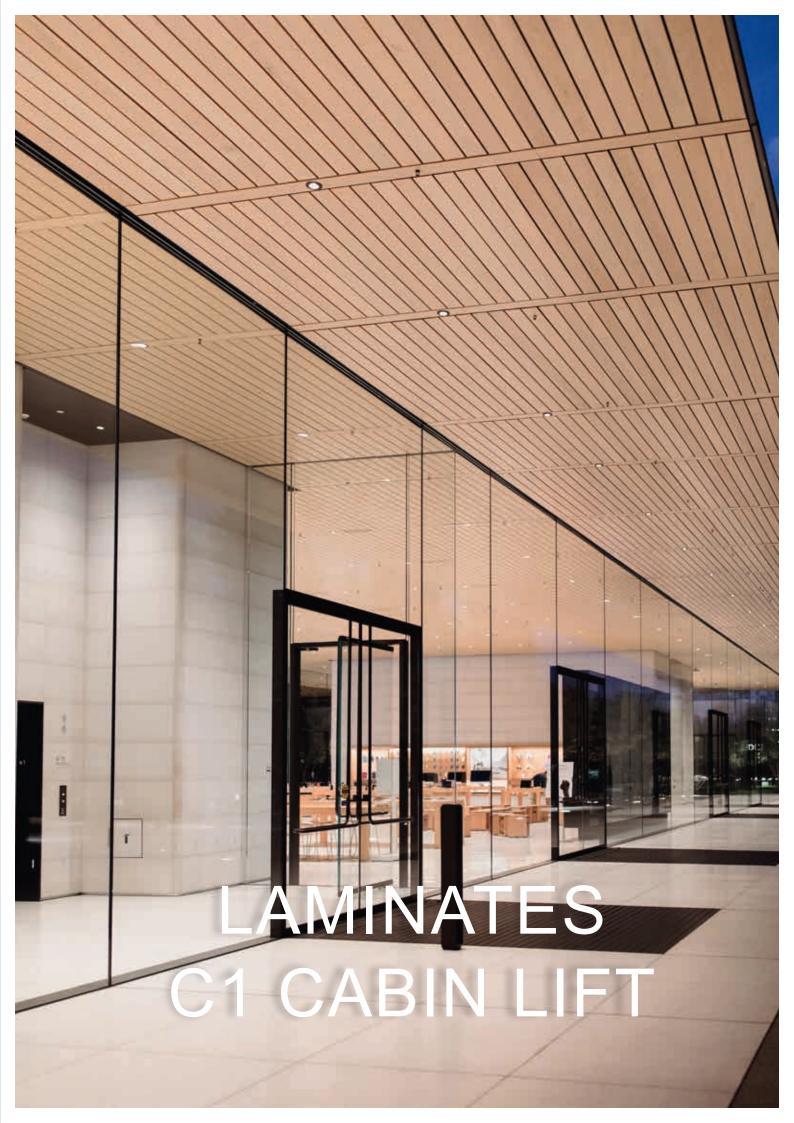

### LAMINATES C1

Pure White

Black Wood

Brushed Argent

Folkestone

Nevada Oak

Polar Aland Pine

"Life is like a rainbow. You need both rain and sun to make its colours appear."