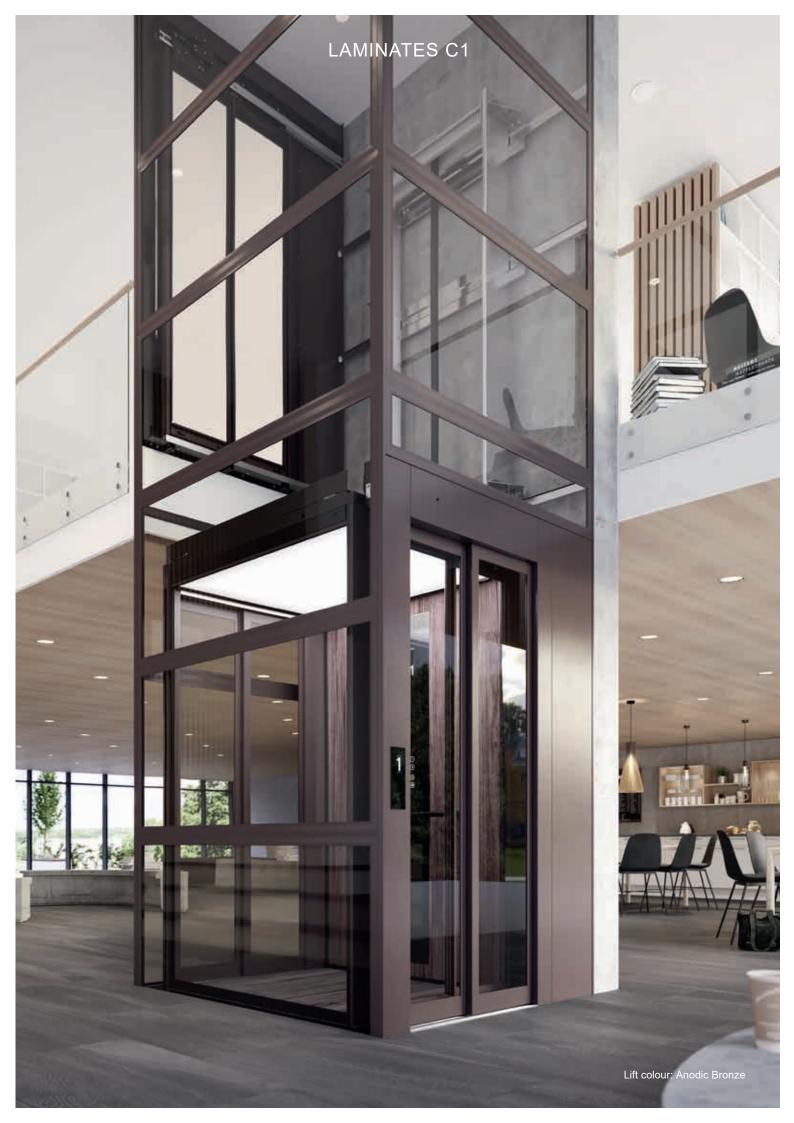

### LAMINATES C1

Pure White

Black Wood

Brushed Argent

Folkestone

Nevada Oak

Polar Aland Pine

"Life is like a rainbow. You need both rain and sun to make its colours appear."