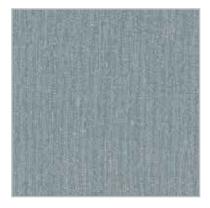

### **BACK PANEL**

Natural materials never go out of style and the Cibes Air offers you the choice between woods and fabrics of different characters and textures. Choose between honey-coloured bamboo or light oak to infuse the room with harmony, light blue linen to add a touch of cool sophistication or grey wool for a warm and welcoming feel.

Oak

Linen

Wool