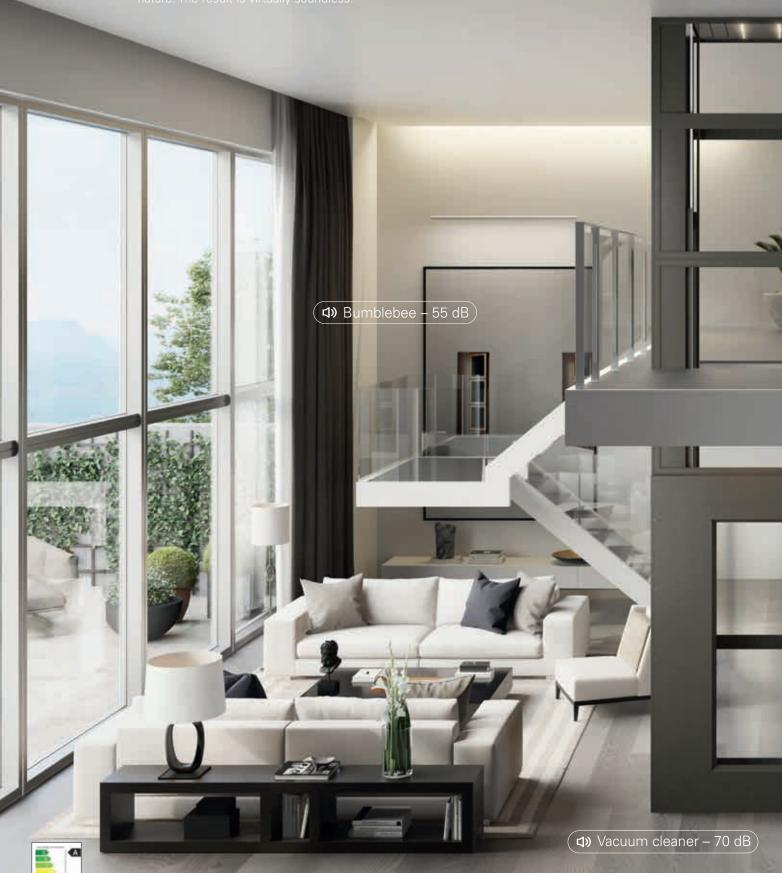

## **ECOSILENT DRIVE SYSTEM**

Cibes platform lifts are available with our revolutionary EcoSilent drive system. To offer you and your loved ones a smooth and quiet ride, we took inspiration from the serenity of Swedish nature. The result is virtually soundless.

A lift equipped with our innovative drive system carries Energy Label A and uses 45% less energy than a lift without. Yearly energy consumption based on a 2 stop lift with 3.6 m travel, equipped with EcoSilent and a frequency of use of 20 travels/day. Energy classification according to VDI 4707 Part 1: 2009. Tests conducted by Liftinstituut B.V. www.liftinstituut.com.

Decibels measured 2 m from the lift, at constant speed and with a 150 kg load. All tests conducted by Springwell Audio AB, member of the Swedish Acoustical Society, www.springwellaudio.se