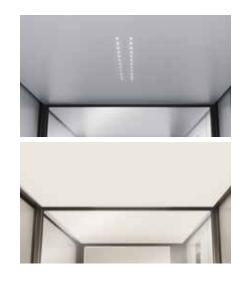

Label A and uses 45% less energy than a lift without. Yearly energy consumption based on a 2 stop lift with 3.6 m travel, equipped with EcoSilent and a frequency of use of 20 travels/day. Energy classification according to VDI 4707 Part 1: 2009. Tests conducted by Liftinstituut B.V. www.liftinstituut.com.

Decibels measured 2 m from the lift, at constant speed and with a 150 kg load. All tests conducted by Springwell Audio AB, member of the Swedish Acoustical Society, www.springwellaudio.se





#### ALTERNATIVES FOR YOUR COMFORT

#### **SHAFT PANELS**

Choose between steel or glass



#### DOOR ALTERNATIVES

Steel, aluminium or fire rated.

Please visit www.cibeslift.com for more information.



A25 A15







j



A6



A10 (EI60)

#### **LED LIGHT**

Energy-saving and durable lighting



#### **LOCKING SYSTEMS**

**Control** the access to your lift Code lock for auto lock





CS0 (CSEI60 no button)



001

#### **CALL BUTTONS**



Call button



Call button RFID tag reader for auto lock



Call button Key lock for auto lock/ central lock



Touchscreen call button



External Call button

#### LEVEL INDICATOR



Level indicator for the doors and/or platform

#### **CUSTOMISE YOUR LIFT**

Cibes offers you the freedom to combine different colours and materials to create a unique lift design.

#### **COLOURS FOR LIFT SHAFT, DOORS & PLATFORM**



<sup>\*</sup>Standard colours for the Cibes A5000 and Cibes A4000. White close to RAL 9016, GU 30 and black close to RAL 9011, GU 30.

#### LAMINATE COLOURS FOR CABIN INTERIOR



#### **FLOOR OPTIONS**





Surestep Material Grey S