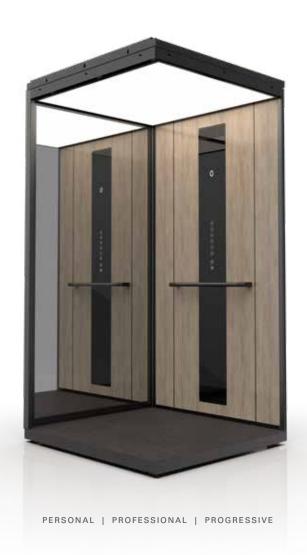

# CABIN LIFTS BY CIBES

Cibes cabin lifts combines the advantages of platform lift technology with the comfort of conventional passenger lifts. If you are looking for a comfortable lift which is elegant and easy to install, a cabin lift by Cibes, is a great choice.

- Automatic sliding doors
- One touch operation controls
- Timeless Scandinavian design
- Installed within days
- Low construction costs
- Reliable, 100 % electric drive system