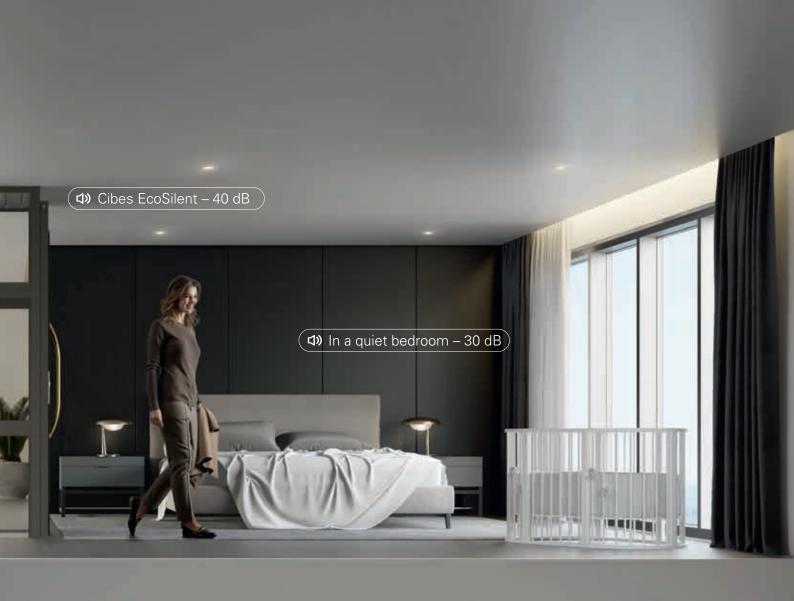

## **ECOSILENT DRIVE SYSTEM**

Cibes platform lifts are available with our revolutionary EcoSilent drive system. To offer you and your loved ones a smooth and quiet ride, we took inspiration from the serenity of Swedish nature. The result is virtually soundless.

A lift equipped with our innovative drive system carries Energy Label A and uses 45% less energy than a lift without. Yearly energy consumption based on a 2 stop lift with 3.6 m travel, equipped with EcoSilent and a frequency of use of 20 travels/day. Energy classification according to VDI 4707 Part 1: 2009. Tests conducted by Liftinstituut B.V. www.liftinstituut.com.

Decibels measured 2 m from the lift, at constant speed and with a 150 kg load. All tests conducted by Springwell Audio AB, member of the Swedish Acoustical Society, www.springwellaudio.se