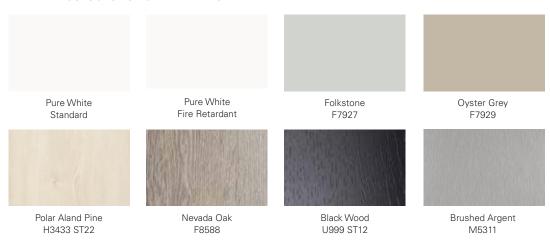

#### **COLOURS FOR LIFT SHAFT, DOORS & PLATFORM**

<sup>\*</sup>Standard colours for the Cibes A5000 and Cibes A4000. White close to RAL 9016, GU 30 and black close to RAL 9011, GU 30.