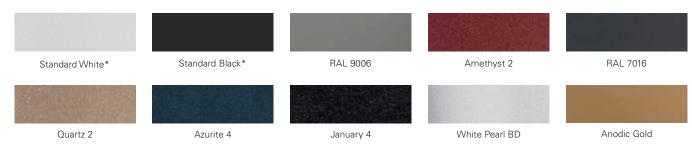

#### **CUSTOMISE YOUR LIFT**

Cibes offers you the freedom to combine different colours and materials to create a unique lift design.

#### **COLOURS FOR LIFT SHAFT, DOORS & PLATFORM**

<sup>\*</sup>Standard colours for the Cibes A5000 and Cibes A4000. White close to RAL 9016, GU 30 and black close to RAL 9011, GU 30.