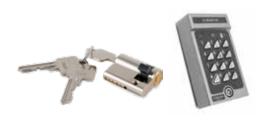

#### **LOCKING SYSTEMS**

**Control** the access to your lift Code lock for auto lock

CS0 (CSEI60 no button)

001