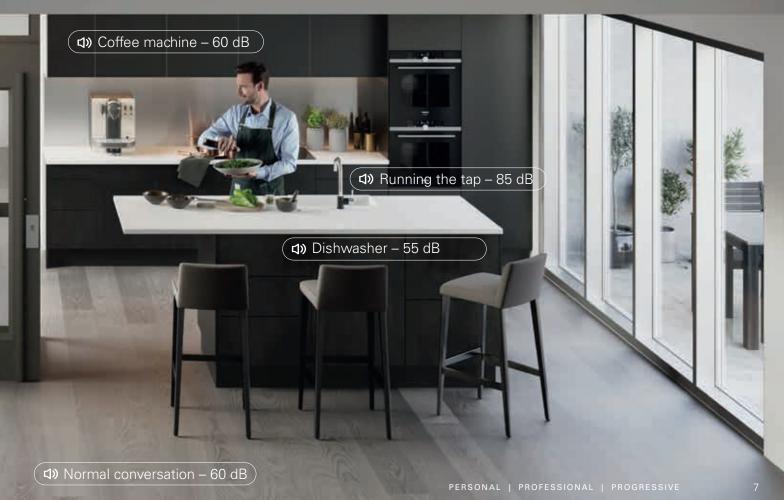

## **ECOSILENT DRIVE SYSTEM**

Cibes platform lifts are available with our revolutionary EcoSilent drive system. To offer you and your loved ones a smooth and quiet ride, we took inspiration from the serenity of Swedish nature. The result is virtually soundless.

A lift equipped with our innovative drive system carries Energy Label A and uses 45% less energy than a lift without. Yearly energy consumption based on a 2 stop lift with 3.6 m travel, equipped with EcoSilent and a frequency of use of 20 travels/day. Energy classification according to VDI 4707 Part 1: 2009. Tests conducted by Liftinstituut B.V. www.liftinstituut.com.

Decibels measured 2 m from the lift, at constant speed and with a 150 kg load. All tests conducted by Springwell Audio AB, member of the Swedish Acoustical Society, www.springwellaudio.se