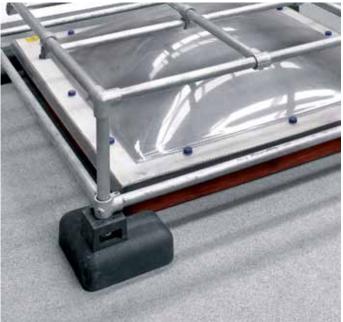

## Kee Dome<sup>®</sup> Mini

The KEE DOME Mini is the latest design in our range of skylight fall protection products. Made from size 6 fittings and tube and uncorporating new smaller recycled PVC bases, the product has been developed to maximize safety without being obtrusive when a building rooftop is visible.

## Features of the KEE DOME Mini system

- Modular system
- Complies with EN 14122 pt3
- Suitable for use on all roof surfaces with a maximum pitch of 3°
- Designed using size 6 tube and fittings, galvanised to BS EN ISO 1461
- Recycled PVC feet.