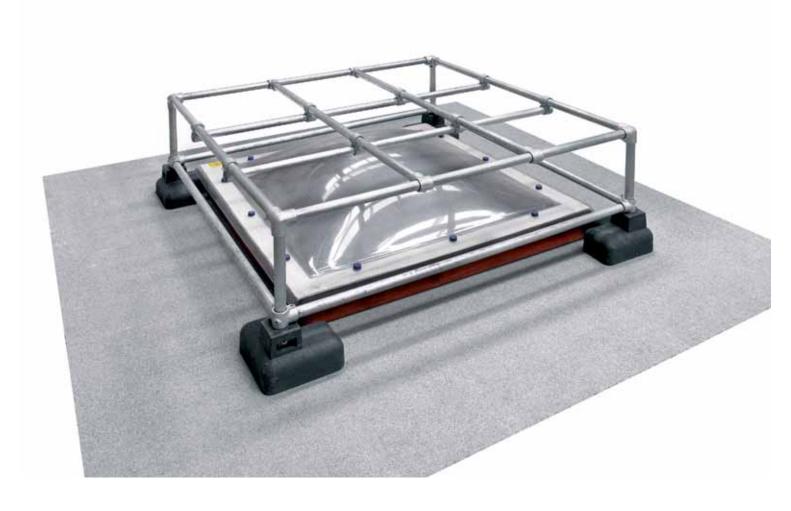

## Kee Dome<sup>®</sup> Mini

The KEE DOME Mini is the latest design in our range of skylight fall protection products. Made from size 6 fittings and tube and uncorporating new smaller recycled PVC bases, the product has been developed to maximize safety without being obtrusive when a building rooftop is visible.

By keeping the KEE DOME Mini close to the height of the skylight; the product will often not be visible above building roofline and yet the skylight is securely covered. The top cover of this new KEE DOME is very easy to assemble and secure in place, making this a quick and effective collective protection solution.

## Features of the KEE DOME Mini system

- Modular system
- Complies with EN 14122 pt3
- Suitable for use on all roof surfaces with a maximum pitch of 3°
- Designed using size 6 tube and fittings, galvanised to BS EN ISO 1461
- Recycled PVC feet.

- Cover top minimizes the risk of anyone falling through the skylight
- Unobtrusive solution on visible roof tops
- Rapid assembly
- Designed as a permanent solution, but can be dismantled, moved and re-erected elsewhere.