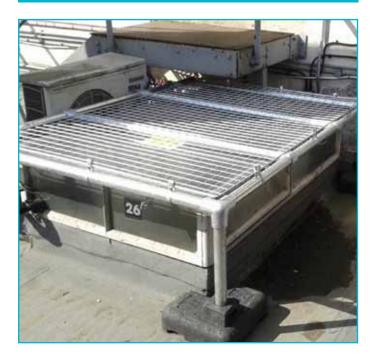

By keeping the KEE DOME Mini close to the height of the skylight; the product will often not be visible above building roofline and yet the skylight is securely covered. The top cover of this new KEE DOME is very easy to assemble and secure in place, making this a quick and effective collective protection solution.

- Cover top minimizes the risk of anyone falling through the skylight
- Unobtrusive solution on visible roof tops
- Rapid assembly
- Designed as a permanent solution, but can be dismantled, moved and re-erected elsewhere.