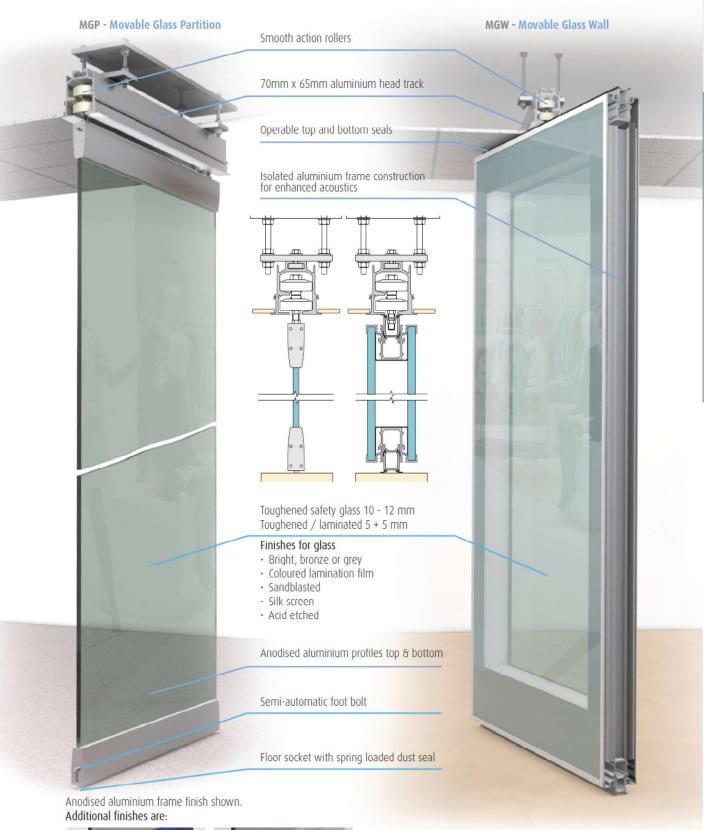

## **Transparent Design**

Dividers-MW is a leading British manufacturer of operable wall system including movable glass walls in the shape of the MGP Series and MGW Series systems.

The MGP and MGW series' offers the opportunity to utilise your organisation's spaces for a wide variety of uses while retaining an open plan, visually spacious character.

There is a wide range of possibilities with regard to surface design, with etching, sand-blasted or foil transfer manifestation as some of the main options.

The system can also be used with photograph transfer technology, where any reasonable quality photographic digital file being imprinted into the glass, resulting in stunning visual effects.

## MGP/MGW

- Maximum transparency
- Curved or faceted construction possible
- High quality engineered track and trolley system
- Wide range of stacking and pass door options

Toughened safety glass 10 - 12 mm Toughened / laminated 5 + 5 mm

## **TECHNICAL INFORMATION**

| Туре            | MGP                          | MGW                                    |
|-----------------|------------------------------|----------------------------------------|
| Track System    | Single or Twin<br>Point      | Twin Point                             |
| Panel Thick-    | 35 mm                        | 100mm                                  |
| Panel Height    | 3,000 mm Max                 | 3,000 mm Max                           |
| Glass thickness | 10 or 12 mm                  | 6 mm double glazed with painted border |
| Fire rating     | Class O                      | Class O                                |
| Seals           | Fixed brush                  | Retractable                            |
| Seal operation  | N/A                          | Manual                                 |
| Doors           | Full height hinged           | Inset or hinged pass<br>door           |
| Sound           | N/A                          | Rw 35 dB                               |
| Weight          | 35 Kg/m <sup>2</sup> approx. | 50 Kg/m <sup>2</sup> approx.           |