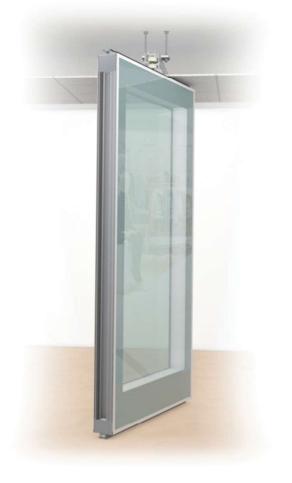

## **Transparent Design**

Dividers-MW is a leading British manufacturer of operable wall system including movable glass walls in the shape of the MGP Series and MGW Series systems.

The MGP and MGW series' offers the opportunity to utilise your organisation's spaces for a wide variety of uses while retaining an open plan, visually spacious character.

## MGP/MGW

- Maximum transparency
- Curved or faceted construction possible
- High quality engineered track and trolley system
- Wide range of stacking and pass door options

Toughened safety glass 10 - 12 mm Toughened / laminated 5 + 5 mm