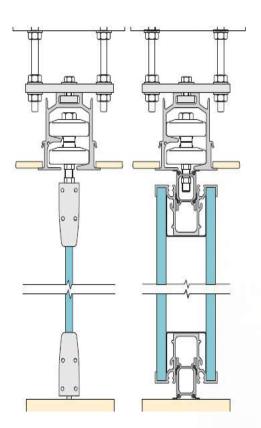

## MGP/MGW

- Maximum transparency
- Curved or faceted construction possible
- High quality engineered track and trolley system
- Wide range of stacking and pass door options

Toughened safety glass 10 - 12 mm Toughened / laminated 5 + 5 mm

## **TECHNICAL INFORMATION**

| Туре            | MGP                          | MGW                                    |
|-----------------|------------------------------|----------------------------------------|
| Track System    | Single or Twin<br>Point      | Twin Point                             |
| Panel Thick-    | 35 mm                        | 100mm                                  |
| Panel Height    | 3,000 mm Max                 | 3,000 mm Max                           |
| Glass thickness | 10 or 12 mm                  | 6 mm double glazed with painted border |
| Fire rating     | Class O                      | Class O                                |
| Seals           | Fixed brush                  | Retractable                            |
| Seal operation  | N/A                          | Manual                                 |
| Doors           | Full height hinged           | Inset or hinged pass<br>door           |
| Sound           | N/A                          | Rw 35 dB                               |
| Weight          | 35 Kg/m <sup>2</sup> approx. | 50 Kg/m <sup>2</sup> approx.           |