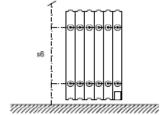

|
|------------------|-----------------------|--------------------|-----------------------|
| Min Panel Width  | 600mm                 | Std Profile Finish | RAL 9016 White        |
| Max Panel Height | 5250mm                | TE Wall Jamb       | 180mm                 |
| Min Panel Height | 1975mm                | Std Wall Jamb      | 70mm                  |
| Panel Thickness  | 100mm                 | Panel Weights      | 41dB - 30kgs Per Sq M |
| Decibel Rating   | 41 - 52               | [                  | 44dB - 32kgs Per Sq M |
| Configuration    | Single & Double Point | [                  | 48dB - 34kgs Per Sq M |
| Seal Depths      | 25mm                  | ĺ                  | 52dB - 38kgs Per Sq M |

# **Single & Double Point Sections**





# **Stack Configurations**











# **Generic Fixing Details**







1000T UNISTRUT

SUS, CEILING





## **Panel Finishes – Uni Colours**





## **Panel Finishes – Woodgrain**



| HN 334  | HL 1236 | HL 1238 | HE 403  |
|---------|---------|---------|---------|
| 163-404 | HE 401  | HE 466  | HN 582  |
|         |         |         |         |
| HN 968  | HG 54   | н651    | HN 5062 |

HN 437



Unit C1-C2, Southgate Commerce Park Frome, Somerset BA11 2RY



#### 01373 454577

sales@buildingadditions.co.uk