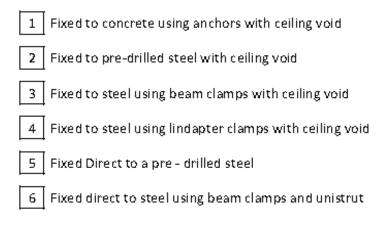

-------------------|
| Min Panel Width  | 600mm                 | Std Profile Finish | RAL 9016 White        |
| Max Panel Height | 5250mm                | TE Wall Jamb       | 180mm                 |
| Min Panel Height | 1975mm                | Std Wall Jamb      | 70mm                  |
| Panel Thickness  | 100mm                 | Panel Weights      | 41dB - 30kgs Per Sq M |
| Decibel Rating   | 41 - 52               | [                  | 44dB - 32kgs Per Sq M |
| Configuration    | Single & Double Point | [                  | 48dB - 34kgs Per Sq M |
| Seal Depths      | 25mm                  | ĺ                  | 52dB - 38kgs Per Sq M |

# **Single & Double Point Sections**





# **Stack Configurations**











# **Generic Fixing Details**







1000T UNISTRUT

SUS, CEILING





## **Panel Finishes – Uni Colours**





## **Panel Finishes – Woodgrain**



| HN 334  | HL 1236 | HL 1238 | HE 403  |
|---------|---------|---------|---------|
| 163-404 | HE 401  | HE 466  | HN 582  |
|         |         |         |         |
| HN 968  | HG 54   | н651    | HN 5062 |

HN 437



Unit C1-C2, Southgate Commerce Park Frome, Somerset BA11 2RY



#### 01373 454577

sales@buildingadditions.co.uk