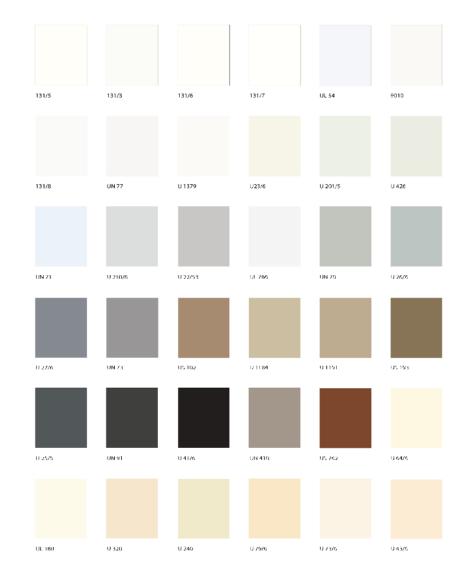

| 600mm                 | Std Profile Finish | RAL 9016 White        |
| Max Panel Height | 5250mm                | TE Wall Jamb       | 180mm                 |
| Min Panel Height | 1975mm                | Std Wall Jamb      | 70mm                  |
| Panel Thickness  | 100mm                 | Panel Weights      | 41dB - 30kgs Per Sq M |
| Decibel Rating   | 41 - 52               | [                  | 44dB - 32kgs Per Sq M |
| Configuration    | Single & Double Point | [                  | 48dB - 34kgs Per Sq M |
| Seal Depths      | 25mm                  | ĺ                  | 52dB - 38kgs Per Sq M |

# **Single & Double Point Sections**





# **Stack Configurations**











# **Generic Fixing Details**







1000T UNISTRUT

SUS, CEILING





## **Panel Finishes – Uni Colours**





## **Panel Finishes – Woodgrain**



| HN 334  | HL 1236 | HL 1238 | HE 403  |
|---------|---------|---------|---------|
| 163-404 | HE 401  | HE 466  | HN 582  |
|         |         |         |         |
| HN 968  | HG 54   | н651    | HN 5062 |

HN 437



Unit C1-C2, Southgate Commerce Park Frome, Somerset BA11 2RY



#### 01373 454577

sales@buildingadditions.co.uk