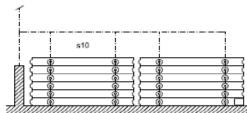

|------------------|-----------------------|--------------------|-----------------------|
| Min Panel Width  | 600mm                 | Std Profile Finish | RAL 9016 White        |
| Max Panel Height | 5250mm                | TE Wall Jamb       | 180mm                 |
| Min Panel Height | 1975mm                | Std Wall Jamb      | 70mm                  |
| Panel Thickness  | 100mm                 | Panel Weights      | 41dB - 30kgs Per Sq M |
| Decibel Rating   | 41 - 52               | [                  | 44dB - 32kgs Per Sq M |
| Configuration    | Single & Double Point | [                  | 48dB - 34kgs Per Sq M |
| Seal Depths      | 25mm                  | ĺ                  | 52dB - 38kgs Per Sq M |

# **Single & Double Point Sections**





# **Stack Configurations**











# **Generic Fixing Details**







1000T UNISTRUT

SUS, CEILING





## **Panel Finishes – Uni Colours**





## **Panel Finishes – Woodgrain**



| HN 334  | HL 1236 | HL 1238 | HE 403  |
|---------|---------|---------|---------|
| 163-404 | HE 401  | HE 466  | HN 582  |
|         |         |         |         |
| HN 968  | HG 54   | н651    | HN 5062 |

HN 437



Unit C1-C2, Southgate Commerce Park Frome, Somerset BA11 2RY



#### 01373 454577

sales@buildingadditions.co.uk