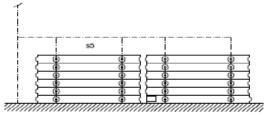

|
|------------------|-----------------------|--------------------|-----------------------|
| Min Panel Width  | 600mm                 | Std Profile Finish | RAL 9016 White        |
| Max Panel Height | 5250mm                | TE Wall Jamb       | 180mm                 |
| Min Panel Height | 1975mm                | Std Wall Jamb      | 70mm                  |
| Panel Thickness  | 100mm                 | Panel Weights      | 41dB - 30kgs Per Sq M |
| Decibel Rating   | 41 - 52               | [                  | 44dB - 32kgs Per Sq M |
| Configuration    | Single & Double Point | [                  | 48dB - 34kgs Per Sq M |
| Seal Depths      | 25mm                  | ĺ                  | 52dB - 38kgs Per Sq M |

# **Single & Double Point Sections**





# **Stack Configurations**











# **Generic Fixing Details**







1000T UNISTRUT

SUS, CEILING





## **Panel Finishes – Uni Colours**





## **Panel Finishes – Woodgrain**



| HN 334  | HL 1236 | HL 1238 | HE 403  |
|---------|---------|---------|---------|
| 163-404 | HE 401  | HE 466  | HN 582  |
|         |         |         |         |
| HN 968  | HG 54   | н651    | HN 5062 |

HN 437



Unit C1-C2, Southgate Commerce Park Frome, Somerset BA11 2RY



#### 01373 454577

sales@buildingadditions.co.uk