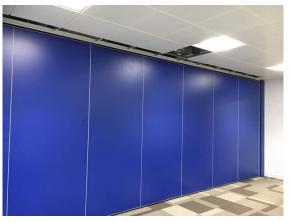

Specialists in Sliding Folding Partitions & Movable Walls

**Operable Walls** 







#### **Technical Information**

#### **General Product Information**

The Movable Wall is our individual panel partition offering acoustic insulation up to 52dB.

Panels are manually operated by means of an internal hydraulic link and move effortlessly along an aluminium head track, when closed they form a secure fixed wall.

| Max Panel Width  | 1250mm                | Track Finish       | RAL 9016 White        |
|------------------|-----------------------|--------------------|-----------------------|
| Min Panel Width  | 600mm                 | Std Profile Finish | RAL 9016 White        |
| Max Panel Height | 5250mm                | TE Wall Jamb       | 180mm                 |
| Min Panel Height | 1975mm                | Std Wall Jamb      | 70mm                  |
| Panel Thickness