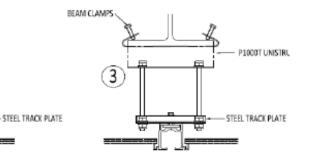

--------|--------------------|-----------------------|
| Min Panel Width  | 600mm                 | Std Profile Finish | RAL 9016 White        |
| Max Panel Height | 5250mm                | TE Wall Jamb       | 180mm                 |
| Min Panel Height | 1975mm                | Std Wall Jamb      | 70mm                  |
| Panel Thickness  | 100mm                 | Panel Weights      | 41dB - 30kgs Per Sq M |
| Decibel Rating   | 41 - 52               | [                  | 44dB - 32kgs Per Sq M |
| Configuration    | Single & Double Point | [                  | 48dB - 34kgs Per Sq M |
| Seal Depths      | 25mm                  | ĺ                  | 52dB - 38kgs Per Sq M |

# **Single & Double Point Sections**





# **Stack Configurations**











# **Generic Fixing Details**







1000T UNISTRUT

SUS, CEILING





## **Panel Finishes – Uni Colours**





## **Panel Finishes – Woodgrain**



| HN 334  | HL 1236 | HL 1238 | HE 403  |
|---------|---------|---------|---------|
| 163-404 | HE 401  | HE 466  | HN 582  |
|         |         |         |         |
| HN 968  | HG 54   | н651    | HN 5062 |

HN 437



Unit C1-C2, Southgate Commerce Park Frome, Somerset BA11 2RY



#### 01373 454577

sales@buildingadditions.co.uk