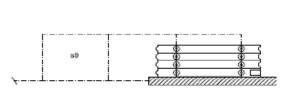

|
|------------------|-----------------------|--------------------|-----------------------|
| Min Panel Width  | 600mm                 | Std Profile Finish | RAL 9016 White        |
| Max Panel Height | 5250mm                | TE Wall Jamb       | 180mm                 |
| Min Panel Height | 1975mm                | Std Wall Jamb      | 70mm                  |
| Panel Thickness  | 100mm                 | Panel Weights      | 41dB - 30kgs Per Sq M |
| Decibel Rating   | 41 - 52               | [                  | 44dB - 32kgs Per Sq M |
| Configuration    | Single & Double Point | [                  | 48dB - 34kgs Per Sq M |
| Seal Depths      | 25mm                  | ĺ                  | 52dB - 38kgs Per Sq M |

# **Single & Double Point Sections**





# **Stack Configurations**











# **Generic Fixing Details**







1000T UNISTRUT

SUS, CEILING





## **Panel Finishes – Uni Colours**





## **Panel Finishes – Woodgrain**



| HN 334  | HL 1236 | HL 1238 | HE 403  |
|---------|---------|---------|---------|
| 163-404 | HE 401  | HE 466  | HN 582  |
|         |         |         |         |
| HN 968  | HG 54   | н651    | HN 5062 |

HN 437



Unit C1-C2, Southgate Commerce Park Frome, Somerset BA11 2RY



#### 01373 454577

sales@buildingadditions.co.uk