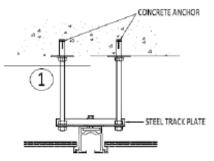

------------|--------------------|-----------------------|
| Min Panel Width  | 600mm                 | Std Profile Finish | RAL 9016 White        |
| Max Panel Height | 5250mm                | TE Wall Jamb       | 180mm                 |
| Min Panel Height | 1975mm                | Std Wall Jamb      | 70mm                  |
| Panel Thickness  | 100mm                 | Panel Weights      | 41dB - 30kgs Per Sq M |
| Decibel Rating   | 41 - 52               | [                  | 44dB - 32kgs Per Sq M |
| Configuration    | Single & Double Point | [                  | 48dB - 34kgs Per Sq M |
| Seal Depths      | 25mm                  | ĺ                  | 52dB - 38kgs Per Sq M |

# **Single & Double Point Sections**





# **Stack Configurations**











# **Generic Fixing Details**







1000T UNISTRUT

SUS, CEILING





## **Panel Finishes – Uni Colours**





## **Panel Finishes – Woodgrain**



| HN 334  | HL 1236 | HL 1238 | HE 403  |
|---------|---------|---------|---------|
| 163-404 | HE 401  | HE 466  | HN 582  |
|         |         |         |         |
| HN 968  | HG 54   | н651    | HN 5062 |

HN 437



Unit C1-C2, Southgate Commerce Park Frome, Somerset BA11 2RY



#### 01373 454577

sales@buildingadditions.co.uk