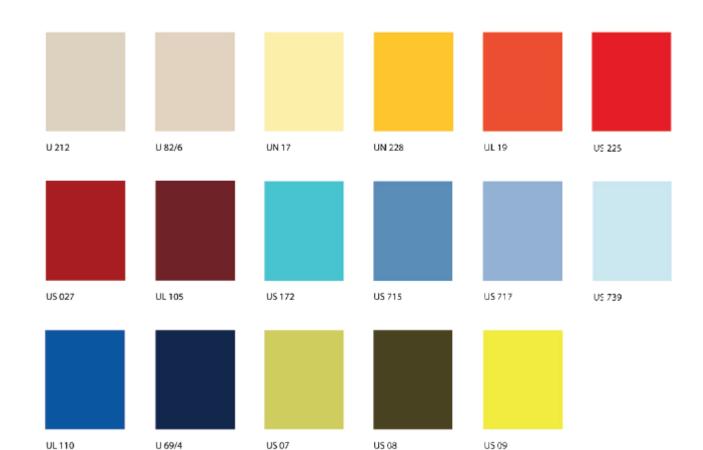

600mm                 | Std Profile Finish | RAL 9016 White        |
| Max Panel Height | 5250mm                | TE Wall Jamb       | 180mm                 |
| Min Panel Height | 1975mm                | Std Wall Jamb      | 70mm                  |
| Panel Thickness  | 100mm                 | Panel Weights      | 41dB - 30kgs Per Sq M |
| Decibel Rating   | 41 - 52               | [                  | 44dB - 32kgs Per Sq M |
| Configuration    | Single & Double Point | [                  | 48dB - 34kgs Per Sq M |
| Seal Depths      | 25mm                  | ĺ                  | 52dB - 38kgs Per Sq M |

# **Single & Double Point Sections**





# **Stack Configurations**











# **Generic Fixing Details**







1000T UNISTRUT

SUS, CEILING





## **Panel Finishes – Uni Colours**





## **Panel Finishes – Woodgrain**



| HN 334  | HL 1236 | HL 1238 | HE 403  |
|---------|---------|---------|---------|
| 163-404 | HE 401  | HE 466  | HN 582  |
|         |         |         |         |
| HN 968  | HG 54   | н651    | HN 5062 |

HN 437



Unit C1-C2, Southgate Commerce Park Frome, Somerset BA11 2RY



#### 01373 454577

sales@buildingadditions.co.uk