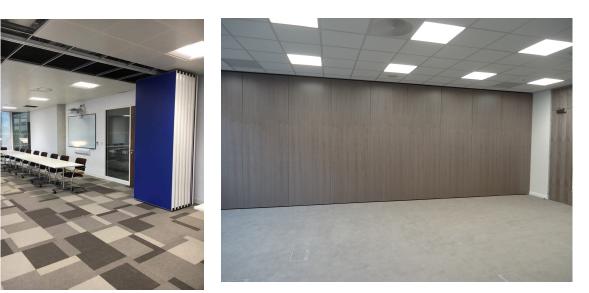

#### **General Product Information**

The Movable Wall is our individual panel partition offering acoustic insulation up to 52dB.

Panels are manually operated by means of an internal hydraulic link and move effortlessly along an aluminium head track, when closed they form a secure fixed wall.

| Max Panel Width  | 1250mm                | Track Finish       | RAL 9016 White        |
|------------------|-----------------------|--------------------|-----------------------|
| Min Panel Width  | 600mm                 | Std Profile Finish | RAL 9016 White        |
| Max Panel Height | 5250mm                | TE Wall Jamb       | 180mm                 |
| Min Panel Height | 1975mm                | Std Wall Jamb      | 70mm                  |
| Panel Thickness  | 100mm                 | Panel Weights      | 41dB - 30kgs Per Sq M |
| Decibel Rating   | 41 - 52               | [                  | 44dB - 32kgs Per Sq M |
| Configuration    | Single & Double Point | [                  | 48dB - 34kgs Per Sq M |
| Seal Depths      | 25mm                  | ĺ                  | 52dB - 38kgs Per Sq M |