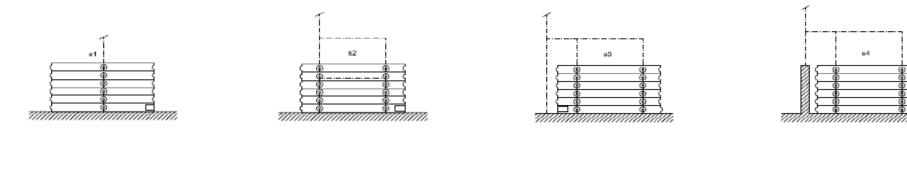

|
|------------------|-----------------------|--------------------|-----------------------|
| Min Panel Width  | 600mm                 | Std Profile Finish | RAL 9016 White        |
| Max Panel Height | 5250mm                | TE Wall Jamb       | 180mm                 |
| Min Panel Height | 1975mm                | Std Wall Jamb      | 70mm                  |
| Panel Thickness  | 100mm                 | Panel Weights      | 41dB - 30kgs Per Sq M |
| Decibel Rating   | 41 - 52               | [                  | 44dB - 32kgs Per Sq M |
| Configuration    | Single & Double Point | [                  | 48dB - 34kgs Per Sq M |
| Seal Depths      | 25mm                  | ĺ                  | 52dB - 38kgs Per Sq M |

# **Single & Double Point Sections**





# **Stack Configurations**











# **Generic Fixing Details**







1000T UNISTRUT

SUS, CEILING





## **Panel Finishes – Uni Colours**





## **Panel Finishes – Woodgrain**



| HN 334  | HL 1236 | HL 1238 | HE 403  |
|---------|---------|---------|---------|
| 163-404 | HE 401  | HE 466  | HN 582  |
|         |         |         |         |
| HN 968  | HG 54   | н651    | HN 5062 |

HN 437



Unit C1-C2, Southgate Commerce Park Frome, Somerset BA11 2RY



#### 01373 454577

sales@buildingadditions.co.uk