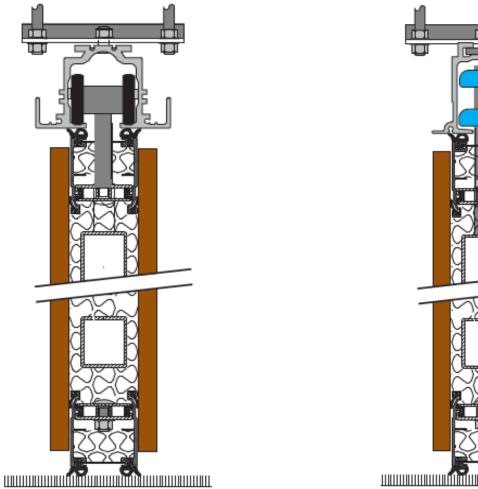

k Finish       | RAL 9016 White        |
|------------------|-----------------------|--------------------|-----------------------|
| Min Panel Width  | 600mm                 | Std Profile Finish | RAL 9016 White        |
| Max Panel Height | 5250mm                | TE Wall Jamb       | 180mm                 |
| Min Panel Height | 1975mm                | Std Wall Jamb      | 70mm                  |
| Panel Thickness  | 100mm                 | Panel Weights      | 41dB - 30kgs Per Sq M |
| Decibel Rating   | 41 - 52               | [                  | 44dB - 32kgs Per Sq M |
| Configuration    | Single & Double Point | [                  | 48dB - 34kgs Per Sq M |
| Seal Depths      | 25mm                  | ĺ                  | 52dB - 38kgs Per Sq M |

# **Single & Double Point Sections**





# **Stack Configurations**











# **Generic Fixing Details**







1000T UNISTRUT

SUS, CEILING





## **Panel Finishes – Uni Colours**





## **Panel Finishes – Woodgrain**



| HN 334  | HL 1236 | HL 1238 | HE 403  |
|---------|---------|---------|---------|
| 163-404 | HE 401  | HE 466  | HN 582  |
|         |         |         |         |
| HN 968  | HG 54   | н651    | HN 5062 |

HN 437



Unit C1-C2, Southgate Commerce Park Frome, Somerset BA11 2RY



#### 01373 454577

sales@buildingadditions.co.uk