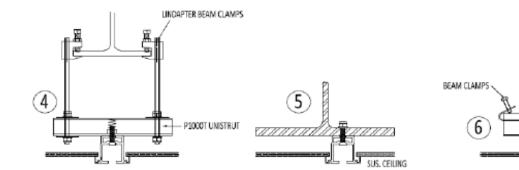

---------------------|
| Min Panel Width  | 600mm                 | Std Profile Finish | RAL 9016 White        |
| Max Panel Height | 5250mm                | TE Wall Jamb       | 180mm                 |
| Min Panel Height | 1975mm                | Std Wall Jamb      | 70mm                  |
| Panel Thickness  | 100mm                 | Panel Weights      | 41dB - 30kgs Per Sq M |
| Decibel Rating   | 41 - 52               | [                  | 44dB - 32kgs Per Sq M |
| Configuration    | Single & Double Point | [                  | 48dB - 34kgs Per Sq M |
| Seal Depths      | 25mm                  | ĺ                  | 52dB - 38kgs Per Sq M |

# **Single & Double Point Sections**





# **Stack Configurations**











# **Generic Fixing Details**







1000T UNISTRUT

SUS, CEILING





## **Panel Finishes – Uni Colours**





## **Panel Finishes – Woodgrain**



| HN 334  | HL 1236 | HL 1238 | HE 403  |
|---------|---------|---------|---------|
| 163-404 | HE 401  | HE 466  | HN 582  |
|         |         |         |         |
| HN 968  | HG 54   | н651    | HN 5062 |

HN 437



Unit C1-C2, Southgate Commerce Park Frome, Somerset BA11 2RY



#### 01373 454577

sales@buildingadditions.co.uk