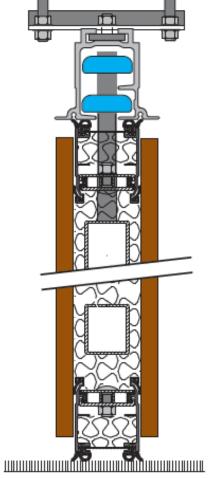

Finish       | RAL 9016 White        |
|------------------|-----------------------|--------------------|-----------------------|
| Min Panel Width  | 600mm                 | Std Profile Finish | RAL 9016 White        |
| Max Panel Height | 5250mm                | TE Wall Jamb       | 180mm                 |
| Min Panel Height | 1975mm                | Std Wall Jamb      | 70mm                  |
| Panel Thickness  | 100mm                 | Panel Weights      | 41dB - 30kgs Per Sq M |
| Decibel Rating   | 41 - 52               | [                  | 44dB - 32kgs Per Sq M |
| Configuration    | Single & Double Point | [                  | 48dB - 34kgs Per Sq M |
| Seal Depths      | 25mm                  | ĺ                  | 52dB - 38kgs Per Sq M |

# **Single & Double Point Sections**





# **Stack Configurations**











# **Generic Fixing Details**







1000T UNISTRUT

SUS, CEILING





## **Panel Finishes – Uni Colours**





## **Panel Finishes – Woodgrain**



| HN 334  | HL 1236 | HL 1238 | HE 403  |
|---------|---------|---------|---------|
| 163-404 | HE 401  | HE 466  | HN 582  |
|         |         |         |         |
| HN 968  | HG 54   | н651    | HN 5062 |

HN 437



Unit C1-C2, Southgate Commerce Park Frome, Somerset BA11 2RY



#### 01373 454577

sales@buildingadditions.co.uk