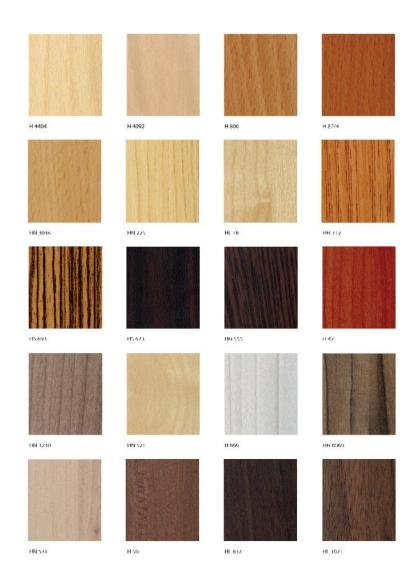

## **Panel Finishes – Woodgrain**

| HN 334  | HL 1236 | HL 1238 | HE 403  |
|---------|---------|---------|---------|
| 163-404 | HE 401  | HE 466  | HN 582  |
|         |         |         |         |
| HN 968  | HG 54   | н651    | HN 5062 |