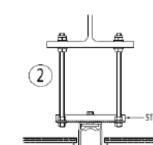

----------|--------------------|-----------------------|
| Min Panel Width  | 600mm                 | Std Profile Finish | RAL 9016 White        |
| Max Panel Height | 5250mm                | TE Wall Jamb       | 180mm                 |
| Min Panel Height | 1975mm                | Std Wall Jamb      | 70mm                  |
| Panel Thickness  | 100mm                 | Panel Weights      | 41dB - 30kgs Per Sq M |
| Decibel Rating   | 41 - 52               | [                  | 44dB - 32kgs Per Sq M |
| Configuration    | Single & Double Point | [                  | 48dB - 34kgs Per Sq M |
| Seal Depths      | 25mm                  | ĺ                  | 52dB - 38kgs Per Sq M |

# **Single & Double Point Sections**





# **Stack Configurations**











# **Generic Fixing Details**







1000T UNISTRUT

SUS, CEILING





## **Panel Finishes – Uni Colours**





## **Panel Finishes – Woodgrain**



| HN 334  | HL 1236 | HL 1238 | HE 403  |
|---------|---------|---------|---------|
| 163-404 | HE 401  | HE 466  | HN 582  |
|         |         |         |         |
| HN 968  | HG 54   | н651    | HN 5062 |

HN 437



Unit C1-C2, Southgate Commerce Park Frome, Somerset BA11 2RY



#### 01373 454577

sales@buildingadditions.co.uk