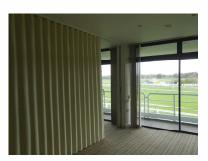

## **Variety of Applications**

| Oatmeal        | Ivory    | Moonrock  | Sandsurf        |
|----------------|----------|-----------|-----------------|
| Blue           | Laguna   | Mystic    | Slate           |
| Bay            | Green    | White     | Black           |
| Champagne      | Latte    | Off White | Smoke<br>Grey   |
| Cinder<br>Grey | Lime     | Orange    | Sport<br>Purple |
| Grey           | Lite     | Regal     | Tide Pool       |
| Light          | Beige    | Blue      | Green           |
| Hearty         | Lollipop | Royal     | Yellow          |
| Burgundy       | Red      | Blue      |                 |

#### fabric & colours

Folding fabric partitions are available in a wide choice of 24 standard colours, made from water based inks (with special colours made to order) and can also be made with a different colour on each side. All colours are the same price.