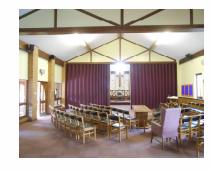

## **Variety of Applications**

| Oatmeal        | Ivory    | Moonrock  | Sandsurf        |
|----------------|----------|-----------|-----------------|
| Blue           | Laguna   | Mystic    | Slate           |
| Bay            | Green    | White     | Black           |
| Champagne      | Latte    | Off White | Smoke<br>Grey   |
| Cinder<br>Grey | Lime     | Orange    | Sport<br>Purple |
| Grey           | Lite     | Regal     | Tide Pool       |
| Light          | Beige    | Blue      | Green           |
| Hearty         | Lollipop | Royal     | Yellow          |
| Burgundy       | Red      | Blue      |                 |

#### fabric & colours

Folding fabric partitions are available in a wide choice of 24 standard colours, made from water based inks (with special colours made to order) and can also be made with a different colour on each side. All colours are the same price.