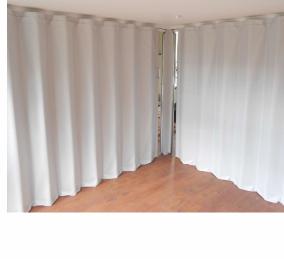

## **Building Additions**

Specialists in Sliding Folding Partitions & Movable Walls

**Fabric Concertina** 

As standard our fabric coverings :-

- \* Are made from strong, durable, light-fast fabric
- \* Achieve fire retardancy to class"1" and class "0" to BS476 Flame spread
- \* Are fully washable and contain antimicrobials to protect against mildew, mould and bacteria
- \* Resistant to common scuffing and burnishing
- \* Most stains can be removed with a mild detergent