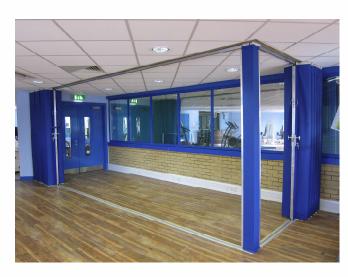

## **Building Additions**

Specialists in Sliding Folding Partitions & Movable Walls

**Fabric Concertina** 

## **Variety of Applications**

| Oatmeal        | Ivory    | Moonrock  | Sandsurf        |
|----------------|----------|-----------|-----------------|
| Blue           | Laguna   | Mystic    | Slate           |
| Bay            | Green    | White     | Black           |
| Champagne      | Latte    | Off White | Smoke<br>Grey   |
| Cinder<br>Grey | Lime     | Orange    | Sport<br>Purple |
| Grey           | Lite     | Regal     | Tide Pool       |
| Light          | Beige    | Blue      | Green           |
| Hearty         | Lollipop | Royal     | Yellow          |
| Burgundy       | Red      | Blue      |                 |