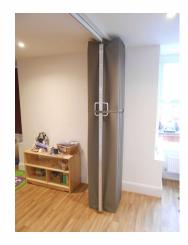

#### Stacking

Slimline

#### **Stack Dimensions**

Standard 100 1/6 partition width + 125mm Acoustic 200 1/5 partition width + 125mm Acoustic 300 1/4 partition width + 125mm Acoustic 400 1/4 partition width + 125mm

#### **Stack Dimensions**

Standard 100 1/6 partition width + 125mm /2 Acoustic 200 1/5 partition width + 125mm/2 Acoustic 300 1/4 partition width + 125mm/2 Acoustic 400 1/4 partition width + 125mm/2