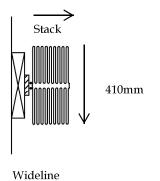

#### Stacking

Slimline

#### **Stack Dimensions**

Standard 100 1/6 partition width + 125mm Acoustic 200 1/5 partition width + 125mm Acoustic 300 1/4 partition width + 125mm Acoustic 400 1/4 partition width + 125mm

#### **Stack Dimensions**

Standard 100 1/6 partition width + 125mm /2 Acoustic 200 1/5 partition width + 125mm/2 Acoustic 300 1/4 partition width + 125mm/2 Acoustic 400 1/4 partition width + 125mm/2