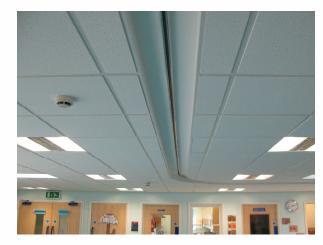

## **Building Additions**

Specialists in Sliding Folding Partitions & Movable Walls

**Fabric Concertina** 







### **Technical Information**

## Head Fixing Detail









Exposed



#### Stacking



Slimline



#### **Stack Dimensions**

Standard 100 1/6 partition width + 125mm Acoustic 200 1/5 partition width + 125mm Acoustic 300 1/4 partition width + 125mm Acoustic 400 1/4 partition width + 125mm

#### **Stack Dimensions**

Standard 100 1/6 partition width + 125mm /2 Acoustic 200 1/5 partition width + 125mm/2 Acoustic 300 1/4 partition width + 125mm/2 Acoustic 400 1/4 partition width + 125mm/2

#### **Timber Head Requirements**

| Slimline | Head                      | Jambs           |
|----------|---------------------------|-----------------|
| standard | 100 x 50mm                | 100 x 25 mm min |
| acoustic | 150 x 50mm                | 100 x 25 mm min |
|          |                           |                 |
| Wideline |