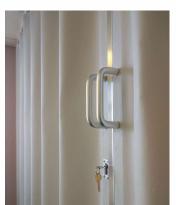

partition width + 125mm/2 Acoustic 300 1/4 partition width + 125mm/2 Acoustic 400 1/4 partition width + 125mm/2

#### **Timber Head Requirements**

| Slimline | Head                      | Jambs           |
|----------|---------------------------|-----------------|
| standard | 100 x 50mm                | 100 x 25 mm min |
| acoustic | 150 x 50mm                | 100 x 25 mm min |
|          |                           |                 |
| Wideline |                           |                 |
| standard | $150 \times 50 \text{mm}$ | 100 x 25mm min  |
| acoustic | 220 x 50mm                | 100 x 25mm min  |

## **Stack Configurations**

### Wide Stack



### Narrow Stack



# **Options**

Curved



Floor Track



Meeting Posts



Vision Panels



## **Variety of Applications**





























| Oatmeal        | Ivory    | Moonrock  | Sandsurf        |
|----------------|----------|-----------|-----------------|
| Blue           | Laguna   | Mystic    | Slate           |
| Bay            | Green    | White     | Black           |
| Champagne      | Latte    | Off White | Smoke<br>Grey   |
| Cinder<br>Grey | Lime     | Orange    | Sport<br>Purple |
| Grey           | Lite     | Regal     | Tide Pool       |
| Light          | Beige    | Blue      | Green           |
| Hearty         | Lollipop | Royal     | Yellow          |
| Burgundy       | Red      | Blue      |                 |

#### fabric & colours

Folding fabric partitions are available in a wide choice of 24 standard colours, made from water based inks (with special colours made to order) and can a