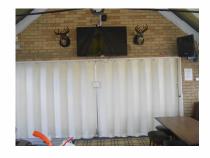

5 partition width + 125mm/2 Acoustic 300 1/4 partition width + 125mm/2 Acoustic 400 1/4 partition width + 125mm/2

#### **Timber Head Requirements**

| Slimline | Head                      | Jambs           |
|----------|---------------------------|-----------------|
| standard | 100 x 50mm                | 100 x 25 mm min |
| acoustic | 150 x 50mm                | 100 x 25 mm min |
|          |                           |                 |
| Wideline |                           |                 |
| standard | $150 \times 50 \text{mm}$ | 100 x 25mm min  |
| acoustic | 220 x 50mm                | 100 x 25mm min  |

## **Stack Configurations**

### Wide Stack



### Narrow Stack



# **Options**

Curved



Floor Track



Meeting Posts



Vision Panels



## **Variety of Applications**





























| Oatmeal        | Ivory    | Moonrock  | Sandsurf        |
|----------------|----------|-----------|-----------------|
| Blue           | Laguna   | Mystic    | Slate           |
| Bay            | Green    | White     | Black           |
| Champagne      | Latte    | Off White | Smoke<br>Grey   |
| Cinder<br>Grey | Lime     | Orange    | Sport<br>Purple |
| Grey           | Lite     | Regal     | Tide Pool       |
| Light          | Beige    | Blue      | Green           |
| Hearty         | Lollipop | Royal     | Yellow          |
| Burgundy       | Red      | Blue      |                 |

#### fabric & colours

Folding fabric partitions are available in a wide choice of 24 standard colours, made from water based inks (with special colours made to order) and can