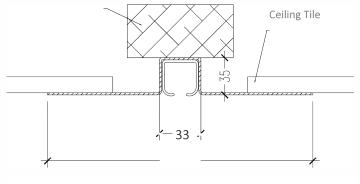

## Head Fixing Detail

Exposed

#### **Timber Head Requirements**

| Slimline | Head                      | Jambs           |
|----------|---------------------------|-----------------|
| standard | 100 x 50mm                | 100 x 25 mm min |
| acoustic | 150 x 50mm                | 100 x 25 mm min |
|          |                           |                 |
| Wideline |                           |                 |
| standard | $150 \times 50 \text{mm}$ | 100 x 25mm min  |
| acoustic | 220 x 50mm                | 100 x 25mm min  |