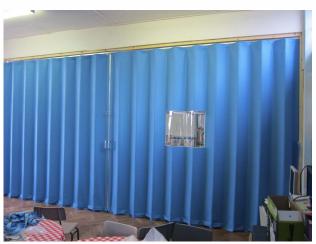

## **Building Additions**

Specialists in Sliding Folding Partitions & Movable Walls

**Fabric Concertina** 

As standard our fabric coverings :-

- \* Are made from strong, durable, light-fast fabric
- \* Achieve fire retardancy to class"1" and class "0" to BS476 Flame spread
- \* Are fully washable and contain antimicrobials to protect against mildew, mould and bacteria
- \* Resistant to common scuffing and burnishing
- \* Most stains can be removed with a mild detergent