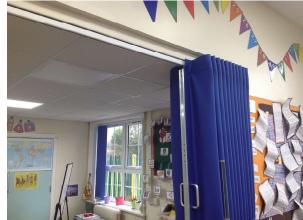

## **Building Additions**

Specialists in Sliding Folding Partitions & Movable Walls

**Fabric Concertina** 







### **Technical Information**

## Head Fixing Detail









Exposed



#### Stacking



Slimline



#### **Stack Dimensions**

Standard 100 1/6 partition width + 125mm Acoustic 200 1/5 partition width + 125mm Acoustic 300 1/4 partition width + 125mm Acoustic 400 1/4 partition width + 125mm

#### **Stack Dimensions**

Standard 100 1/6 partition width + 125mm /2 Acoustic 200 1/5 partition width + 125mm/2 Acoustic 300 1/4 partition width + 125mm/2 Acoustic 400 1/4 partition width + 125mm/2

#### **Timber Head Requirements**

| Slimline | Head                      | Jambs           |
|----------|---------------------------|-----------------|
| standard | 100 x 50mm                | 100 x 25 mm min |
| acoustic | 150 x 50mm                | 100 x 25 mm min |
|          |                           |                 |
| Wideline |                           |