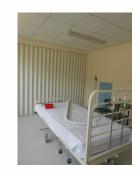

## **Variety of Applications**

| Oatmeal        | Ivory    | Moonrock  | Sandsurf        |
|----------------|----------|-----------|-----------------|
| Blue           | Laguna   | Mystic    | Slate           |
| Bay            | Green    | White     | Black           |
| Champagne      | Latte    | Off White | Smoke<br>Grey   |
| Cinder<br>Grey | Lime     | Orange    | Sport<br>Purple |
| Grey           | Lite     | Regal     | Tide Pool       |
| Light          | Beige    | Blue      | Green           |
| Hearty         | Lollipop | Royal     | Yellow          |
| Burgundy       | Red      | Blue      |                 |

#### fabric & colours

Folding fabric partitions are available in a wide choice of 24 standard colours, made from water based inks (with special colours made to order) and can also be made with a different colour on each side. All colours are the same price.