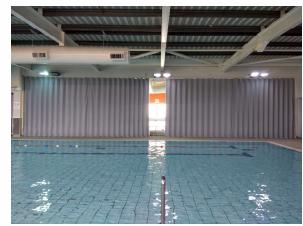

## **Building Additions**

Specialists in Sliding Folding Partitions & Movable Walls

**Fabric Concertina** 







### **Technical Information**

## Head Fixing Detail









Exposed



#### Stacking



Slimline



#### **Stack Dimensions**

Standard 100 1/6 partition width + 125mm Acoustic 200 1/5 partition width + 125mm Acoustic 300 1/4 partition width + 125mm Acoustic 400 1/4 partition width + 125mm

#### **Stack Dimensions**

Standard 100 1/6 partition width + 125mm /2 Acoustic 200 1/5 partition width + 125mm/2 Acoustic 300 1/4 partition width + 125mm/2 Acoustic 400 1/4 partition width + 125mm/2

#### **Timber Head Requirements**

| Slimline | Head                      | Jambs           |
|----------|---------------------------|-----------------|
| standard | 100 x 50mm                | 100 x 25 mm min |
| acoustic | 150 x 50mm                | 100 x 25 mm min |
|          |