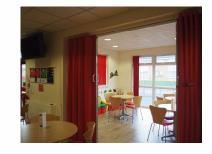

ion width + 125mm/2 Acoustic 300 1/4 partition width + 125mm/2 Acoustic 400 1/4 partition width + 125mm/2

#### **Timber Head Requirements**

| Slimline | Head                      | Jambs           |
|----------|---------------------------|-----------------|
| standard | 100 x 50mm                | 100 x 25 mm min |
| acoustic | 150 x 50mm                | 100 x 25 mm min |
|          |                           |                 |
| Wideline |                           |                 |
| standard | $150 \times 50 \text{mm}$ | 100 x 25mm min  |
| acoustic | 220 x 50mm                | 100 x 25mm min  |

## **Stack Configurations**

### Wide Stack



### Narrow Stack



# **Options**

Curved



Floor Track



Meeting Posts



Vision Panels



## **Variety of Applications**





























| Oatmeal        | Ivory    | Moonrock  | Sandsurf        |
|----------------|----------|-----------|-----------------|
| Blue           | Laguna   | Mystic    | Slate           |
| Bay            | Green    | White     | Black           |
| Champagne      | Latte    | Off White | Smoke<br>Grey   |
| Cinder<br>Grey | Lime     | Orange    | Sport<br>Purple |
| Grey           | Lite     | Regal     | Tide Pool       |
| Light          | Beige    | Blue      | Green           |
| Hearty         | Lollipop | Royal     | Yellow          |
| Burgundy       | Red      | Blue      |                 |

#### fabric & colours

Folding fabric partitions are available in a wide choice of 24 standard colours, made from water based inks (with special colours made to order) and can also be