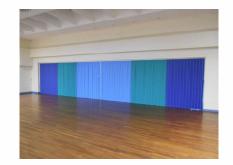

## **Variety of Applications**

| Oatmeal        | Ivory    | Moonrock  | Sandsurf        |
|----------------|----------|-----------|-----------------|
| Blue           | Laguna   | Mystic    | Slate           |
| Bay            | Green    | White     | Black           |
| Champagne      | Latte    | Off White | Smoke<br>Grey   |
| Cinder<br>Grey | Lime     | Orange    | Sport<br>Purple |
| Grey           | Lite     | Regal     | Tide Pool       |
| Light          | Beige    | Blue      | Green           |
| Hearty         | Lollipop | Royal     | Yellow          |
| Burgundy       | Red      | Blue      |                 |

#### fabric & colours

Folding fabric partitions are available in a wide choice of 24 standard colours, made from water based inks (with special colours made to order) and can also be made with a different colour on each side. All colours are the same price.