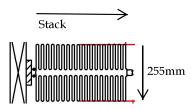

#### **Stack Dimensions**

Standard 100 1/6 partition width + 125mm Acoustic 200 1/5 partition width + 125mm Acoustic 300 1/4 partition width + 125mm Acoustic 400 1/4 partition width + 125mm

#### **Stack Dimensions**

Standard 100 1/6 partition width + 125mm /2 Acoustic 200 1/5 partition width + 125mm/2 Acoustic 300 1/4 partition width + 125mm/2 Acoustic 400 1/4 partition width + 125mm/2