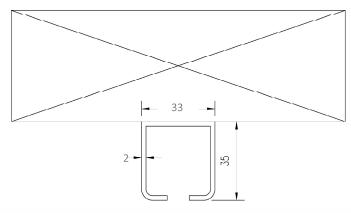

#### **Timber Head Requirements**

| Slimline | Head                      | Jambs           |
|----------|---------------------------|-----------------|
| standard | 100 x 50mm                | 100 x 25 mm min |
| acoustic | 150 x 50mm                | 100 x 25 mm min |
|          |                           |                 |
| Wideline |                           |                 |
| standard | $150 \times 50 \text{mm}$ | 100 x 25mm min  |
| acoustic | 220 x 50mm                | 100 x 25mm min  |