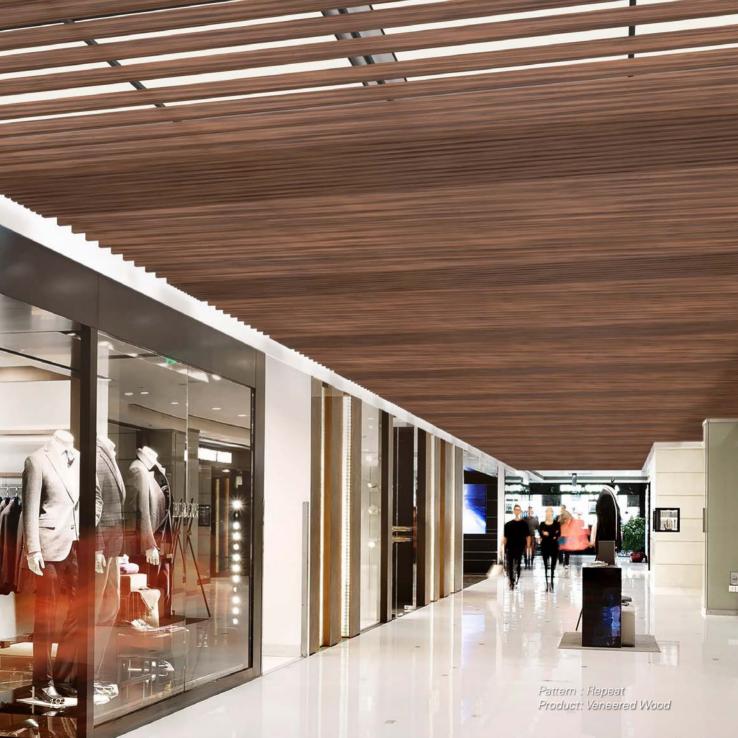

#### **Design your ceiling**

Combi-Line is an unique **innovative** system that opens up the **design** possibilities for architects. The system's carrier rail is fitted with a variety of clips that fit a mix of **metal**, **wood** grill and **HeartFelt**® panels, enabling the three different materials to be fitted on to a single carrier.

Endless **combinations** are possible: ceilings with ruptured **lines**, random **patterns** - Play, Pause and Repeat - and open positions in the grid, non-standard **modulation** and the opportunity to **mix** and match ceiling panels of different **materials** 