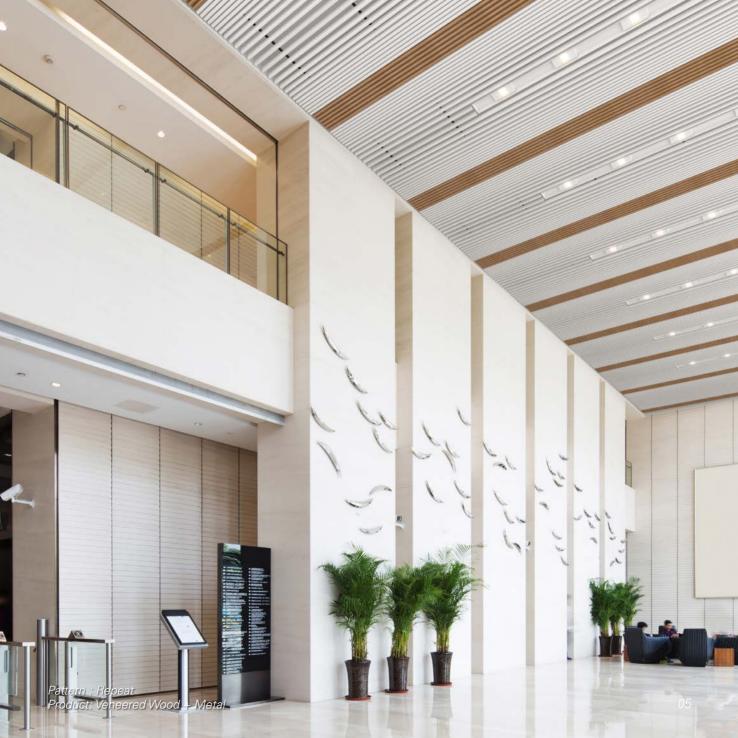

#### **Design your ceiling**

Combi-Line is an unique **innovative** system that opens up the **design** possibilities for architects. The system's carrier rail is fitted with a variety of clips that fit a mix of **metal**, **wood** grill and **HeartFelt**® panels, enabling the three different materials to be fitted on to a single carrier.

Endless **combinations** are possible: ceilings with ruptured **lines**, random **patterns** - Play, Pause and Repeat - and open positions in the grid, non-standard **modulation** and the opportunity to **mix** and match ceiling panels of different **materials** 