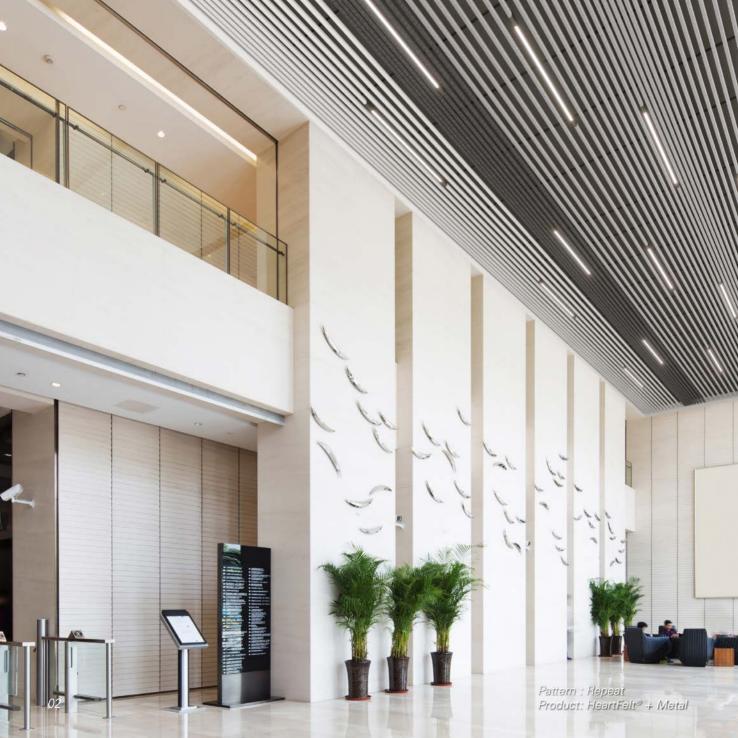

#### **Design your ceiling**

Combi-Line is an unique **innovative** system that opens up the **design** possibilities for architects. The system's carrier rail is fitted with a variety of clips that fit a mix of **metal**, **wood** grill and **HeartFelt**® panels, enabling the three different materials to be fitted on to a single carrier.

Endless **combinations** are possible: ceilings with ruptured **lines**, random **patterns** - Play, Pause and Repeat - and open positions in the grid, non-standard **modulation** and the opportunity to **mix** and match ceiling panels of different **materials** 