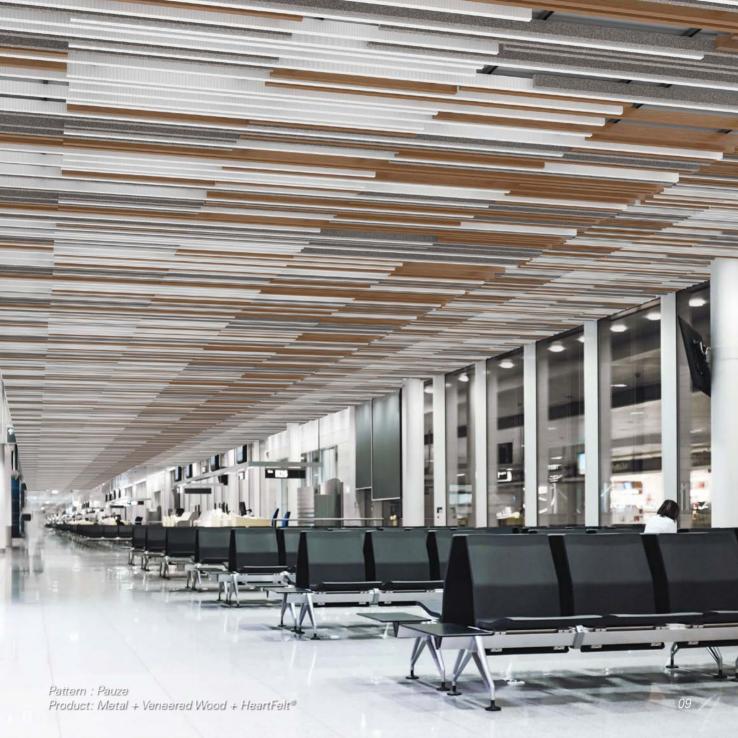

Endless **combinations** are possible: ceilings with ruptured **lines**, random **patterns** - Play, Pause and Repeat - and open positions in the grid, non-standard **modulation** and the opportunity to **mix** and match ceiling panels of different **materials** 

Four **colour** combination proposals corresponding to four completely different **styles**, each with its own and **unique** colour and **atmosphere** image. The colour and material selections are relatively large, and that is not without reason. We like to **inspire** the architect and leave enough space for **creativity**. Each style group consists of a selection of materials, clarifying an atmosphere **mood** board and an example of a matching space where the product could be applied.