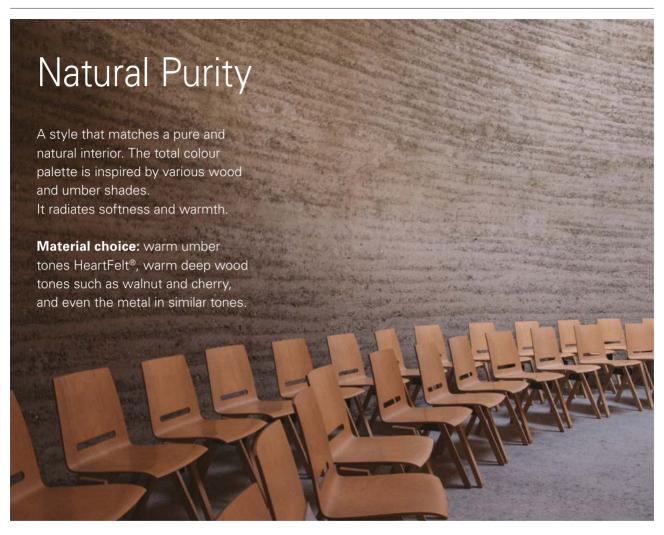

Four **colour** combination proposals corresponding to four completely different **styles**, each with its own and **unique** colour and **atmosphere** image. The colour and material selections are relatively large, and that is not without reason. We like to **inspire** the architect and leave enough space for **creativity**. Each style group consists of a selection of materials, clarifying an atmosphere **mood** board and an example of a matching space where the product could be applied.

HeartFelt® umber

HeartFelt® medium brown

Metal warm beige

HeartFelt® creme

Metal grey-white

Metal matt black

HeartFelt® black

HeartFelt® light grey