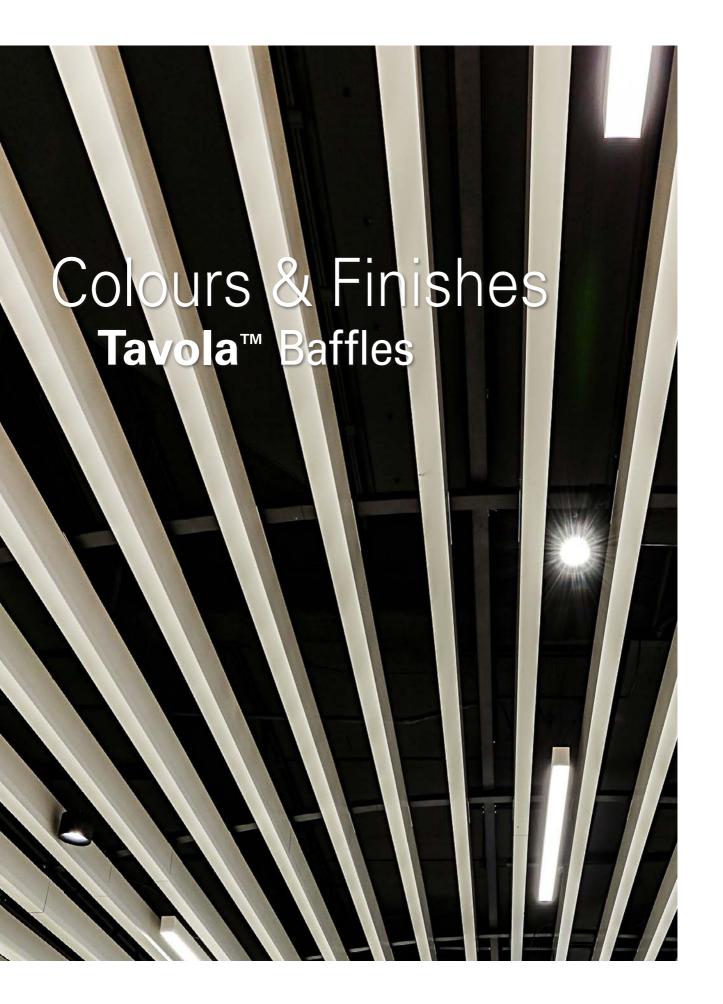

# Colours & Finishes Tavola™ Baffles

Hunter Douglas offers a wide choice of colours and finishes. Custom colour matching is available upon request. Please contact your local Hunter Douglas sales office for minimum quantities and lead times. See website for the most up to date information. Colours are for illustration purposes only.

### **FLEXIBLE BY DESIGN**

The Hunter Douglas Baffle ceiling system provides the designer with a range of creative opportunities.

Our wide variety of products, colours, and finishes can be combined to create dramatic, high-quality ceilings.