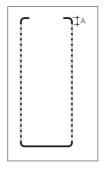

### **COLOUR RANGE**

4 standard colours are available which enables fast deliveries.

Baffles can also be coated in a custom colour to RAL or NCS standard.

# of

## The benefits of a Metal Baffle Ceiling system

Visual and acoustic comfort in one robust Ceiling System.

- Endless design options
- Can be customised to your needs
- Open space for integrated technology
- Easy installation with standard carriers
- Compliant with all safety regulations











# Standard colours



0181 - RAL 9003



0280 - RAL 9010





1883 - RAL 9011



8920 - Oak



### **PLAIN BORDERS**

Baffles have a nominal plain border of 10 mm.

All perforations are available with or without acoustical non-woven.

Standard Perforation



D1522, plain bottom A = 10 mm

On request



D1522, full perfo A = 10 mm



D2022 plain bottom A = 10 mm



D2022 full perfo A = 10 mm



### ASIA | AUSTRALIA | LATIN AMERICA | NORTH AMERICA

AustriaGermanyPolandSwedenBelgiumGreecePortugalSwitzerlandBulgariaHungaryRomaniaTurkey

Croatia / SloveniaIsraelRussiaUnited KingdomCzech RepublicItalySerbiaSouth AfricaDenmarkThe NetherlandsSlovakiaMiddle East

France Norway Spain

### **CEILINGS**



### **WALLS**



**SUN LOUVRES** 



### **FAÇADES**



### **HUNTER DOUGLAS ARCHITECTURAL EUROPE**

Piekstraat 2
P.O. Box 5072 - 3008 AB Rotterdam
The Netherlands
T. +31 (0)10 - 486 99 11
info@hunterdouglasarchitectural.eu
www.hunterdouglasarchitectural.eu