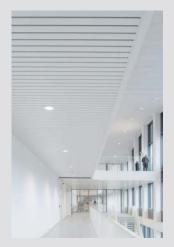

ogy
- Easy installation with standard carriers
- Compliant with all safety regulations











# Standard colours



0181 - RAL 9003



0280 - RAL 9010





1883 - RAL 9011



8920 - Oak



### **PLAIN BORDERS**

Baffles have a nominal plain border of 10 mm.

All perforations are available with or without acoustical non-woven.

Standard Perforation



D1522, plain bottom A = 10 mm

On request



D1522, full perfo A = 10 mm



D2022 plain bottom A = 10 mm



D2022 full perfo A = 10 mm



### ASIA | AUSTRALIA | LATIN AMERICA | NORTH AMERICA

AustriaGermanyPolandSwedenBelgiumGreecePortugalSwitzerlandBulgariaHungaryRomaniaTurkey

Croatia / SloveniaIsraelRussiaUnited KingdomCzech RepublicItalySerbiaSouth AfricaDenmarkThe NetherlandsSlovakiaMiddle East

France Norway Spain

### **CEILINGS**



### **WALLS**



**SUN LOUVRES** 



### **FAÇADES**



### **HUNTER DOUGLAS ARCHITECTURAL EUROPE**

Piekstraat 2
P.O. Box 5072 - 3008 AB Rotterdam
The Netherlands
T. +31 (0)10 - 486 99 11
info@hunterdouglasarchitectural.eu
www.hunterdouglasarchitectural.eu