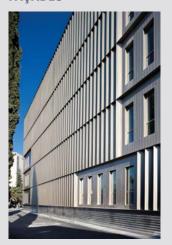

nt with all safety regulations











# Standard colours



0181 - RAL 9003



0280 - RAL 9010





1883 - RAL 9011



8920 - Oak



### **PLAIN BORDERS**

Baffles have a nominal plain border of 10 mm.

All perforations are available with or without acoustical non-woven.

Standard Perforation



D1522, plain bottom A = 10 mm

On request



D1522, full perfo A = 10 mm



D2022 plain bottom A = 10 mm



D2022 full perfo A = 10 mm



### ASIA | AUSTRALIA | LATIN AMERICA | NORTH AMERICA

AustriaGermanyPolandSwedenBelgiumGreecePortugalSwitzerlandBulgariaHungaryRomaniaTurkey

Croatia / SloveniaIsraelRussiaUnited KingdomCzech RepublicItalySerbiaSouth AfricaDenmarkThe NetherlandsSlovakiaMiddle East

France Norway Spain

### **CEILINGS**



### **WALLS**



**SUN LOUVRES** 



### **FAÇADES**



### **HUNTER DOUGLAS ARCHITECTURAL EUROPE**

Piekstraat 2
P.O. Box 5072 - 3008 AB Rotterdam
The Netherlands
T. +31 (0)10 - 486 99 11
info@hunterdouglasarchitectural.eu
www.hunterdouglasarchitectural.eu