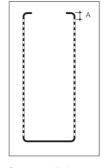

### **PLAIN BORDERS**

Baffles have a nominal plain border of 10 mm.

All perforations are available with or without acoustical non-woven.

Standard Perforation

D1522, plain bottom A = 10 mm

On request

D1522, full perfo A = 10 mm