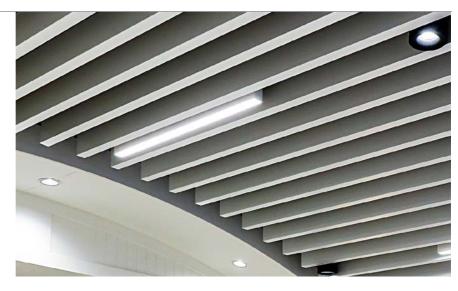

### **COLOUR RANGE**

4 standard colours are available which enables fast deliveries.

Baffles can also be coated in a custom colour to RAL or NCS standard.

### **PLAIN BORDERS**

Baffles have a nominal plain border of 10 mm.

All perforations are available with or without acoustical non-woven.

Standard Perforation

D1522, plain bottom A = 10 mm

On request

D1522, full perfo A = 10 mm

D2022 plain bottom A = 10 mm

D2022 full perfo A = 10 mm