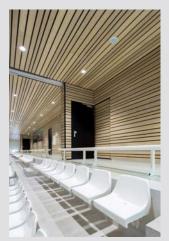

lation with standard carriers
- Compliant with all safety regulations











# Standard colours



0181 - RAL 9003



0280 - RAL 9010





1883 - RAL 9011



8920 - Oak



### **PLAIN BORDERS**

Baffles have a nominal plain border of 10 mm.

All perforations are available with or without acoustical non-woven.

Standard Perforation



D1522, plain bottom A = 10 mm

On request



D1522, full perfo A = 10 mm



D2022 plain bottom A = 10 mm



D2022 full perfo A = 10 mm



### ASIA | AUSTRALIA | LATIN AMERICA | NORTH AMERICA

AustriaGermanyPolandSwedenBelgiumGreecePortugalSwitzerlandBulgariaHungaryRomaniaTurkey

Croatia / SloveniaIsraelRussiaUnited KingdomCzech RepublicItalySerbiaSouth AfricaDenmarkThe NetherlandsSlovakiaMiddle East

France Norway Spain

### **CEILINGS**



### **WALLS**



**SUN LOUVRES** 



### **FAÇADES**



### **HUNTER DOUGLAS ARCHITECTURAL EUROPE**

Piekstraat 2
P.O. Box 5072 - 3008 AB Rotterdam
The Netherlands
T. +31 (0)10 - 486 99 11
info@hunterdouglasarchitectural.eu
www.hunterdouglasarchitectural.eu