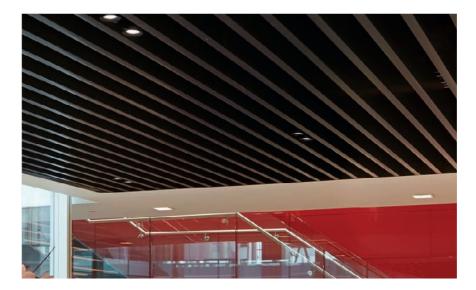

### **COLOUR RANGE**

4 standard colours are available which enables fast deliveries.

Baffles can also be coated in a custom colour to RAL or NCS standard.

## The benefits of a Metal Baffle Ceiling system

Visual and acoustic comfort in one robust Ceiling System.

- Endless design options
- Can be customised to your needs
- Open space for integrated technology
- Easy installation with standard carriers
- Compliant with all safety regulations