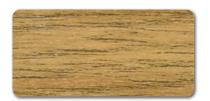

# Standard colours

0181 - RAL 9003

0280 - RAL 9010

1883 - RAL 9011

8920 - Oak