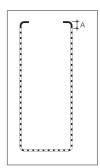

rd colours are available which enables fast deliveries.

Baffles can also be coated in a custom colour to RAL or NCS standard.

# of

## The benefits of a Metal Baffle Ceiling system

Visual and acoustic comfort in one robust Ceiling System.

- Endless design options
- Can be customised to your needs
- Open space for integrated technology
- Easy installation with standard carriers
- Compliant with all safety regulations











# Standard colours



0181 - RAL 9003



0280 - RAL 9010





1883 - RAL 9011



8920 - Oak



### **PLAIN BORDERS**

Baffles have a nominal plain border of 10 mm.

All perforations are available with or without acoustical non-woven.

Standard Perforation



D1522, plain bottom A = 10 mm

On request



D1522, full perfo A = 10 mm



D2022 plain bottom A = 10 mm



D2022 full perfo A = 10 mm



### ASIA | AUSTRALIA | LATIN AMERICA | NORTH AMERICA

AustriaGermanyPolandSwedenBelgiumGreecePortugalSwitzerlandBulgariaHungaryRomaniaTurkey

Croatia / SloveniaIsraelRussiaUnited KingdomCzech RepublicItalySerbiaSouth AfricaDenmarkThe NetherlandsSlovakiaMiddle East

France Norway Spain

### **CEILINGS**



### **WALLS**



**SUN LOUVRES** 



### **FAÇADES**



### **HUNTER DOUGLAS ARCHITECTURAL EUROPE**

Piekstraat 2
P.O. Box 5072 - 3008 AB Rotterdam
The Netherlands
T. +31 (0)10 - 486 99 11
info@hunterdouglasarchitectural.eu
www.hunterdouglasarchitectural.eu