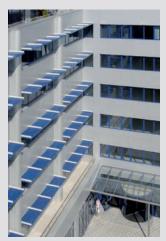

carriers
- Compliant with all safety regulations











# Standard colours



0181 - RAL 9003



0280 - RAL 9010





1883 - RAL 9011



8920 - Oak



### **PLAIN BORDERS**

Baffles have a nominal plain border of 10 mm.

All perforations are available with or without acoustical non-woven.

Standard Perforation



D1522, plain bottom A = 10 mm

On request



D1522, full perfo A = 10 mm



D2022 plain bottom A = 10 mm



D2022 full perfo A = 10 mm



### ASIA | AUSTRALIA | LATIN AMERICA | NORTH AMERICA

AustriaGermanyPolandSwedenBelgiumGreecePortugalSwitzerlandBulgariaHungaryRomaniaTurkey

Croatia / SloveniaIsraelRussiaUnited KingdomCzech RepublicItalySerbiaSouth AfricaDenmarkThe NetherlandsSlovakiaMiddle East

France Norway Spain

### **CEILINGS**



### **WALLS**



**SUN LOUVRES** 



### **FAÇADES**



### **HUNTER DOUGLAS ARCHITECTURAL EUROPE**

Piekstraat 2
P.O. Box 5072 - 3008 AB Rotterdam
The Netherlands
T. +31 (0)10 - 486 99 11
info@hunterdouglasarchitectural.eu
www.hunterdouglasarchitectural.eu