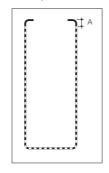

### **PLAIN BORDERS**

Baffles have a nominal plain border of 10 mm.

All perforations are available with or without acoustical non-woven.

Standard Perforation

D1522, plain bottom A = 10 mm

On request

D1522, full perfo A = 10 mm