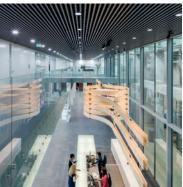

#### **DESIGN FLEXIBILITY**

Luxalon® Multi-Panel ceilings provide interesting possibilities for directional room design. Our ceiling systems highlight versatility, allowing a variety of visual effects, including radial and diagonal patterns, finishes and curves. With the wide choice of colours\* available it is possible to create virtually limitless designs. No matter what the design, our linear ceilings have the looks you love. Whatever your project needs, Multi-Panel ceilings give you the freedom to think inside and outside the box.