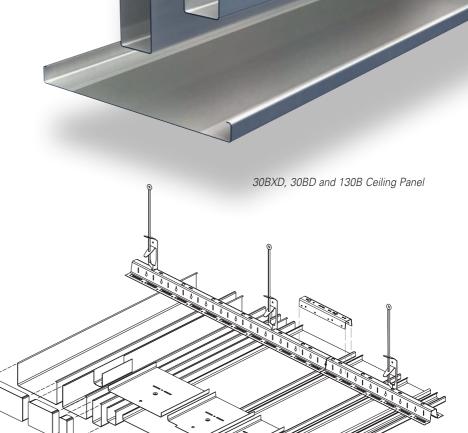

#### THE PRINCIPLE

- Eight panel types, varying in width and height
- Panels supplied plain or perforated
- All panels on one standard carrier
- The joint can be left open or closed with a joint profile.