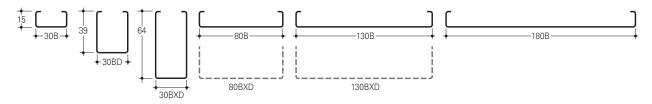

#### **SIZES**

#### THE PRINCIPLE

- Eight panel types, varying in width and height
- Panels supplied plain or perforated
- All panels on one standard carrier
- The joint can be left open or closed with a joint profile.