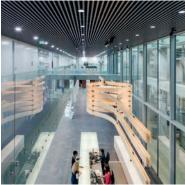

#### **DESIGN FLEXIBILITY**

Luxalon® Multi-Panel ceilings provide interesting possibilities for directional room design. Our ceiling systems highlight versatility, allowing a variety of visual effects, including radial and diagonal patterns, finishes and curves. With the wide choice of colours\* available it is possible to create virtually limitless designs. No matter what the design, our linear ceilings have the looks you love. Whatever your project needs, Multi-Panel ceilings give you the freedom to think inside and outside the box.