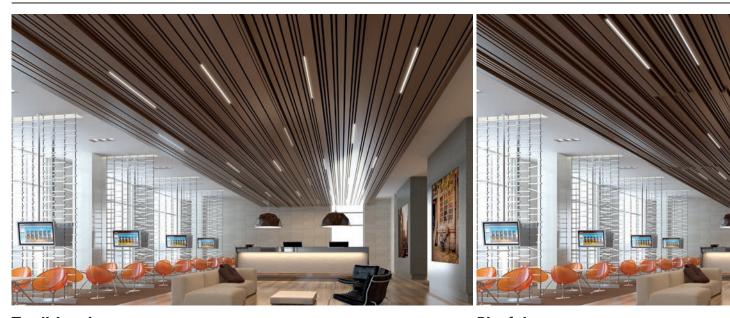

Traditional Playful

#### **DESIGN FLEXIBILITY**

Luxalon® Multi-Panel ceilings provide interesting possibilities for directional room design. Our ceiling systems highlight versatility, allowing a variety of visual effects, including radial and diagonal patterns, finishes and curves. With the wide choice of colours\* available it is possible to create virtually limitless designs. No matter what the design, our linear ceilings have the looks you love. Whatever your project needs, Multi-Panel ceilings give you the freedom to think inside and outside the box.