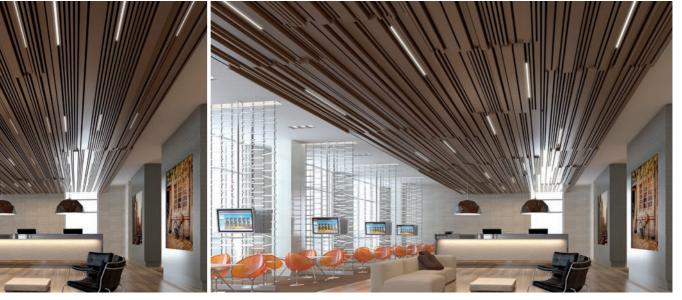

#### **DESIGN FLEXIBILITY**

Luxalon® Multi-Panel ceilings provide interesting possibilities for directional room design. Our ceiling systems highlight versatility, allowing a variety of visual effects, including radial and diagonal patterns, finishes and curves. With the wide choice of colours\* available it is possible to create virtually limitless designs. No matter what the design, our linear ceilings have the looks you love. Whatever your project needs, Multi-Panel ceilings give you the freedom to think inside and outside the box.