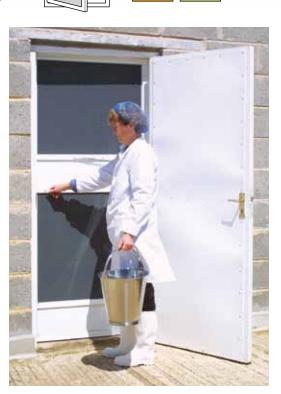

## Features

- Robust, elegant hinged door screen, suitable for all commercial premises.
- · Face fits onto existing door frame, or to the wall outside the reveal.
- Can be fitted inside or outside (if your door opens out the screen will be fitted inside and visa versa).
- White powder coated aluminium profile, Grey PVC coated fibreglass insect mesh as standard, for best visability and air flow.
- Supplied with Foot Plate and Single Midbar as standard. A central Push Plate can be fitted for extra strength.
- Supplied with a spring closer.
- Heavy duty PVC coated mesh available on request

## Benefits

- Easy access through the doorway.
- Easy to clean.
- Suitable for commercial, industrial, office and domestic premises.
- Available as a DIY Kit (for you to make and fit) one kit size up to 1000mm x 2150mm.
- Made-to-Measure we will make to the exact size you give us (up to 1275mm x 2300mm). These will be the outer dimensions of the screen (excluding hinges and magnetic catches).