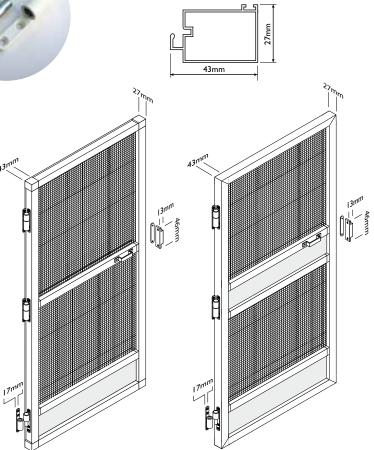

## **Measuring for Face Fitting**

This door screen will face fit on to your existing door frame. It is not supplied with a sub frame.

Width: Measure the width of the aperture plus any bevelled edges on the door frame. Add minimum 10mm\* of flat surface on each side (for the door screen to rest against).

Aperture + 20mm

Height: Measure the height of the aperture plus any bevelled edges on the door frame. Add minimum 10mm\* of flat surface (for the door screen to rest against).

Aperture + 10mm

\* If you have enough space on your door frame you could add 43mm to each side to allow the screen to fully overlap your door frame, but ensure you have enough space for hinges and magnetic catch (see below).

## Additionally:

Ensure you have an additional 17mm of flat surface for the hinges and 13mm for the magnetic catch - do not include these amounts in the manufacturing measurements you give us.

If your door handle extends more than 10mm beyond the flat surface you will need to build a sub-frame to bring the screen away from the door handle when it is closed.