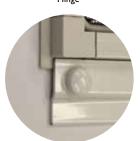

Lift-Out screens ensure you have an additional 25mm of flat surface to fit top bracket and 25mm to fit the bottom bracket - do not include these amounts in the manufacturing measurements you give us.

For handles that protrude more than 10mm from the flat surface either fit a Sub Frame or see our Stand Off Window Screen which as 35mm clearance.

Top and bottom bracket for Lift-Out screen

White powder coated aluminium frame with black mesh. Available in 3 sizes:

- 850mm x 1050mm
- 1050mm x 1250mm
- 1250mm x 1550mm

NB, some components differ from the made to measure screen