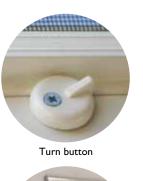

## Additionally:

Hinged screens ensure you have an additional 10mm of flat surface to fit hinges and 20mm to fit turn buttons - do not include these amounts in the manufacturing measurements you give us.