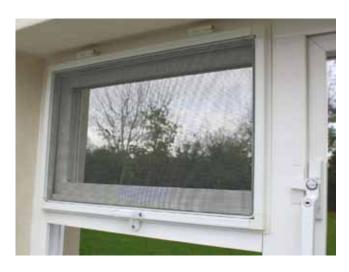

# **Aluminium Window Screen Domestic/Light use**

Made to

Go to web page

#### **Features**

- Face fits, inside or outside, to existing frame, subframe or wall outside the reveal. If your window opens out the screen will be fitted on the inside and
- 3 options available:

Top Hinged screen - held in place by 2 small hinges and 2 turn buttons. Lift-Out screen - held in place with top and bottom brackets, easy to lift out. Fixed screen - screw fitted to existing frame or wall.