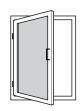

#### **Features**

- Face fits, inside or outside, to existing frame, subframe or wall outside the reveal. If your window opens out the screen will be fitted on the inside and
- 3 options available:

Top Hinged screen - held in place by 2 small hinges and 2 turn buttons. Lift-Out screen - held in place with top and bottom brackets, easy to lift out. Fixed screen - screw fitted to existing frame or wall.

- Powder coated aluminium frame in white.
- Grey insect mesh as standard.
- A midbar may be used to provide additional support for larger screens.

#### **Benefits**

- Simple cost effective method of screening windows.
- Easy access to open and close windows.
- Easily removed for cleaning.
- Made-to-measure screen (supplied ready for you to fit) or simple DIY Kit (for you to make and fit).