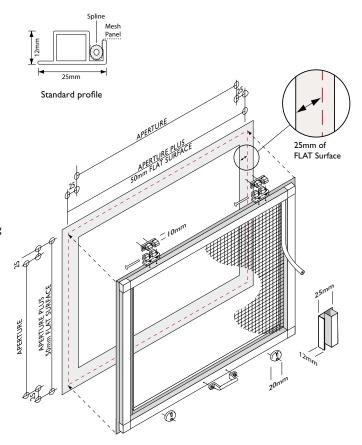

### **Measuring**

Measure the width and height of the aperture, plus any bevelled edges on the window frame. Allow space for window handles and fittings which need to fit within the frame of the screen.

Add 25mm of flat surface on each side (for the screen frame to rest against). If you are short of flat surface, you can have as little as 10mm, but the frame will overlap some of the aperture.

Made-to-measure - we will make to the exact size you give us.

Width: Aperture (and bevelled edges) + 50mm of flat surface = \_\_\_

Height: Aperture (and bevelled edges) + 50mm of flat surface = \_\_\_\_ mm

## Additionally:

Hinged screens ensure you have an additional 10mm of flat surface to fit hinges and 20mm to fit turn buttons - do not include these amounts in the manufacturing measurements you give us.

Lift-Out screens ensure you have an additional 25mm of flat surface to fit top bracket and 25mm to fit the bottom bracket - do not include these amounts in the manufacturing measurements you give us.

For handles that protrude more than 10mm from the flat surface either fit a Sub Frame or see our Stand Off Window Screen which as 35mm clearance.