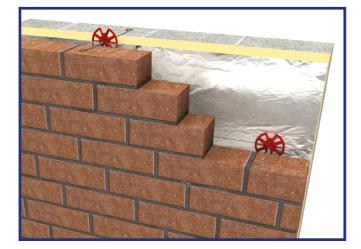

# **Insulation Retaining Discs**

A universal insulation retaining disc to suit most styles and sizes of wall tie

## **Installation Advice**

- Insulation retaining discs should be fitted to every wall tie for applications when insulation retainers are required
- Spacing and quantity calculations should be as wall tie guidance
- Consult latest NHBC Standards for required spacing
- 'Where partial cavity fill is to be used,' ties/discs should be spaced at 600mm centres horizontally and in vertical as well as horizontal rows, ie not staggered
- Retaining discs are clipped onto wall ties either before building in or in situ
- Due to the firm grip design the disc may require opening slightly to accept the wall tie
- It is recommended that the wall tie is held in position when the disc is offered and clipped in place