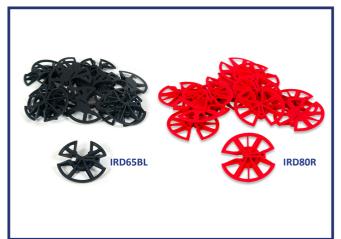

## Material and Colour Choice

- Manufactured from polypropylene
- Available in Red or Black

## How to Order

- Typically one disc per wall tie. Approximately 5 per square metre
- State the product code
- Supplied in pack quantities of: 1500 - IRD65BL
- 1000 IRD80R

### **Product Codes**

| Description               | Colour | Diameter | Pack Qty | Product Code |
|---------------------------|--------|----------|----------|--------------|
| Insulation Retaining Disc | Black  | 65mm     | 1500     | IRD65BL      |
| Insulation Retaining Disc | Red    | 80mm     | 1000     | IRD80R       |