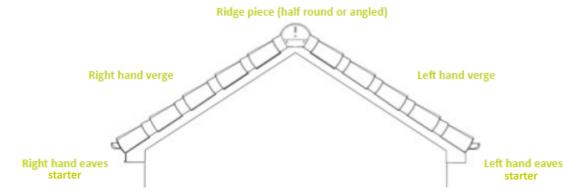

## Products in the System

- Dry fix verge right hand piece
- Dry fix verge left hand piece
- Eaves starter pack L&R
- Universal dry fix half round ridge end cap
- Universal dry fix angled ridge end cap
- End grain batten bracket (optional)

**Dry Fix Verge** 

**Right Hand Piece** 

Dry Fix Verge Left Hand Piece

Universal Dry Fix Half Round Ridge End Cap

Dry Fix Verge Eaves Starter Pair

Angled Ridge End Cap

End Grain Batten Bracket