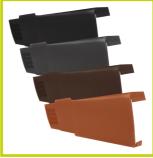

## **Material and Colour Choice**

- UV protected, colour fast polypropylene
- Galvanised steel batten end bracket (optional)
- Available in grey, terracotta, brown and black

## Products in the System

- Dry fix verge right hand piece
- Dry fix verge left hand piece
- Eaves starter pack L&R
- Universal dry fix half round ridge end cap
- Universal dry fix angled ridge end cap
- End grain batten bracket (optional)

**Dry Fix Verge** 

**Right Hand Piece** 

Dry Fix Verge Left Hand Piece

Universal Dry Fix Half Round Ridge End Cap

Dry Fix Verge Eaves Starter Pair

Angled Ridge End Cap

End Grain Batten Bracket