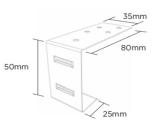

### **Product Dimensions**

Dry fix verge right hand piece

Dry fix verge left hand piece

280mm

Dry fix verge eaves starter pack (right and left units)

Universal dry fix angled ridge end cap

145mm

0