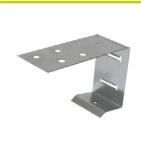

#### **Features and Benefits**

- Long lasting, reliable and virtually maintenance free
- Protects against wind uplift, water ingress and general deterioration
- Easy, fast, clean and generally safer mortar free installation
- Allows virtually all weather installation
- Extended slotted fixing locator flexibility
- Simple and quick '1st piece' eaves closer installation
- Strong but supple for easy flexing and sliding along the tiles
- Secure fit around the tile reassurance
- Rebated eaves closer design allows for guttering when required
- Maintains consistently smart appearance
- Not impacted by building settlement
- Helps prevent entry of large insects, birds and vermin into the roofline
- Meets mechanical fix legislation requirements
- The system also offers a unique steel fixing bracket option that presents flexible fixing points for use with alternative size counter battens or straight onto tile batten ends. The bracket avoids the reliance of end grain fixing, which can cause splitting and consequential damp penetration issues.

## Products in the System

- Dry fix verge right hand piece
- Dry fix verge left hand piece
- Eaves starter pack L&R
- Universal dry fix half round ridge end cap
- Universal dry fix angled ridge end cap
- End grain batten bracket (optional)

**Dry Fix Verge** 

**Right Hand Piece** 

Dry Fix Verge Left Hand Piece

Universal Dry Fix Half Round Ridge End Cap

Dry Fix Verge Eaves Starter Pair

Angled Ridge End Cap

End Grain Batten Bracket