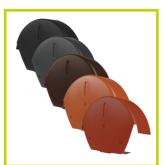

## **Material and Colour Choice**

- UV protected, colour fast polypropylene
- Galvanised steel batten end bracket (optional)
- Available in grey, terracotta, brown and black

## Products in the System

- Dry fix verge right hand piece
- Dry fix verge left hand piece
- Eaves starter pack L&R
- Universal dry fix half round ridge end cap
- Universal dry fix angled ridge end cap
- End grain batten bracket (optional)

**Dry Fix Verge** 

**Right Hand Piece** 

Dry Fix Verge Left Hand Piece

Universal Dry Fix Half Round Ridge End Cap

Dry Fix Verge Eaves Starter Pair

Angled Ridge End Cap

End Grain Batten Bracket

208mm

Universal dry fix half round ridge end cap