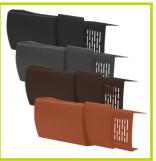

## **Material and Colour Choice**

- UV protected, colour fast polypropylene
- Galvanised steel batten end bracket (optional)
- Available in grey, terracotta, brown and black

## Products in the System

- Dry fix verge right hand piece
- Dry fix verge left hand piece
- Eaves starter pack L&R
- Universal dry fix half round ridge end cap
- Universal dry fix angled ridge end cap
- End grain batten bracket (optional)

**Dry Fix Verge** 

**Right Hand Piece** 

Dry Fix Verge Left Hand Piece

Universal Dry Fix Half Round Ridge End Cap

Dry Fix Verge Eaves Starter Pair

Angled Ridge End Cap

End Grain Batten Bracket