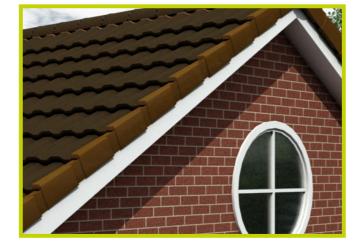

# Handed Dry Fix Verge System for Profiled Roof Tiles

A robust, attractive and weather resistant verge system alternative to wet mortar bedding

# A robust, attractive and weather resistant verge system alternative to wet mortar bedding