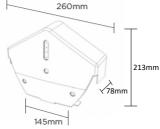

### **Product Dimensions**

Dry fix verge right hand piece

Dry fix verge left hand piece

280mm

Dry fix verge eaves starter pack (right and left units)

Universal dry fix angled ridge end cap

145mm

0

208mm

Universal dry fix half round ridge end cap