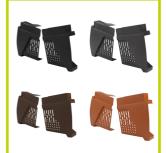

## **Material and Colour Choice**

- UV protected, colour fast polypropylene
- Galvanised steel batten end bracket (optional)
- Available in grey, terracotta, brown and black

#### How to Order

- Select the relevant verge system colour for the project
- 1 verge piece is required for each roof tile in the sloping run
- Verge pieces are handed to suit left and right handed slopes
- Select the ridge shape for the apex of the system angled or round
- Eaves closer must be installed at the beginning of each sloping run of dry verge
- 1 optional end grain batten bracket is required for each verge piece installed in the sloping run