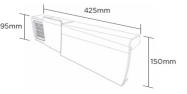

### **Product Dimensions**

Dry fix verge right hand piece

Dry fix verge left hand piece

280mm

Dry fix verge eaves starter pack (right and left units)

Universal dry fix angled ridge end cap

145mm

0