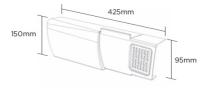

### **Product Dimensions**

Dry fix verge right hand piece

Dry fix verge left hand piece

280mm

Dry fix verge eaves starter pack (right and left units)

Universal dry fix angled ridge end cap

145mm

0

208mm

Universal dry fix half round ridge end cap