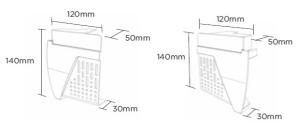

### **Product Dimensions**

Dry fix verge right hand piece

Dry fix verge left hand piece

280mm

Dry fix verge eaves starter pack (right and left units)

Universal dry fix angled ridge end cap

145mm

0