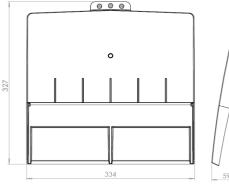

)
- BS 5250: 2021 Management of moisture in buildings Code of practice
  BS 5534:2014 Slating and tiling for pitched roofs and vertical cladding –
- code of practice (+A2:2018) • Manufactured to BS EN ISO 9001:2015 and BS EN ISO 14001:2015
- Complies with all relevant sections of the Building Regulations 2010
- Satisfies all relevant NHBC requirements

# Compatibility

Plain tiles from all major manufacturers including:

- Redland Rosemary
- Marley Plain
- Russell Traditional Plain
- Sandtoft Humber Plain

# Material and Colour Choice

- Top UV stabilised coloured injection moulded Polypropylene with textured finish
- Available in Terracotta, Brown, Grey and Red
- Base Black injection moulded Polypropylene



Terracotta RTV-LPPTE

Grey RTV-LPPGR Red RTV-LPPRD

#### **Product Dimensions**



Brown

**RTV-LPPBR** 



#### **Compatible Accessories**

#### • Full datasheets available for all accessories

| Description                                                                   | Product Code | Product Image |  |
|-------------------------------------------------------------------------------|--------------|---------------|--|
| 110mm Flexi-Pipe to aid connection to ventilation duct or soil vent pipe      | RTV-KIT1     |               |  |
| Plain adapter to attach the roof tile vent to 110mm ductwork                  | RTV-ADP      |               |  |
| Multi adapter (RTV-ADMULTI) to aid connection to 100/110/125/150mm duct sizes | RTV-ADMULTI  |               |  |
| RTV-KIT1 and RTV-ADP available as one kit                                     | RTV-KIT3     |