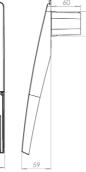

ent of moisture in buildings Code of practice
  BS 5534:2014 Slating and tiling for pitched roofs and vertical cladding –
- code of practice (+A2:2018) • Manufactured to BS EN ISO 9001:2015 and BS EN ISO 14001:2015
- Complies with all relevant sections of the Building Regulations 2010
- Satisfies all relevant NHBC requirements

# Compatibility

Plain tiles from all major manufacturers including:

- Redland Rosemary
- Marley Plain
- Russell Traditional Plain
- Sandtoft Humber Plain

# Material and Colour Choice

- Top UV stabilised coloured injection moulded Polypropylene with textured finish
- Available in Terracotta, Brown, Grey and Red
- Base Black injection moulded Polypropylene



Terracotta RTV-LPPTE

Grey RTV-LPPGR Red RTV-LPPRD

#### **Product Dimensions**



Brown

**RTV-LPPBR** 



#### **Compatible Accessories**

#### • Full datasheets available for all accessories

| Description                                                                   | Product Code | Product Image |  |
|-------------------------------------------------------------------------------|--------------|---------------|--|
| 110mm Flexi-Pipe to aid connection to ventilation duct or soil vent pipe      | RTV-KIT1     |               |  |
| Plain adapter to attach the roof tile vent to 110mm ductwork                  | RTV-ADP      |               |  |
| Multi adapter (RTV-ADMULTI) to aid connection to 100/110/125/150mm duct sizes | RTV-ADMULTI  |               |  |
| RTV-KIT1 and RTV-ADP available as one kit                                     | RTV-KIT3     |               |  |

#### **Airflow