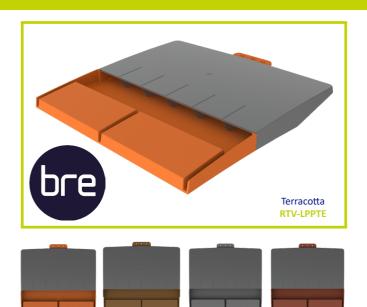

## **RTV-LPP** | Low Profile Plain Tile Vent

Plain roof tile vent to enable ventilation directly into a roof space or connect to a ducted ventilation system

# Material and Colour Choice

- Top UV stabilised coloured injection moulded Polypropylene with textured finish
- Available in Terracotta, Brown, Grey and Red
- Base Black injection moulded Polypropylene

Terracotta RTV-LPPTE

Grey RTV-LPPGR Red RTV-LPPRD

#### **Product Dimensions**

Brown

**RTV-LPPBR** 