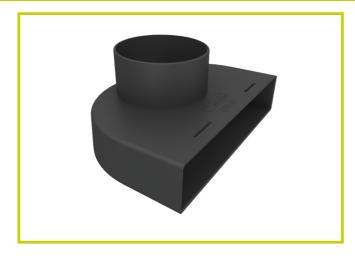

# **RTV-ADIS** Inline Slate Vent Adapter

110mm duct adapter for the Timloc Inline Slate Vent

#### Uses

 To provide Timloc Inline Slate Vents with a 110mm duct or soil vent pipe connection

# **Features and Benefits**

- Compatible with the Timloc Inline Slate Vent RTV-IS
- Simply click into position to secure the adapter to the spigot of the tile vent
- Provides a precise fit to 110mm duct or Soil Vent Pipe
- Adapter sits below the roof batten to provide a simple, neat installation