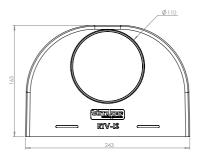

pter for the Timloc Inline Slate Vent

#### Uses

 To provide Timloc Inline Slate Vents with a 110mm duct or soil vent pipe connection

# **Features and Benefits**

- Compatible with the Timloc Inline Slate Vent RTV-IS
- Simply click into position to secure the adapter to the spigot of the tile vent
- Provides a precise fit to 110mm duct or Soil Vent Pipe
- Adapter sits below the roof batten to provide a simple, neat installation

# **Relevant Standards**

- BS 5250: 2021 Management of moisture in buildings Code of practice
- Manufactured to BS EN ISO 9001:2015 and BS EN ISO 14001:2015
- Complies with all relevant Building Regulations 2010
- Satisfies all NHBC requirements

#### Material and Colour

- Injection moulded Polypropylene
- · Available in Black only



# **Product Dimensions**





# **Compatible Accessories**

• Full datasheets available for all accessories

| Description                                                                         | Product Code | Product Image |
|-------------------------------------------------------------------------------------|--------------|---------------|
| Multi adapter (RTV-ADMULTI)<br>to aid connection to<br>100/110/125/150mm duct sizes | RTV-ADMULTI  |               |
| 110mm Flexi-Pipe to aid connection to ventilation duct or soil vent pipe            | RTV-KIT1     |               |

# **Environmental Product Declaration**

A quantification of environmental information regarding the life cycle of the Inline Slate Vent Adapter. GWP total is for production stages A1-A3. Verified in accordance with ISO 14025. View the full