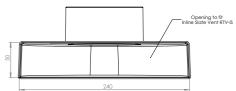

er for the Timloc Inline Slate Vent

#### Uses

 To provide Timloc Inline Slate Vents with a 110mm duct or soil vent pipe connection

# **Features and Benefits**

- Compatible with the Timloc Inline Slate Vent RTV-IS
- Simply click into position to secure the adapter to the spigot of the tile vent
- Provides a precise fit to 110mm duct or Soil Vent Pipe
- Adapter sits below the roof batten to provide a simple, neat installation

# **Relevant Standards**

- BS 5250: 2021 Management of moisture in buildings Code of practice
- Manufactured to BS EN ISO 9001:2015 and BS EN ISO 14001:2015
- Complies with all relevant Building Regulations 2010
- Satisfies all NHBC requirements

#### Material and Colour

- Injection moulded Polypropylene
- · Available in Black only



# **Product Dimensions**





# **Compatible Accessories**

• Full datasheets available for all accessories

| Description                                                                         | Product Code | Product Image |
|-------------------------------------------------------------------------------------|--------------|---------------|
| Multi adapter (RTV-ADMULTI)<br>to aid connection to<br>100/110/125/150mm duct sizes | RTV-ADMULTI  |               |
| 110mm Flexi-Pipe to aid connection to ventilation duct or soil vent pipe            | RTV-KIT1     |               |

# **Environmental Product Declaration**

A quantification of environmental information regarding the life cycle of the Inline Slate Vent Adapter. GWP total is for production stages A1-A3. Verified in accordance with ISO 14025. View the full E