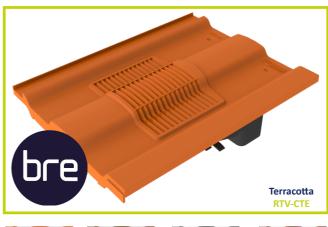

# **RTV-C | Castellated Tile Vent**

Profiled roof tile vent to enable ventilation directly into a roof space or connect to a ducted ventilation system

#### Uses

- On roofs with Castellated profile roof tiles
- Enables ventilation directly into a roof space
- Can also be connected to a ducted ventilation system inside the building

## **Features and Benefits**

- Suitable for roofs with a minimum pitch of 20°
- Free ventilation area of 10,000mm<sup>2</sup>
- Sized to replace one Castellated tile to provide a continuous visual appearance along the roof when viewed at all levels
- Shaped to manage and channel rainwater back down onto the roof tiles and away from the vent opening
- 4mm spaced external grille to prevent rainwater ingress and keep out large insects, vermin and debris
- Integrated clips to ensure a secure fit to surrounding roof tiles
- UV stabilised top for continuous exposure to sunlight
- Lightweight and easy to handle