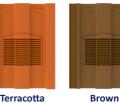

# Material and Colour Choice

- Available in Terracotta, Brown, Grey and Red
- Top UV stabilised coloured injection moulded Polypropylene with textured finish
- Base Black injection moulded Polypropylene

Terracotta Brown RTV-CTE RTV-CBR

Grey RTV-CGR