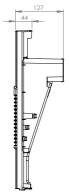

s Code of practice
- BS 5534:2014 Slating and tiling for pitched roofs and vertical cladding code of practice (+A2:2018)
- Manufactured to BS EN ISO 9001:2015 and BS EN ISO 14001:2015
- Complies with all relevant sections of the Building Regulations 2010

#### Satisfies all relevant NHBC requirements

# Compatibility

Castellated large format tiles from all major manufacturers including:

- Marley Ludlow Major
- Russel Cheviot
- Redland Renown
  La
  Sandtoft Lindum
  - Lagan Square Top

# Material and Colour Choice

- Available in Terracotta, Brown, Grey and Red
- Top UV stabilised coloured injection moulded Polypropylene with textured finish
- Base Black injection moulded Polypropylene









Terracotta Brown RTV-CTE RTV-CBR

Grey RTV-CGR

#### Red RTV-CRD

# **Product Dimensions**





## Compatible Accessories

• Full datasheets available for all accessories

| Description                                                                   | Product Code | Product Image |
|-------------------------------------------------------------------------------|--------------|---------------|
| 110mm Flexi-Pipe to aid connection to ventilation duct or soil vent pipe      | RTV-KIT1     |               |
| Standard adapter to attach the roof tile vent to 110mm ductwork               | RTV-ADS      | -             |
| Multi adapter (RTV-ADMULTI) to aid connection to 100/110/125/150mm duct sizes | RTV-ADMULTI  |               |
| RTV-KIT1 and RTV-ADS available as one kit                                     | RTV-KIT2     |               |

## Airflow Test Data

| RTV-C (100mm duct)