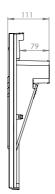

BS 5250: 2021 Management of moisture in buildings Code of practice
- BS 5534:2014 Slating and tiling for pitched roofs and vertical cladding code of practice (+A2:2018)
- Manufactured to BS EN ISO 9001:2015 and BS EN ISO 14001:2015
- Complies with all relevant sections of the Building Regulations 2010
- Satisfies all relevant NHBC requirements

## Compatibility

#### Flat Edge large format tiles from all major manufacturers including:

- Sandtoft Calderdale Edge
- Sandtoft Danum

#### Material and Colour Choice

- Top UV stabilised coloured injection moulded Polypropylene with textured finish
- Available in Terracotta, Brown, Grey, Red and Black
- Base Black injection moulded Polypropylene











Terracotta

Brown RTV-FEBR

Grey RTV-FEGR

Black
TV-FEBL

#### **Product Dimensions**





## **Compatible Accessories**

• Full datasheets available for all accessories

| Description                                                                   | Product Code | Product Image |  |  |
|-------------------------------------------------------------------------------|--------------|---------------|--|--|
| 110mm Flexi-Pipe to aid connection to ventilation duct or soil vent pipe      | RTV-KIT1     |               |  |  |
| Standard adapter to attach the roof tile vent to 110mm ductwork               | RTV-ADS      | -             |  |  |
| Multi adapter (RTV-ADMULTI) to aid connection to 100/110/125/150mm duct sizes | RTV-ADMULTI  |               |  |  |
| RTV-KIT1 and RTV-ADS available as one kit                                     | RTV-KIT2     |               |  |  |

###