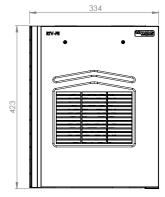

- BS 5250: 2021 Management of moisture in buildings Code of practice
- BS 5534:2014 Slating and tiling for pitched roofs and vertical cladding code of practice (+A2:2018)
- Manufactured to BS EN ISO 9001:2015 and BS EN ISO 14001:2015
- Complies with all relevant sections of the Building Regulations 2010
- Satisfies all relevant NHBC requirements

## Compatibility

#### Flat Edge large format tiles from all major manufacturers including:

- Sandtoft Calderdale Edge
- Sandtoft Danum

#### Material and Colour Choice

- Top UV stabilised coloured injection moulded Polypropylene with textured finish
- Available in Terracotta, Brown, Grey, Red and Black
- Base Black injection moulded Polypropylene











Terracotta

Brown RTV-FEBR

Grey RTV-FEGR

Black
TV-FEBL

#### **Product Dimensions**





## **Compatible Accessories**

• Full datasheets available for all accessories

| Description                                                                   | Product Code | Product Image |  |  |
|-------------------------------------------------------------------------------|--------------|---------------|--|--|
| 110mm Flexi-Pipe to aid connection to ventilation duct or soil vent pipe      | RTV-KIT1     |               |  |  |
| Standard adapter to attach the roof tile vent to 110mm ductwork               | RTV-ADS      | -             |  |  |
| Multi adapter (RTV-ADMULTI) to aid connection to 100/110/125/150mm duct sizes | RTV-ADMULTI  |               |  |  |
| RTV-KIT1 and RTV-ADS available as one kit                                     | RTV-KIT2     |               |  |  |

#