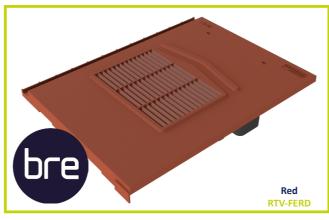

## **RTV-FE** | Flat Edge Tile Vent

Profiled roof tile vent to enable ventilation directly into a roof space or connect to a ducted ventilation system

#### Uses

- On roofs with Flat Edge profile roof tiles
- Enables ventilation directly into a roof space
- Can also be connected to a ducted ventilation system inside the building

### **Features and Benefits**

- Suitable for roofs with a minimum pitch of 20°
- Free ventilation area of 10,000mm<sup>2</sup>
- Sized to replace one Flat Edge tile to provide a continuous visual appearance along the roof when viewed at all levels
- Shaped to manage and channel rainwater back down onto the roof tiles and away from the vent opening
- 4mm spaced external grille to prevent rainwater ingress and keep out large insects, vermin and debris
- Integrated clips to ensure a secure fit to surrounding roof tiles
- UV stabilised top for continuous exposure to sunlight
- Lightweight and easy to handle

#### **Product Codes**

| Product Description      | Colour     | Weight | Box Quantity | Product Code | Pack Quantity | Pack Code     | Pallet Quantity |
|--------------------------|------------|--------|--------------|--------------|---------------|---------------|-----------------|
| Flat Edge Roof Tile Vent | Terracotta | 0.83kg | 1            | RTV-FETE     | 8             | RTVMULTI-FETE | 136             |
| Flat Edge Roof Tile Vent | Brown      | 0.83kg | 1            | RTV-FEBR     | 8             | RTVMULTI-FEBR | 136             |
| Flat Edge Roof Tile Vent | Grey       | 0.83kg | 1            | RTV-FEGR     | 8             | RTVMULTI-FEGR | 136             |
| Flat Edge Roof Tile Vent | Red        | 0.83kg | 1            | RTV-FERD     | 8             | RTVMULTI-FERD | 136             |
| Flat Edge Roof Tile Vent | Black      | 0.83kg | 1            | RTV-FEBL     | 8             | RTVMULTI-FEBL | 136             |