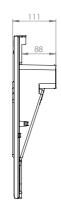

ng for pitched roofs and vertical cladding code of practice (+A2:2018)
- Manufactured to BS EN ISO 9001:2015 and BS EN ISO 14001:2015
- $\bullet$  Complies with all relevant sections of the Building Regulations 2010
- Satisfies all relevant NHBC requirements

# Compatibility

#### TLE large format tiles from all major manufacturers including:

- Marley Edgemere
- Lagan Elite
- Redland Richmond
- F P McCann Thin Flat Tile
- Sandtoft TLE
- F P McCann Duo Thin Flat Tile
- Russell Galloway

# Material and Colour Choice

- Top UV stabilised coloured injection moulded Polypropylene with textured finish
- Available in Terracotta, Brown, Grey, Red and Black
- Base Black injection moulded Polypropylene











Brown RTV-TEBR

Grey RTV-TEGR

Red RTV-TERD

Black RTV-TEBL

## Product Dimensions





# **Compatible Accessories**

• Full datasheets available for all accessories

| Description                                                                   | Product Code | Product Image |
|-------------------------------------------------------------------------------|--------------|---------------|
| 110mm Flexi-Pipe to aid connection to ventilation duct or soil vent pipe      | RTV-KIT1     |               |
| Standard adapter to attach the roof tile vent to 110mm ductwork               | RTV-ADS      | -             |
| Multi adapter (RTV-ADMULTI) to aid connection to 100/110/125/150mm duct sizes | RTV-ADMULTI  |               |
| RTV-KIT1 and RTV-ADS available as one kit                                     | RTV-KIT2     |               |

## **Airflow Test Data**

| RTV-TE (100m