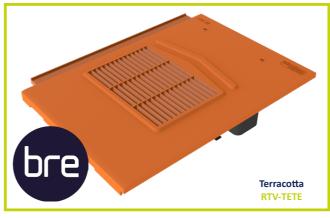

# **RTV-TE** | Thin Leading Edge Tile Vent

Profiled roof tile vent to enable ventilation directly into a roof space or connect to a ducted ventilation system

#### Uses

- On roofs with Thin Leading Edge profile roof tiles
- Enables ventilation directly into a roof space
- Can also be connected to a ducted ventilation system inside the building

## **Features and Benefits**

- Suitable for roofs with a minimum pitch of 20°
- Free ventilation area of 10,000mm<sup>2</sup>
- Sized to replace one Thin Leading Edge tile to provide a continuous visual appearance along the roof when viewed at all levels
- Shaped to manage and channel rainwater back down onto the roof tiles and away from the vent opening
- 4mm spaced external grille to prevent rainwater ingress and keep out large insects, vermin and debris
- Integrated clips to ensure a secure fit to surrounding roof tiles
- UV stabilised top for continuous exposure to sunlight
- Lightweight and easy to handle