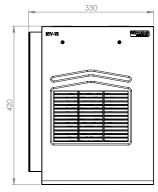

ling for pitched roofs and vertical cladding code of practice (+A2:2018)
- Manufactured to BS EN ISO 9001:2015 and BS EN ISO 14001:2015
- $\bullet$  Complies with all relevant sections of the Building Regulations 2010
- Satisfies all relevant NHBC requirements

# Compatibility

#### TLE large format tiles from all major manufacturers including:

- Marley Edgemere
- Lagan Elite
- Redland Richmond
- F P McCann Thin Flat Tile
- Sandtoft TLE
- F P McCann Duo Thin Flat Tile
- Russell Galloway

# Material and Colour Choice

- Top UV stabilised coloured injection moulded Polypropylene with textured finish
- Available in Terracotta, Brown, Grey, Red and Black
- Base Black injection moulded Polypropylene











Brown RTV-TEBR

Grey RTV-TEGR

Red RTV-TERD

Black RTV-TEBL

## Product Dimensions





# **Compatible Accessories**

• Full datasheets available for all accessories

| Description                                                                   | Product Code | Product Image |
|-------------------------------------------------------------------------------|--------------|---------------|
| 110mm Flexi-Pipe to aid connection to ventilation duct or soil vent pipe      | RTV-KIT1     |               |
| Standard adapter to attach the roof tile vent to 110mm ductwork               | RTV-ADS      | -             |
| Multi adapter (RTV-ADMULTI) to aid connection to 100/110/125/150mm duct sizes | RTV-ADMULTI  |               |
| RTV-KIT1 and RTV-ADS available as one kit                                     | RTV-KIT2     |               |

## **Airflow Test Data**

| RTV-TE (10