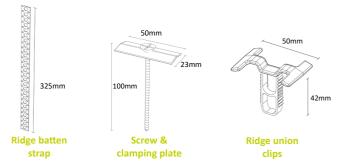

## Components Supplied in the Pack

- 1 x 6m vent roll membrane with self-adhesive flashing
- 20 x fixing screws and clamping plates
- 20 x ridge unions
- 40 x ridge union clips
- 10 x ridge batten straps

#### How to Order

- Order 1 pack for roof ridge lengths up to 6m
- Order further kits to cover lengths over 6m. These can be installed sequentially
- Please allow for a minimum roll membrane overlap of at least 150mm

## **Product Codes**

| Description                         | Colour | Product Code |
|-------------------------------------|--------|--------------|
| 6m dry fix clay ridge kit           | Black  | 54713        |
| 20x ridge unions & 40x ridge clips  | Black  | 54715        |
| 20x fixing screws & clamping plates | Silver | 54716        |

## **Product Dimensions**