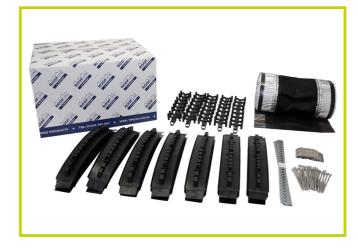

## Components Supplied in the Pack

- 1 x 6m vent roll membrane with self-adhesive flashing
- 20 x fixing screws and clamping plates
- 20 x ridge unions
- 40 x ridge union clips
- 10 x ridge batten straps