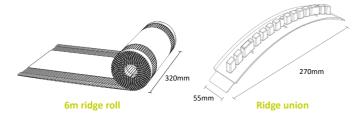

e



## Components Supplied in the Pack

- 1 x 6m vent roll membrane with self-adhesive flashing
- 20 x fixing screws and clamping plates
- 20 x ridge unions
- 40 x ridge union clips
- 10 x ridge batten straps

#### How to Order

- Order 1 pack for roof ridge lengths up to 6m
- Order further kits to cover lengths over 6m. These can be installed sequentially
- Please allow for a minimum roll membrane overlap of at least 150mm

## **Product Codes**

| Description                         | Colour | Product Code |
|-------------------------------------|--------|--------------|
| 6m dry fix clay ridge kit           | Black  | 54713        |
| 20x ridge unions & 40x ridge clips  | Black  | 54715        |
| 20x fixing screws & clamping plates | Silver | 54716        |

## **Product Dimensions**