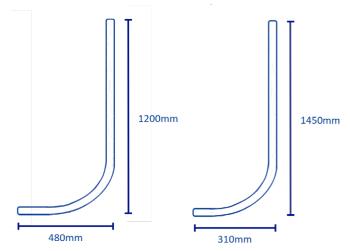

# **Dimensions**

- 31001: 1200mm x 480mm x 38mm (H x W x D)
- 31002: 1450mm x 310mm x 38mm (H x W x D)

# **Product Dimensions**

31001 - Internal Cavity Hockey Stick 31002 - Surface Mounted Hockey Stick