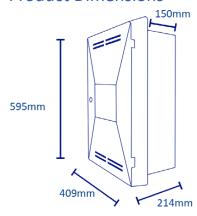

#### **Dimensions**

- Overall: 595mm x 409mm x 214mm (H x W x D)
- Recessed: 530mm x 363 x 150mm (H x W x D)

## **Product Dimensions**