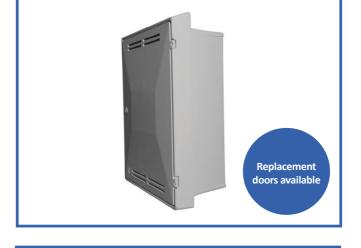

# Gas Meter Box | Recessed

Designed to house UK standard domestic gas meters

## **Features and Benefits**

- Supplied fully assembled with door fitted
- Compliant to British Standard BS 8567:2012
- Fire retardant to BS 476, Part. 7, 1997, Class 2
- Suitable for all standard domestic meters including prepay and smart
- Will not corrode, weather resistant
- Easily cleaned and can be painted
- Complete with spigot, lock and key
- Pin hinges on right