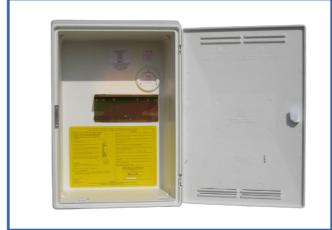

### Use

• Designed to house UK standard domestic single phase gas meters

## **Features and Benefits**

- Supplied fully assembled with door fitted
- Compliant to British Standard BS 8567:2012
- Fire retardant to BS 476, Part. 7, 1997, Class 2
- Suitable for all standard domestic meters including prepay and smart
- Will not corrode, weather resistant
- Easily cleaned and can be painted
- Complete with spigot, lock and key
- Pin hinges on right

#### Installation Advice

- This meter box should only be fitted by a suitably qualified person
- Minimum wall cut out of 535mm x 365mm required
- Build the box into the wall in the position specified, ensuring it does not bridge the damp proof course
- The base and sides of the box should be fully bedded into the mortar to hold it into the wall with the sides of the architrave touching the outer leaf of the brickwork
- A suitable Timloc cavity tray should be fitted as a damp proof course above and behind the box.
- Where a spigot is fitted, build the inner wall around it, filling any space between the spigot and the wall with mortar