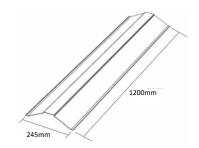

r mortar free installation
- Can be installed in virtually all wet and cold weather conditions
- Not impacted by building settlement

### Quality

- Helping to meet:
- BS 5534:2014 Code of practice for slating and tiling
- BS 5250:2021 Code of practice for control of condensation in buildings

#### Material and Colour Choice

- Recycled PVC hip trays
- Available in black only
- Stainless steel hip clips

## Components Supplied in the Pack

- 6 x 1.2m hip trays
- 20 x hip clips



#### How to Order

- To be used in conjunction with the 6m Roll Out Dry Fix Ridge Kit
- Sequential packs can be installed

#### **Product Codes**

| Description       | Colour | Product Code |
|-------------------|--------|--------------|
| Hip accessory kit | Black  | 44629        |

#### **Product Dimensions**