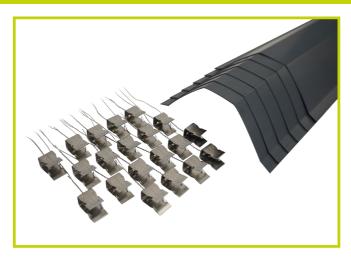

#### **Features and Benefits**

- Maintains consistently smart appearance
- Universal clips to secure small tile cuts to be mechanically fixed at hips
- Long lasting, reliable and virtually maintenance free
- Protects against wind uplift, water ingress and general deterioration
- Easy, fast, clean and generally safer mortar free installation
- Can be installed in virtually all wet and cold weather conditions
- Not impacted by building settlement

### Quality

- Helping to meet:
- BS 5534:2014 Code of practice for slating and tiling
- BS 5250:2021 Code of practice for control of condensation in buildings

#### Material and Colour Choice

- Recycled PVC hip trays
- Available in black only
- Stainless steel hip clips

## Components Supplied in the Pack

- 6 x 1.2m hip trays
- 20 x hip clips



#### How to Order

- To be used in conjunction with the 6m Roll Out Dry Fix Ridge Kit
- Sequential packs can be installed

#### **Product Codes**

| Description       | Colour | Product Code |
|-------------------|--------|--------------|
| Hip accessory kit | Black  | 44629        |

#### **Product Dimensions**