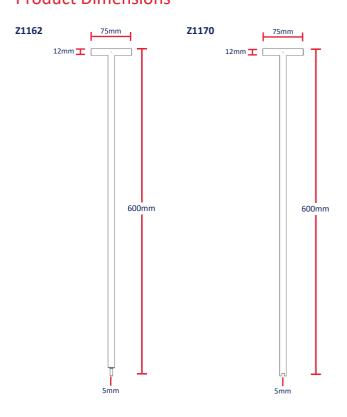

#### **Dimensions**

- **Z1162** 600 x 12 x 75mm
- **Z1170** 600 x 12 x 75mm

# **Product Dimensions**