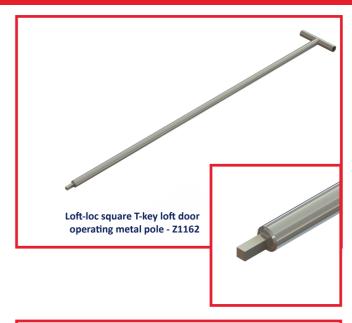

# Material and Colour Choice

- Manufactured from zinc plated mild steel tubing
- Z1162 For use with Timloc Metal Hinged Loft Access Doors
- Z1170 For use with Timloc Plastic Push-Up or Hinged Loft Access Doors (1168 & 1169)

### **Product Codes**

| Description                                 | Product Codes |
|---------------------------------------------|---------------|
| Square T-Key Loft Door Operating Metal Pole | Z1162         |
| Slotted Loft Door Operating Metal Pole      | Z1170         |