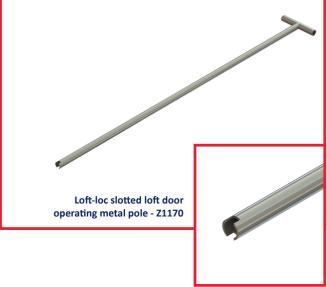

# Material and Colour Choice

- Manufactured from zinc plated mild steel tubing
- Z1162 For use with Timloc Metal Hinged Loft Access Doors
- Z1170 For use with Timloc Plastic Push-Up or Hinged Loft Access Doors (1168 & 1169)

### **Product Codes**

| Description                                 | Product Codes |
|---------------------------------------------|---------------|
| Square T-Key Loft Door Operating Metal Pole | Z1162         |
| Slotted Loft Door Operating Metal Pole      | Z1170         |