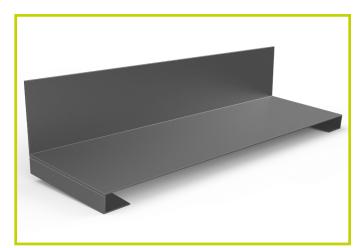

# Ambi-Soaker - Thin Leading Edge

Ambi-Soaker Universal Dry Fix Abutment Soaker for Large Format Thin Leading Edge Tiles

### **Features and Benefits**

- Pre-formed product shape saves cost and labour time compared to site-fabricated soakers
- Patent Pending design provides a universal product with fixing tabs for both LH or RH Installations
- Fixing tabs can be trimmed away as required
- Sits underneath abutment flashing material. Compatible with stepped or continuous flashings
- Protects roof abutment areas from rain and weather
- Long lasting, reliable and virtually maintenance free
- Lightweight product allows easy handling and installation
- Simple and clean mortar-free installation process
- Helps to minimise contamination of water course compared to lead soakers
- Reduced lead usage within the build helping to deter theft
- Resistant to UV light and acid rain