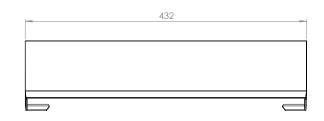

compatible tile thickness = 17mm

## Material and Colour Choice

- UV protected and colour-fast Polypropylene
- Available in Grey only



### **Installation Advice**

•Please refer to www.timloc.co.uk for recommended installation guidance.

## How to Order

• Ambi-Soakers are fitted one unit per tile for the entire length of the abutment. Check the pack quantity against the number of tiles in the run to ensure you have enough Ambi-Soaker units.

## **Product Codes**

| Description                                             | Colour | Pack Quantity | Product Code |
|---------------------------------------------------------|--------|---------------|--------------|
| Ambi-Soaker for Large Format<br>Thin Leading Edge Tiles | Grey   | 50            | AS-TLE       |

## **Product Dimensions**



#### Front Profile



**Side Profile**