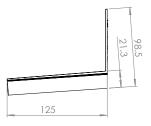

ess = 17mm

## Material and Colour Choice

- UV protected and colour-fast Polypropylene
- Available in Grey only



### **Installation Advice**

•Please refer to www.timloc.co.uk for recommended installation guidance.

## How to Order

• Ambi-Soakers are fitted one unit per tile for the entire length of the abutment. Check the pack quantity against the number of tiles in the run to ensure you have enough Ambi-Soaker units.

## **Product Codes**

| Description                                             | Colour | Pack Quantity | Product Code |
|---------------------------------------------------------|--------|---------------|--------------|
| Ambi-Soaker for Large Format<br>Thin Leading Edge Tiles | Grey   | 50            | AS-TLE       |

## **Product Dimensions**



#### Front Profile



**Side Profile**