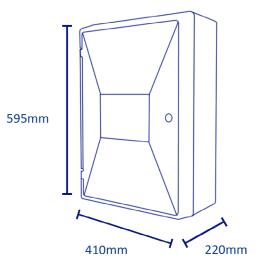

#### Dimensions

• Overall: 595mm x 410mm x 220mm (H x W x D)

#### **Product Dimensions**