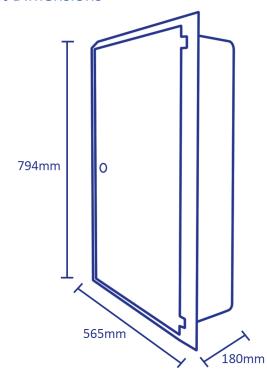

#### **Dimensions**

• Overall: 794mm x 565mm x 180mm (H x W x D)

#### **Product Dimensions**