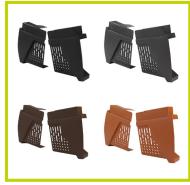

# **Products in the System**

- Dry fix verge right hand piece
- Dry fix verge left hand piece
- Eaves starter pack L&R
- Universal dry fix half round ridge end cap
- Universal dry fix angled ridge end cap
- End grain batten bracket (optional)

Dry fix verge eaves starter pair

Universal dry fix half round ridge end cap

Universal dry fix angled ridge end cap