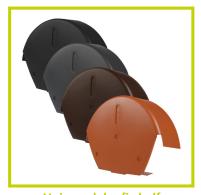

#### Material and Colour Choice

- UV protected, colour fast polypropylene verge, ridge and eaves closer components
- Galvanised steel batten end bracket (optional)
- Available in grey, terracotta, brown and black