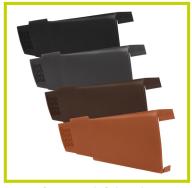

# **Products in the System**

- Dry fix verge right hand piece
- Dry fix verge left hand piece
- Eaves starter pack L&R
- Universal dry fix half round ridge end cap
- Universal dry fix angled ridge end cap
- End grain batten bracket (optional)

# Handed Dry Fix Verge System for Profiled Roof Tiles

A robust, attractive and weather resistant verge system alternative to wet mortar bedding.

Dry fix verge right hand piece

Dry fix verge left hand piece