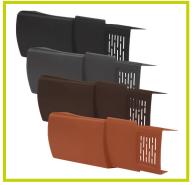

#### Material and Colour Choice

- UV protected, colour fast polypropylene verge, ridge and eaves closer components
- Galvanised steel batten end bracket (optional)
- Available in grey, terracotta, brown and black

# **Products in the System**

- Dry fix verge right hand piece
- Dry fix verge left hand piece
- Eaves starter pack L&R
- Universal dry fix half round ridge end cap
- Universal dry fix angled ridge end cap
- End grain batten bracket (optional)