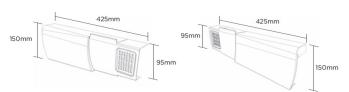

#### **Product Dimensions**

Dry fix verge right hand piece

Dry fix verge left hand piece

Universal dry fix angled ridge end cap

Universal dry fix half round ridge end cap

Dry fix verge eaves starter pack (right and left units)

# Handed Dry Fix Verge System for Profiled Roof Tiles

A robust, attractive and weather resistant verge system alternative to wet mortar bedding.

Dry fix verge right hand piece

Dry fix verge left hand piece

Dry fix verge eaves starter pair

Universal dry fix half round ridge end cap

Universal dry fix angled ridge end cap