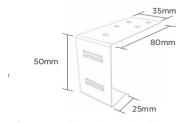

#### **Product Dimensions**

Dry fix verge right hand piece

Dry fix verge left hand piece

Universal dry fix angled ridge end cap

Universal dry fix half round ridge end cap

Dry fix verge eaves starter pack (right and left units)