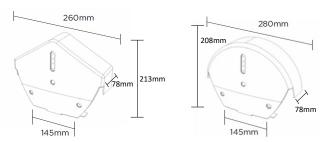

#### **Product Dimensions**

Dry fix verge right hand piece

Dry fix verge left hand piece

Universal dry fix angled ridge end cap

Universal dry fix half round ridge end cap

Dry fix verge eaves starter pack (right and left units)

Dry fix verge eaves starter pair

Universal dry fix half round ridge end cap

Universal dry fix angled ridge end cap

# **Product Detail**

Ridge piece (half round or angled)