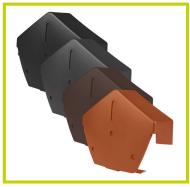

#### Material and Colour Choice

- UV protected, colour fast polypropylene verge, ridge and eaves closer components
- Galvanised steel batten end bracket (optional)
- Available in grey, terracotta, brown and black