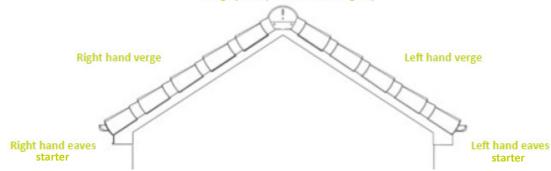

# **Products in the System**

- Dry fix verge right hand piece
- Dry fix verge left hand piece
- Eaves starter pack L&R
- Universal dry fix half round ridge end cap
- Universal dry fix angled ridge end cap
- End grain batten bracket (optional)

## **How to Order**

- Select the relevant verge system colour for the project
- 1 verge piece is required for each roof tile in the sloping run
- Verge pieces are handed to suit left and right handed slopes
- Select the ridge shape for the apex of the system angled or round
- Eaves closer must be installed at the beginning of each sloping run of dry verge
- 1 optional end grain batten bracket is required for each verge piece installed in the sloping run
- Also available in convenient specific and complete system packs to suit your specific project's requirements

#### **Product Dimensions**

Dry fix verge right hand piece

Dry fix verge left hand piece

Universal dry fix angled ridge end cap

Universal dry fix half round ridge end cap

Dry fix verge eaves starter pack (right and left units)