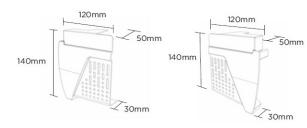

#### **Product Dimensions**

Dry fix verge right hand piece

Dry fix verge left hand piece

Universal dry fix angled ridge end cap

Universal dry fix half round ridge end cap

Dry fix verge eaves starter pack (right and left units)

Dry fix verge end grain batten bracket