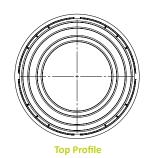

#### **Product Dimensions**

#### Uses

• To provide Timloc Hooded Slate Vents with a 110/125/150/170mm ventilation duct or soil vent pipe connection