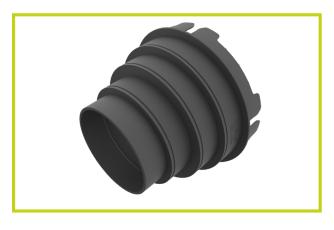

## **RTV-ADHS** | Hooded Slate Vent Adapter

ROOFLINE

Stepped duct adapter for the Timloc Hooded Slate Vent

#### Features and Benefits

- Compatible with the Timloc Hooded Slate Vent RTV-HS
- Simply click into position to secure the adapter to the tile vent
- The joint between the adapter and the slate vent must be fully sealed with silicon sealant or a similar watertight adhesive.
- Provides a precise fit to 110/125/150/170mm ventilation duct or soil vent pipe
  Simply cut along the indented line at your chosen duct size No cutting is required for 110mm size.
- Where required the roof battens may need to be trimmed to allow the adapter to pass through the roof surface into the property