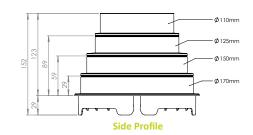

#### **Product Dimensions**

#### Uses

• To provide Timloc Hooded Slate Vents with a 110/125/150/170mm ventilation duct or soil vent pipe connection

#### Features and Benefits

- Compatible with the Timloc Hooded Slate Vent RTV-HS
- Simply click into position to secure the adapter to the tile vent
- The joint between the adapter and the slate vent must be fully sealed with silicon sealant or a similar watertight adhesive.
- Provides a precise fit to 110/125/150/170mm ventilation duct or soil vent pipe
  Simply cut along the indented line at your chosen duct size No cutting is required for 110mm size.
- Where required the roof battens may need to be trimmed to allow the adapter to pass through the roof surface into the property