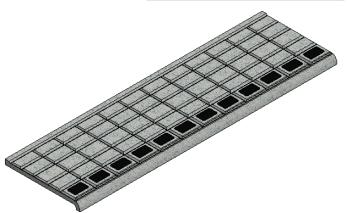

## HIGH PERFORMANCE ANTISLIP ANTIWEAR CAST METAL STAIR NOSING

**Item:** AATi<sup>™</sup> type SN32/SL/140®-Sightline<sup>™</sup> - stair nosing with silicon carbide granules cast into the metal matrix of the wearing surface. The front edge is defined by coloured abrasive inserts and a continuous coloured line along the riser face.

**Application:** For heavily used public stairways requiring high performance, extended life stair nosing of attractive appearance. Unique tapered surface grooves and cast in silicon carbide particles ensure safe performance in wet or dry conditions.

**Materials:** Nickel Bronze, Gunmetal, Aluminium. Safety Black inserts supplied as standard, other colours are available on request.

DATA SHEET: SN32/SL/140 ®

DATE: Oct 2013 ISSUE: 2

ITEM: Stair Nosing

Special attention should be given to installation & drainage of this product. For further advice please speak to a member of AATi's technical department.