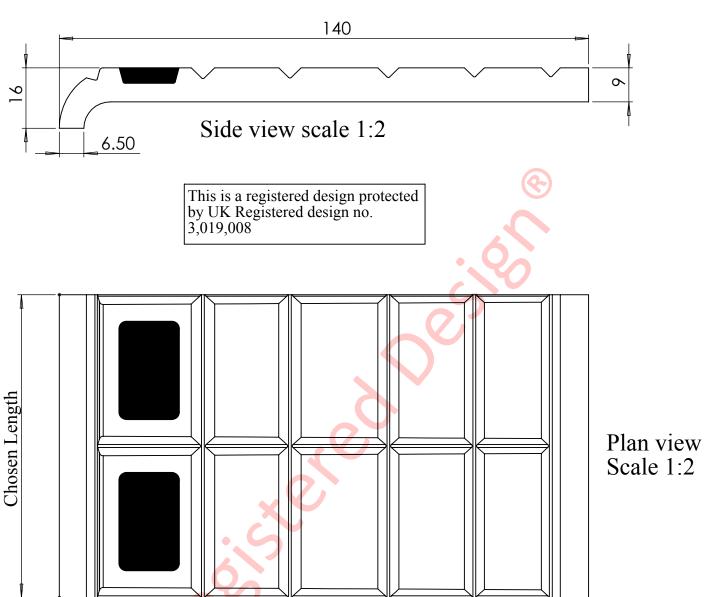

## HIGH PERFORMANCE ANTISLIP ANTIWEAR CAST METAL STAIR NOSING

**Item:** AATi<sup>™</sup> type SN32/SL/140®-Sightline<sup>™</sup> - stair nosing with silicon carbide granules cast into the metal matrix of the wearing surface. The front edge is defined by coloured abrasive inserts and a continuous coloured line along the riser face.

**Materials:** Nickel Bronze, Gunmetal, Aluminium. Safety Black inserts supplied as standard, other colours are available on request.

DATA SHEET: SN32/SL/140 ®

DATE: Oct 2013 ISSUE: 2

ITEM: Stair Nosing

Special attention should be given to installation & drainage of this product. For further advice please speak to a member of AATi's technical department.

Dimensions shown are nominal and subject to AATi manufacturing tolerances.