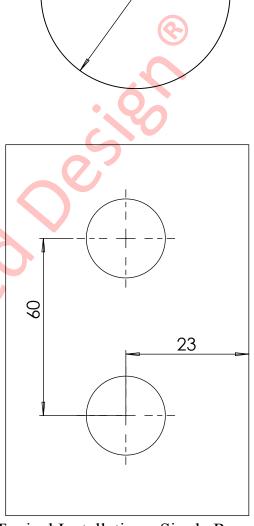

| DATA SHEET: ASD25/7® |          |
|----------------------|----------|
| DATE:<br>Oct 2013    | ISSUE: 2 |
| Insert Disc          |          |

Typical Installation - Single Row

Special attention should be given to installation & drainage of this product. For further advice please speak to a member of AATi's technical department.

Dimensions shown are nominal and subject to AATi manufacturing tolerances.