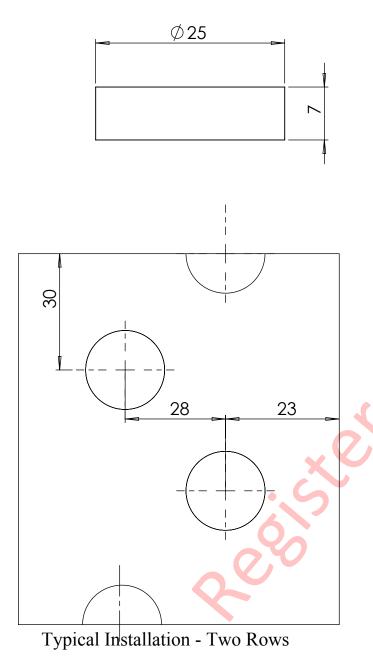

| DATA SHEET: ASD25/7® |          |
|----------------------|----------|
| DATE:<br>Oct 2013    | ISSUE: 2 |
| Insert Disc          |          |

Typical Installation - Single Row

Special attention should be given to installation & drainage of this product. For further advice please speak to a member of AATi's technical department.

Dimensions shown are nominal and subject to AATi manufacturing tolerances.