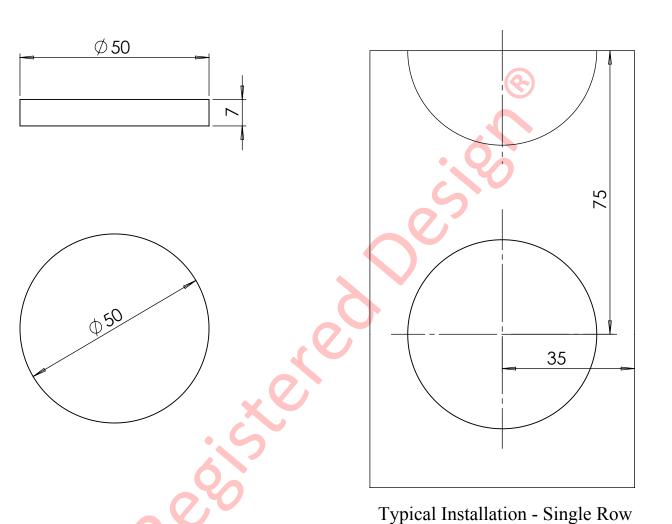

| DATA SHEET: ASD50/7® |          |
|----------------------|----------|
| DATE:<br>Oct 2013    | ISSUE: 2 |
| Insert Disc          |          |

Special attention should be given to installation & drainage of this product. For further advice please speak to a member of AATi's technical department.

Dimensions shown are nominal and subject to AATi manufacturing tolerances.