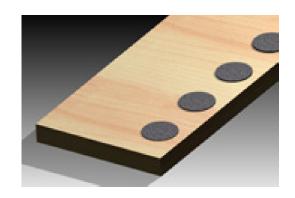

## HIGH PERFORMANCE ANTISLIP INSERT DISC

**Item:** AATi™ Resin-based Carburaati® Insert Disc, type ASD50/7 with antislip particles bonded into the foot contact surface.

**Application:** For use on most stair and walkway surfaces, particularly smooth/polished wood, marble, stone etc which can be unacceptably slippery, particularly when wet.

**Materials:** MMA Resin Base. The standard colour is black but other RAL Colours are available. The finished colour required influences whether silicon carbide, aluminium oxide or quartz particles are used as the antislip ingredient.