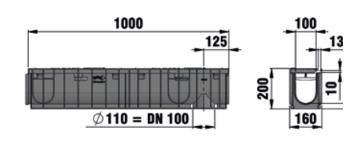

| Туре                                                                                          | Length<br>mm | Width<br>mm | Height<br>mm | Weight<br>kg | Item-<br>no. |
|-----------------------------------------------------------------------------------------------|--------------|-------------|--------------|--------------|--------------|
| Type 010 with GUGI-Mesh grating made of PA-GF MW 15/25, black, for artificial turf securing   | 1000         | 160         | 200          | 4,7          | 7862         |
| Type 01005 with GUGI-Mesh grating made of PA-GF MW 15/25, black, for artificial turf securing | 500          | 160         | 200          | 2,4          | 7869         |
| Type O2O with GUGI-Mesh grating made of PA-GF MW 15/25, black, for artificial turf securing   | 1000         | 160         | 250          | 4,0          | 7867         |