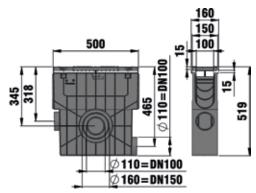

## **SPORTFIX**®Accessory ROME II

Trash box with mud bucket, with GUGI-Mesh grating made of PA-GF, MW 15/25, black, for artificial turf securing

| Туре                                                                                                              | Length | Width | Height | Weight | Item- |
|-------------------------------------------------------------------------------------------------------------------|--------|-------|--------|--------|-------|
|                                                                                                                   | mm     | mm    | mm     | kg     | no.   |
| Trash box with mud bucket, with GUGI-Mesh grating made of PA-GF,<br>MW 15/25, black, for artificial turf securing | 500    | 160   | 519    | -      | 7871  |