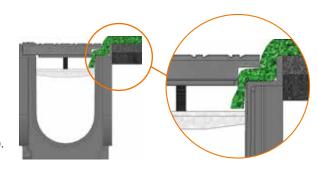

#### **SPORTFIX**®Channel ROME II

The SPORTFIX channel ROME II is for artificial turf with filled pole layer (e.g. football fields).

With the help of a special construction profile the gratings are positioned just above the top edge of the angle housing. The artificial turf is just layed under the grating, remains securely in place and creates a second drainage level.