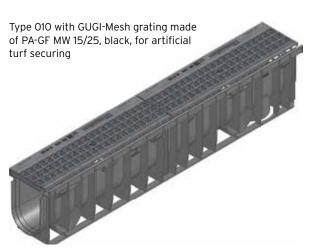

| Туре                                                                                          | Length<br>mm | Width<br>mm | Height<br>mm | Weight<br>kg | Item-<br>no. |
|-----------------------------------------------------------------------------------------------|--------------|-------------|--------------|--------------|--------------|
| Type 010 with GUGI-Mesh grating made of PA-GF MW 15/25, black, for artificial turf securing   | 1000         | 160         | 200          | 4,7          | 7862         |
| Type 01005 with GUGI-Mesh grating made of PA-GF MW 15/25, black, for artificial turf securing | 500          | 160         | 200          | 2,4          | 7869         |
| Type O2O with GUGI-Mesh grating made of PA-GF MW 15/25, black, for artificial turf securing   | 1000         | 160         | 250          | 4,0          | 7867         |