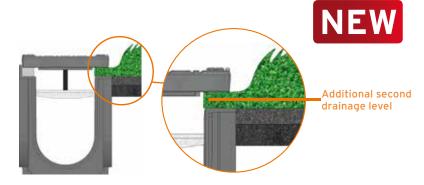

#### **SPORTFIX**®Channel ROME II

The SPORTFIX channel ROME II is for artificial turf with filled pole layer (e.g. football fields).

With the help of a special construction profile the gratings are positioned just above the top edge of the angle housing. The artificial turf is just layed under the grating, remains securely in place and creates a second drainage level.