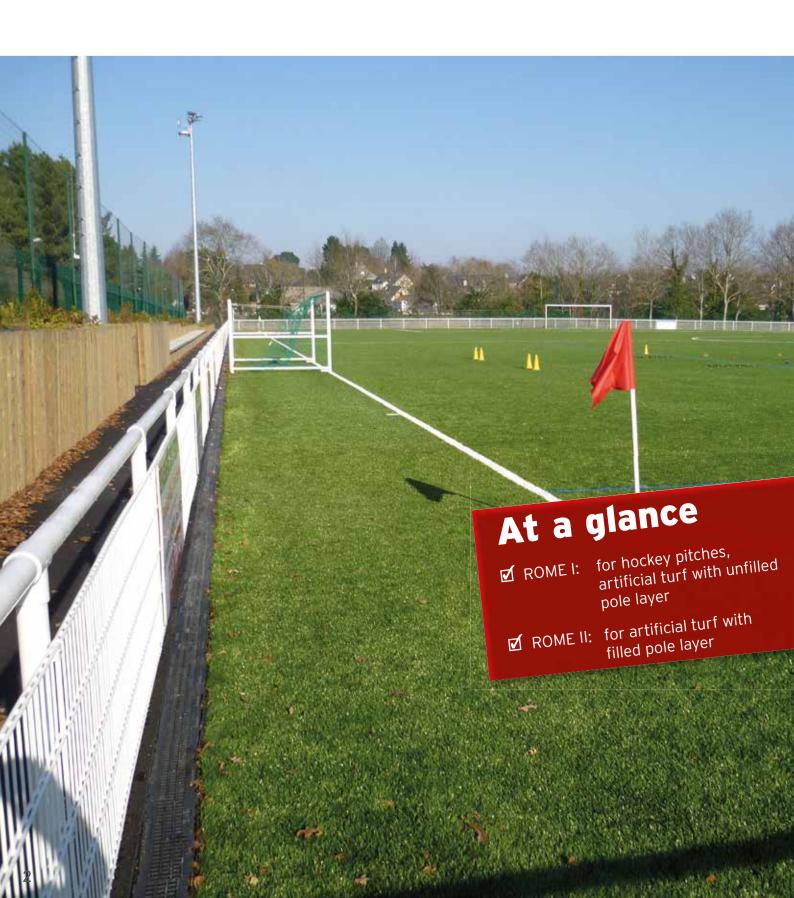

# At a glance

☑ ROME I: for hockey pitches

ROME II: for artificial turf with

| Туре                                                                                          | Length<br>mm | Width<br>mm | Height<br>mm | Weight<br>kg | Item-<br>no. |
|-----------------------------------------------------------------------------------------------|--------------|-------------|--------------|--------------|--------------|
| Type 010 with GUGI-Mesh grating made of PA-GF MW 15/25, black, for artificial turf securing   | 1000         | 160         | 215          | -            | 7863         |
| Type 01005 with GUGI-Mesh grating made of PA-GF MW 15/25, black, for artificial turf securing | 500          | 160         | 215          | -            | 7868         |

#### **SPORTFIX**®Channel ROME I

The SPORTFIX channel ROME I is primarily used for hockey pitches. The system can be adapted to any size of artificial turf which needs no tension.

The artificial turf is just layed into the channel and jammed with the GUGI-Mesh grating which is locked with a locking handle (two per metre). This ensures that the turf covering remains securely in place.

#### **SPORTFIX**®Channel ROME II

The SPORTFIX channel ROME II is for artificial turf with filled pole layer (e.g. football fields).

With the help of a special construction profile the gratings are positioned just above the top edge of the angle housing. The artificial turf is just layed under the grating, remains securely in place and creates a second drainage level.