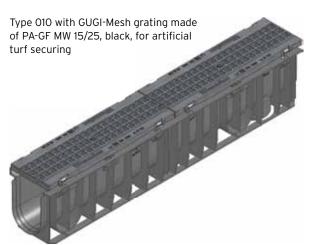

#### **SPORTFIX**®Channel ROME I

The SPORTFIX channel ROME I is primarily used for hockey pitches. The system can be adapted to any size of artificial turf which needs no tension.

The artificial turf is just layed into the channel and jammed with the GUGI-Mesh grating which is locked with a locking handle (two per metre). This ensures that the turf covering remains securely in place.

| Туре                                                                                          | Length<br>mm | Width<br>mm | Height<br>mm | Weight<br>kg | Item-<br>no. |
|-----------------------------------------------------------------------------------------------|--------------|-------------|--------------|--------------|--------------|
| Type 010 with GUGI-Mesh grating made of PA-GF MW 15/25, black, for artificial turf securing   | 1000         | 160         | 200          | 4,7          | 7862         |
| Type 01005 with GUGI-Mesh grating made of PA-GF MW 15/25, black, for artificial turf securing | 500          | 160         | 200          | 2,4          | 7869         |
| Type O2O with GUGI-Mesh grating made of PA-GF MW 15/25, black, for artificial turf securing   | 1000         | 160         | 250          | 4,0          | 7867         |