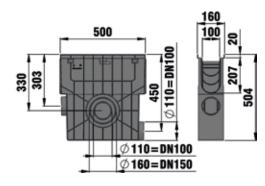

## **SPORTFIX®** Accessory ROME I

Trash box with mud bucket, with GUGI-Mesh grating made of PA-GF, MW 15/25, black, for artificial turf securing

| Туре                                                                                                              | Length | Width | Height | Weight | Item- |
|-------------------------------------------------------------------------------------------------------------------|--------|-------|--------|--------|-------|
|                                                                                                                   | mm     | mm    | mm     | kg     | no.   |
| Trash box with mud bucket, with GUGI-Mesh grating made of PA-GF,<br>MW 15/25, black, for artificial turf securing | 500    | 160   | 504    | 5,4    | 7870  |