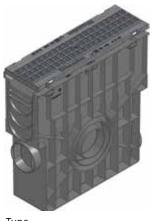

## **SPORTFIX®** Accessory ROME I

Trash box with mud bucket, with GUGI-Mesh grating made of PA-GF, MW 15/25, black, for artificial turf securing

| Туре                                                                                                              | Length | Width | Height | Weight | Item- |
|-------------------------------------------------------------------------------------------------------------------|--------|-------|--------|--------|-------|
|                                                                                                                   | mm     | mm    | mm     | kg     | no.   |
| Trash box with mud bucket, with GUGI-Mesh grating made of PA-GF,<br>MW 15/25, black, for artificial turf securing | 500    | 160   | 504    | 5,4    | 7870  |