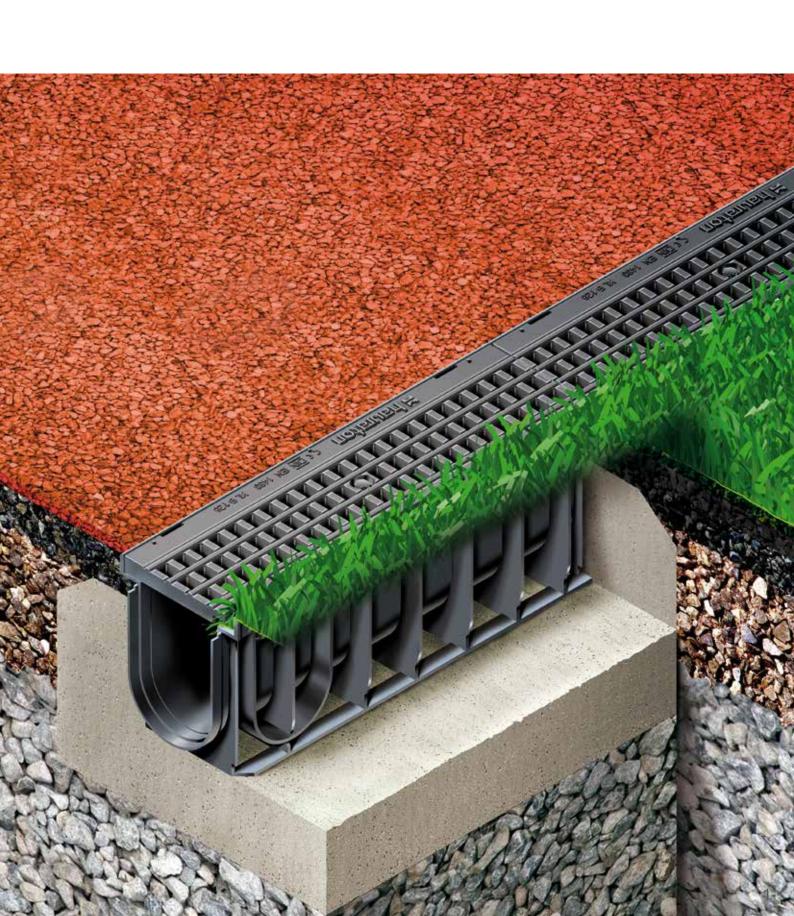

# **SPORTFIX®**Channel ROME

For artificial turf surfaces that need to be secured.

#### **SPORTFIX**®Channel ROME I

The SPORTFIX channel ROME I is primarily used for hockey pitches. The system can be adapted to any size of artificial turf which needs no tension.

The artificial turf is just layed into the channel and jammed with the GUGI-Mesh grating which is locked with a locking handle (two per metre). This ensures that the turf covering remains securely in place.

#### **SPORTFIX**®Channel ROME II

The SPORTFIX channel ROME II is for artificial turf with filled pole layer (e.g. football fields).

With the help of a special construction profile the gratings are positioned just above the top edge of the angle housing. The artificial turf is just layed under the grating, remains securely in place and creates a second drainage level.