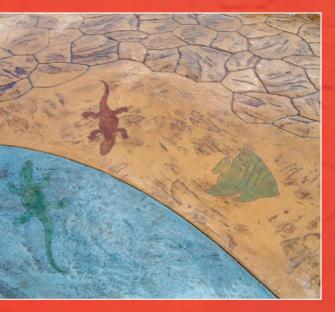

Picspave combines colour, pattern and texture, with high wear resistance qualities and the durability essential for heavily trafficked paved areas. Picspave enables the rapid construction of all sizes of internal and external paved areas. Offering low maintenance and simple refurbishment, Picspave has many successful examples across the UK.

Picspave is available in a wide range of design and colour combinations and will suit any size of project including pedestrian, vehicular or general industrial.