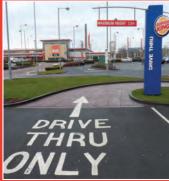

## CLIENTS SPECIFYING PICSPAVE

- Disney CorporationMerlin Entertainment
- McDonalds Restaurants
- KFC Restaurants
- Starbucks
- Burger KingThe Natural History Museum
- BBC Television
- BP Global
- Brussels Council

Clients include Disney Corporation, Merlin Entertainment, McDonalds Restaurants, KFC Restaurants, The Natural History Museum, BBC Television and many other similar organisations.