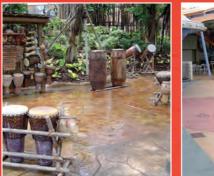

Picspave combines colour, pattern and texture, with high wear resistance qualities and the durability essential for heavily trafficked paved areas. Picspave enables the rapid construction of all sizes of internal and external paved areas. Offering low maintenance and simple refurbishment, Picspave has many successful examples across the UK.

Picspave is available in a wide range of design and colour combinations and will suit any size of project including pedestrian, vehicular or general industrial.

### **DESIGN BENEFITS**

- Wide range of designs & colours
- Flexibility to accommodate different forms of trafficking
- Impact resistant surface
- Anti slip characteristics
- Low life time costs
- Simple to specify with confidence
- Internal paving with waxed low maintenance finish
- Simple to arrange installations through Pics Ltd