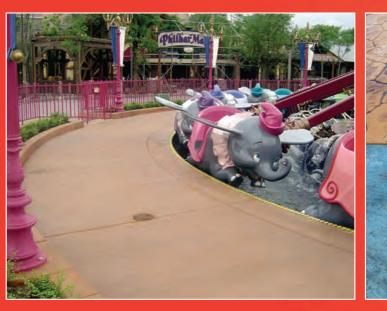

## CLIENTS SPECIFYING PICSPAVE

- Disney CorporationMerlin Entertainment
- McDonalds Restaurants
- KFC Restaurants
- Starbucks
- Burger KingThe Natural History Museum
- BBC Television
- BP Global
- Brussels Council

Clients include Disney Corporation, Merlin Entertainment, McDonalds Restaurants, KFC Restaurants, The Natural History Museum, BBC Television and many other similar organisations.