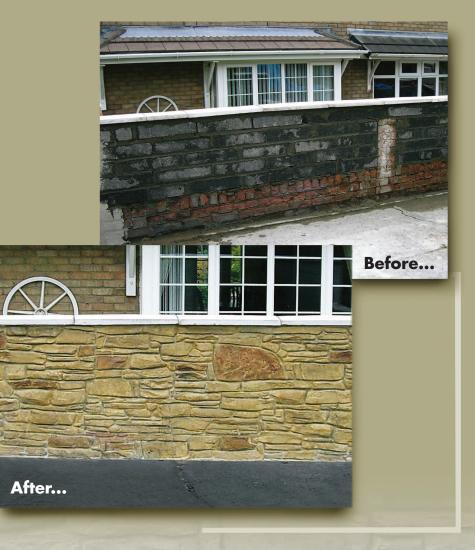

## ADD CHARACTER TO YOUR HOME WITH INDIVIDUALLY DESIGNED WALLING

An existing wall transformed with WALLCRETE makes such a difference to any home. We offer a wide variety of design styles to suit any property, be it modern or traditional.