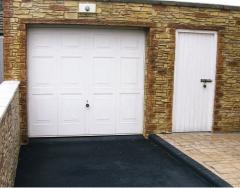

## ADD CHARACTER TO YOUR HOME WITH INDIVIDUALLY DESIGNED WALLING

An existing wall transformed with WALLCRETE makes such a difference to any home. We offer a wide variety of design styles to suit any property, be it modern or traditional.

#### DESIGNS COLOURS STYLES

WALLCRETE designs are available in a wide range of stunning finishes all in natural and authentic colours. Traditional features add authenticity, including coping stones, cornerstones, archways and lintels. WALLCRETE can also be used inside the home to decorate walls and fireplace surrounds.