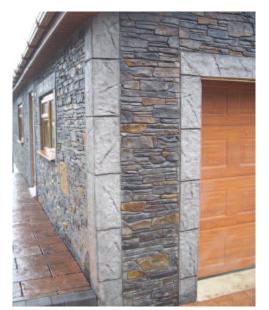

## ADD CHARACTER TO YOUR HOME WITH INDIVIDUALLY DESIGNED WALLING

An existing wall transformed with WALLCRETE makes such a difference to any home. We offer a wide variety of design styles to suit any property, be it modern or traditional.

#### DESIGNS COLOURS STYLES

WALLCRETE designs are available in a wide range of stunning finishes all in natural and authentic colours. Traditional features add authenticity, including coping stones, cornerstones, archways and lintels. WALLCRETE can also be used inside the home to decorate walls and fireplace surrounds.