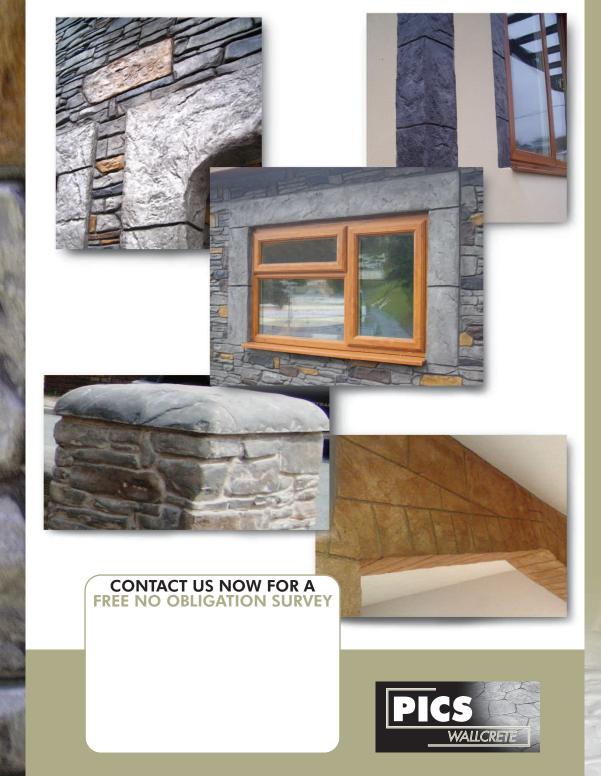

#### DESIGNS COLOURS STYLES

WALLCRETE designs are available in a wide range of stunning finishes all in natural and authentic colours. Traditional features add authenticity, including coping stones, cornerstones, archways and lintels. WALLCRETE can also be used inside the home to decorate walls and fireplace surrounds.

### YOUR CHOICES START HERE

Ashlar Stone

Old Cobblestone

Mountain Dry Stack

**QUALITY AND** 

RELIABILITY

A UNIQUE COMBINATION

Random Stone

DeepTextured Dry Stack

Many WALLCRETE designs and colours are available, however custom designs can be created, giving your home a unique character and charm.

WALLCRETE will transform any vertical surface and is:-

**Fully** proven product

Permanent positive texture & colour

- Cost effective & rapid installation
- 🗹 Durable

Every installation is distinctive & unique

Can be used both inside and out

Southern Ledgestone