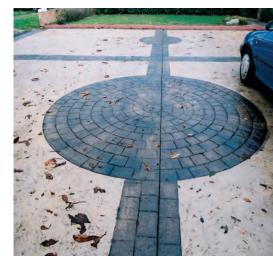

## **DESIGNS** COLOURS

ur driveways, patios and pool surrounds are available in a wide range of stunning finishes, including cobblestone, slate, crazy paving, brick or even timber, all in natural and authentic colours