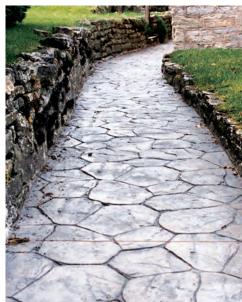

## **DESIGNS** COLOURS

ur driveways, patios and pool surrounds are available in a wide range of stunning finishes, including cobblestone, slate, crazy paving, brick or even timber, all in natural and authentic colours

**RANDOM ASHLAR STONE** 

OLD BRICK **BASKETWEAVE** 