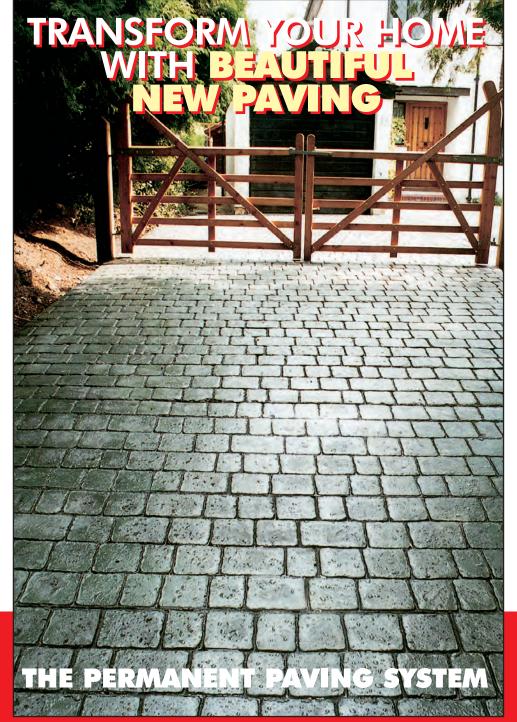

## ADD CHARACTER TO YOUR HOME WITH **INDIVIDUALLY DESIGNED PAVING**

beautiful new driveway or patio makes such a difference to any home. We offer a wide variety of paving styles to suit any property, be it modern or traditional

## **DESIGNS** COLOURS

ur driveways, patios and pool surrounds are available in a wide range of stunning finishes, including cobblestone, slate, crazy paving, brick or even timber, all in natural and authentic colours