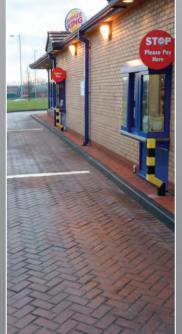

## CLIENTS SPECIFYING PICSPAVE

- McDonalds RestaurantsKFC Restaurants
- Starbucks

- Starbucks
  Burger King
  Disney Corporation
  Merlin Group
  The Natural History Museum
  BBC Television
  BP Global
  Brussels Council

Clients include McDonalds Restaurants, KFC Restaurants, Starbucks, Burger King, Disney Corporation, Merlin Group, The Natural History Museum, BBC Television, BP Global, Brussels Council and many other similar organisations.