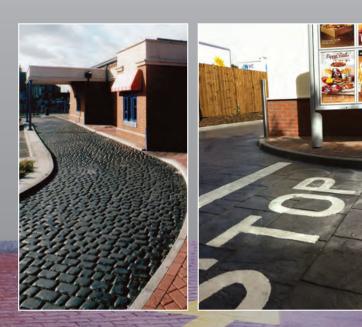

Picspave is available in a wide range of design and colour combinations and will suit any size of project including pedestrian, vehicular or general industrial.

## **SPECIAL FEATURES**

- Highly Durable product
- Permanent Positive Texture & Colour
- Aesthetic Appearance
- Vandal Proof
- UK Installation Network
- Technical Support Team
- Low Life Cycle Cost
- Minimal Maintenance Required

## **DESIGN BENEFITS**

- Wide range of designs & coloursFlexibility to accommodate different forms of trafficking
- Impact resistant surface
- Anti slip characteristics
- Low life time costs
- Simple to specify with confidence
- Internal paving with waxed low maintenance finishSimple to arrange installations through Pics Ltd