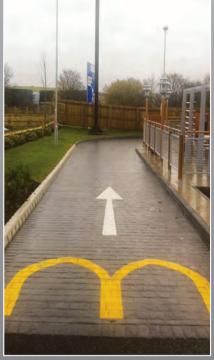

## CLIENTS SPECIFYING PICSPAVE

- McDonalds RestaurantsKFC Restaurants
- Starbucks

- Starbucks
  Burger King
  Disney Corporation
  Merlin Group
  The Natural History Museum
  BBC Television
  BP Global
  Brussels Council

Clients include McDonalds Restaurants, KFC Restaurants, Starbucks, Burger King, Disney Corporation, Merlin Group, The Natural History Museum, BBC Television, BP Global, Brussels Council and many other similar organisations.