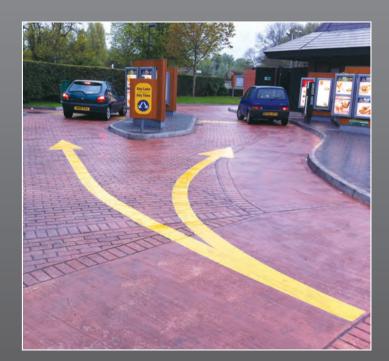

heavily trafficked paved areas. Picspave enables the rapid construction of all sizes of internal and external paved areas. Offering low maintenance. Picspave has many successful examples across the UK.

Picspave is available in a wide range of design and colour combinations and will suit any size of project including pedestrian, vehicular or general industrial.