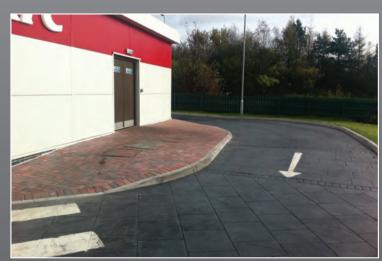

Picspave is available in a wide range of design and colour combinations and will suit any size of project including pedestrian, vehicular or general industrial.

## **DESIGN BENEFITS**

- Wide range of designs & coloursFlexibility to accommodate different forms of trafficking
- Impact resistant surface
- Anti slip characteristics
- Low life time costs
- Simple to specify with confidence
- Internal paving with waxed low maintenance finishSimple to arrange installations through Pics Ltd