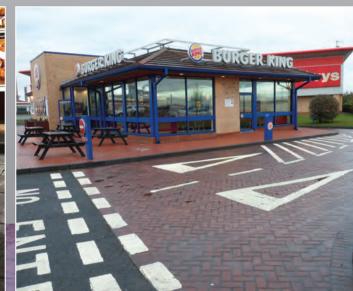

Picspave is available in a wide range of design and colour combinations and will suit any size of project including pedestrian, vehicular or general industrial.

## **SPECIAL FEATURES**

- Highly Durable product
- Permanent Positive Texture & Colour
- Aesthetic Appearance
- Vandal Proof
- UK Installation Network
- Technical Support Team
- Low Life Cycle Cost
- Minimal Maintenance Required

## **DESIGN BENEFITS**

- Wide range of designs & coloursFlexibility to accommodate different forms of trafficking
- Impact resistant surface
- Anti slip characteristics
- Low life time costs
- Simple to specify with confidence
- Internal paving with waxed low maintenance finishSimple to arrange installations through Pics Ltd