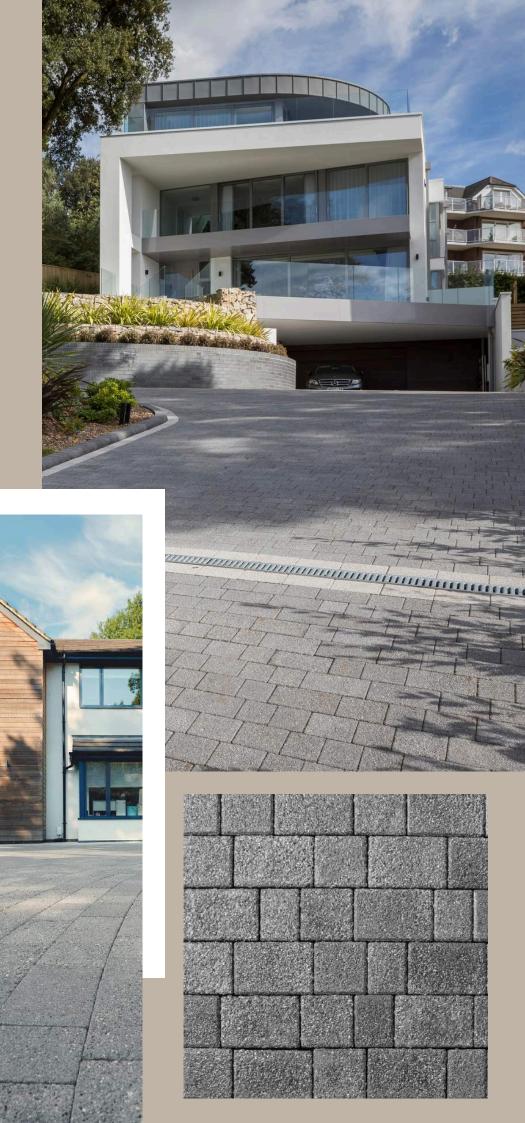

# **LUGANO**

#### BLOCK PAVING

7 PLAN SIZES 2 THICKNESSES

#### PREMIUM, GRANITE EFFECT.

Lugano showcases the beauty of natural granite and is available in three refreshing colours. Whether used individually or combined, they form stylish & durable urban environments, while Rosa adds a touch of colour into the design. Lugano's hard-wearing, textured surface provides a high level of slip resistance, making it ideal for applications where the aesthetic of natural granite is required but at a more affordable price.