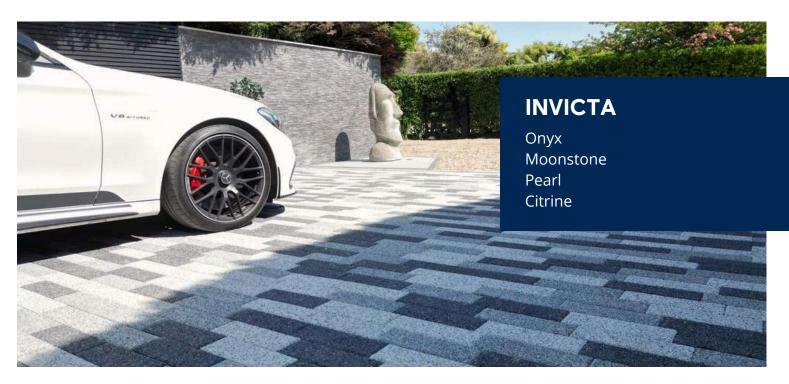

# **LUGANO**

#### PREMIUM, GRANITE EFFECT.

Lugano showcases the beauty of natural granite and is available in three refreshing colours. Whether used individually or combined, they form stylish & durable urban environments, while Rosa adds a touch of colour into the design. Lugano's hard-wearing, textured surface provides a high level of slip resistance, making it ideal for applications where the aesthetic of natural granite is required but at a more affordable price.

### GRAPHITE GREY

A lightly textured, dark grey shade for enhancing contemporary settings or adding contrast to traditional homes.

This timeless hue seamlessly integrates with a wide range of design aesthetics, offering a stylish foundation for any outdoor space.