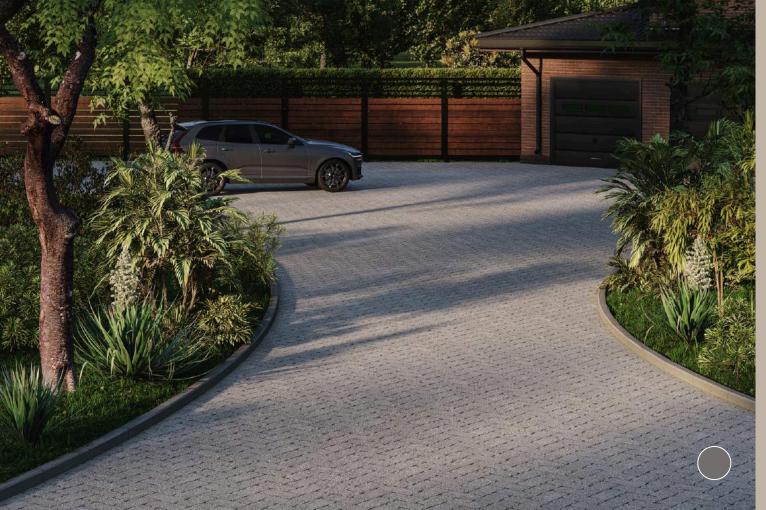

# **INVICTA**

#### BLOCK PAVING

7 PLAN SIZES 2 THICKNESSES

#### CRAFTED FOR EXCELLENCE.

To ensure its long-life structural performance, Invicta's AggTech® surface layer includes more cement, a higher concentration of pigment for richer, more defined tones, and a finer cut of premium, globally sourced, specialist aggregates. Formed in unison to the coarse, robust sub-layer, results in an extremely strong and secure bond for the life of the paving. Its surface layer is extremely hardwearing enabling it to shrug-off extreme weather and retain its vivid, brighter colours.