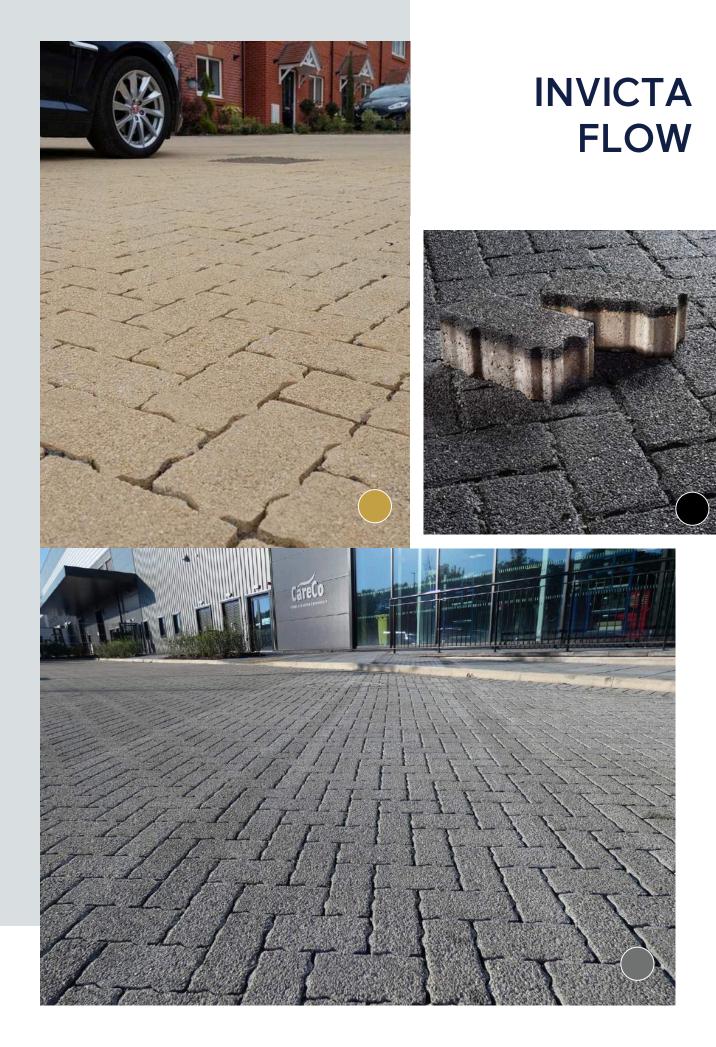

## **INVICTA FLOW**

PERMEABLE BLOCK PAVING

#### PLATINUM, PERMEABLE PAVING

Our platinum, granite paving, Invicta Flow has a unique nib design and features a pioneering AggTech® surface layer formed of premium granite aggregates. Designed with sustainability in mind, Invicta Flow permeable paving delivers a sparkling, high-performance solution for your project. Invicta Flow is the perfect choice to help avoid everyday flooding and excess surface water by releasing it back into the environment in a controlled, sustainable way.