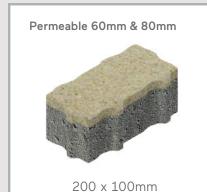

# PERMEABLE

PAVING

## **INVICTA FLOW**

PERMEABLE BLOCK PAVING

#### PLATINUM, PERMEABLE PAVING

Our platinum, granite paving, Invicta Flow has a unique nib design and features a pioneering AggTech® surface layer formed of premium granite aggregates. Designed with sustainability in mind, Invicta Flow permeable paving delivers a sparkling, high-performance solution for your project. Invicta Flow is the perfect choice to help avoid everyday flooding and excess surface water by releasing it back into the environment in a controlled, sustainable way.