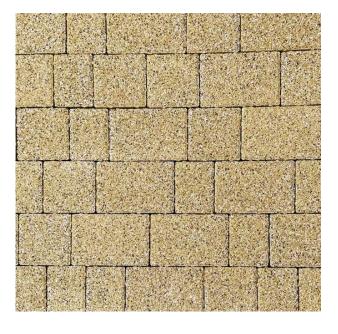

A rich, warm shade to brighten outdoor spaces.

Its golden colouring with hints of black fleck, provides an earthy, textured feel to outdoor spaces. The material is not only visually appealing but also durable, able to withstand all weather conditions while maintaining its charm.