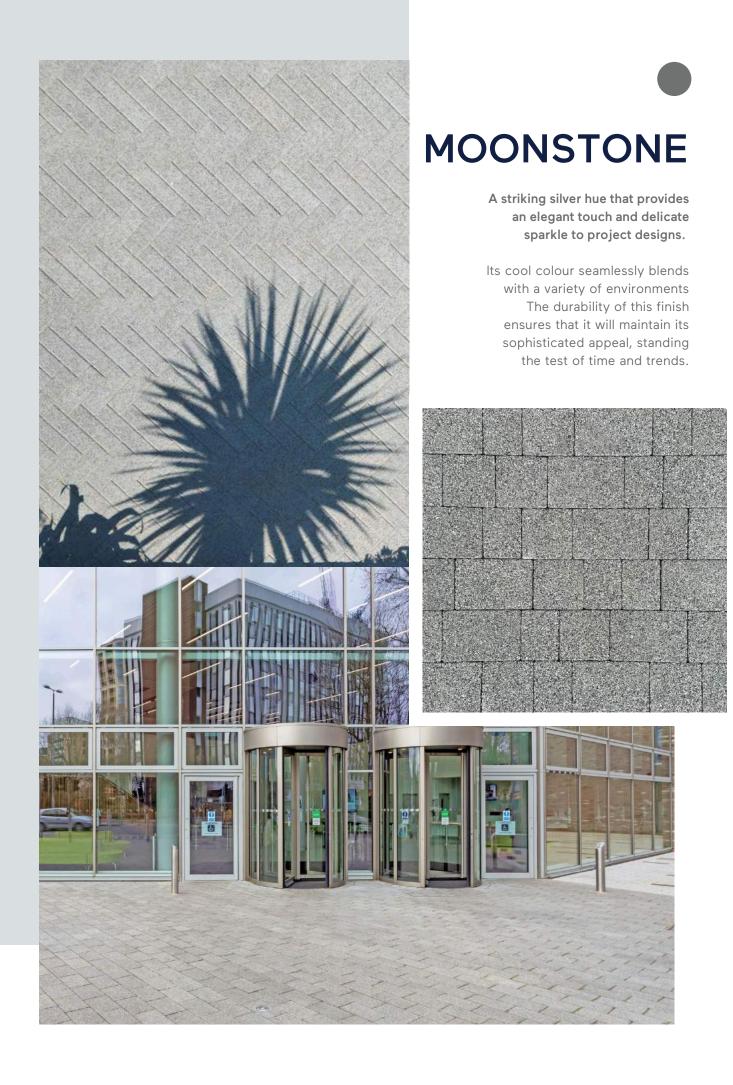

# **INVICTA**

#### BLOCK PAVING

7 PLAN SIZES 2 THICKNESSES

#### CRAFTED FOR EXCELLENCE.

To ensure its long-life structural performance, Invicta's AggTech® surface layer includes more cement, a higher concentration of pigment for richer, more defined tones, and a finer cut of premium, globally sourced, specialist aggregates. Formed in unison to the coarse, robust sub-layer, results in an extremely strong and secure bond for the life of the paving. Its surface layer is extremely hardwearing enabling it to shrug-off extreme weather and retain its vivid, brighter colours.