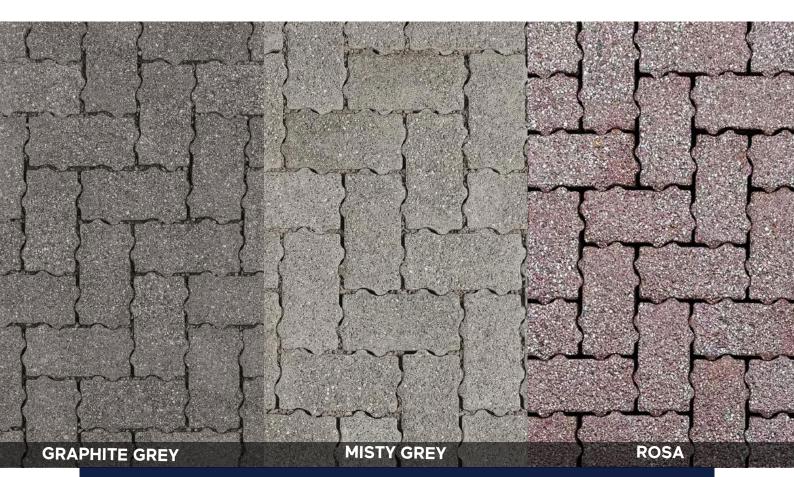

#### PREMIUM, GRANITE EFFECT.

Lugano showcases the beauty of natural granite and is available in three refreshing colours. Whether used individually or combined, they form stylish & durable urban environments, while Rosa adds a touch of colour into the design. Lugano's hard-wearing, textured surface provides a high level of slip resistance, making it ideal for applications where the aesthetic of natural granite is required but at a more affordable price.

### GRAPHITE GREY

A lightly textured, dark grey shade for enhancing contemporary settings or adding contrast to traditional homes.

This timeless hue seamlessly integrates with a wide range of design aesthetics, offering a stylish foundation for any outdoor space.

#### **ROSA**

Enhancing outdoor areas with a vibrant rose hue for a touch of elegance and charm.

It creates functional and chic spaces that exude a modern and trendy feel. Either stand out with a bold statement design or combine the Rosa with other Lugano colours for a one-of-a-kind design aesthetic and a pop of colour.