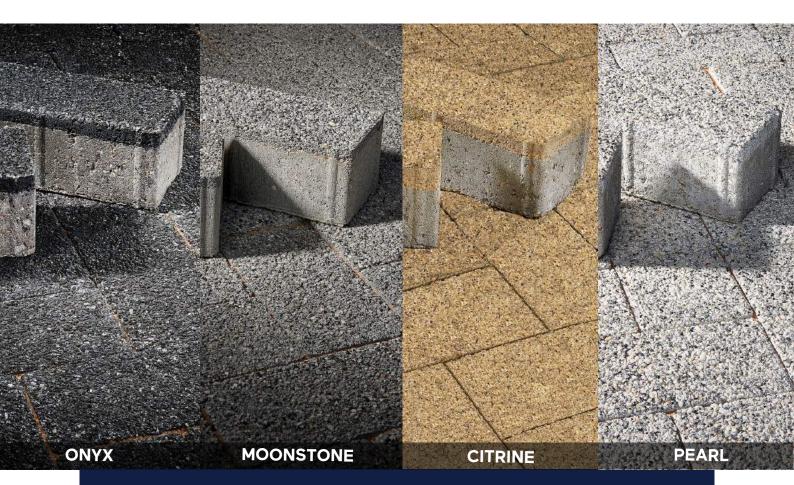

## ONYX

The rich, deep black hue provides a stunning landscape for endless design possibilities.

The subtle glimmer embedded within each block catches the light beautifully, creating a sophisticated and timeless look in any outdoor space.

A rich, warm shade to brighten outdoor spaces.

Its golden colouring with hints of black fleck, provides an earthy, textured feel to outdoor spaces. The material is not only visually appealing but also durable, able to withstand all weather conditions while maintaining its charm.

#### **PEARL**

A flecked, white block paving designed to create a clean, modern feel to domestic and commercial settings.

Its light colour reflects the sunlight, making outside spaces brighter, creating an inviting atmosphere. The neutral shade offers versatility in design, allowing for seamless integration into various settings.