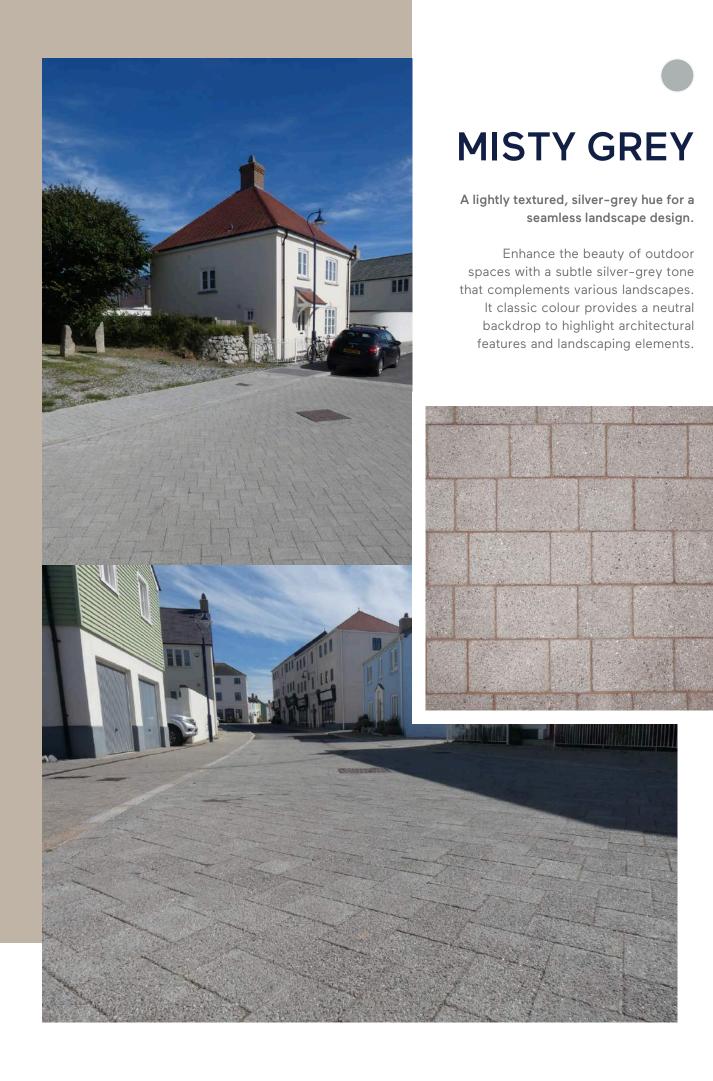

### GRAPHITE GREY

A lightly textured, dark grey shade for enhancing contemporary settings or adding contrast to traditional homes.

This timeless hue seamlessly integrates with a wide range of design aesthetics, offering a stylish foundation for any outdoor space.