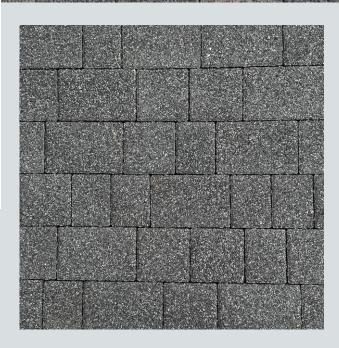

### GRAPHITE GREY

A lightly textured, dark grey shade for enhancing contemporary settings or adding contrast to traditional homes.

This timeless hue seamlessly integrates with a wide range of design aesthetics, offering a stylish foundation for any outdoor space.