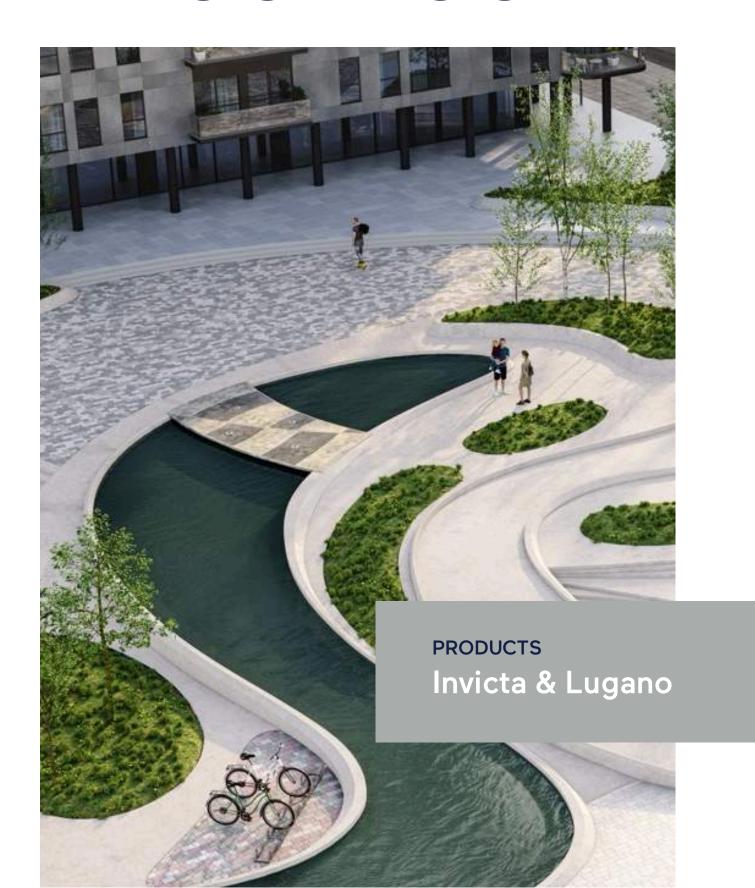

# **INVICTA**

## ONYX

The rich, deep black hue provides a stunning landscape for endless design possibilities.

The subtle glimmer embedded within each block catches the light beautifully, creating a sophisticated and timeless look in any outdoor space.

A rich, warm shade to brighten outdoor spaces.

Its golden colouring with hints of black fleck, provides an earthy, textured feel to outdoor spaces. The material is not only visually appealing but also durable, able to withstand all weather conditions while maintaining its charm.

#### **PEARL**

A flecked, white block paving designed to create a clean, modern feel to domestic and commercial settings.

Its light colour reflects the sunlight, making outside spaces brighter, creating an inviting atmosphere. The neutral shade offers versatility in design, allowing for seamless integration into various settings.