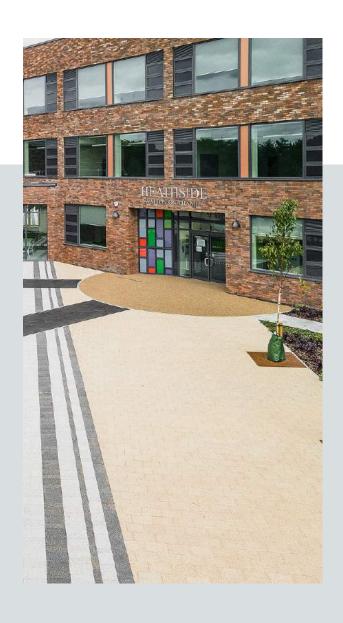

A rich, warm shade to brighten outdoor spaces.

Its golden colouring with hints of black fleck, provides an earthy, textured feel to outdoor spaces. The material is not only visually appealing but also durable, able to withstand all weather conditions while maintaining its charm.