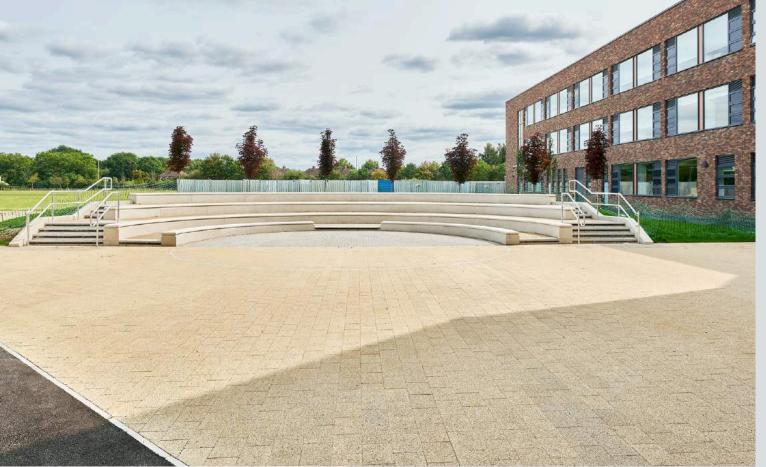

A rich, warm shade to brighten outdoor spaces.

Its golden colouring with hints of black fleck, provides an earthy, textured feel to outdoor spaces. The material is not only visually appealing but also durable, able to withstand all weather conditions while maintaining its charm.