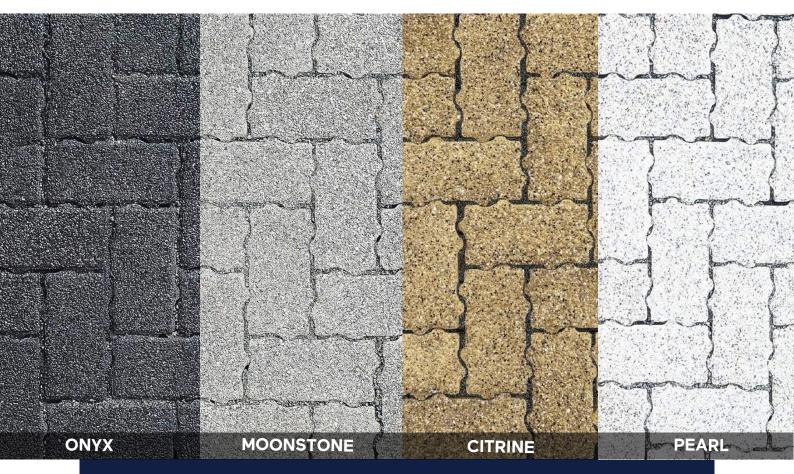

## ONYX

The rich, deep black hue provides a stunning landscape for endless design possibilities.

The subtle glimmer embedded within each block catches the light beautifully, creating a sophisticated and timeless look in any outdoor space.

A rich, warm shade to brighten outdoor spaces.

Its golden colouring with hints of black fleck, provides an earthy, textured feel to outdoor spaces. The material is not only visually appealing but also durable, able to withstand all weather conditions while maintaining its charm.

#### **PEARL**

A flecked, white block paving designed to create a clean, modern feel to domestic and commercial settings.

Its light colour reflects the sunlight, making outside spaces brighter, creating an inviting atmosphere. The neutral shade offers versatility in design, allowing for seamless integration into various settings.