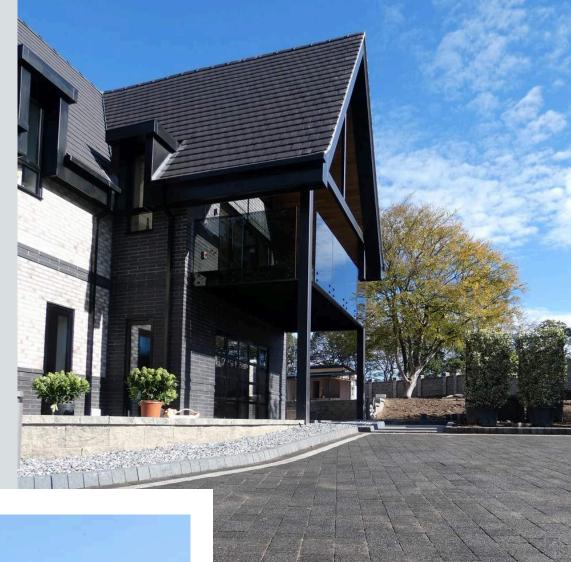

# **INVICTA**

#### BLOCK PAVING

7 PLAN SIZES 2 THICKNESSES

#### CRAFTED FOR EXCELLENCE.

To ensure its long-life structural performance, Invicta's AggTech® surface layer includes more cement, a higher concentration of pigment for richer, more defined tones, and a finer cut of premium, globally sourced, specialist aggregates. Formed in unison to the coarse, robust sub-layer, results in an extremely strong and secure bond for the life of the paving. Its surface layer is extremely hardwearing enabling it to shrug-off extreme weather and retain its vivid, brighter colours.