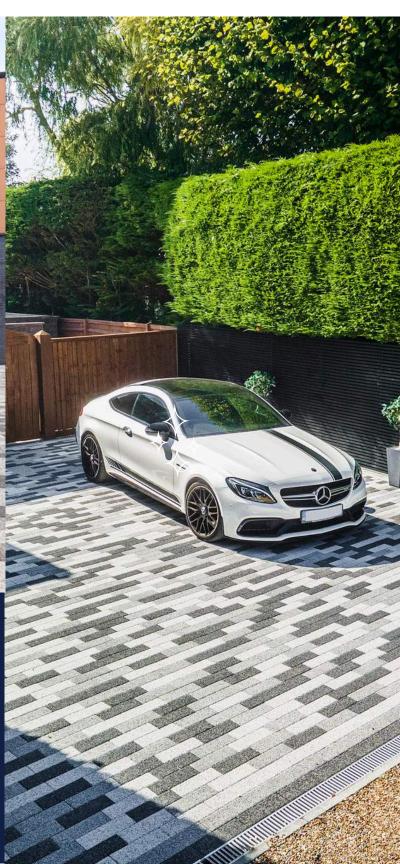

### GRAPHITE GREY

A lightly textured, dark grey shade for enhancing contemporary settings or adding contrast to traditional homes.

This timeless hue seamlessly integrates with a wide range of design aesthetics, offering a stylish foundation for any outdoor space.