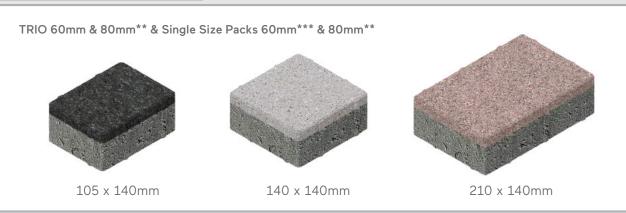

# PLAN SIZES & THICKNESS OPTIONS

Our Invicta & Lugano block paving products come in various sizes, offering design flexibility and functionality for both light and heavy traffic. Designed to withstand weathering and deliver long-lasting performance.

- \*Invicta only
- \*\*Lugano only
- \*\*\* 60mm available in Invicta 210 x 140mm only