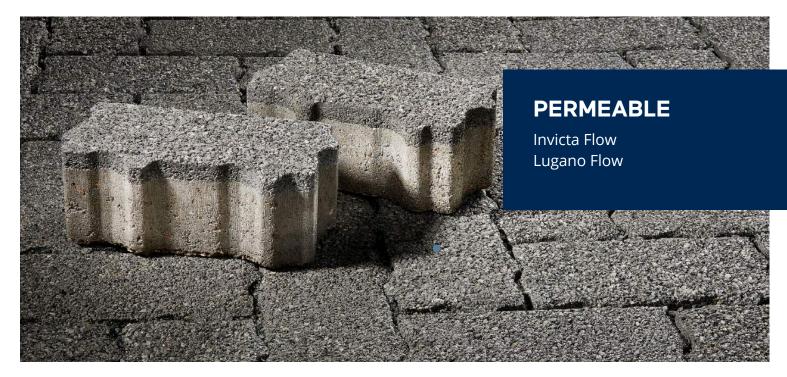

# PERMEABLE

PAVING

## **INVICTA FLOW**

PERMEABLE BLOCK PAVING

#### PLATINUM, PERMEABLE PAVING

Our platinum, granite paving, Invicta Flow has a unique nib design and features a pioneering AggTech® surface layer formed of premium granite aggregates. Designed with sustainability in mind, Invicta Flow permeable paving delivers a sparkling, high-performance solution for your project. Invicta Flow is the perfect choice to help avoid everyday flooding and excess surface water by releasing it back into the environment in a controlled, sustainable way.

## **LUGANO FLOW**

PERMEABLE BLOCK PAVING

#### SUSTAINABLE, GRANITE PAVING

Designed to give landscapes the look and feel of natural granite, Lugano Flow's surface layer features beautiful flecks resembling the shine of silver whilst also providing a high level of slip resistance. Alongside its distinctive textures and tones, Lugano Flow features a unique nib design that allows surface water to drain between the blocks, making Lugano Flow a sustainable drainage system.