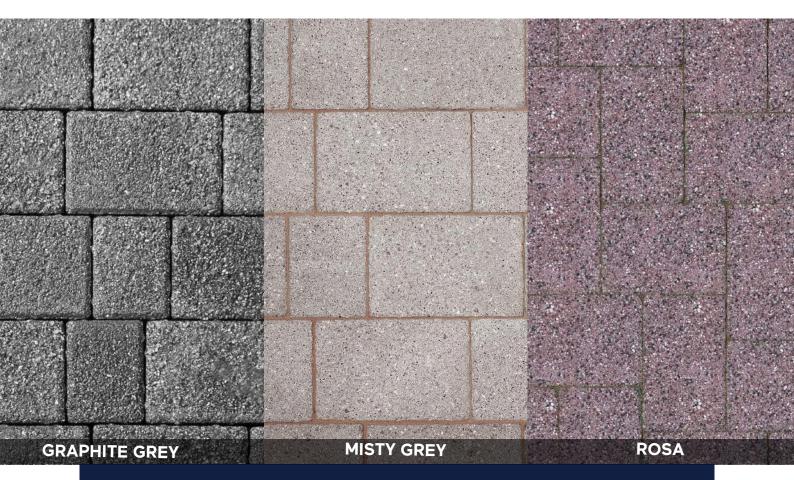

#### PREMIUM, GRANITE EFFECT.

Lugano showcases the beauty of natural granite and is available in three refreshing colours. Whether used individually or combined, they form stylish & durable urban environments, while Rosa adds a touch of colour into the design. Lugano's hard-wearing, textured surface provides a high level of slip resistance, making it ideal for applications where the aesthetic of natural granite is required but at a more affordable price.

### GRAPHITE GREY

A lightly textured, dark grey shade for enhancing contemporary settings or adding contrast to traditional homes.

This timeless hue seamlessly integrates with a wide range of design aesthetics, offering a stylish foundation for any outdoor space.

#### **ROSA**

Enhancing outdoor areas with a vibrant rose hue for a touch of elegance and charm.

It creates functional and chic spaces that exude a modern and trendy feel. Either stand out with a bold statement design or combine the Rosa with other Lugano colours for a one-of-a-kind design aesthetic and a pop of colour.