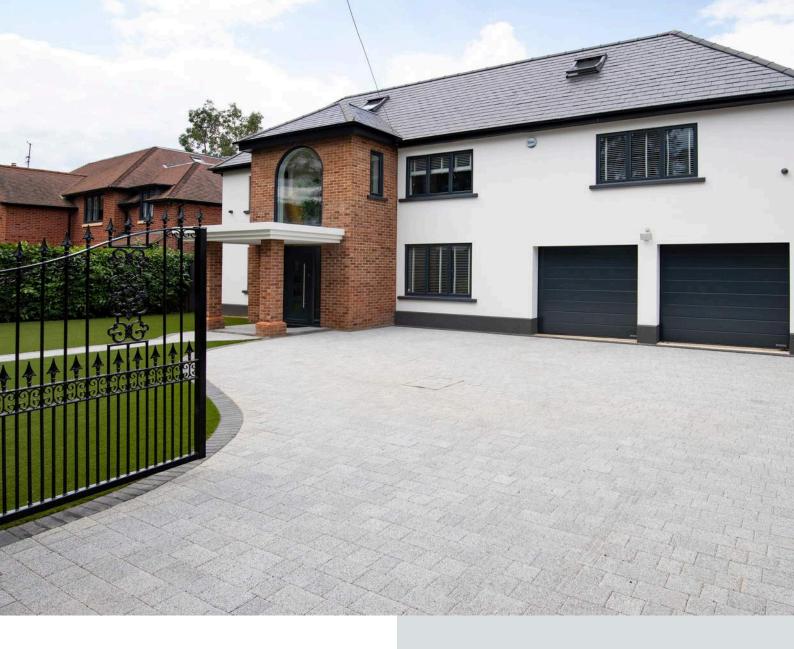

#### **PEARL**

A flecked, white block paving designed to create a clean, modern feel to domestic and commercial settings.

Its light colour reflects the sunlight, making outside spaces brighter, creating an inviting atmosphere. The neutral shade offers versatility in design, allowing for seamless integration into various settings.

# BE BOLD

Invicta's colour palette is designed to integrate, creating eye-catching, unique designs across driveways and commercial settings such as high streets, leisure centres and retail.