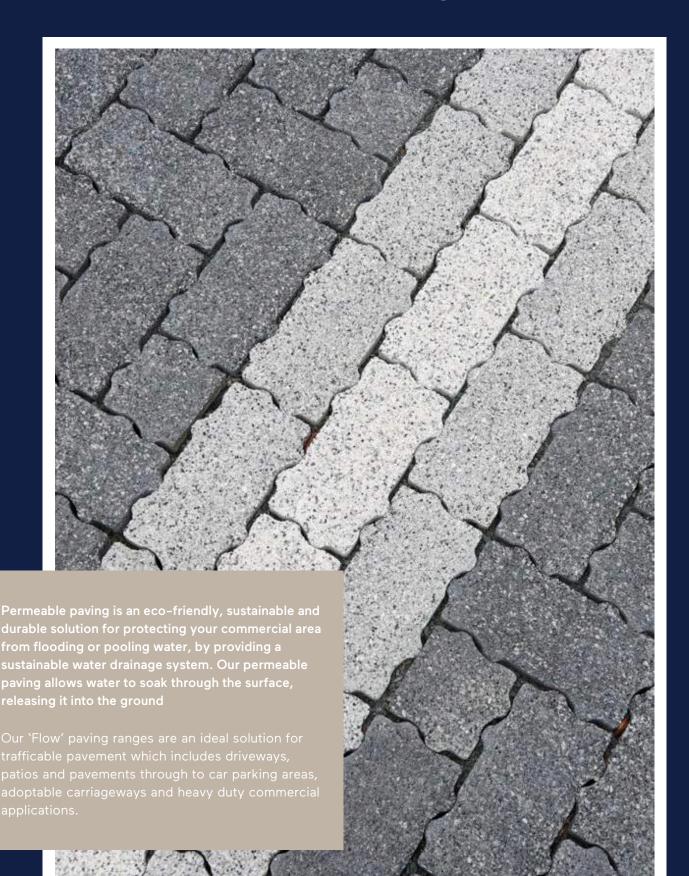

# PERMEABLE

PAVING

## **INVICTA FLOW**

PERMEABLE BLOCK PAVING

#### PLATINUM, PERMEABLE PAVING

Our platinum, granite paving, Invicta Flow has a unique nib design and features a pioneering AggTech® surface layer formed of premium granite aggregates. Designed with sustainability in mind, Invicta Flow permeable paving delivers a sparkling, high-performance solution for your project. Invicta Flow is the perfect choice to help avoid everyday flooding and excess surface water by releasing it back into the environment in a controlled, sustainable way.