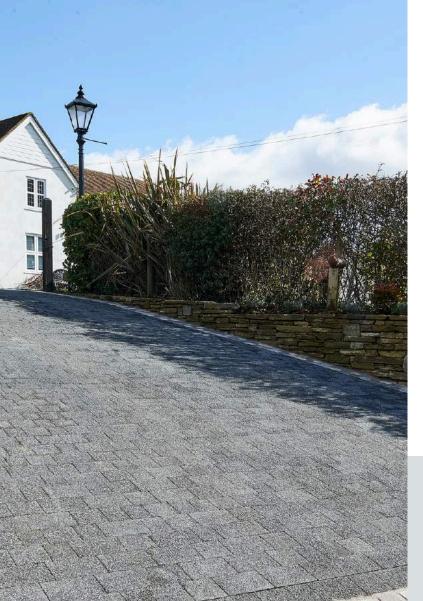

## **LUGANO FLOW**

PERMEABLE BLOCK PAVING

#### SUSTAINABLE, GRANITE PAVING

Designed to give landscapes the look and feel of natural granite, Lugano Flow's surface layer features beautiful flecks resembling the shine of silver whilst also providing a high level of slip resistance. Alongside its distinctive textures and tones, Lugano Flow features a unique nib design that allows surface water to drain between the blocks, making Lugano Flow a sustainable drainage system.

## LUGANO FLOW