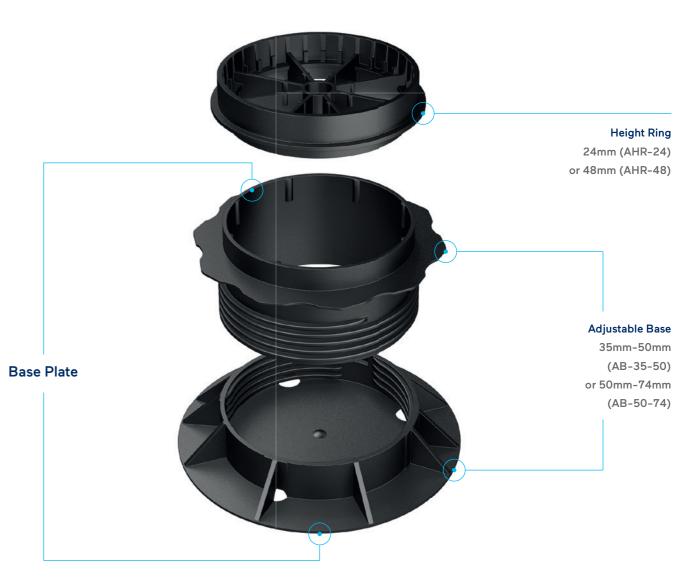

# **Standard Fixed Plate**

**Pedestal System** 

Featuring an in-built friction system and the same height-adjustable functionality found across the entire Brett pedestal range, the Standard Fixed Plate Pedestal System allows fast, easy installation, with no risk of the paving slipping once it is in place.

Standard Fixed Plate pedestals also offers a larger support area compared to other systems on the market, helping to effectively spread the load of the paving and reduce the risk of breakage.

#### Key benefits

- Height Adjustable
- In-built Friction System
- Quick and Easy Installation
- Large Support Area