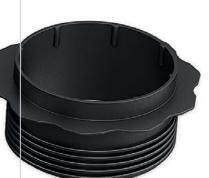

# **Standard Fixed Plate**

**Pedestal System** 

Featuring an in-built friction system and the same height-adjustable functionality found across the entire Brett pedestal range, the Standard Fixed Plate Pedestal System allows fast, easy installation, with no risk of the paving slipping once it is in place.

Standard Fixed Plate pedestals also offers a larger support area compared to other systems on the market, helping to effectively spread the load of the paving and reduce the risk of breakage.

#### Key benefits

- Height Adjustable
- In-built Friction System
- Quick and Easy Installation
- Large Support Area