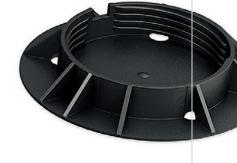

# **Dreen® Fixed Plate**

**Pedestal System** 

Used throughout Europe for more than 40 years, the Dreen® Fixed Plate Pedestal system is a cost-effective and robust solution for the creation of paved rooftop spaces, which combines low weight and a high load-bearing capacity, making it suitable for several applications, including recreational spaces and service areas.

As the system allows the placement of paving flags with interlocking corners, horizontal movement is eliminated while enabling sufficient water drainage.

#### **Key benefits**

- Height Adjustable
- Interlocking Flag Corners to
  Eliminate Horizonal Movement
- Simple Integration of Aggregates and Green Areas
- Can Restrain Loose-laid Material
- Easily Removed for Access