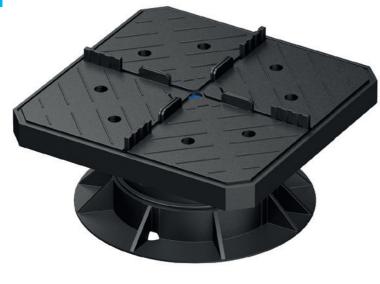

# **Fixed Head Lock Plate**

**Pedestal System** 

Unique to Brett in the UK, the Fixed Head Lock Plate Pedestal System's locking mechanism negates wind uplift and can be easily removed for roof access where necessary.

Height-adjustable and with a larger support area than other pedestals on the market, it is ideal for use with porcelain paving and offers short installation times for commercial projects where speed is key.

### **Key benefits**

- · Height Adjustable
- Quick and Easy Installation
- Unique Locking Mechanism

scratch resistant.

Eclipse Porcelain

• Elegante Porcelain

(1000 x 500)

(1200 x 600)

(1200 x 600)

• Eden Slate linear size pack

Compatible products

- **Negates Wind Uplift**
- Allows Large Format and Aspect Ratio
- **Easily Removed for Access**
- Loading Reduction