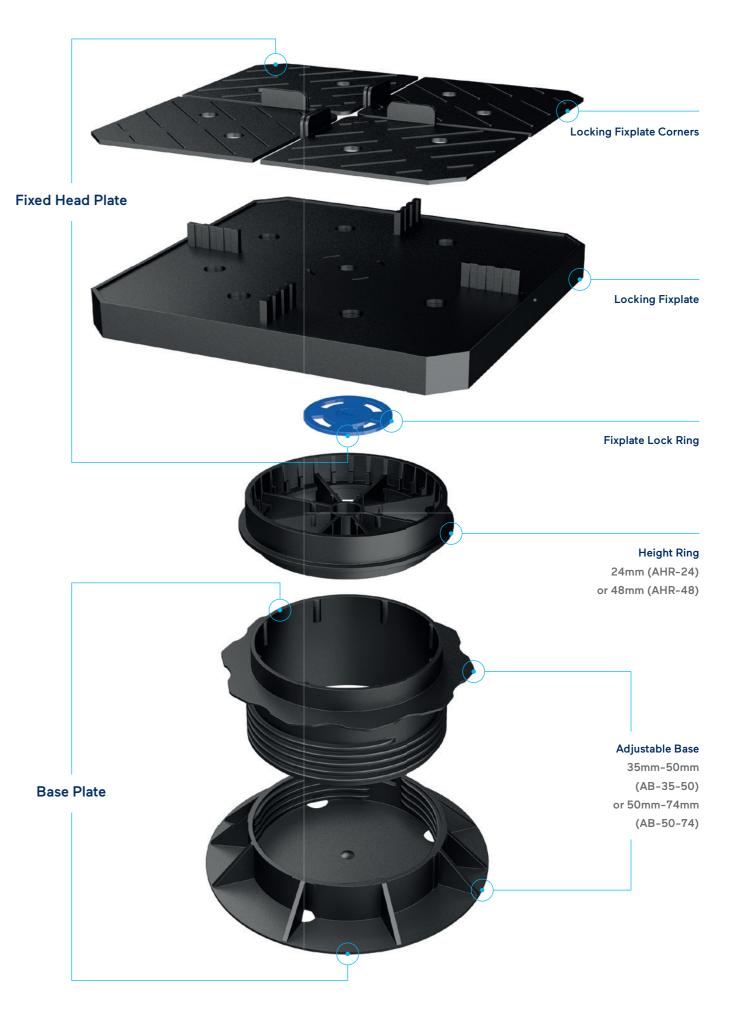

# **Fixed Head Lock Plate**

**Pedestal System** 

Unique to Brett in the UK, the Fixed Head Lock Plate Pedestal System's locking mechanism negates wind uplift and can be easily removed for roof access where necessary.

Height-adjustable and with a larger support area than other pedestals on the market, it is ideal for use with porcelain paving and offers short installation times for commercial projects where speed is key.

### **Key benefits**

- · Height Adjustable
- Quick and Easy Installation
- Unique Locking Mechanism

scratch resistant.

Eclipse Porcelain

• Elegante Porcelain

(1000 x 500)

(1200 x 600)

(1200 x 600)