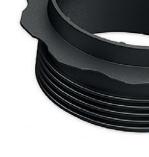

# **Standard Fixed Plate**

**Pedestal System** 

Featuring an in-built friction system and the same height-adjustable functionality found across the entire Brett pedestal range, the Standard Fixed Plate Pedestal System allows fast, easy installation, with no risk of the paving slipping once it is in place.

Standard Fixed Plate pedestals also offers a larger support area compared to other systems on the market, helping to effectively spread the load of the paving and reduce the risk of breakage.

#### Key benefits

- Height Adjustable
- In-built Friction System
- Quick and Easy Installation
- Large Support Area