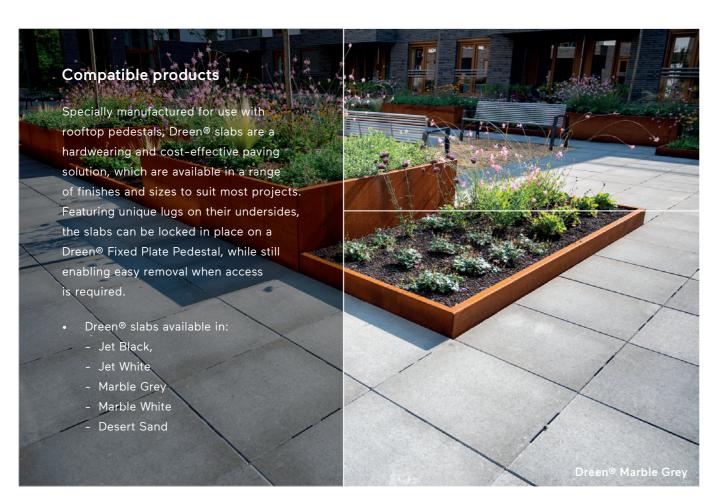

# **Dreen® Fixed Plate**

**Pedestal System** 

Used throughout Europe for more than 40 years, the Dreen® Fixed Plate Pedestal system is a cost-effective and robust solution for the creation of paved rooftop spaces, which combines low weight and a high load-bearing capacity, making it suitable for several applications, including recreational spaces and service areas.

As the system allows the placement of paving flags with interlocking corners, horizontal movement is eliminated while enabling sufficient water drainage.

#### **Key benefits**

- Height Adjustable
- Interlocking Flag Corners to
  Eliminate Horizonal Movement
- Simple Integration of Aggregates and Green Areas
- Can Restrain Loose-laid Material
- Easily Removed for Access