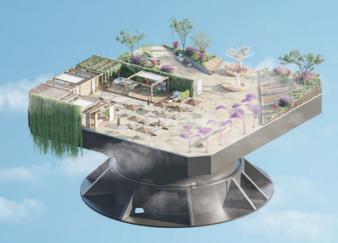

### Leisure and Hospitality Spaces

Seemingly separated from the world below and offering dazzling views of the surrounding cityscape, rooftop leisure and hospitality spaces add a hint of luxury and exclusivity to any project. From casual bistros and bars to award-winning restaurants, their elevated position makes them urban suntraps in the warmer months, and a shining statement piece when the long days give way to dark nights.

### **Retail Spaces**

When looking to create an open, attractive and unique retail space which will resonate with its customers, why not consider the roof? Usually only used for parking or service spaces, the highest point of a building makes for a truly elevated shopping experience, providing retailers with an abundance of natural light and giving customers a space where they will want to spend more time, make more purchases, and return to again and again.