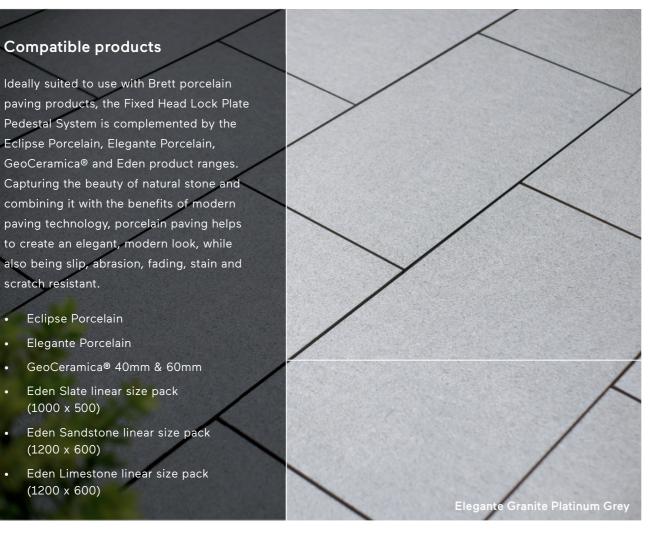

### **Key benefits**

- · Height Adjustable
- Quick and Easy Installation
- Unique Locking Mechanism

scratch resistant.

Eclipse Porcelain

• Elegante Porcelain

(1000 x 500)

(1200 x 600)

(1200 x 600)

• Eden Slate linear size pack

Compatible products

- **Negates Wind Uplift**
- Allows Large Format and Aspect Ratio
- **Easily Removed for Access**
- Loading Reduction