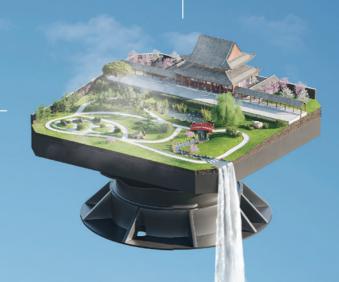

# **Recreational Spaces**

As parks and green spaces become a less common sight in urban centres, many architects and developers are looking to the roof to provide an area where its occupants can exercise and unwind. From football pitches and tennis courts, to swimming pools and gardens, these spaces add a new level of versatility to residential and commercial projects alike, while the addition of parking spaces makes them all the more appealing in instances where underground and street-level parking aren't feasible.

With space at a premium, particularly in urban areas, it can be difficult to find a place where you can relax, unwind and be with your own thoughts. With Brett Pedestals, you can create spaces which promote and encourage wellbeing, whether for a building's residents, its staff, or the community as a whole. Flowing paths and large patio areas create the ideal environment for calming walks and group activities, while the Dreen® Fixed Plate Pedestal's drainage capabilities help to maintain vibrant and biodiverse green spaces.