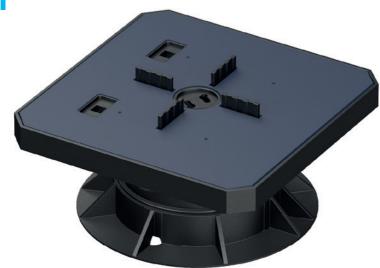

# **Standard Fixed Plate**

**Pedestal System** 

Featuring an in-built friction system and the same height-adjustable functionality found across the entire Brett pedestal range, the Standard Fixed Plate Pedestal System allows fast, easy installation, with no risk of the paving slipping once it is in place.

Standard Fixed Plate pedestals also offers a larger support area compared to other systems on the market, helping to effectively spread the load of the paving and reduce the risk of breakage.

#### Key benefits

- Height Adjustable
- In-built Friction System
- Quick and Easy Installation
- Large Support Area