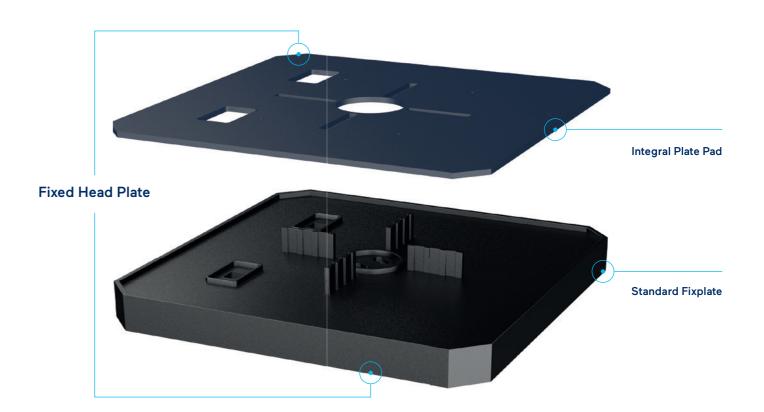

# **Fixed Head Lock Plate**

**Pedestal System** 

Unique to Brett in the UK, the Fixed Head Lock Plate Pedestal System's locking mechanism negates wind uplift and can be easily removed for roof access where necessary.

Height-adjustable and with a larger support area than other pedestals on the market, it is ideal for use with porcelain paving and offers short installation times for commercial projects where speed is key.

### **Key benefits**

- · Height Adjustable
- Quick and Easy Installation
- Unique Locking Mechanism

scratch resistant.

Eclipse Porcelain

• Elegante Porcelain

(1000 x 500)

(1200 x 600)

(1200 x 600)

• Eden Slate linear size pack

Compatible products

- **Negates Wind Uplift**
- Allows Large Format and Aspect Ratio
- **Easily Removed for Access**
- Loading Reduction