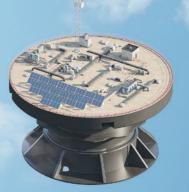

# **Service Spaces**

Though they may be less glamorous than some of the other worlds which can be created with Brett Pedestals, service spaces are a necessity in some settings – enabling the building below to breathe through ventilation systems, operate thanks to solar panels, and communicate via telecoms masts. They provide a functional, behind-the-scenes area which makes the most of the space available without impacting on the usable floors below.