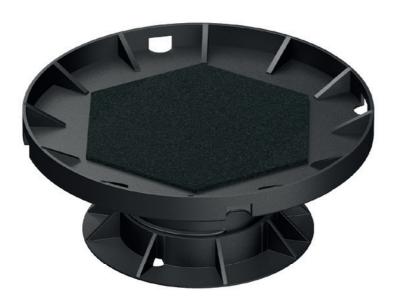

# **Dreen® Fixed Plate**

**Pedestal System** 

Used throughout Europe for more than 40 years, the Dreen® Fixed Plate Pedestal system is a cost-effective and robust solution for the creation of paved rooftop spaces, which combines low weight and a high load-bearing capacity, making it suitable for several applications, including recreational spaces and service areas.

As the system allows the placement of paving flags with interlocking corners, horizontal movement is eliminated while enabling sufficient water drainage.

#### **Key benefits**

- Height Adjustable
- Interlocking Flag Corners to
  Eliminate Horizonal Movement
- Simple Integration of Aggregates and Green Areas
- Can Restrain Loose-laid Material
- Easily Removed for Access