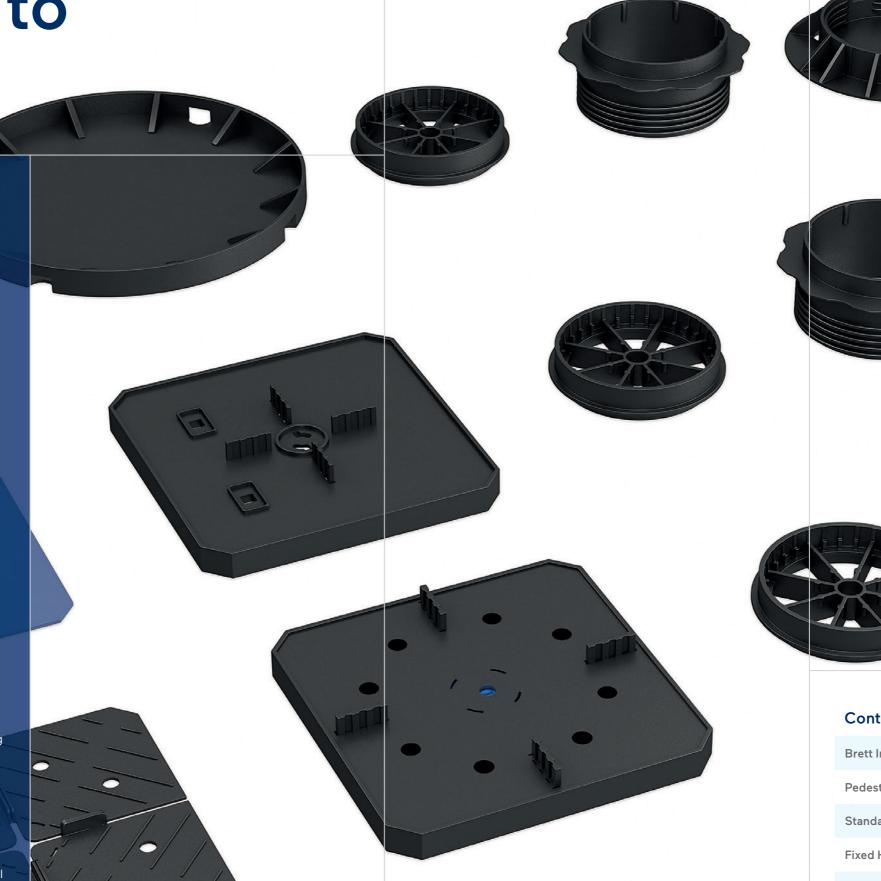

# **Standard Fixed Plate**

**Pedestal System** 

Featuring an in-built friction system and the same height-adjustable functionality found across the entire Brett pedestal range, the Standard Fixed Plate Pedestal System allows fast, easy installation, with no risk of the paving slipping once it is in place.

Standard Fixed Plate pedestals also offers a larger support area compared to other systems on the market, helping to effectively spread the load of the paving and reduce the risk of breakage.

#### Key benefits

- Height Adjustable
- In-built Friction System
- Quick and Easy Installation
- Large Support Area