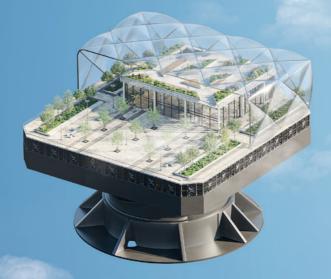

### **Retail Spaces**

When looking to create an open, attractive and unique retail space which will resonate with its customers, why not consider the roof? Usually only used for parking or service spaces, the highest point of a building makes for a truly elevated shopping experience, providing retailers with an abundance of natural light and giving customers a space where they will want to spend more time, make more purchases, and return to again and again.

# **Recreational Spaces**

As parks and green spaces become a less common sight in urban centres, many architects and developers are looking to the roof to provide an area where its occupants can exercise and unwind. From football pitches and tennis courts, to swimming pools and gardens, these spaces add a new level of versatility to residential and commercial projects alike, while the addition of parking spaces makes them all the more appealing in instances where underground and street-level parking aren't feasible.