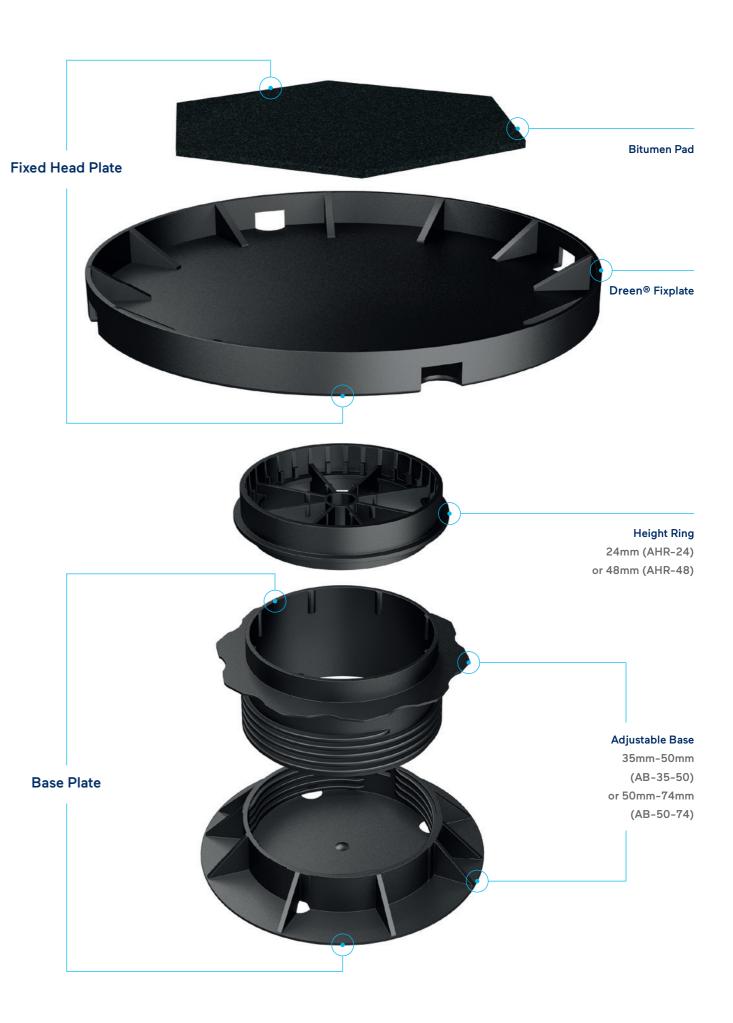

# **Dreen® Fixed Plate**

**Pedestal System** 

Used throughout Europe for more than 40 years, the Dreen® Fixed Plate Pedestal system is a cost-effective and robust solution for the creation of paved rooftop spaces, which combines low weight and a high load-bearing capacity, making it suitable for several applications, including recreational spaces and service areas.

As the system allows the placement of paving flags with interlocking corners, horizontal movement is eliminated while enabling sufficient water drainage.

#### **Key benefits**

- Height Adjustable
- Interlocking Flag Corners to
  Eliminate Horizonal Movement
- Simple Integration of Aggregates and Green Areas
- Can Restrain Loose-laid Material
- Easily Removed for Access