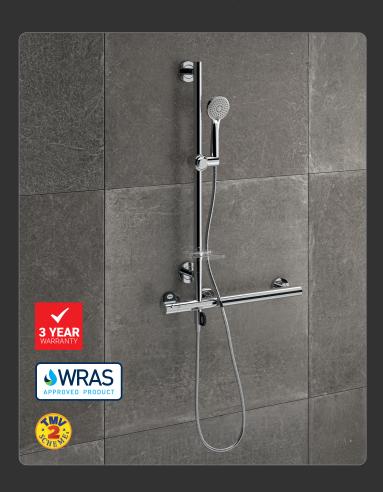

# Contemporary design meets safety and flexibility

The contemporary Onyx Combo Mixer Shower features a TMV2 approved mixer valve which is cool to touch and easily operated using two paddle levers.

The Onyx Combo also cleverly incorporates two weight-loading grab rails into the L-shaped design, these extend from the valve with a vertical riser and horizontal grab rail able to support users of up to 23.5st (150kg).

- TMV2-approved mixer valve offers thermostatic protection, providing peace of mind.
- Mixer valve is cool to touch when in use to prevent scalding.
- Vertical riser and horizontal grab rails can support users of up to 23.5st (150kg).
- Multifunctional shower head features 3 spray modes and durable silicone nozzles which are easy to clean.
- 2m long shower hose enables manoeuvrability when showering independently, or with assistance.
- Adjustable holder for shower head to accommodate different user heights.
- + Contemporary design with polished chrome finish, which complements the AKW Onyx collection.
- Available in left or right-handed configurations.
- + Supplied with interchangeable mixer valve paddles in white and black.

## Kit Includes:

- Mixer shower valve with interchangable white and black paddles
- + Load-bearing vertical riser rail
- + Load-bearing horizontal grab rail
- + Clear soap dish
- + Sliding shower head bracket
- + 3 spray mode shower head
- + 2m shower hose
- + Additional shower head holder