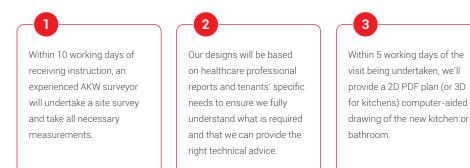

#### Our simple three stage survey process:

We have a new additional service. You undertake the survey and send us the full dimensions of the bathroom. We will create a drawing to meet your requirements in 4 working days