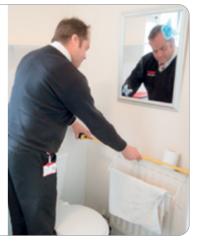

#### Safety & security comes first

- + All our surveyors use full PPE and follow Risk Assessment & Method statement procedures.
- + All our surveyors carry AKW ID cards with Braille stickers on the back to enable identity confirmation for visually impaired users
- + All our surveyors are DBS checked
- All our surveyors wear branded AKW work wear to clearly identify them as AKW employees whilst attending properties of potentially vulnerable people