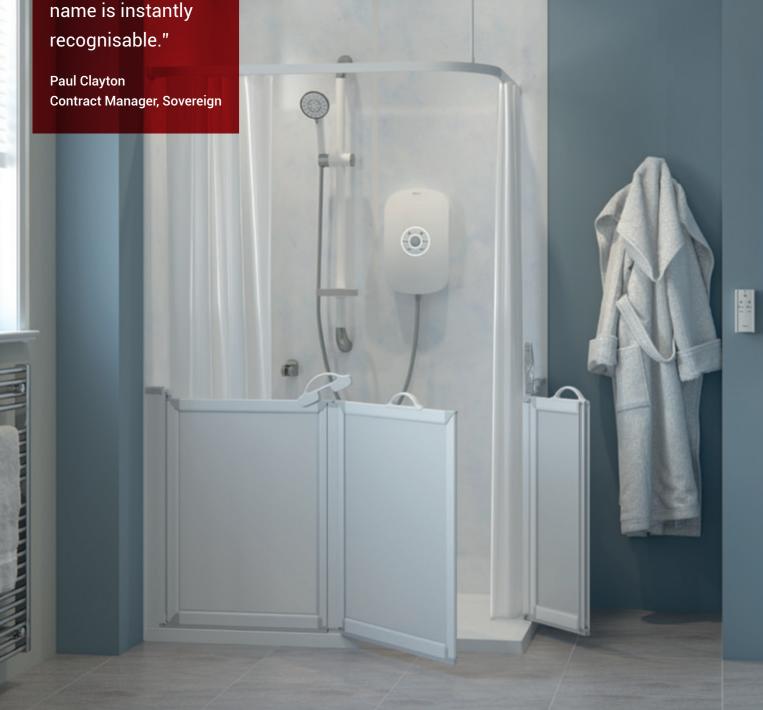

## Showering

AKW's vast selection of showering products effortlessly combines style, practicality and safety.

The range includes AKW SmartCare Plus, the world's first Bluetooth® Smart controlled electric shower, stylish glass screens and enclosures, attractive and safe thermostatic mixer showers, shower trays to suit all floor and waste types and wired or wireless waste pumps.

### Wet Rooms

Choose AKW and you're choosing a stylish, high-performance wet room that's the result of over 29 years' specialist experience.

You're also choosing a wet room that's designed for long life and easy installation. So whether it's in terms of strength, style or practicality, AKW helps over 35,000 wet rooms a year take shape. AKW Tuff Form® is the market leading wet room former for level access showering solutions.

Based on a selection of high-quality formers, AKW wet rooms offer added strength underfoot, superior waterproofing qualities and 100% watertight reliability. They're also extremely versatile and a pleasure to install.