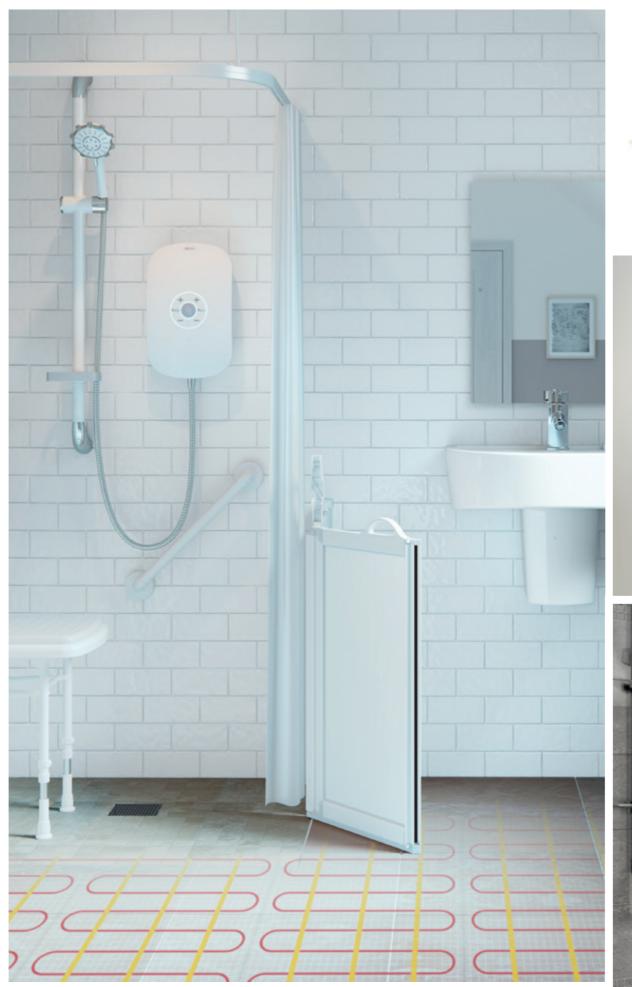

## Showering

AKW's vast selection of showering products effortlessly combines style, practicality and safety.

The range includes AKW SmartCare Plus, the world's first Bluetooth® Smart controlled electric shower, stylish glass screens and enclosures, attractive and safe thermostatic mixer showers, shower trays to suit all floor and waste types and wired or wireless waste pumps.

### Wet Rooms

Choose AKW and you're choosing a stylish, high-performance wet room that's the result of over 29 years' specialist experience.

You're also choosing a wet room that's designed for long life and easy installation. So whether it's in terms of strength, style or practicality, AKW helps over 35,000 wet rooms a year take shape. AKW Tuff Form® is the market leading wet room former for level access showering solutions.

Based on a selection of high-quality formers, AKW wet rooms offer added strength underfoot, superior waterproofing qualities and 100% watertight reliability. They're also extremely versatile and a pleasure to install.