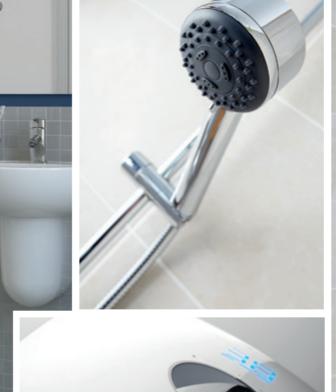

## Showering

AKW's vast selection of showering products effortlessly combines style, practicality and safety.

The range includes AKW SmartCare Plus, the world's first Bluetooth® Smart controlled electric shower, stylish glass screens and enclosures, attractive and safe thermostatic mixer showers, shower trays to suit all floor and waste types and wired or wireless waste pumps.