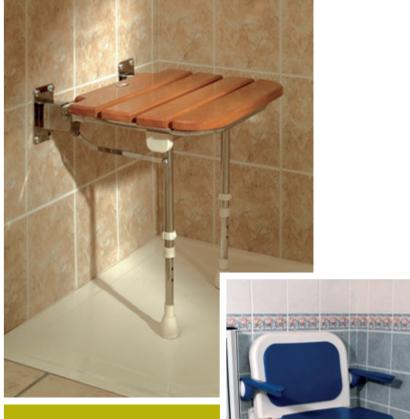

# Mobility Support

With 'Life Made Better' in mind, AKW's range of Grab Rails and Shower Seats has been designed in close consultation with Occupational Therapists, end-users and installers.

Functionality and safety are ensured without compromising on style. Innovations such as removable seat cushions, adjustable seat height and arm angles and fold-up support rails and seats provide space saving, ease-of-use and easy-cleaning.

AKW's grab rail range offers a wide range of styles to ensure the appropriate level of support. AKW shower seats are suitable for any showering needs and for strength and comfort.