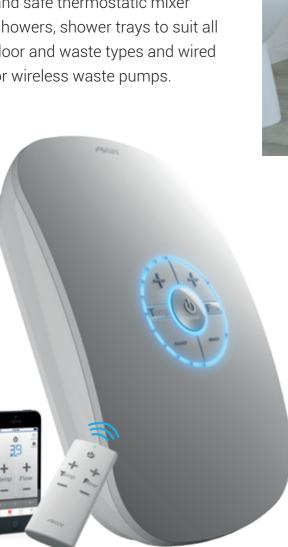

## Showering

AKW's vast selection of showering products effortlessly combines style, practicality and safety.

The range includes AKW SmartCare Plus, the world's first Bluetooth® Smart controlled electric shower, stylish glass screens and enclosures, attractive and safe thermostatic mixer showers, shower trays to suit all floor and waste types and wired or wireless waste pumps.