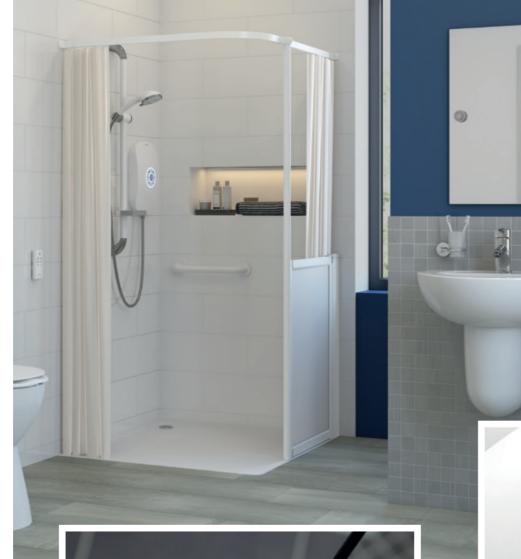

## Showering

AKW's vast selection of showering products effortlessly combines style, practicality and safety.

The range includes AKW SmartCare Plus, the world's first Bluetooth® Smart controlled electric shower, stylish glass screens and enclosures, attractive and safe thermostatic mixer showers, shower trays to suit all floor and waste types and wired or wireless waste pumps.

### Wet Rooms

Choose AKW and you're choosing a stylish, high-performance wet room that's the result of over 29 years' specialist experience.

You're also choosing a wet room that's designed for long life and easy installation. So whether it's in terms of strength, style or practicality, AKW helps over 35,000 wet rooms a year take shape. AKW Tuff Form® is the market leading wet room former for level access showering solutions.