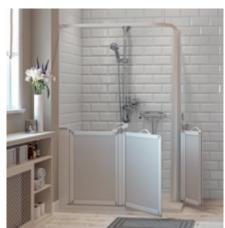

## Showering

AKW's vast selection of showering products effortlessly combines style, practicality and safety.

The range includes AKW SmartCare Plus, the world's first Bluetooth® Smart controlled electric shower, stylish glass screens and enclosures, attractive and safe thermostatic mixer showers, shower trays to suit all floor and waste types and wired or wireless waste pumps.

### Wet Rooms

Choose AKW and you're choosing a stylish, high-performance wet room that's the result of over 29 years' specialist experience.

You're also choosing a wet room that's designed for long life and easy installation. So whether it's in terms of strength, style or practicality, AKW helps over 35,000 wet rooms a year take shape. AKW Tuff Form® is the market leading wet room former for level access showering solutions.

Based on a selection of high-quality formers, AKW wet rooms offer added strength underfoot, superior waterproofing qualities and 100% watertight reliability. They're also extremely versatile and a pleasure to install.