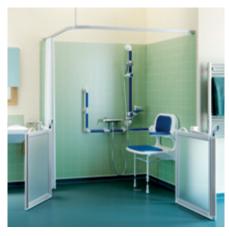

## Showering

AKW's vast selection of showering products effortlessly combines style, practicality and safety.

The range includes AKW SmartCare Plus, the world's first Bluetooth® Smart controlled electric shower, stylish glass screens and enclosures, attractive and safe thermostatic mixer showers, shower trays to suit all floor and waste types and wired or wireless waste pumps.

### Wet Rooms

Choose AKW and you're choosing a stylish, high-performance wet room that's the result of over 29 years' specialist experience.

You're also choosing a wet room that's designed for long life and easy installation. So whether it's in terms of strength, style or practicality, AKW helps over 35,000 wet rooms a year take shape. AKW Tuff Form® is the market leading wet room former for level access showering solutions.

Based on a selection of high-quality formers, AKW wet rooms offer added strength underfoot, superior waterproofing qualities and 100% watertight reliability. They're also extremely versatile and a pleasure to install.