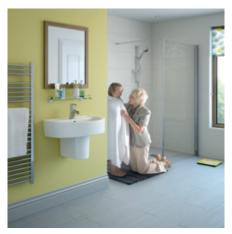

# Mobility Support

With 'Life Made Better' in mind, AKW's range of Grab Rails and Shower Seats has been designed in close consultation with Occupational Therapists, end-users and installers.

Functionality and safety are ensured without compromising on style. Innovations such as removable seat cushions, adjustable seat height and arm angles and fold-up support rails and seats provide space saving, ease-of-use and easy-cleaning.

AKW's grab rail range offers a wide range of styles to ensure the appropriate level of support. AKW shower seats are suitable for any showering needs and for strength and comfort.