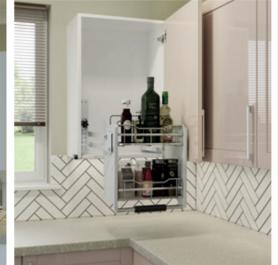

## Kitchens

#### AKW kitchens offer the ultimate in practical functionality combined with attractive design and contemporary styling.

Our Independence Kitchen is individually tailored and inclusively designed to suit the needs of a broad range of users and is ideally suited to meet the specific needs of older people and wheelchair users with a wide choice of features and finishes. The Liberty Kitchen is professionally designed to meet each client's particular needs.