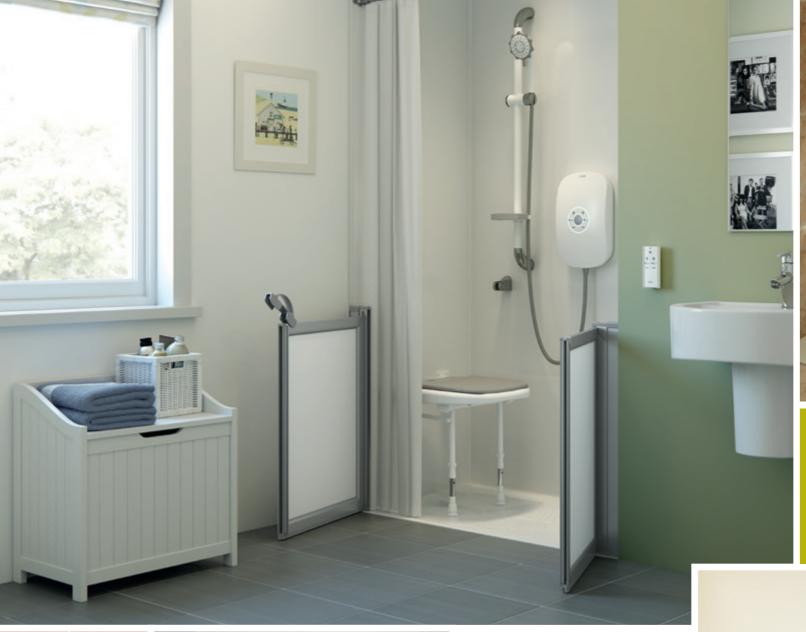

## Showering

AKW's vast selection of showering products effortlessly combines style, practicality and safety.

The range includes AKW SmartCare Plus, the world's first Bluetooth® Smart controlled electric shower, stylish glass screens and enclosures, attractive and safe thermostatic mixer showers, shower trays to suit all floor and waste types and wired or wireless waste pumps.

### Wet Rooms

Choose AKW and you're choosing a stylish, high-performance wet room that's the result of over 29 years' specialist experience.

You're also choosing a wet room that's designed for long life and easy installation. So whether it's in terms of strength, style or practicality, AKW helps over 35,000 wet rooms a year take shape. AKW Tuff Form® is the market leading wet room former for level access showering solutions.

# Mobility Support

With 'Life Made Better' in mind, AKW's range of Grab Rails and Shower Seats has been designed in close consultation with Occupational Therapists, end-users and installers.

Functionality and safety are ensured without compromising on style. Innovations such as removable seat cushions, adjustable seat height and arm angles and fold-up support rails and seats provide space saving, ease-of-use and easy-cleaning.