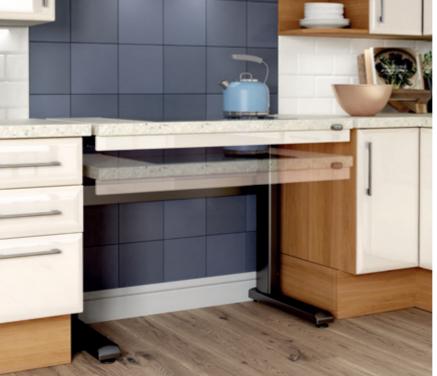

#### AKW kitchens offer the ultimate in practical functionality combined with attractive design and contemporary styling.

Our Independence Kitchen is individually tailored and inclusively designed to suit the needs of a broad range of users and is ideally suited to meet the specific needs of older people and wheelchair users with a wide choice of features and finishes. The Liberty Kitchen is professionally designed to meet each client's particular needs.