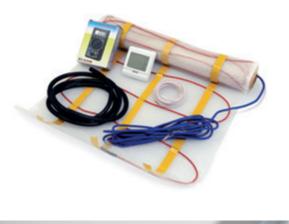

# Heating

#### AKW's extensive range of heating solutions ensures maximum comfort and safety in every room.

For wet rooms and bathrooms our towel warmers and thermostatically controlled under-floor heating are safe, reliable and welcoming, whilst our Low Surface Temperature (LST) radiators can work off central heating or electric, offering great flexibility to installers and specifiers.