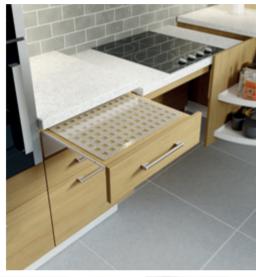

## Kitchens

#### AKW kitchens offer the ultimate in practical functionality combined with attractive design and contemporary styling.

Our Independence Kitchen is individually tailored and inclusively designed to suit the needs of a broad range of users and is ideally suited to meet the specific needs of older people and wheelchair users with a wide choice of features and finishes. The Liberty Kitchen is professionally designed to meet each client's particular needs.