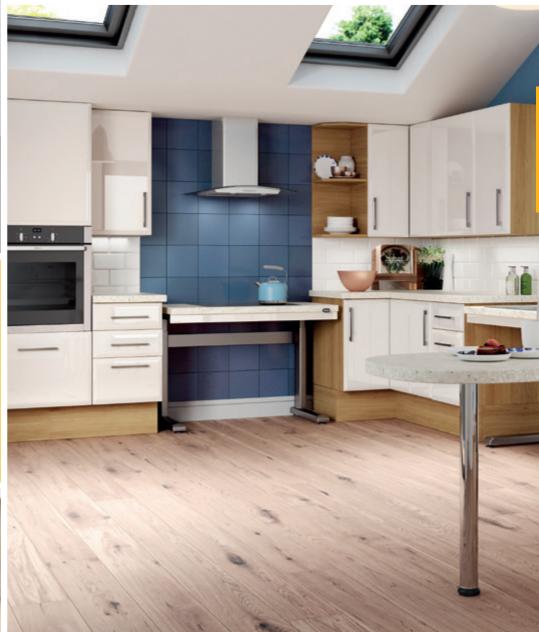

## Showering

AKW's vast selection of showering products effortlessly combines style, practicality and safety.

The range includes AKW SmartCare Plus, the world's first Bluetooth® Smart controlled electric shower, stylish glass screens and enclosures, attractive and safe thermostatic mixer showers, shower trays to suit all floor and waste types and wired or wireless waste pumps.

### Wet Rooms

Choose AKW and you're choosing a stylish, high-performance wet room that's the result of over 29 years' specialist experience.

You're also choosing a wet room that's designed for long life and easy installation. So whether it's in terms of strength, style or practicality, AKW helps over 35,000 wet rooms a year take shape. AKW Tuff Form® is the market leading wet room former for level access showering solutions.

Based on a selection of high-quality formers, AKW wet rooms offer added strength underfoot, superior waterproofing qualities and 100% watertight reliability. They're also extremely versatile and a pleasure to install.