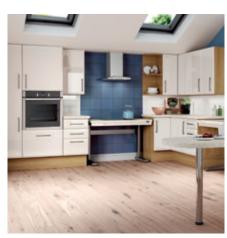

## Kitchens

#### AKW kitchens offer the ultimate in practical functionality combined with attractive design and contemporary styling.

Our Independence Kitchen is individually tailored and inclusively designed to suit the needs of a broad range of users and is ideally suited to meet the specific needs of older people and wheelchair users with a wide choice of features and finishes. The Liberty Kitchen is professionally designed to meet each client's particular needs.