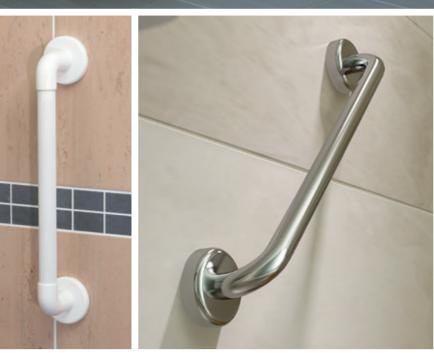

# Mobility Support

With 'Life Made Better' in mind, AKW's range of Grab Rails and Shower Seats has been designed in close consultation with Occupational Therapists, end-users and installers.

Functionality and safety are ensured without compromising on style. Innovations such as removable seat cushions, adjustable seat height and arm angles and fold-up support rails and seats provide space saving, ease-of-use and easy-cleaning.

AKW's grab rail range offers a wide range of styles to ensure the appropriate level of support. AKW shower seats are suitable for any showering needs and for strength and comfort.