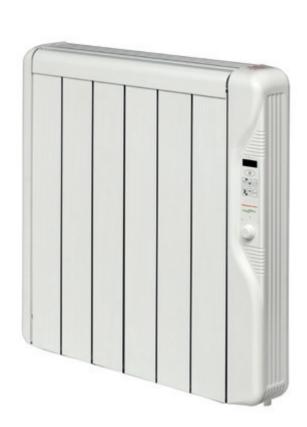

# Heating

#### AKW's extensive range of heating solutions ensures maximum comfort and safety in every room.

For wet rooms and bathrooms our towel warmers and thermostatically controlled under-floor heating are safe, reliable and welcoming, whilst our Low Surface Temperature (LST) radiators can work off central heating or electric, offering great flexibility to installers and specifiers.