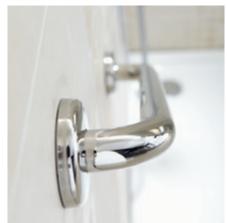

# Mobility Support

With 'Life Made Better' in mind, AKW's range of Grab Rails and Shower Seats has been designed in close consultation with Occupational Therapists, end-users and installers.

Functionality and safety are ensured without compromising on style. Innovations such as removable seat cushions, adjustable seat height and arm angles and fold-up support rails and seats provide space saving, ease-of-use and easy-cleaning.

AKW's grab rail range offers a wide range of styles to ensure the appropriate level of support. AKW shower seats are suitable for any showering needs and for strength and comfort.