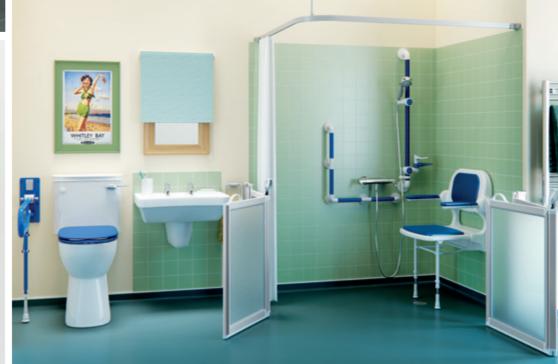

## Showering

AKW's vast selection of showering products effortlessly combines style, practicality and safety.

The range includes AKW SmartCare Plus, the world's first Bluetooth® Smart controlled electric shower, stylish glass screens and enclosures, attractive and safe thermostatic mixer showers, shower trays to suit all floor and waste types and wired or wireless waste pumps.

### Wet Rooms

Choose AKW and you're choosing a stylish, high-performance wet room that's the result of over 29 years' specialist experience.

You're also choosing a wet room that's designed for long life and easy installation. So whether it's in terms of strength, style or practicality, AKW helps over 35,000 wet rooms a year take shape. AKW Tuff Form® is the market leading wet room former for level access showering solutions.

# Mobility Support

With 'Life Made Better' in mind, AKW's range of Grab Rails and Shower Seats has been designed in close consultation with Occupational Therapists, end-users and installers.

Functionality and safety are ensured without compromising on style. Innovations such as removable seat cushions, adjustable seat height and arm angles and fold-up support rails and seats provide space saving, ease-of-use and easy-cleaning.

# Doc M Systems

Our purpose designed Doc M packs provide the complete kit solution for wheelchair-accessible unisex toilets.

Offering a range of variants to suit every space and budget, all comply fully with the latest building regulations, are easy to install and come with the superior build quality and reassurance you expect from AKW.