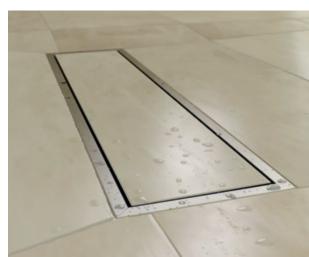

## Showering

AKW's vast selection of showering products effortlessly combines style, practicality and safety.

The range includes AKW SmartCare Plus, the world's first Bluetooth® Smart controlled electric shower, stylish glass screens and enclosures, attractive and safe thermostatic mixer showers, shower trays to suit all floor and waste types and wired or wireless waste pumps.