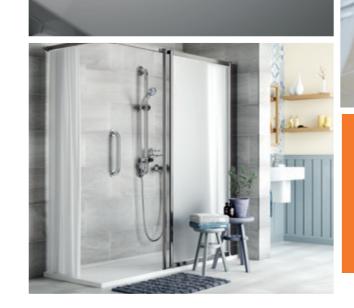

## Showering

AKW's vast selection of showering products effortlessly combines style, practicality and safety.

The range includes AKW SmartCare Plus, the world's first Bluetooth® Smart controlled electric shower, stylish glass screens and enclosures, attractive and safe thermostatic mixer showers, shower trays to suit all floor and waste types and wired or wireless waste pumps.

### Wet Rooms

Choose AKW and you're choosing a stylish, high-performance wet room that's the result of over 29 years' specialist experience.

You're also choosing a wet room that's designed for long life and easy installation. So whether it's in terms of strength, style or practicality, AKW helps over 35,000 wet rooms a year take shape. AKW Tuff Form® is the market leading wet room former for level access showering solutions.

Based on a selection of high-quality formers, AKW wet rooms offer added strength underfoot, superior waterproofing qualities and 100% watertight reliability. They're also extremely versatile and a pleasure to install.