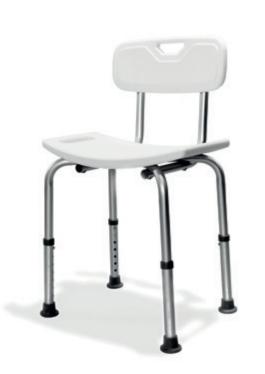

# Mobility Support

With 'Life Made Better' in mind, AKW's range of Grab Rails and Shower Seats has been designed in close consultation with Occupational Therapists, end-users and installers.

Functionality and safety are ensured without compromising on style. Innovations such as removable seat cushions, adjustable seat height and arm angles and fold-up support rails and seats provide space saving, ease-of-use and easy-cleaning.

AKW's grab rail range offers a wide range of styles to ensure the appropriate level of support. AKW shower seats are suitable for any showering needs and for strength and comfort.