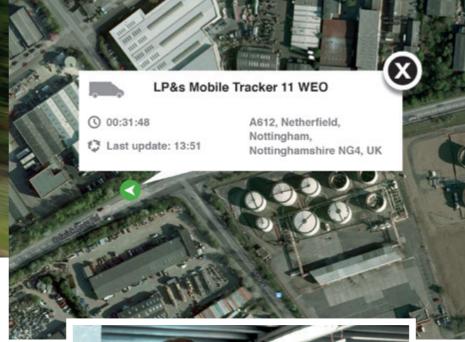

## Dedicated transport

We operate our own fleet of over **40 delivery vehicles** nationwide because we believe no one will take as much care to deliver your order undamaged and on time as we will.

In 2017 we made **99,813 deliveries** over **1.8 million delivery miles** with **99.91% delivered on time in full.** 

Live tracking of every item shipped and each vehicle ensures that your order will be delivered exactly when you expect it and in perfect condition. We have reduced damage rates to zero, shrunk packaging use by 70% and reduced delivery times, all without the loss of a single item in the past year.