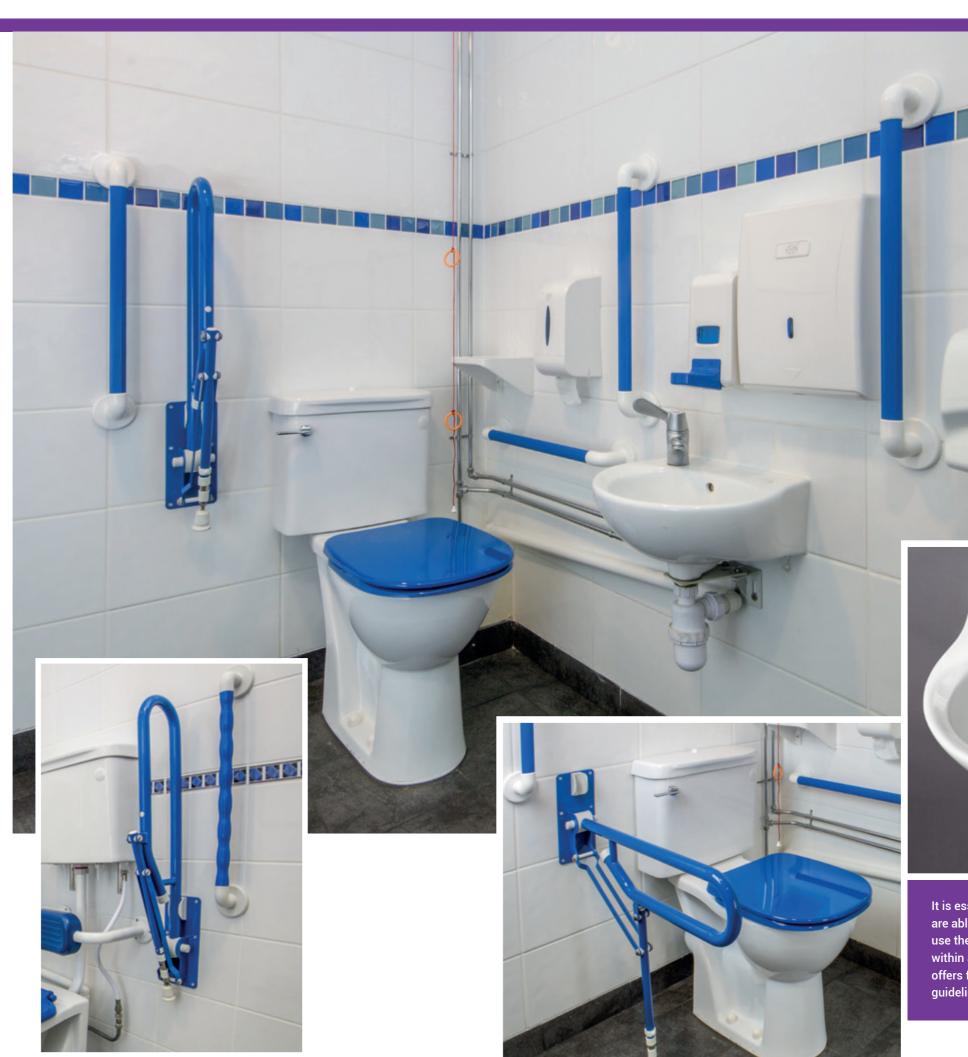

# Doc M Systems

Our purpose designed Doc M packs provide the complete kit solution for wheelchair-accessible unisex toilets.

Offering a range of variants to suit every space and budget, all comply fully with the latest building regulations, are easy to install and come with the superior build quality and reassurance you expect from AKW.