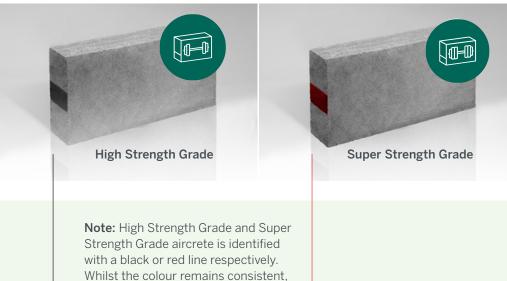

## Applications

- Internal and external leaf of cavity walls
- Solid walls
- Separating walls
- Flanking walls
- Partitions
- Multi-storey buildings
- Foundations
- Beam and shock floors

the positioning of the line may vary.

|                                               | High Strength<br>Grade* (black) | Super Strength<br>Grade* (red) |
|-----------------------------------------------|---------------------------------|--------------------------------|
| <b>Celcon Foundation Block</b><br>325 x 215mm |                                 |                                |
| Celcon Block - Scratch Marked<br>440 x 215mm  |                                 |                                |
| Celcon Block - Plain Face<br>440 x 215mm      |                                 |                                |
| Celcon Block Coursing Unit<br>215 x 65mm      |                                 |                                |
| Celcon Plus Block - Plain Face<br>630 x 215mm |                                 |                                |
| Jumbo Bloks - Plain Face<br>630 x 250mm       |                                 |                                |