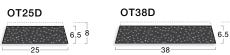

#### Stairtile - OT51D

Dovetailed bottom, designed to be pre-cast into the step edge. Offered in a range of widths from 12-500mm and stock lengths. Requires no mechanical fixings.