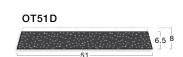

#### Stairtile - OT51D

Dovetailed bottom, designed to be pre-cast into the step edge. Offered in a range of widths from 12-500mm and stock lengths. Requires no mechanical fixings.