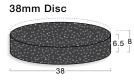

#### Stairtile - 25mm discs

Versatile discs to provide slip-resistance across a number of different applications. Supplied in three different sized diameters.