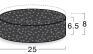

#### Stairtile - 25mm discs

Versatile discs to provide slip-resistance across a number of different applications. Supplied in three different sized diameters.