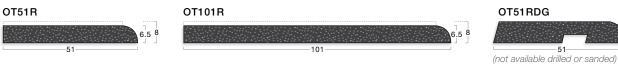

#### Stairtile - OT51R

Designed to be rebated into the step edge to provide a rounded, slip-resistant edge to the step. Offered in a range of widths from 12-500mm and stock lengths, pre-drilled for mechanical fixing.