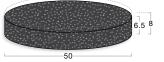

#### Stairtile - 25mm discs

Versatile discs to provide slip-resistance across a number of different applications. Supplied in three different sized diameters.