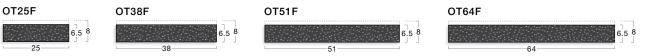

#### Stairtile - OT51F

Designed for retrofit situations to provide slip-resistance near to the edge of the step edge. Offered in a range of widths from 12-500mm and stock lengths, pre-drilled for mechanical fixing.