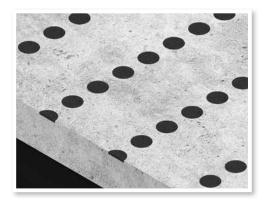

# **Stairtile**<sup>™</sup>

Stairtile is a rubber composite material designed to provide a hard-wearing, slip-resistant finish for stairs and floors

### Stairtile

Gradus is a market leader in stair safety solutions and offers the widest choice of stair profiles designed to help create a safe and inclusive environment, balancing the values of safety, performance and aesthetics

Due to its durability, it can be installed in a wide range of applications and will withstand heavy traffic

Stairtile can be used in ramps as a robust and safer solution to slip-resistant tape that is likely to require routine replacing, saving on cost and minimising disruption