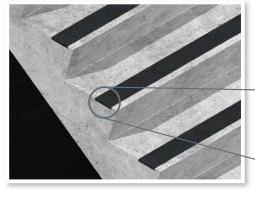

# **Stairtile**<sup>™</sup>

Stairtile is a rubber composite material designed to provide a hard-wearing, slip-resistant finish for stairs and floors

Due to its durability, it can be installed in a wide range of applications and will withstand heavy traffic

Stairtile can be used in ramps as a robust and safer solution to slip-resistant tape that is likely to require routine replacing, saving on cost and minimising disruption