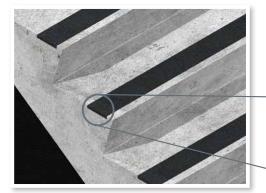

#### Stairtile - OT51D

Dovetailed bottom, designed to be pre-cast into the step edge. Offered in a range of widths from 12-500mm and stock lengths. Requires no mechanical fixings.

#### Stairtile - OT51R

Designed to be rebated into the step edge to provide a rounded, slip-resistant edge to the step. Offered in a range of widths from 12-500mm and stock lengths, pre-drilled for mechanical fixing.