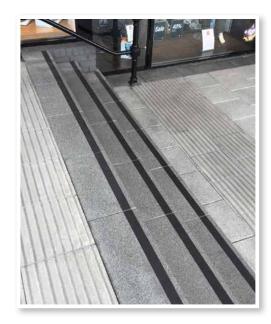

#### Stairtile - OT51D

Dovetailed bottom, designed to be pre-cast into the step edge. Offered in a range of widths from 12-500mm and stock lengths. Requires no mechanical fixings.

#### Stairtile - OT51F

Designed for retrofit situations to provide slip-resistance near to the edge of the step edge. Offered in a range of widths from 12-500mm and stock lengths, pre-drilled for mechanical fixing.

#### Stairtile - OT51R

Designed to be rebated into the step edge to provide a rounded, slip-resistant edge to the step. Offered in a range of widths from 12-500mm and stock lengths, pre-drilled for mechanical fixing.