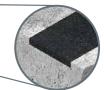

#### Stairtile - OT51D

Dovetailed bottom, designed to be pre-cast into the step edge. Offered in a range of widths from 12-500mm and stock lengths. Requires no mechanical fixings.

#### Stairtile - OT51R

Designed to be rebated into the step edge to provide a rounded, slip-resistant edge to the step. Offered in a range of widths from 12-500mm and stock lengths, pre-drilled for mechanical fixing.