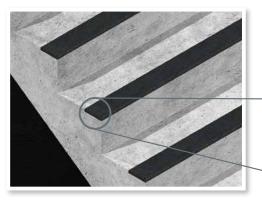

### Stairtile

Gradus is a market leader in stair safety solutions and offers the widest choice of stair profiles designed to help create a safe and inclusive environment, balancing the values of safety, performance and aesthetics

Due to its durability, it can be installed in a wide range of applications and will withstand heavy traffic

Stairtile can be used in ramps as a robust and safer solution to slip-resistant tape that is likely to require routine replacing, saving on cost and minimising disruption

Stairtile is suitable for use in both internal and external applications

It can be supplied as a complete stair covering or as an insert set into terrazzo, wood and concrete