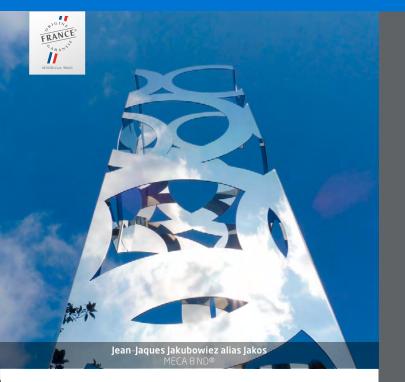

- Facade / Interior



#### Uginox Sand

Sand blasted finish

Applications: Facade / Interior Please consult us



#### **Uginox Leather**

Leather-like pattern

Applications: Facade / Interior



#### **Uginox Linen**

Linen patterned finish



#### Uginox Lozenge

Lozenge patterned finish Applications: Facade / Interior



#### **Uginox Squares**

Checkered pattern finish Applications: Facade / Interior

The 'mirror' aspects produced on our site in Lusignan are certified by Origine France Garantie.



#### A surface finish for every style

Knowing that every architectural style has its own unique needs, we offer a comprehensive range of surface finishes. From matt to bright, each finish can be achieved on a variety of stainless steel grades.





# Façade



































## Sculpture

### Interior furniture



Jean-Luc Le Mounier









All construction products manufactured at Aperam plants and service centres comply with the CE marking.

© 2021, Aperam Stainless Europe. While every care has been taken to ensure that the information contained in this publication is as accurate as possible, Aperam Stainless Europe cannot guarantee that it is complete or that it is free from error. KARA®, UGINOX® and MECA 8 ND® are brands of Aperam Stainless Europe, registered in numerous countries. www.arthemis.eu

#### Contact



www.uginox.com uginox@aperam.com