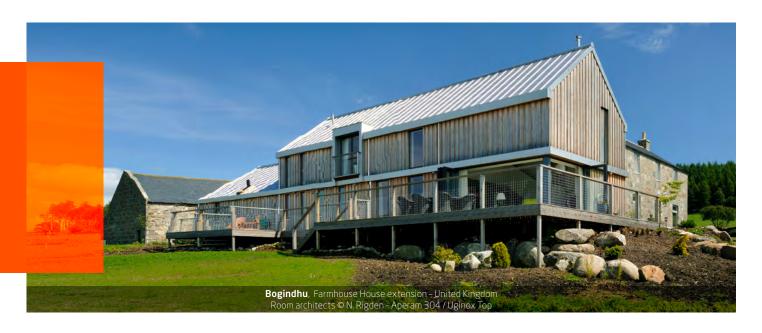

#### Uginox Mat

Slightly bright surface with low roughness

Applications: Roofing - Facade - Structure /Interior