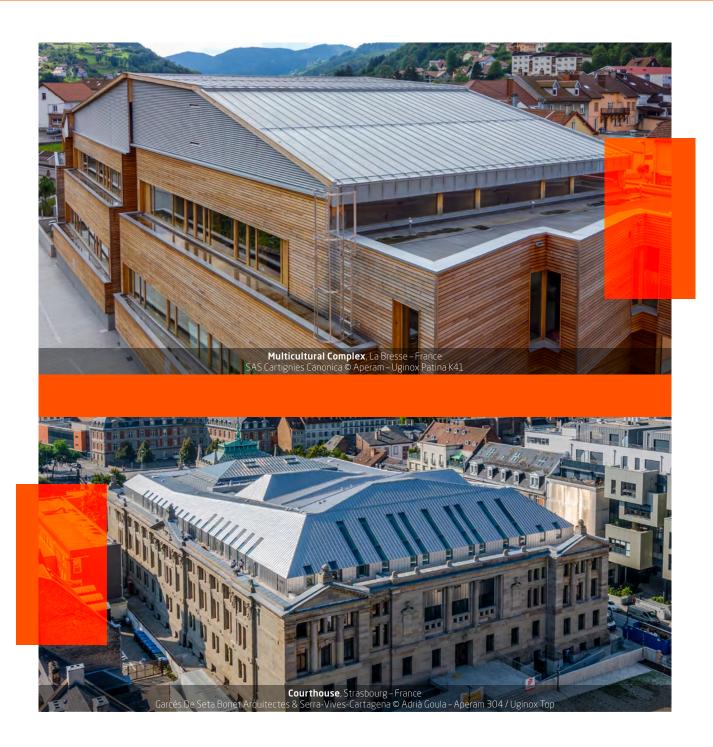

Tin-plated finish Applications: Roofing

#### **Uginox Top**

Matt finish Applications: Roofing - Facade / Interior