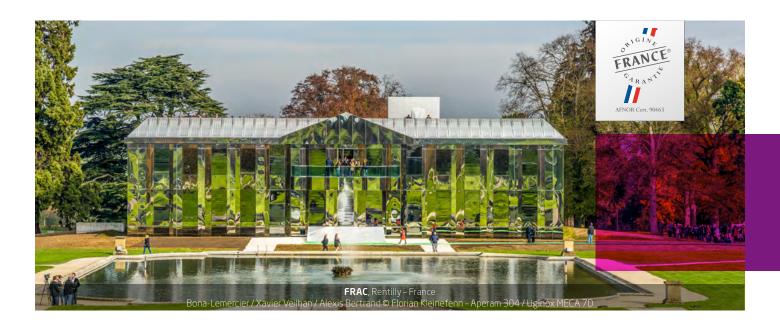

#### **Uginox Squares**

Checkered pattern finish Applications: Facade / Interior

The 'mirror' aspects produced on our site in Lusignan are certified by Origine France Garantie.