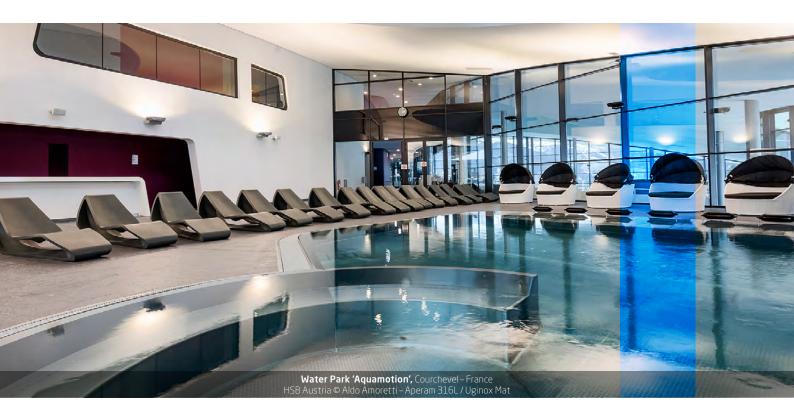

ng - Facade / Interior



#### Uginox Sand

Sand blasted finish

Applications: Facade / Interior Please consult us



#### **Uginox Leather**

Leather-like pattern

Applications: Facade / Interior



#### **Uginox Linen**

Linen patterned finish



#### Uginox Lozenge

Lozenge patterned finish Applications: Facade / Interior



#### **Uginox Squares**

Checkered pattern finish Applications: Facade / Interior

The 'mirror' aspects produced on our site in Lusignan are certified by Origine France Garantie.



#### A surface finish for every style

Knowing that every architectural style has its own unique needs, we offer a comprehensive range of surface finishes. From matt to bright, each finish can be achieved on a variety of stainless steel grades.





# Façade



































## Sculpture

### Interior furniture



Jean-Luc Le Mounier









All construction products manufactured at Aperam plants and service centres comply with the CE marking.

© 2021, Aperam Stainless Europe. While every care has been taken to ensure that the information contained in this publication is as accurate as possible, Aperam Stainless Europe cannot guarantee that it is complete or that it is free from error. KARA®, UGINOX® and MECA 8 ND® are brands of Aperam Stainless Europe, registered in numerous countries. www.arthemis.eu

#### Contact



www.uginox.com uginox@aperam.com