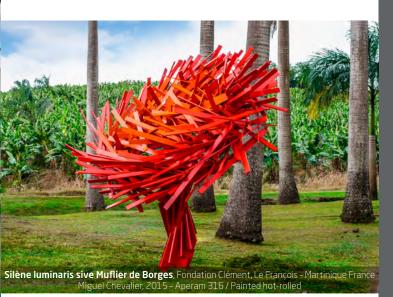

Facade / Interior



#### Uginox Sand

Sand blasted finish

Applications: Facade / Interior Please consult us



#### **Uginox Leather**

Leather-like pattern

Applications: Facade / Interior



#### **Uginox Linen**

Linen patterned finish



#### Uginox Lozenge

Lozenge patterned finish Applications: Facade / Interior



#### **Uginox Squares**

Checkered pattern finish Applications: Facade / Interior

The 'mirror' aspects produced on our site in Lusignan are certified by Origine France Garantie.



#### A surface finish for every style

Knowing that every architectural style has its own unique needs, we offer a comprehensive range of surface finishes. From matt to bright, each finish can be achieved on a variety of stainless steel grades.





# Façade



































## Sculpture

### Interior furniture



Jean-Luc Le Mounier









All construction products manufactured at Aperam plants and service centres comply with the CE marking.

© 2021, Aperam Stainless Europe. While every care has been taken to ensure that the information contained in this publication is as accurate as possible, Aperam Stainless Europe cannot guarantee that it is complete or that it is free from error. KARA®, UGINOX® and MECA 8 ND® are brands of Aperam Stainless Europe, registered in numerous countries. www.arthemis.eu

#### Contact



www.uginox.com uginox@aperam.com