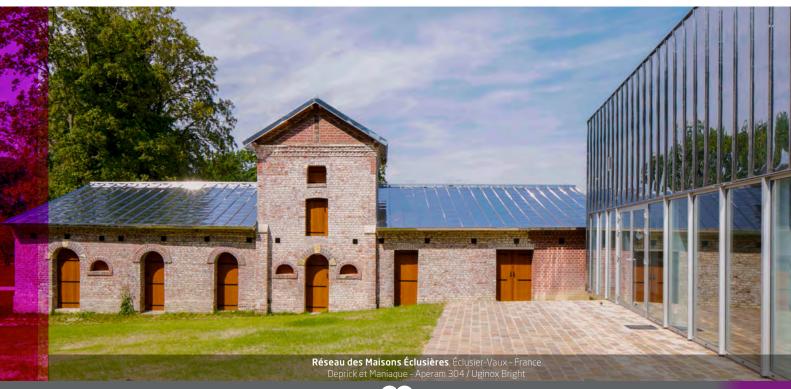

#### **Uginox Bright**

Particularly bright and uniform surface with low roughness

Applications: Roofing - Facade / Interior