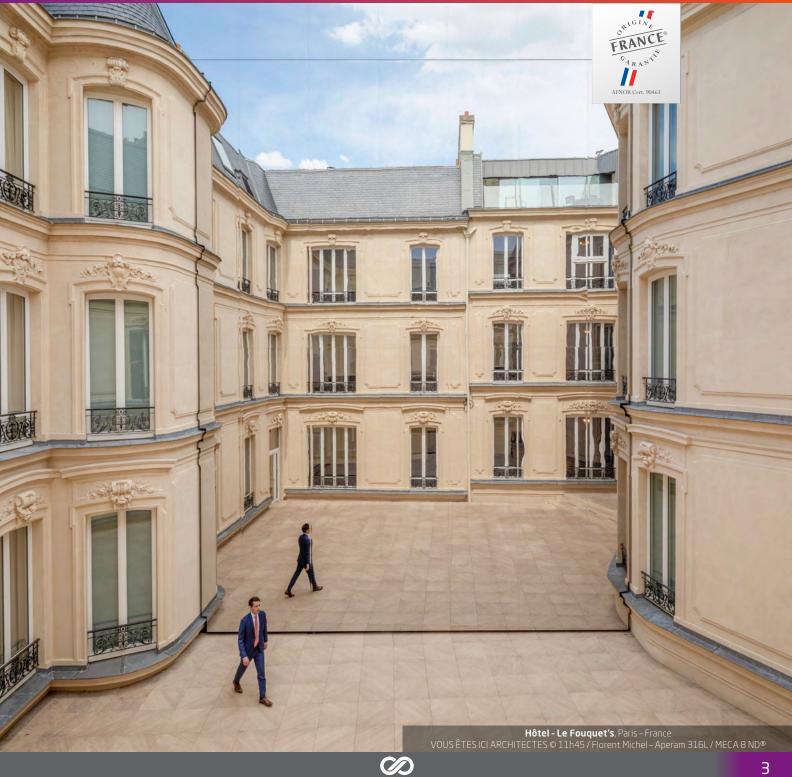

#### Uginox MECA 8 ND®

Non-directional, super mirror polished finish

Applications: Facade - Interior

#### **Uginox Squares**

Checkered pattern finish Applications: Facade / Interior

The 'mirror' aspects produced on our site in Lusignan are certified by Origine France Garantie.