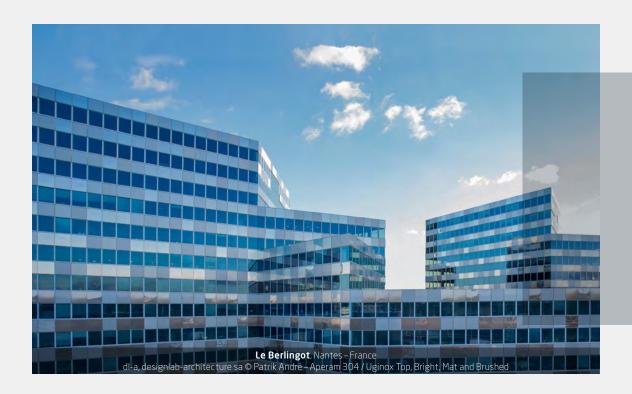

#### **Uginox Bright**

Particularly bright and uniform surface with low roughness

Applications: Roofing - Facade / Interior

#### Uginox Mat

Slightly bright surface with low roughness

Applications: Roofing - Facade - Structure /Interior