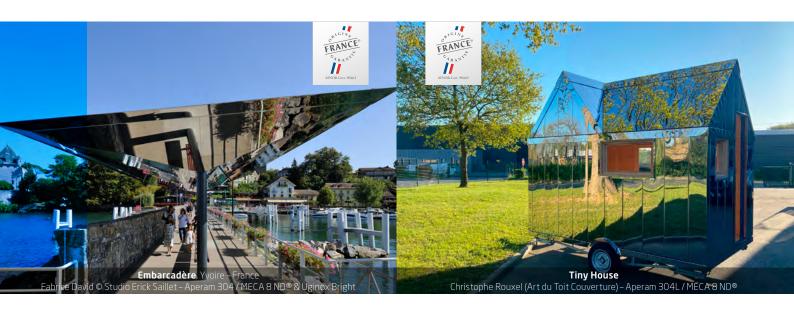

fing - Facade / Interior



#### Uginox Sand

Sand blasted finish

Applications: Facade / Interior Please consult us



#### **Uginox Leather**

Leather-like pattern

Applications: Facade / Interior



#### **Uginox Linen**

Linen patterned finish



#### Uginox Lozenge

Lozenge patterned finish Applications: Facade / Interior



#### **Uginox Squares**

Checkered pattern finish Applications: Facade / Interior

The 'mirror' aspects produced on our site in Lusignan are certified by Origine France Garantie.



#### A surface finish for every style

Knowing that every architectural style has its own unique needs, we offer a comprehensive range of surface finishes. From matt to bright, each finish can be achieved on a variety of stainless steel grades.





# Façade



































## Sculpture

### Interior furniture



Jean-Luc Le Mounier









All construction products manufactured at Aperam plants and service centres comply with the CE marking.

© 2021, Aperam Stainless Europe. While every care has been taken to ensure that the information contained in this publication is as accurate as possible, Aperam Stainless Europe cannot guarantee that it is complete or that it is free from error. KARA®, UGINOX® and MECA 8 ND® are brands of Aperam Stainless Europe, registered in numerous countries. www.arthemis.eu

#### Contact



www.uginox.com uginox@aperam.com