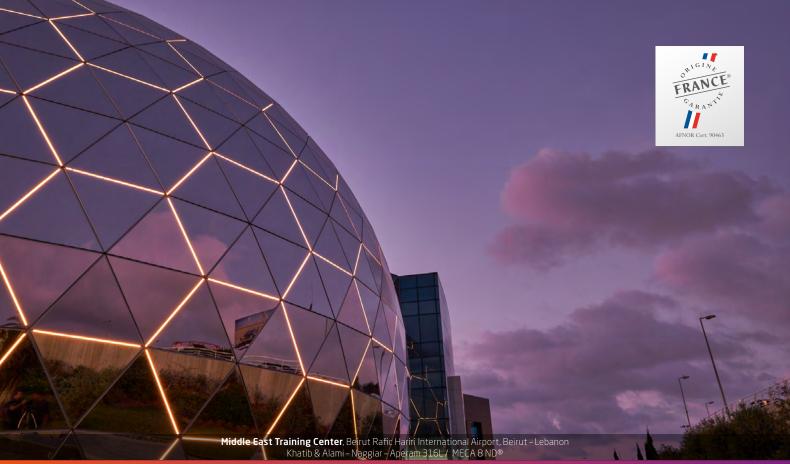

#### Uginox MECA 8 ND®

Non-directional, super mirror polished finish

Applications: Facade - Interior

#### **Uginox Squares**

Checkered pattern finish Applications: Facade / Interior

The 'mirror' aspects produced on our site in Lusignan are certified by Origine France Garantie.