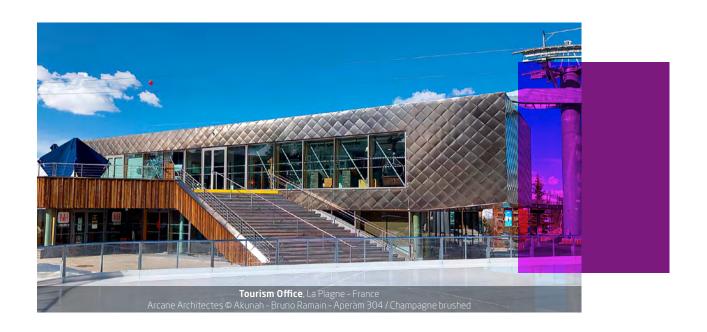

#### Uginox Coloured

A range of coloured stainless steels: gold, champagne, blue, bronze, black

Applications: Facade / Interior