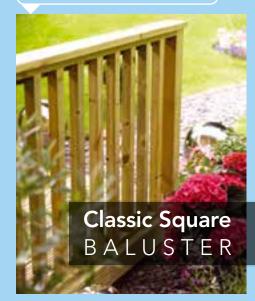

#### Transform your outdoors with





## Go online for ideas, inspiration and advice, plus help with planning:











# Creating the outdoors of your dreams is easier than you think.















#### CLASSIC OUTDOOR BALUSTRADE

THE GENTLY CURVING ABBEY BALUSTERS CREATE A GRACEFUL BORDER AND THE VICTORIAN DESIGN IS IDEAL FOR BRINGING A TOUCH OF CLASS TO ANY GARDEN.



ADDING CONTEMPORARY STYLE OUR GLASS PANELS KEEP THE WHOLE EFFECT LIGHT AND ARE

Classic Glass

PANEL



THE AMERICAN BALUSTERS ARE SIDE FIXED, CREATING A DIFFERENT LOOK FROM EITHER SIDE SO IT HAS TWICE THE APPEAL, YOU COULD SAY.

BALUSTER DESIGN GIVES AN IMPRESSIVI
WELL-BUILT FEEL TO ANY SETTING.



QUICK AND EASY TO FIT

#### TRADITIONAL OUTDOOR



COMBINED WITH METAL OR TIMBER BALUSTERS, OUR TIMBER PANEL DESIGNS ADD REAL CHARACTER TO ANY BALUSTRADE AND ARE SURPRISINGLY QUICK AND EASY TO FIT.

#### GET CREATIVE WITH YOUR DECK

Visit our INSPIRATION GALLERY at richardburbidge.com/products/outdoor to help you decide. You'll find it useful for choosing the right components too.

□ 7

#### SPEAK TO THE EXPERTS

Our Design Team can help you make the most of your outdoors

01691 678 232



#### BALUSTRADE







A WELL-LOVED STYLE, WITH THE CHAMFERED EDGES CATCHING THE LIGHT FOR ADDED VISUAL INTEREST.

### NEED SOME DECKBOARD, TIMBER OR TRELLIS?

Our sister company

**MASONS TIMBER** stock a wide range of GARDEN PRODUCTS to help you create your perfect outdoor escape.

www.masons-timber.