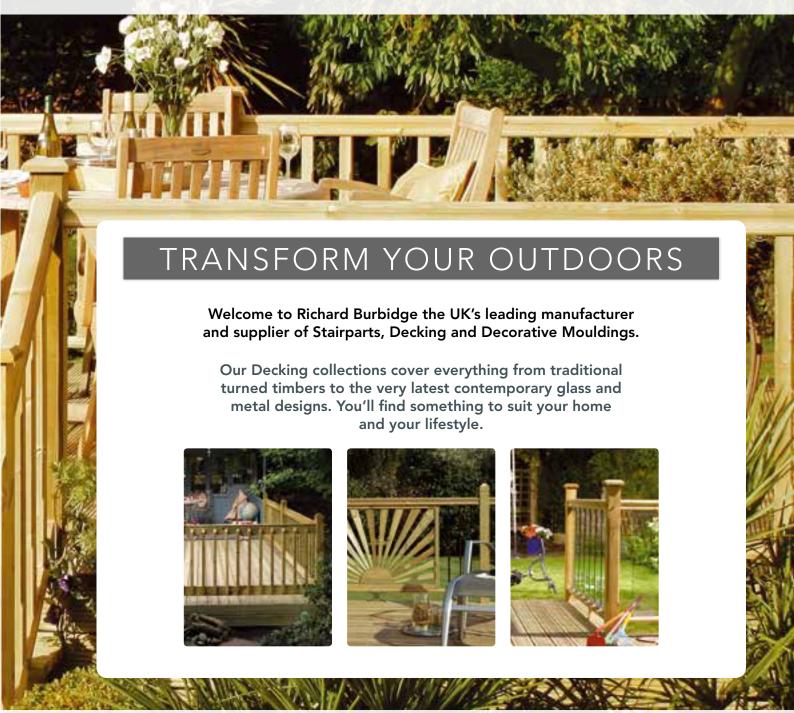

#### Transform your outdoors with





## Go online for ideas, inspiration and advice, plus help with planning:











# Creating the outdoors of your dreams is easier than you think.















#### CLASSIC OUTDOOR BALUSTRADE

THE GENTLY CURVING ABBEY BALUSTERS CREATE A GRACEFUL BORDER AND THE VICTORIAN DESIGN IS IDEAL FOR BRINGING A TOUCH OF CLASS TO ANY GARDEN.



ADDING CONTEMPORARY STYLE OUR GLASS PANELS KEEP THE WHOLE EFFECT LIGHT AND ARE

Classic Glass

PANEL



THE AMERICAN BALUSTERS ARE SIDE FIXED, CREATING A DIFFERENT LOOK FROM EITHER SIDE SO IT HAS TWICE THE APPEAL, YOU COULD SAY.

BALUSTER DESIGN GIVES AN IMPRESSIVI
WELL-BUILT FEEL TO ANY SETTING.



QUICK AND EASY TO FIT

#### TRADITIONAL OUTDOOR



COMBINED WITH METAL OR TIMBER BALUSTERS, OUR TIMBER PANEL DESIGNS ADD REAL CHARACTER TO ANY BALUSTRADE AND ARE SURPRISINGLY QUICK AND EASY TO FIT.

#### GET CREATIVE WITH YOUR DECK

Visit our INSPIRATION GALLERY at richardburbidge.com/products/outdoor to help