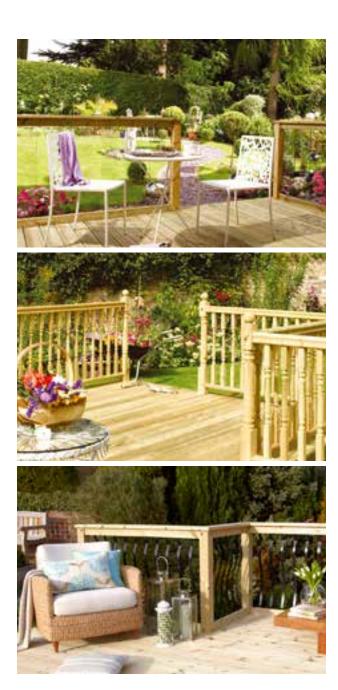

#### Transform your outdoors with





## Go online for ideas, inspiration and advice, plus help with planning:











# Creating the outdoors of your dreams is easier than you think.















#### CLASSIC OUTDOOR BALUSTRADE

THE GENTLY CURVING ABBEY BALUSTERS CREATE A GRACEFUL BORDER AND THE VICTORIAN DESIGN IS IDEAL FOR BRINGING A TOUCH OF CLASS TO ANY GARDEN.



ADDING CONTEMPORARY STYLE OUR GLASS PANELS KEEP THE WHOLE EFFECT LIGHT AND ARE

Classic Glass

PANEL



THE AMERICAN BALUSTERS ARE SIDE FIXED, CREATING A DIFFERENT LOOK FROM EITHER SIDE SO IT HAS TWICE THE APPEAL, YOU COULD SAY.

BALUSTER DESIGN GIVES AN IMPRESSIVI
WELL-BUILT FEEL TO ANY SETTING.



QUICK AND EASY TO FIT

#### TRADITIONAL OUTDOOR



COMBINED WITH METAL OR TIMBER BALUSTERS, OUR TIMBER PANEL DESIGNS ADD REAL CHARACTER TO ANY BALUSTRADE AND