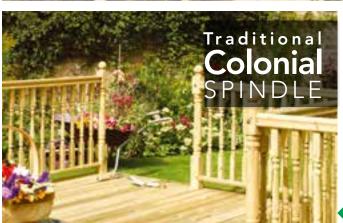

GLASS PANELS OFFER ALL THE NECESSARY PROTECTION AND SAFETY WITHOUT OBSCURING THE VIEW – EXCELLENT FOR GROUND OR RAISED LEVEL DECKS.

THE TIME HONOURED 'TURNED' SPINDLE

SIMPLE, MINIMALIST DESIGN MEETS
TRADITIONAL MATERIALS; OUR NEW
CONTEMPORARY GLASS PANEL RANGE
IS IDEAL FOR ADDING CHARACTER TO
CONTEMPORARY ARCHITECTURE, OR
A MODERN SEEL TO AN OLDER HOME