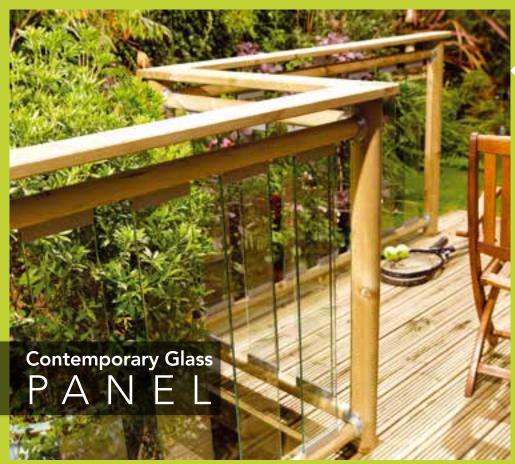

GLASS PANELS OFFER ALL THE NECESSARY PROTECTION AND SAFETY WITHOUT OBSCURING THE VIEW – EXCELLENT FOR GROUND OR RAISED LEVEL DECKS.

THE TIME HONOURED 'TURNED' SPINDLE

SIMPLE, MINIMALIST DESIGN MEETS
TRADITIONAL MATERIALS; OUR NEW
CONTEMPORARY GLASS PANEL RANGE
IS IDEAL FOR ADDING CHARACTER TO
CONTEMPORARY ARCHITECTURE, OR
A MODERN SEEL TO AN OLDER HOME