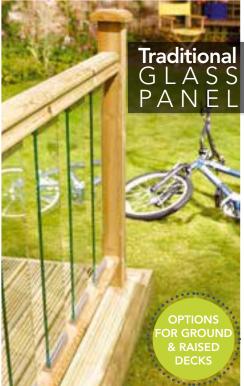

GLASS PANELS OFFER ALL THE NECESSARY PROTECTION AND SAFETY WITHOUT OBSCURING THE VIEW – EXCELLENT FOR GROUND OR RAISED LEVEL DECKS.

THE TIME HONOURED 'TURNED' SPINDLE

SIMPLE, MINIMALIST DESIGN MEETS
TRADITIONAL MATERIALS; OUR NEW
CONTEMPORARY GLASS PANEL RANGE
IS IDEAL FOR ADDING CHARACTER TO
CONTEMPORARY ARCHITECTURE, OR
A MODERN SEEL TO AN OLDER HOME