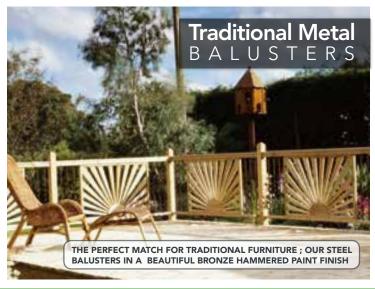

#### TRADITIONAL OUTDOOR

COMBINED WITH METAL OR TIMBER BALUSTERS, OUR TIMBER PANEL DESIGNS ADD REAL CHARACTER TO ANY BALUSTRADE AND ARE SURPRISINGLY QUICK AND EASY TO FIT.