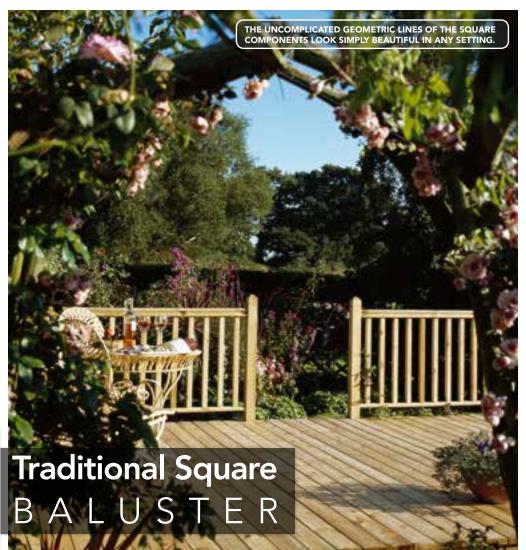

#### BALUSTRADE

A WELL-LOVED STYLE, WITH THE CHAMFERED EDGES CATCHING THE LIGHT FOR ADDED VISUAL INTEREST.