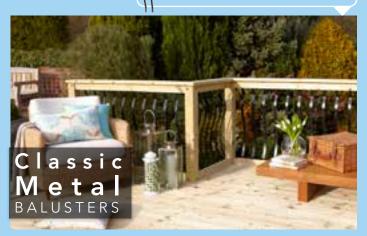

#### BALUSTRADE

A WELL-LOVED STYLE, WITH THE CHAMFERED EDGES CATCHING THE LIGHT FOR ADDED VISUAL INTEREST.