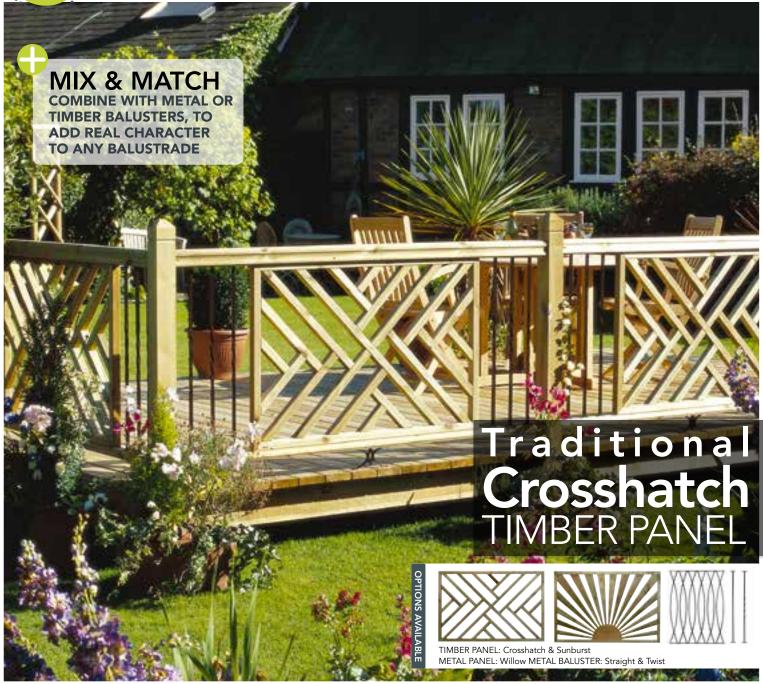

#### TRADITIONAL OUTDOOR

COMBINED WITH METAL OR TIMBER BALUSTERS, OUR TIMBER PANEL DESIGNS ADD REAL CHARACTER TO ANY BALUSTRADE AND ARE SURPRISINGLY QUICK AND EASY TO FIT.