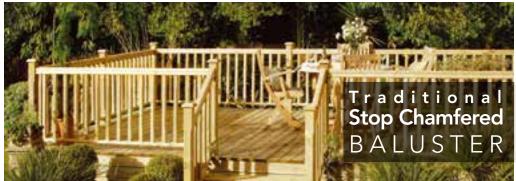

#### BALUSTRADE

A WELL-LOVED STYLE, WITH THE CHAMFERED EDGES CATCHING THE LIGHT FOR ADDED VISUAL INTEREST.