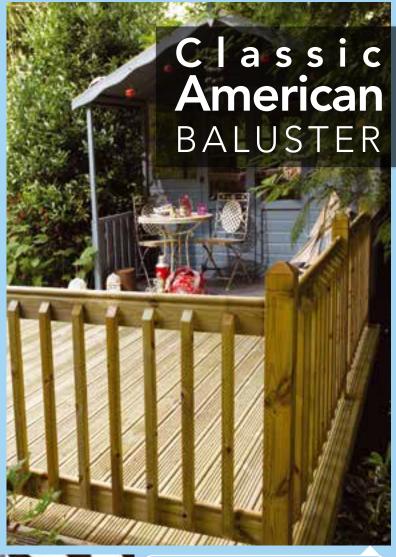

Classic Glass

PANEL

THE AMERICAN BALUSTERS ARE SIDE FIXED, CREATING A DIFFERENT LOOK FROM EITHER SIDE SO IT HAS TWICE THE APPEAL, YOU COULD SAY.

BALUSTER DESIGN GIVES AN IMPRESSIVI
WELL-BUILT FEEL TO ANY SETTING.