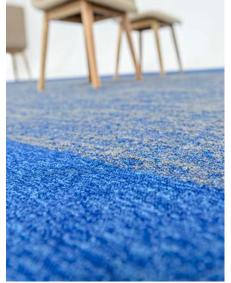

#### **SIGNAL**

Signal Blue

Signal Beige

Signal Green

Signal Gre

Introducing our Nylon multi loop patterned carpet tile, laid broadloom, tessellated or brickbond. The product range allows for a multitude of designs and a pleasing pattern to your space.

SIGNAL

**DOUBLE STEP** 

**BROADLOOM** 

**CRISS CROSS** 

**MICROLOOP** 

Microloop is a product offering a modern look. The low level loop allows for a crisp aesthetic whilst still

maintaining the durability you would expect.

Microloop carries the same yarns as signal and so can be used to together or part of a facility colour scheme.

#### **MICROLOOP**

Blue Ice

Blue Sapphire

Charcoal

Dark Gr

Haze

Lovat Green

Oak Brown