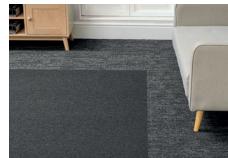

#### **EARTH CREATION**

## **EARTH CREATION**

#### Inspired by the natural surface of the founding materials of planets.

Rawsons new Nylon carpet tile offering, called Earth Creation, offers a natural aesthetic with suggestions of meteoric rocks and dust coming together in space. Produced Carbon Neutral on a deep pile weight and with many colour options, the carpet tiles provide design freedom for our clients.

Familiar yarns run through each colour to allow for subtle transition or imposition of colour where desired. Laid broadloom, brick-bond or tessellated, Earth Creation designer carpet tiles can offer an impressive complement to your designed space.

Suggestions of rocks and dust forming together, the result is a subtle structured finish with a woven style texture.

#### EARTH CREATION