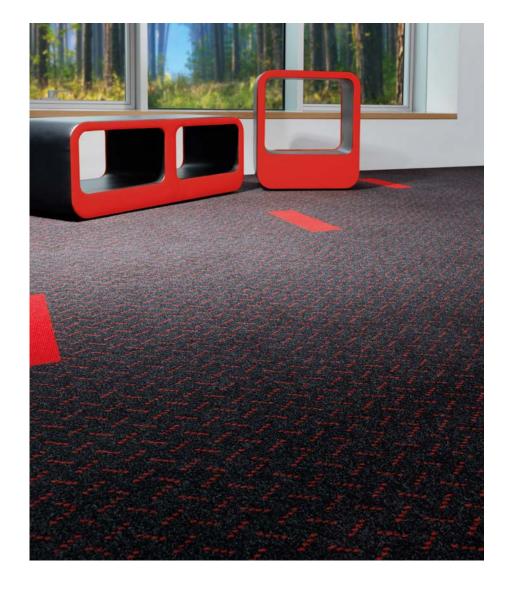

elegance and superb stain resistance, Felkirk is again a heritage range and has earned its reputation as a hard wearing answer to busy floors.

Now with added primary colours the range gives the opportunity for expression.





































#### **FELKIRK**



#### **FELKIRK**









#### **LASERLIGHT**









## LASERLIGHT AND NEON

A dense, quality dark carpet tile with modern bright highlight colours. Very hard wearing and easy to maintain. Ideal for busy environments. The design can be accented with borders or features by using the accompanying 'neon' range. A matching tile in bright colours that match the highlights in laserlight. This product range lends itself to many design options.



Orange







Purple



Orange





#### LASERLIGHT AND NEON

#### DASH









#### **DASH**









## **DASH TILE**

Dash Tile is designed and constructed for the office and education markets, the tiles are exceptionally durable and are supplied in a series of eye-catching yet subtle colourways which add to the pleasing nature of the space. The accent colours can be used to brighten the space considerably and delineate walkways and wayfinding.

















Freeway Storm

Freeway Lime





#### **CHAMPION**









**CHAMPION** 

Heavy contract sheet and tile material in an interesting and heritage cobble design. Ideally suited for the discerning client looking for style and practicality. This popular product remains the choice of many looking for a high wearing, easy to fit and economical answer to flooring needs.

















# **DENBY**

One of