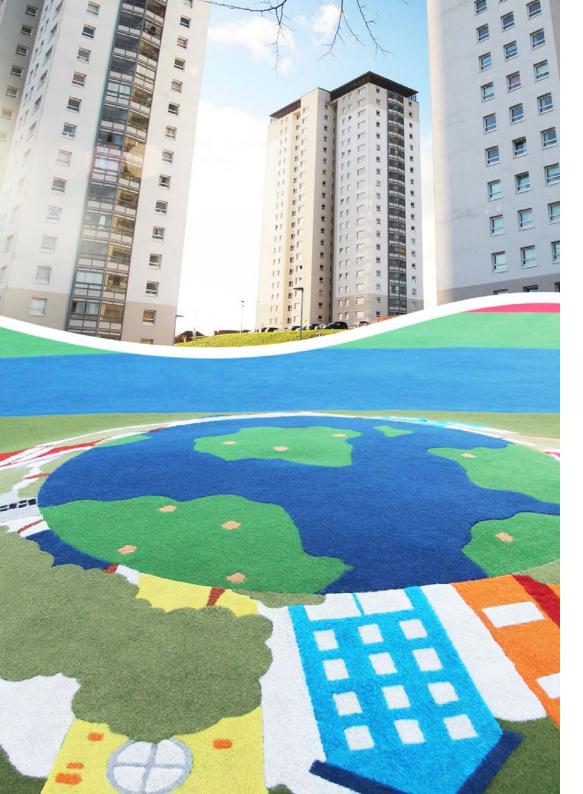

# BESPOKE CARPETS, LOGO AND INLAY SOLUTIONS

As a long standing manufacturer, Rawson has the ability to manufacture carpets to suit the often specific demands of our clients, whether that be for a special colour match or certain resistance, we are the team to talk to.

Indeed, a lot of our work is in providing specifically produced products to satisfy client's needs. Please contact us to see if we can help.

The range is complemented with the ability of our team to provide intricate inlay or logo mat solutions. All we need is a PDF and we can create a personalised tile or entrance mat for your facility. This can be done in any product in any colour. Logo mats can be completed using pre-cast rubber edged profiles for a compete durable mat.