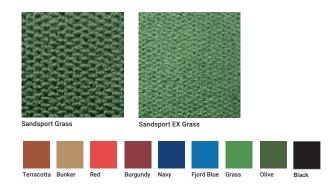

### **SANDSPORT**

A twist on our patio UV resistant product by implementing a cobble design. Ideal for outdoor multi-use surfaces where the sand is easily held in this design.

Available in 2 similar patterns, one for multi-use and the other, more defined pattern specifically designed for tennis surfaces.