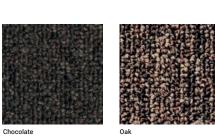

#### **URBAN CAMO**

**URBAN CAMO** 

The offset of 2 colours in Urban Camo depict the sometimes defragmented arrangement of shades and lines of the many differing urban landscapes of our time.

Our latest design is a lightly structured solution dyed nylon carpet tile with modern patterning that can complement any room, from a school classroom, countless office interior opportunities or for a statement retail space and boutique hotel. This non directional tile comes in a selection of subtle colours and has matching yarns to allow for subtle transition of colour. Differing aesthetics can be achieved with differing lay patterns.

#### **URBAN CAMO**