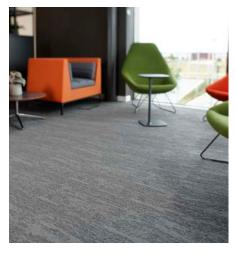

#### **SIGNAL**

Signal Blue

Signal Beige

Signal Green

Signal Gre

Introducing our Nylon multi loop patterned carpet tile, laid broadloom, tessellated or brickbond. The product range allows for a multitude of designs and a pleasing pattern to your space.

SIGNAL

**DOUBLE STEP** 

**BROADLOOM** 

**CRISS CROSS** 

**MICROLOOP** 

Microloop is a product offering a modern look. The low level loop allows for a crisp aesthetic whilst still

maintaining the durability you would expect.

Microloop carries the same yarns as signal and so can be used to together or part of a facility colour scheme.