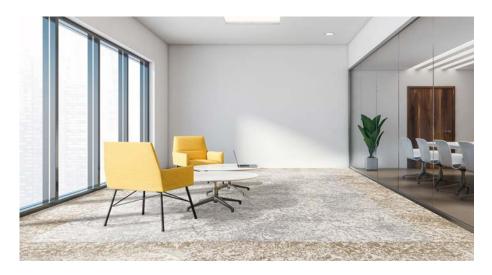

#### **URBAN CAMO**

**URBAN CAMO** 

The offset of 2 colours in Urban Camo depict the sometimes defragmented arrangement of shades and lines of the many differing urban landscapes of our time.

Our latest design is a lightly structured solution dyed nylon carpet tile with modern patterning that can complement any room, from a school classroom, countless office interior opportunities or for a statement retail space and boutique hotel. This non directional tile comes in a selection of subtle colours and has matching yarns to allow for subtle transition of colour. Differing aesthetics can be achieved with differing lay patterns.

#### **URBAN CAMO**