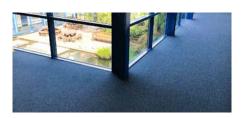

## **JAZZ SYNTH**

For the subtle transformation of colour, Use Jazz Synth. Again utilising matching yarns from the Jazz range, Jazz synth can work beautifully alone, whether brick bonded, or laid in plank format with herringbone.

The design options are endless. Used as corridor bordering, transferring colour in large open spaces, or inputting colour lines that seem to fade away, Please see our website site for numerous layout options or contact our team.