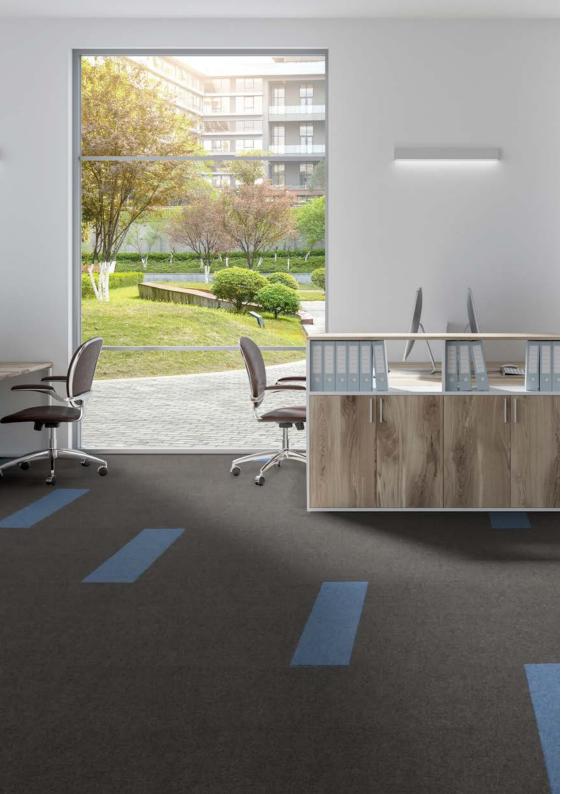

#### **SIGNAL**

Signal Blue

Signal Beige

Signal Green

Signal Gre

Introducing our Nylon multi loop patterned carpet tile, laid broadloom, tessellated or brickbond. The product range allows for a multitude of designs and a pleasing pattern to your space.

SIGNAL

**DOUBLE STEP** 

**BROADLOOM** 

**CRISS CROSS** 

**MICROLOOP** 

Microloop is a product offering a modern look. The low level loop allows for a crisp aesthetic whilst still

maintaining the durability you would expect.

Microloop carries the same yarns as signal and so can be used to together or part of a facility colour scheme.