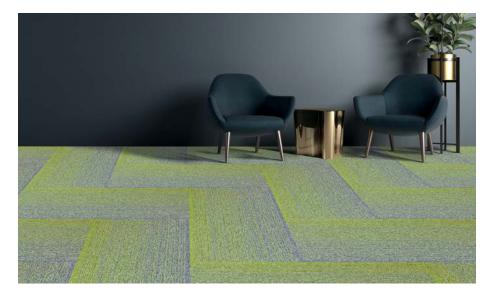

#### **URBAN CAMO**

**URBAN CAMO** 

The offset of 2 colours in Urban Camo depict the sometimes defragmented arrangement of shades and lines of the many differing urban landscapes of our time.

Our latest design is a lightly structured solution dyed nylon carpet tile with modern patterning that can complement any room, from a school classroom, countless office interior opportunities or for a statement retail space and boutique hotel. This non directional tile comes in a selection of subtle colours and has matching yarns to allow for subtle transition of colour. Differing aesthetics can be achieved with differing lay patterns.

#### **URBAN CAMO**