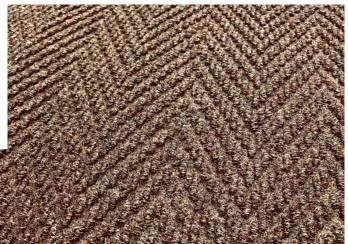

# **COBBLE**

A new design from Rawson with a subtle but effective patterning with rubber backing. The range is very suited for non directional aesthetics and for inlay work.

# **CHEVRON**

A new distinct chevron design sheet in modern colourways with rubber backing, providing an effective first impression to any facility. The Chevron pattern provides a very effective design but also a primary entrance solution.