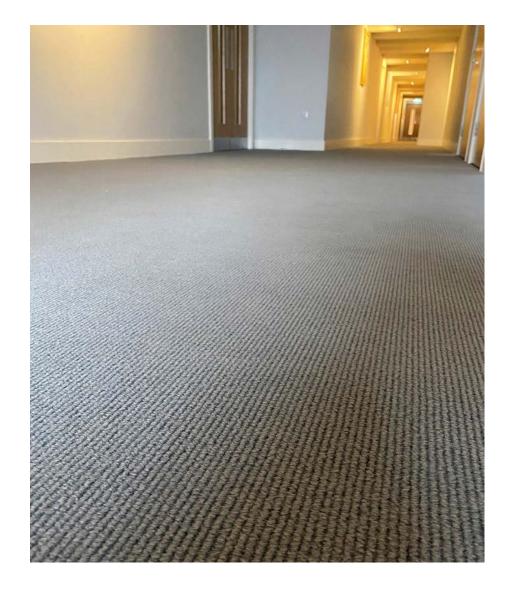

# TUFTED LOOP PILE CARPET TILES

For a statement floor covering, a floor covering with design at heart, Rawson proudly introduce new comfortable and quiet Nylon Loop tile products.

Durable, cleanable and very aesthetically pleasing, the tufted range will contribute to a great space. Meeting the often stringent demands of a school, shop or busy office, the range provides choice, quality and great design.

All our Nylon Solutions are now Manufactured carbon Neutral and are supported with EPD's

Our Nylon strategy means that in many cases familiar yarns will be evident through the ranges to offer endless design possibilities and more design freedom. Our experienced team are always on hand to present these opportunities.