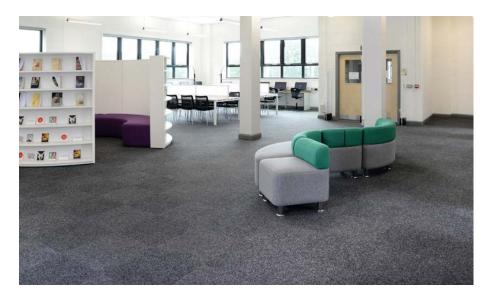

# TUFTED LOOP PILE CARPET TILES

For a statement floor covering, a floor covering with design at heart, Rawson proudly introduce new comfortable and quiet Nylon Loop tile products.

Durable, cleanable and very aesthetically pleasing, the tufted range will contribute to a great space. Meeting the often stringent demands of a school, shop or busy office, the range provides choice, quality and great design.

All our Nylon Solutions are now Manufactured carbon Neutral and are supported with EPD's

Our Nylon strategy means that in many cases familiar yarns will be evident through the ranges to offer endless design possibilities and more design freedom. Our experienced team are always on hand to present these opportunities.