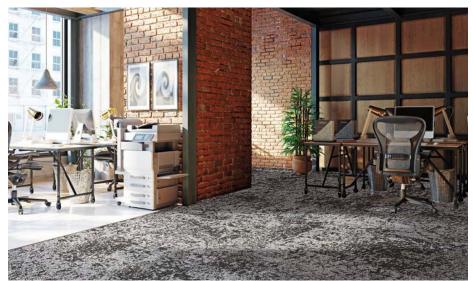

# TUFTED LOOP PILE CARPET TILES

For a statement floor covering, a floor covering with design at heart, Rawson proudly introduce new comfortable and quiet Nylon Loop tile products.

Durable, cleanable and very aesthetically pleasing, the tufted range will contribute to a great space. Meeting the often stringent demands of a school, shop or busy office, the range provides choice, quality and great design.

All our Nylon Solutions are now Manufactured carbon Neutral and are supported with EPD's

Our Nylon strategy means that in many cases familiar yarns will be evident through the ranges to offer endless design possibilities and more design freedom. Our experienced team are always on hand to present these opportunities.