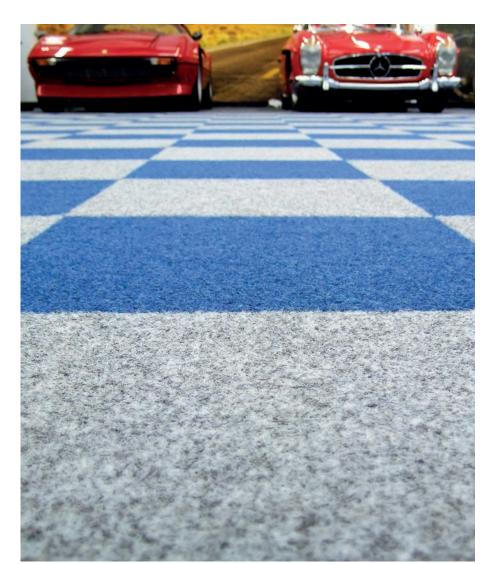

#### **SIGNAL**

Signal Blue

Signal Beige

Signal Green

Signal Gre

Introducing our Nylon multi loop patterned carpet tile, laid broadloom, tessellated or brickbond. The product range allows for a multitude of designs and a pleasing pattern to your space.