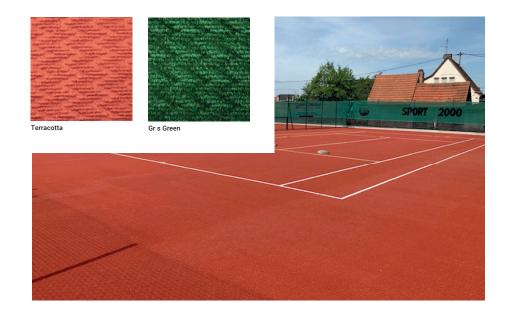

### **CLAYSPORT**

A UV Resistant synthetic structured fibre bonded material, specifically designed to hold the clay topping to an outdoor tennis court.

Alternatively, laid indoor to mimic the original clay and used with the application of rubber granules to provide the look and features of a clay court.