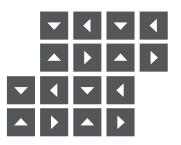

Familiar yarns run through each colour to allow for subtle transition or imposition of colour where desired. Laid broadloom, brick-bond or tessellated, Earth Creation designer carpet tiles can offer an impressive complement to your designed space.

Installed alone, as shown can create a striking pattern in tessellated pattern or indeed brick-bond, however, randomly dropping in a bar tile to complement a Jazz installation, or bordering with Jazz Bar offers our clients more design options.