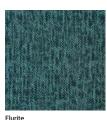

#### Riven is a statement floor, personalised and flowing.

Slate, Shale, Concrete and Graphite, with 2 ply construction, are shades which alone, or combined, can give the feel of nature's materials as matching yarns run through each colour. Moss, Rock, Brook and Stone are offered with colour, natural expression, and individuality.

Here is a range that gives choice and design freedom. Each colour sits beautifully alone. Or, blend Riven's textured design with other matching product colour ranges.

Multi loop textured design in quality nylon yarn. Available in tile or plank. A deep and luxurious tile for your space.

Graphite

RIVEN