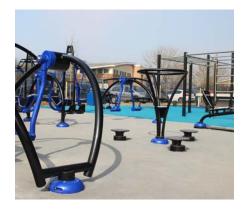

# OUTDOOR SPORTS & PLAY SURFACE SOLUTIONS

Rawson is proud to introduce a comprehensive sport and play surfaces solution. Complementing the multi-use UV stabilised Patio range, the offering now provides multiple textures and designs along with padding systems to satisfy any outdoor sport or play surface requirement.

## **SPIKEMASTER**

A specifically engineered flooring solution for areas where spike and sports shoes are worn. Whether a golf or cricket club, this antistatic product will provide the required support and resistance. Offered in a range of suited colours, Spikemaster not only provides a flooring solution but complements the aesthetic of the environment. Spikemaster is also regularly specified as a secondary entrance barrier flooring.

# **PATIO**

An indoor/outdoor carpet solution that is velour styled across 10 outdoor inspired colours.

Patio is UV stabilised and is a great solution for Sports surfaces, Cricket surfaces, pool surrounds, boats, roof gardens, golf courses and children's play areas.