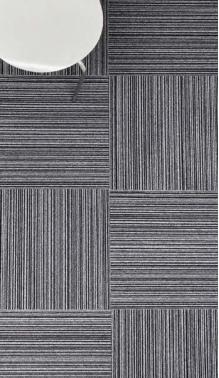

#### **JAZZ BAR**

JLT40- Barspice - (Chocolate and Spice)

JLT41 - Barbean (Granite Blackbean)

JLT42 - Barism (Blackbean & Trism)

JLT43 - Barphire (Sapphire and Trism)

Our Jazz range is complemented with Jazz Bar. A barcode effect patterned tile utilising matching coloured yarns from the jazz range.

Installed alone, as shown can create a striking pattern in tessellated pattern or indeed brick-bond, however, randomly dropping in a bar tile to complement a Jazz installation, or bordering with Jazz Bar offers our clients more design options.