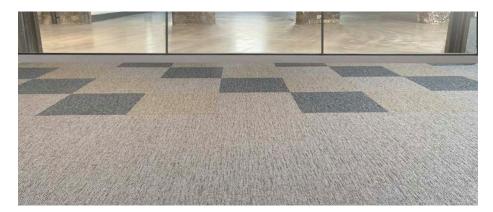

# TUFTED LOOP PILE CARPET TILES

For a statement floor covering, a floor covering with design at heart, Rawson proudly introduce new comfortable and quiet Nylon Loop tile products.

Durable, cleanable and very aesthetically pleasing, the tufted range will contribute to a great space. Meeting the often stringent demands of a school, shop or busy office, the range provides choice, quality and great design.

Familiar yarns run through each colour to allow for subtle transition or imposition of colour where desired. Laid broadloom, brick-bond or tessellated, Earth Creation designer carpet tiles can offer an impressive complement to your designed space.