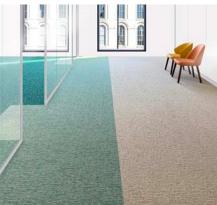

#### **SIGNAL**

Signal Blue

Signal Beige

Signal Green

Signal Gre

Introducing our Nylon multi loop patterned carpet tile, laid broadloom, tessellated or brickbond. The product range allows for a multitude of designs and a pleasing pattern to your space.

SIGNAL

**DOUBLE STEP** 

**BROADLOOM** 

**CRISS CROSS** 

**MICROLOOP** 

Microloop is a product offering a modern look. The low level loop allows for a crisp aesthetic whilst still

maintaining the durability you would expect.

Microloop carries the same yarns as signal and so can be used to together or part of a facility colour scheme.