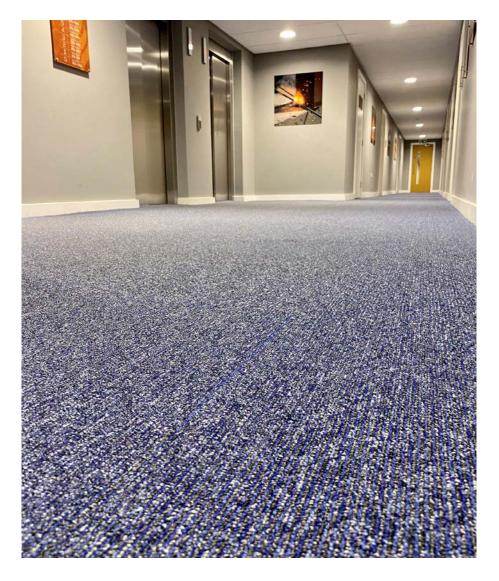

# TUFTED LOOP PILE CARPET TILES

For a statement floor covering, a floor covering with design at heart, Rawson proudly introduce new comfortable and quiet Nylon Loop tile products.

Durable, cleanable and very aesthetically pleasing, the tufted range will contribute to a great space. Meeting the often stringent demands of a school, shop or busy office, the range provides choice, quality and great design.

All our Nylon Solutions are now Manufactured carbon Neutral and are supported with EPD's

Our Nylon strategy means that in many cases familiar yarns will be evident through the ranges to offer endless design possibilities and more design freedom. Our experienced team are always on hand to present these opportunities.