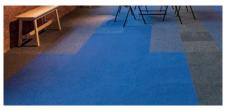

## **JAZZ SYNTH**

For the subtle transformation of colour, Use Jazz Synth. Again utilising matching yarns from the Jazz range, Jazz synth can work beautifully alone, whether brick bonded, or laid in plank format with herringbone.

The design options are endless. Used as corridor bordering, transferring colour in large open spaces, or inputting colour lines that seem to fade away, Please see our website site for numerous layout options or contact our team.