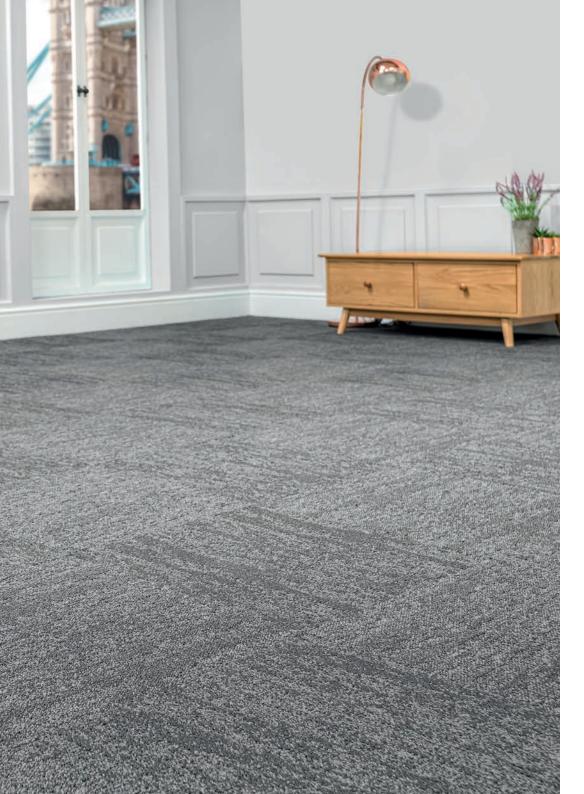

# TUFTED LOOP PILE CARPET TILES

For a statement floor covering, a floor covering with design at heart, Rawson proudly introduce new comfortable and quiet Nylon Loop tile products.

Durable, cleanable and very aesthetically pleasing, the tufted range will contribute to a great space. Meeting the often stringent demands of a school, shop or busy office, the range provides choice, quality and great design.

#### Inspired by the natural surface of the founding materials of planets.

Rawsons new Nylon carpet tile offering, called Earth Creation, offers a natural aesthetic with suggestions of meteoric rocks and dust coming together in space. Produced Carbon Neutral on a deep pile weight and with many colour options, the carpet tiles provide design freedom for our clients.

Familiar yarns run through each colour to allow for subtle transition or imposition of colour where desired. Laid broadloom, brick-bond or tessellated, Earth Creation designer carpet tiles can offer an impressive complement to your designed space.