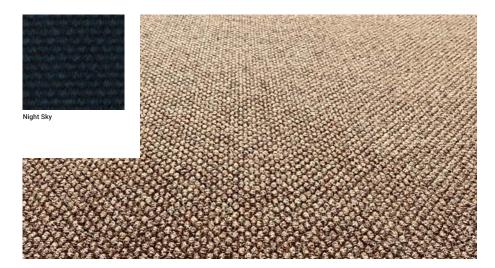

# **COBBLE**

A new design from Rawson with a subtle but effective patterning with rubber backing. The range is very suited for non directional aesthetics and for inlay work.

Night Sky