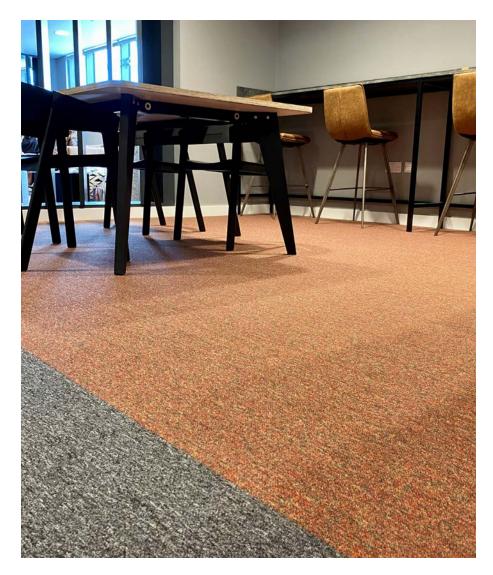

# TUFTED LOOP PILE CARPET TILES

For a statement floor covering, a floor covering with design at heart, Rawson proudly introduce new comfortable and quiet Nylon Loop tile products.

Durable, cleanable and very aesthetically pleasing, the tufted range will contribute to a great space. Meeting the often stringent demands of a school, shop or busy office, the range provides choice, quality and great design.

All our Nylon Solutions are now Manufactured carbon Neutral and are supported with EPD's

Our Nylon strategy means that in many cases familiar yarns will be evident through the ranges to offer endless design possibilities and more design freedom. Our experienced team are always on hand to present these opportunities.