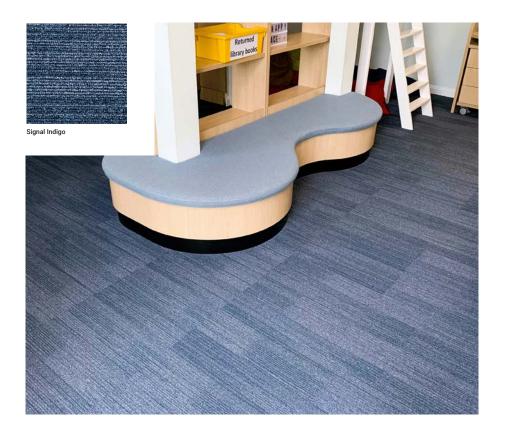

#### **SIGNAL**

Signal Blue

Signal Beige

Signal Green

Signal Gre

Introducing our Nylon multi loop patterned carpet tile, laid broadloom, tessellated or brickbond. The product range allows for a multitude of designs and a pleasing pattern to your space.