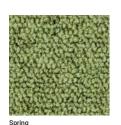

#### **JAZZ SYNTH**

JLT37 - Smokeism (Smoke and Trism)

JLT38 - Skyism (Sky & Trism)

JLT39 - Springism (Spring & Trism)

## **JAZZ SYNTH**

For the subtle transformation of colour, Use Jazz Synth. Again utilising matching yarns from the Jazz range, Jazz synth can work beautifully alone, whether brick bonded, or laid in plank format with herringbone.

The design options are endless. Used as corridor bordering, transferring colour in large open spaces, or inputting colour lines that seem to fade away, Please see our website site for numerous layout options or contact our team.