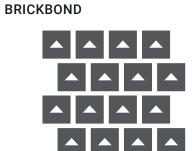

Familiar yarns run through each colour to allow for subtle transition or imposition of colour where desired. Laid broadloom, brick-bond or tessellated, Earth Creation designer carpet tiles can offer an impressive complement to your designed space.