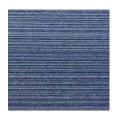

#### **JAZZ BAR**

JLT40- Barspice - (Chocolate and Spice)

JLT41 - Barbean (Granite Blackbean)

JLT42 - Barism (Blackbean & Trism)

JLT43 - Barphire (Sapphire and Trism)

Our Jazz range is complemented with Jazz Bar. A barcode effect patterned tile utilising matching coloured yarns from the jazz range.

Installed alone, as shown can create a striking pattern in tessellated pattern or indeed brick-bond, however, randomly dropping in a bar tile to complement a Jazz installation, or bordering with Jazz Bar offers our clients more design options.