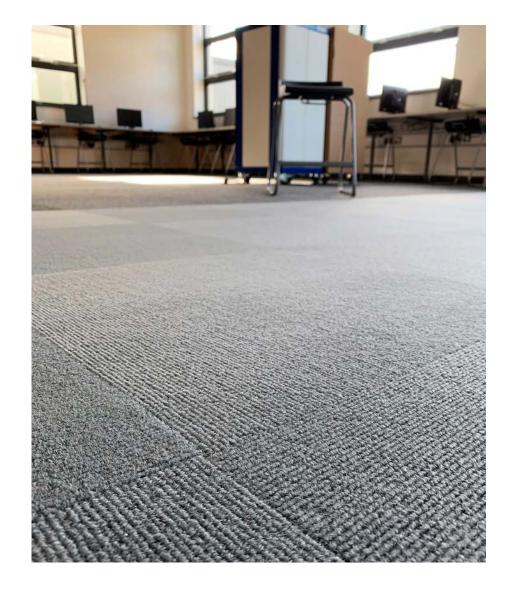

#### **FREEWAY**

## **FREEWAY**

A durable broad ribbed heavy contract carpet sheet and tile. The new range of colours is specifically designed to satisfy the most discerning of clients and tastes. This versatile carpet is suitable for installation in the following areas: schools, libraries, universities, reception and public spaces, hospitals, sport, exhibition, caravans and boats.

Graphite

Cool Grey