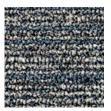

#### **SIGNAL**

Signal Blue

Signal Beige

Signal Green

Signal Gre

Introducing our Nylon multi loop patterned carpet tile, laid broadloom, tessellated or brickbond. The product range allows for a multitude of designs and a pleasing pattern to your space.

SIGNAL

**DOUBLE STEP** 

**BROADLOOM** 

**CRISS CROSS** 

**MICROLOOP** 

Microloop is a product offering a modern look. The low level loop allows for a crisp aesthetic whilst still

maintaining the durability you would expect.

Microloop carries the same yarns as signal and so can be used to together or part of a facility colour scheme.