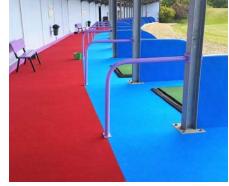

# OUTDOOR SPORTS & PLAY SURFACE SOLUTIONS

Rawson is proud to introduce a comprehensive sport and play surfaces solution. Complementing the multi-use UV stabilised Patio range, the offering now provides multiple textures and designs along with padding systems to satisfy any outdoor sport or play surface requirement.

# **PATIO**

An indoor/outdoor carpet solution that is velour styled across 10 outdoor inspired colours.

Patio is UV stabilised and is a great solution for Sports surfaces, Cricket surfaces, pool surrounds, boats, roof gardens, golf courses and children's play areas.

A product offering many versatile solutions available in 3 product weights to suit usage 1000g, 1150g and 1300g. Available in a ribbed pattern as well.