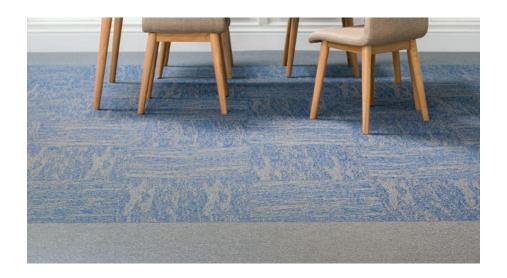

# TUFTED LOOP PILE CARPET TILES

For a statement floor covering, a floor covering with design at heart, Rawson proudly introduce new comfortable and quiet Nylon Loop tile products.

Durable, cleanable and very aesthetically pleasing, the tufted range will contribute to a great space. Meeting the often stringent demands of a school, shop or busy office, the range provides choice, quality and great design.

All our Nylon Solutions are now Manufactured carbon Neutral and are supported with EPD's

Our Nylon strategy means that in many cases familiar yarns will be evident through the ranges to offer endless design possibilities and more design freedom. Our experienced team are always on hand to present these opportunities.