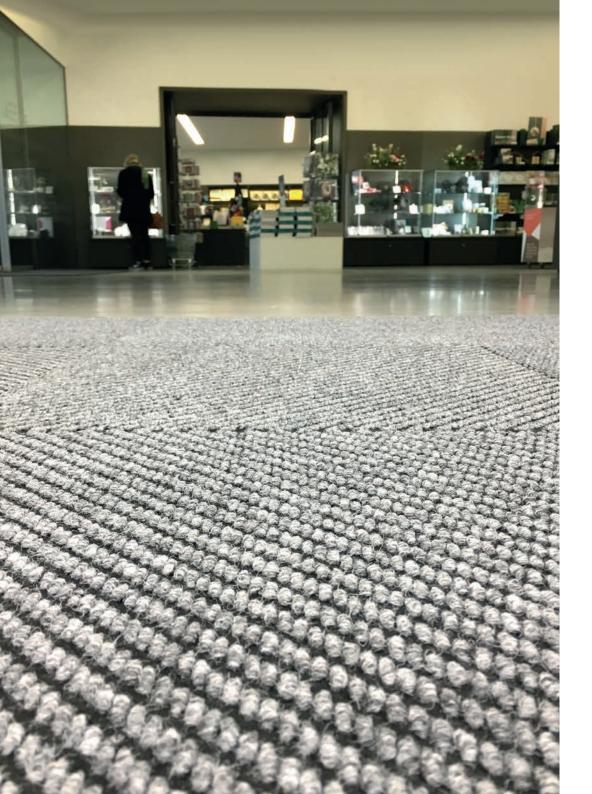

# TUFTED LOOP PILE CARPET TILES

For a statement floor covering, a floor covering with design at heart, Rawson proudly introduce new comfortable and quiet Nylon Loop tile products.

Durable, cleanable and very aesthetically pleasing, the tufted range will contribute to a great space. Meeting the often stringent demands of a school, shop or busy office, the range provides choice, quality and great design.

All our Nylon Solutions are now Manufactured carbon Neutral and are supported with EPD's

Our Nylon strategy means that in many cases familiar yarns will be evident through the ranges to offer endless design possibilities and more design freedom. Our experienced team are always on hand to present these opportunities.