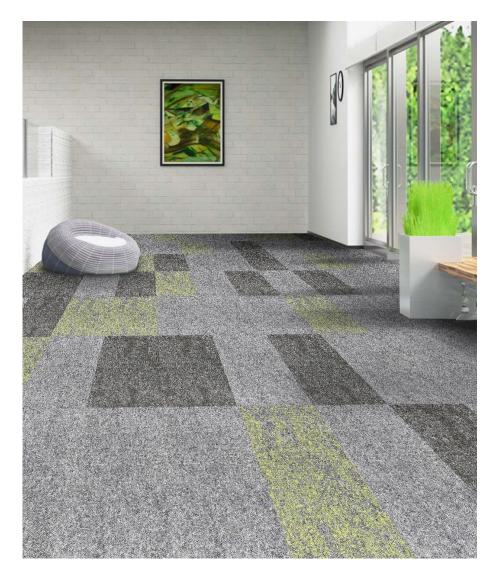

#### **URBAN CAMO**

**URBAN CAMO** 

The offset of 2 colours in Urban Camo depict the sometimes defragmented arrangement of shades and lines of the many differing urban landscapes of our time.

Our latest design is a lightly structured solution dyed nylon carpet tile with modern patterning that can complement any room, from a school classroom, countless office interior opportunities or for a statement retail space and boutique hotel. This non directional tile comes in a selection of subtle colours and has matching yarns to allow for subtle transition of colour. Differing aesthetics can be achieved with differing lay patterns.