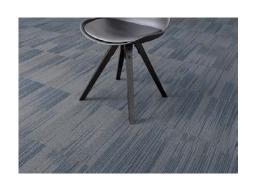

#### **RIVEN**

## **RIVEN**

#### Riven is a statement floor, personalised and flowing.

Slate, Shale, Concrete and Graphite, with 2 ply construction, are shades which alone, or combined, can give the feel of nature's materials as matching yarns run through each colour. Moss, Rock, Brook and Stone are offered with colour, natural expression, and individuality.

Here is a range that gives choice and design freedom. Each colour sits beautifully alone. Or, blend Riven's textured design with other matching product colour ranges.

Multi loop textured design in quality nylon yarn. Available in tile or plank. A deep and luxurious tile for your space.

Graphite

RIVEN