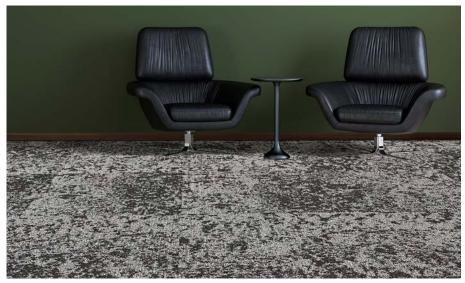

# TUFTED LOOP PILE CARPET TILES

For a statement floor covering, a floor covering with design at heart, Rawson proudly introduce new comfortable and quiet Nylon Loop tile products.

Durable, cleanable and very aesthetically pleasing, the tufted range will contribute to a great space. Meeting the often stringent demands of a school, shop or busy office, the range provides choice, quality and great design.

All our Nylon Solutions are now Manufactured carbon Neutral and are supported with EPD's

Our Nylon strategy means that in many cases familiar yarns will be evident through the ranges to offer endless design possibilities and more design freedom. Our experienced team are always on hand to present these opportunities.